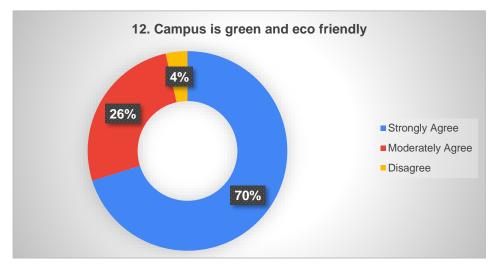

| Strongly<br>Agree | Moderately<br>Agree | Disagree | Total |
|-------------------|---------------------|----------|-------|
| 80                | 30                  | 4        | 114   |

| Strongly<br>Agree | Moderately<br>Agree | Disagree | Total |  |
|-------------------|---------------------|----------|-------|--|
| 58                | 54                  | 2        | 114   |  |