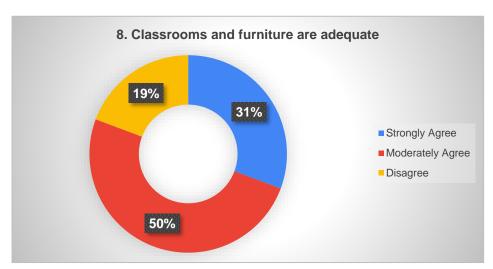

| Strongly<br>Agree | Moderately<br>Agree | Disagree | Total |
|-------------------|---------------------|----------|-------|
| 56                | 52                  | 6        | 114   |

| Strongly<br>Agree | Moderately<br>Agree | Disagree | Total |  |
|-------------------|---------------------|----------|-------|--|
| 49                | 57                  | 8        | 114   |  |