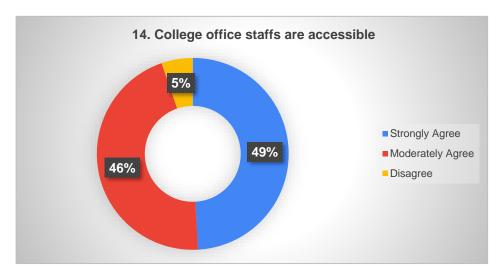

| Strongly<br>Agree | Moderately<br>Agree | Disagree | Total |
|-------------------|---------------------|----------|-------|
| 56                | 52                  | 6        | 114   |

| Strongly<br>Agree | Moderately<br>Agree | Disagree | Total |  |
|-------------------|---------------------|----------|-------|--|
| 49                | 57                  | 8        | 114   |  |