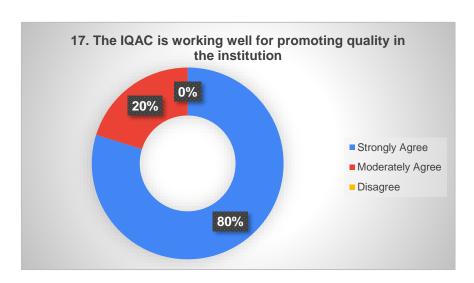

| Strongly<br>Agree | Moderately<br>Agree | Disagree | Total |
|-------------------|---------------------|----------|-------|
| 80                | 30                  | 4        | 114   |

| Strongly<br>Agree | Moderately<br>Agree | Disagree | Total |  |
|-------------------|---------------------|----------|-------|--|
| 58                | 54                  | 2        | 114   |  |