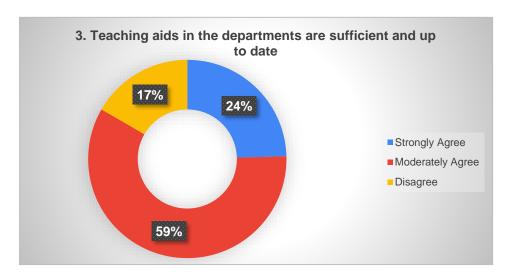

## Teachers' Feedback Analysis 2023-24

| Stro<br>Agı | 0, | oderately<br>Agree | Disagree | Total |
|-------------|----|--------------------|----------|-------|
| 5           | 4  | 53                 | 7        | 114   |