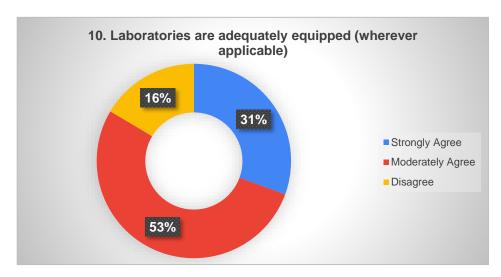

| Strongly<br>Agree | Moderately<br>Agree | Disagree | Total |
|-------------------|---------------------|----------|-------|
| 26                | 45                  | 14       | 85    |

| Strongly<br>Agree | Moderately<br>Agree | Disagree | Total |
|-------------------|---------------------|----------|-------|
| 46                | 50                  | 18       | 114   |