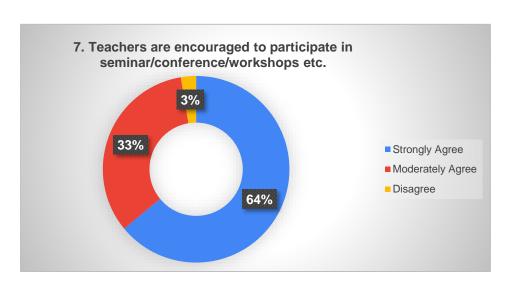

| Strongly<br>Agree | Moderately<br>Agree | Disagree | Total |
|-------------------|---------------------|----------|-------|
| 80                | 30                  | 4        | 114   |

| Strongly<br>Agree | Moderately<br>Agree | Disagree | Total |  |
|-------------------|---------------------|----------|-------|--|
| 58                | 54                  | 2        | 114   |  |