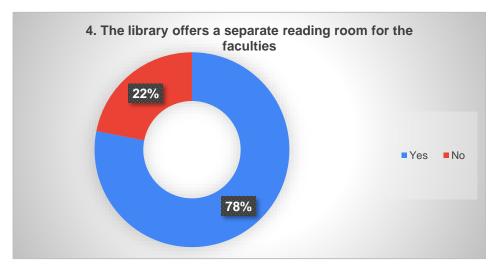

| Yes | No | Total |
|-----|----|-------|
| 89  | 25 | 114   |

| Strongly<br>Agree | Moderately<br>Agree | Disagree | Total |
|-------------------|---------------------|----------|-------|
| 43                | 66                  | 5        | 114   |