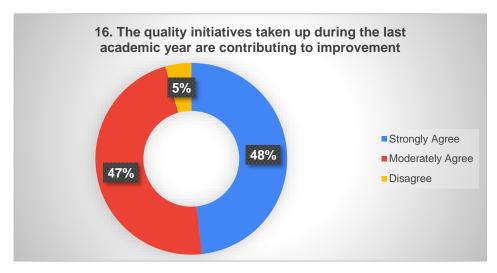

| Strongly<br>Agree | Moderately<br>Agree | Disagree | Total |  |
|-------------------|---------------------|----------|-------|--|
| 55                | 54                  | 5        | 114   |  |

| Strongly<br>Agree | Moderately<br>Agree | isagre | Total |
|-------------------|---------------------|--------|-------|
| 91                | 23                  | 0      | 114   |