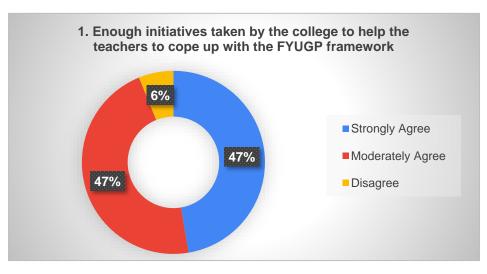

## Teachers' Feedback Analysis 2023-24

| Stro<br>Agı | 0, | oderately<br>Agree | Disagree | Total |
|-------------|----|--------------------|----------|-------|
| 5           | 4  | 53                 | 7        | 114   |