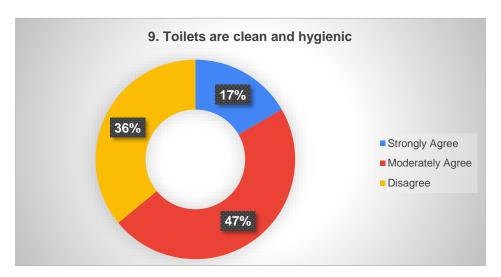

| Strongly<br>Agree | Moderately<br>Agree | Disagree | Total |
|-------------------|---------------------|----------|-------|
| 35                | 57                  | 22       | 114   |

| Strongly<br>Agree | Moderately<br>Agree | Disagree | Total |
|-------------------|---------------------|----------|-------|
| 19                | 54                  | 41       | 114   |