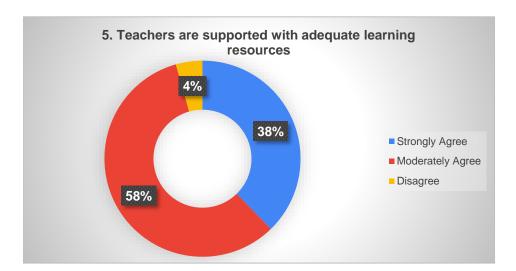

| Strongly<br>Agree | Moderately<br>Agree | Disagree | Total |
|-------------------|---------------------|----------|-------|
| 73                | 38                  | 3        | 114   |

| Strongly<br>Agree | Moderately<br>Agree | Disagree | Total |
|-------------------|---------------------|----------|-------|
| 58                | 47                  | 9        | 114   |