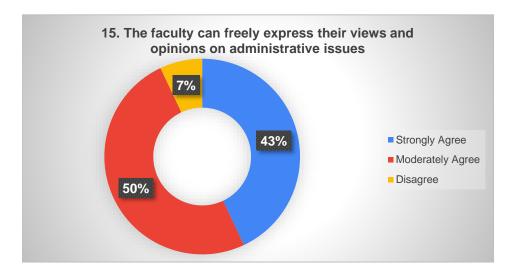

| Strongly<br>Agree | Moderately<br>Agree | Disagree | Total |
|-------------------|---------------------|----------|-------|
| 56                | 52                  | 6        | 114   |

| Strongly<br>Agree | Moderately<br>Agree | Disagree | Total |  |
|-------------------|---------------------|----------|-------|--|
| 49                | 57                  | 8        | 114   |  |