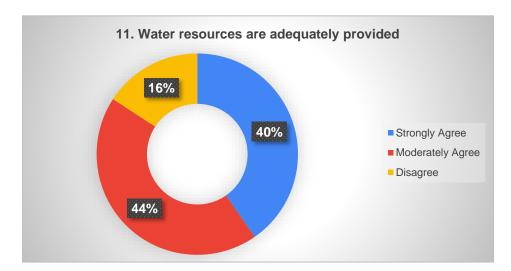

| Strongly<br>Agree | Moderately<br>Agree | Disagree | Total |
|-------------------|---------------------|----------|-------|
| 26                | 45                  | 14       | 85    |

| Strongly<br>Agree | Moderately<br>Agree | Disagree | Total |
|-------------------|---------------------|----------|-------|
| 46                | 50                  | 18       | 114   |