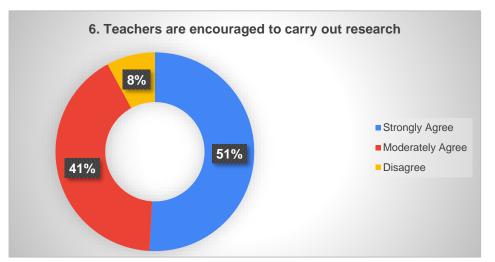

| Strongly<br>Agree | Moderately<br>Agree | Disagree | Total |
|-------------------|---------------------|----------|-------|
| 80                | 30                  | 4        | 114   |

| Strongly<br>Agree | Moderately<br>Agree | Disagree | Total |  |
|-------------------|---------------------|----------|-------|--|
| 58                | 54                  | 2        | 114   |  |