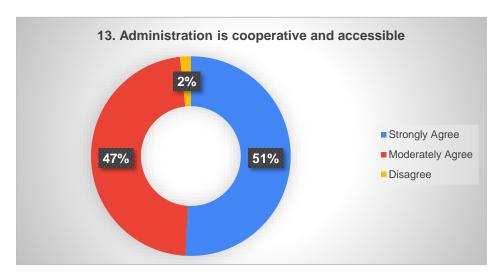

| Strongly<br>Agree | Moderately<br>Agree | Disagree | Total |
|-------------------|---------------------|----------|-------|
| 80                | 30                  | 4        | 114   |

| Strongly<br>Agree | Moderately<br>Agree | Disagree | Total |  |
|-------------------|---------------------|----------|-------|--|
| 58                | 54                  | 2        | 114   |  |