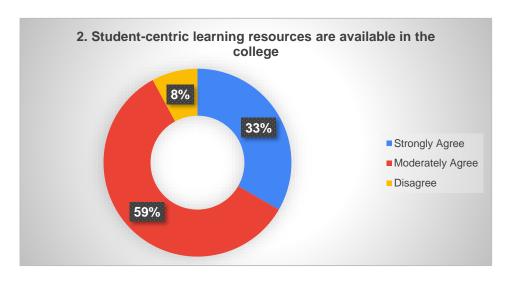

| Strongly<br>Agree | Moderately<br>Agree | Disagree | Total |
|-------------------|---------------------|----------|-------|
| 28                | 67                  | 19       | 114   |

| Strongly<br>Agree | Moderately<br>Agree | Disagree | Total |
|-------------------|---------------------|----------|-------|
| 38                | 67                  | 9        | 114   |