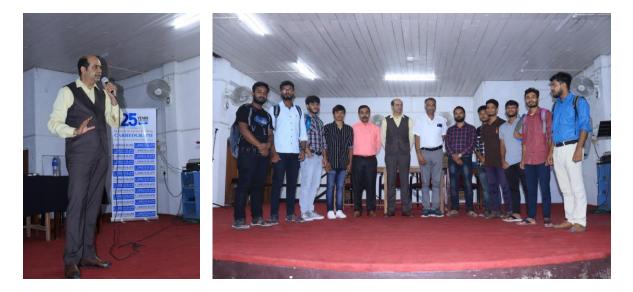

# **TOPIC** – Career Prospects of a Medical Representative

<u>DATE</u> – 07.06.2022 <u>TIME</u> – 12 Noon onwards Organized By – Carreograph <u>Venue</u> – Seminar Hall, A.C.College

The Seminar was conducted by the Carreograph, Siliguri Centre in association with Career Counselling Cell, A.C.College and approved by IQAC, A.C.College. The experts highlighted on the process of training and placement of a Medical Representative in various pharmaceutical companies. They also made students aware of the salary structure of this profession as well as the ways for career progression.