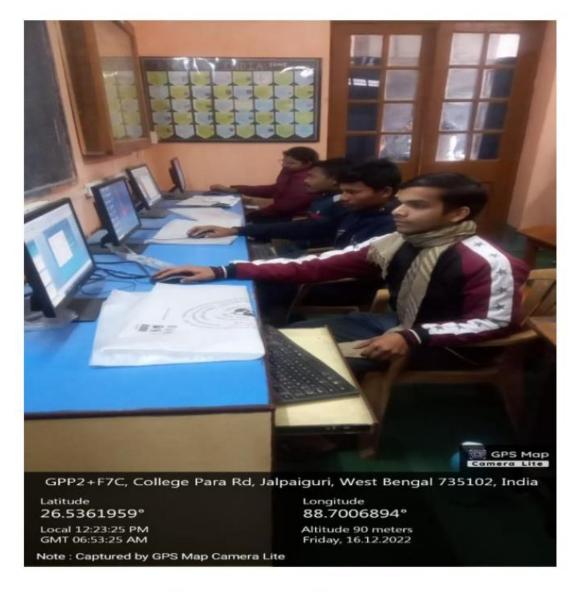

**Digital Infrastucture of Academic Departments** 

Department of Geography

Office of the Principal P.O. & Dist. JALPAIGURI, WEST BENGAL, INDIA, PIN CODE - 735101

E-mail: <u>accjal@gmail.com</u> Website.<u>www.accollege.in</u>

Department of Geography

Digitally signed by DEBASHIS DAS Date: 2024.05.20 14:21:28 +05'30'

Office of the Principal P.O. & Dist. JALPAIGURI, WEST BENGAL, INDIA, PIN CODE – 735101

E-mail: <u>accjal@gmail.com</u> Website. <u>www.accollege.in</u>