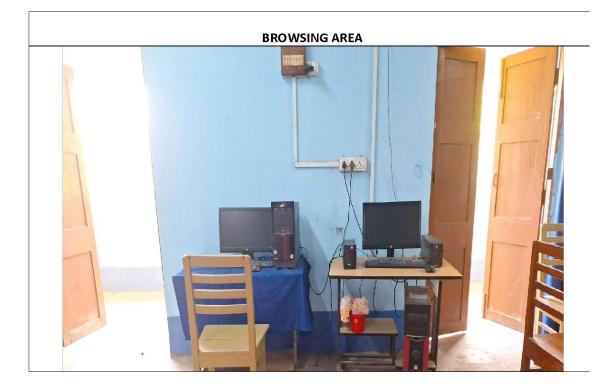

The Central Library of the college is fully automated using Koha, version 22.11.03. All book lending services is done through the OPAC software. Both the students and teachers have access to computers with internet connections, for their research purposes. Links to all the question papers of previous years are made available in the form of QR codes, displayed on a standee in the library. The college subscribes to online databases of e-books and e-journals like INFLIBNET-NLIST and DELNET. The college be accessed from anywhere clicking library can by on https://infohub.accollege.in/portal/central-library/