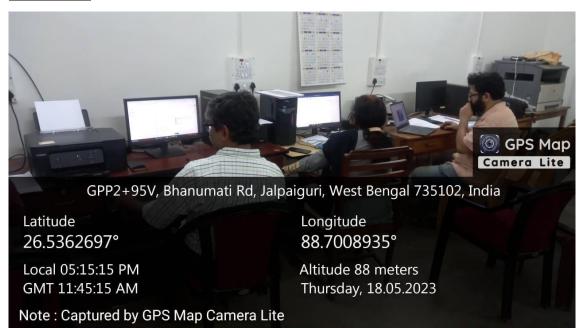

# **Computer Centre**

Digitally signed by DEBASHIS DAS Date: 2024.05.20 14:22:29 +05'30'

Office of the Principal P.O. & Dist. JALPAIGURI, WEST BENGAL, INDIA, PIN CODE - 735101

E-mail: <u>accjal@gmail.com</u> Website.<u>www.accollege.in</u>

Digitally signed by DEBASHIS DAS Date: 2024.05.20 14:22:41 +05'30'

Office of the Principal P.O. & Dist. JALPAIGURI, WEST BENGAL, INDIA, PIN CODE - 735101

E-mail: <u>accjal@gmail.com</u> Website.<u>www.accollege.in</u>