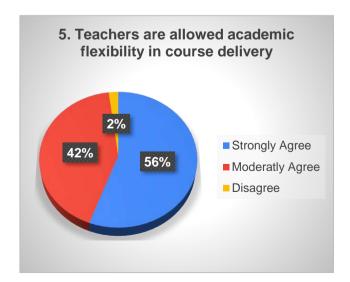

### 97 Responses

| Q. No.   | Nature of question                                                      | Option of answer in percentage |                  |          |  |
|----------|-------------------------------------------------------------------------|--------------------------------|------------------|----------|--|
|          |                                                                         | Strongly agree                 | Moderately agree | Disagree |  |
| 4        | Student centred learning resources are                                  | 44.33                          | 53.61            | 2.06     |  |
| 1        | available in the college                                                | 43                             | 52               | 2        |  |
|          |                                                                         | Strongly agree                 | Moderately agree | Disagree |  |
| 2        | Teaching aids in the departments are                                    | 30.93                          | 54.64            | 14.43    |  |
|          | sufficient and up to date                                               | 30                             | 53               | 14       |  |
|          |                                                                         | Yes                            | No               |          |  |
| 3        | The library offers a separate reading room                              | 72.16                          | 27.84            |          |  |
| <u> </u> | for faculties                                                           | 70                             | 27               |          |  |
|          |                                                                         | Strongly agree                 | Moderately agree | Disagree |  |
| 4        | Teachers are supported with adequate                                    | 31.96                          | 56.70            | 11.34    |  |
| 4        | learning resources                                                      | 31                             | 55               | 11       |  |
|          |                                                                         | Strongly agree                 | Moderately agree | Disagree |  |
| 5        | Teachers are allowed academic flexibility in                            | 55.67                          | 42.27            | 2.06     |  |
|          | course delivery                                                         | 54                             | 41               | 2        |  |
|          |                                                                         | Strongly agree                 | Moderately agree | Disagree |  |
| 6        | Teachers are encouraged to carry out                                    | 51.55                          | 42.27            | 6.19     |  |
|          | research                                                                | 50                             | 41               | 6        |  |
|          |                                                                         | Strongly agree                 | Moderately agree | Disagree |  |
| 7        | Teachers are encouraged to participate in seminar/workshops/ symposium/ | 72.16                          | 23.71            | 4.12     |  |
|          | conferences                                                             | 70                             | 23               | 4        |  |
|          |                                                                         | Strongly agree                 | Moderately agree | Disagree |  |
| 8        | Classrooms & furniture are adequate                                     | 16.49                          | 61.86            | 21.65    |  |
| O        | Classicoms & fulfillule are adequate                                    | 16                             | 60               | 21       |  |
|          |                                                                         | Strongly agree                 | Moderately agree | Disagree |  |
| 9        | Toilets are clean and hydionic                                          | 17.53                          | 46.39            | 36.08    |  |
| Э        | Toilets are clean and hygienic                                          | 17                             | 45               | 35       |  |