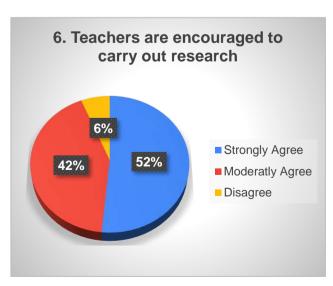

### 97 Responses

| Q. No.   | Nature of question                                                      | Option of answer in percentage |                  |          |  |
|----------|-------------------------------------------------------------------------|--------------------------------|------------------|----------|--|
|          |                                                                         | Strongly agree                 | Moderately agree | Disagree |  |
| 4        | Student centred learning resources are                                  | 44.33                          | 53.61            | 2.06     |  |
| 1        | available in the college                                                | 43                             | 52               | 2        |  |
|          |                                                                         | Strongly agree                 | Moderately agree | Disagree |  |
| 2        | Teaching aids in the departments are                                    | 30.93                          | 54.64            | 14.43    |  |
|          | sufficient and up to date                                               | 30                             | 53               | 14       |  |
|          |                                                                         | Yes                            | No               |          |  |
| 3        | The library offers a separate reading room                              | 72.16                          | 27.84            |          |  |
| <u> </u> | for faculties                                                           | 70                             | 27               |          |  |
|          |                                                                         | Strongly agree                 | Moderately agree | Disagree |  |
| 4        | Teachers are supported with adequate                                    | 31.96                          | 56.70            | 11.34    |  |
| 4        | learning resources                                                      | 31                             | 55               | 11       |  |
|          |                                                                         | Strongly agree                 | Moderately agree | Disagree |  |
| 5        | Teachers are allowed academic flexibility in                            | 55.67                          | 42.27            | 2.06     |  |
|          | course delivery                                                         | 54                             | 41               | 2        |  |
|          |                                                                         | Strongly agree                 | Moderately agree | Disagree |  |
| 6        | Teachers are encouraged to carry out                                    | 51.55                          | 42.27            | 6.19     |  |
|          | research                                                                | 50                             | 41               | 6        |  |
|          |                                                                         | Strongly agree                 | Moderately agree | Disagree |  |
| 7        | Teachers are encouraged to participate in seminar/workshops/ symposium/ | 72.16                          | 23.71            | 4.12     |  |
|          | conferences                                                             | 70                             | 23               | 4        |  |
|          |                                                                         | Strongly agree                 | Moderately agree | Disagree |  |
| 8        | Classrooms & furniture are adequate                                     | 16.49                          | 61.86            | 21.65    |  |
| O        | Classicoms & fulfillule are adequate                                    | 16                             | 60               | 21       |  |
|          |                                                                         | Strongly agree                 | Moderately agree | Disagree |  |
| 9        | Toilets are clean and hydionic                                          | 17.53                          | 46.39            | 36.08    |  |
| Э        | Toilets are clean and hygienic                                          | 17                             | 45               | 35       |  |