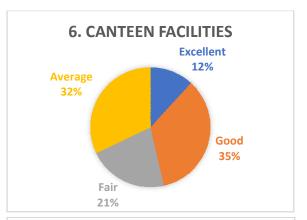

# Students Feedback Analysis (Administrative Perspective) 108 Responses

| Q. No. | Nature of question                              |           | Option of answe | er in percentage |         |
|--------|-------------------------------------------------|-----------|-----------------|------------------|---------|
|        |                                                 | Excellent | Good            | Fair             | Average |
| 1      | Physical infrastructure of the college Library  | 31.75     | 51.18           | 8.06             | 9.00    |
| '      | Physical illinastructure of the college Library | 67        | 108             | 17               | 19      |
|        |                                                 | Excellent | Good            | Fair             | Average |
| 2      | Collection of books, journals and reading       | 34.60     | 48.34           | 9.48             | 7.58    |
|        | material of the college library                 | 73        | 102             | 20               | 16      |
|        |                                                 | Excellent | Good            | Fair             | Average |
| 3      | Support and assistance of the Library Staff     | 34.60     | 49.29           | 8.06             | 8.06    |
|        | Support and assistance of the Library Stan      | 73        | 104             | 17               | 17      |
|        |                                                 | Excellent | Good            | Fair             | Average |
| 4      | Infractructure of Laboratories (if applicable)  | 23.70     | 52.13           | 13.27            | 10.90   |
| 4      | Infrastructure of Laboratories (if applicable)  | 50        | 110             | 28               | 23      |
|        |                                                 | Excellent | Good            | Fair             | Average |
| 5      | Support and assistance of the College Office    | 27.49     | 45.50           | 13.74            | 13.27   |
|        | Staff                                           | 58        | 96              | 29               | 28      |
|        |                                                 | Excellent | Good            | Fair             | Average |
| 6      | Canteen facilities                              | 14.69     | 31.75           | 22.27            | 31.28   |
|        | Carticon Tabilities                             | 31        | 67              | 47               | 66      |
|        |                                                 | Excellent | Good            | Fair             | Average |
| 7      | Wi-Fi and Internet facilities                   | 14.69     | 24.64           | 23.70            | 36.97   |
| ,      | Will and internet lacinties                     | 31        | 52              | 50               | 78      |
|        |                                                 | Excellent | Good            | Fair             | Average |
| 8      | Drinking water facility                         | 34.60     | 37.91           | 13.27            | 14.22   |
| J      | Difficulty water facility                       | 73        | 80              | 28               | 30      |
|        |                                                 | Excellent | Good            | Fair             | Average |
| 9      | Girls Common Room facility                      | 19.43     | 36.49           | 30.33            | 13.74   |
|        |                                                 | 41        | 77              | 64               | 29      |