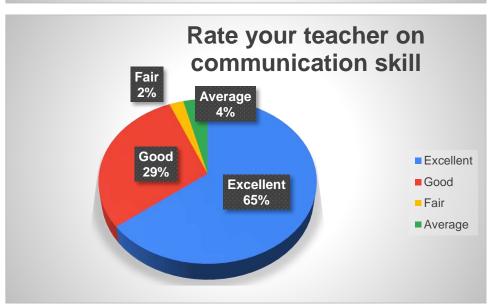

# Analysis of Students Academic Feedback Data 603 Responses

| Q. No. | Nature of question                                                                                                                                                                                                                                                                                                                                                                                                                                                                                                                                                                                                                                                                                                                                                                                                                                                                                                                                                                                                                                                                                                                                                                                                                                                                                                                                                                                                                                                                                                                                                                                                                                                                                                                                                                                                                                                                                                                                                                                                                                                                                                             |           | Option of answe | er in percentage |         |
|--------|--------------------------------------------------------------------------------------------------------------------------------------------------------------------------------------------------------------------------------------------------------------------------------------------------------------------------------------------------------------------------------------------------------------------------------------------------------------------------------------------------------------------------------------------------------------------------------------------------------------------------------------------------------------------------------------------------------------------------------------------------------------------------------------------------------------------------------------------------------------------------------------------------------------------------------------------------------------------------------------------------------------------------------------------------------------------------------------------------------------------------------------------------------------------------------------------------------------------------------------------------------------------------------------------------------------------------------------------------------------------------------------------------------------------------------------------------------------------------------------------------------------------------------------------------------------------------------------------------------------------------------------------------------------------------------------------------------------------------------------------------------------------------------------------------------------------------------------------------------------------------------------------------------------------------------------------------------------------------------------------------------------------------------------------------------------------------------------------------------------------------------|-----------|-----------------|------------------|---------|
|        |                                                                                                                                                                                                                                                                                                                                                                                                                                                                                                                                                                                                                                                                                                                                                                                                                                                                                                                                                                                                                                                                                                                                                                                                                                                                                                                                                                                                                                                                                                                                                                                                                                                                                                                                                                                                                                                                                                                                                                                                                                                                                                                                | Excellent | Good            | Fair             | Average |
| 4      | Data constant and an arrangement of the state of the stat | 63.52     | 23.88           | 4.48             | 8.13    |
| 1      | Rate your teacher on regularity of classes                                                                                                                                                                                                                                                                                                                                                                                                                                                                                                                                                                                                                                                                                                                                                                                                                                                                                                                                                                                                                                                                                                                                                                                                                                                                                                                                                                                                                                                                                                                                                                                                                                                                                                                                                                                                                                                                                                                                                                                                                                                                                     | 383       | 144             | 27               | 49      |
|        |                                                                                                                                                                                                                                                                                                                                                                                                                                                                                                                                                                                                                                                                                                                                                                                                                                                                                                                                                                                                                                                                                                                                                                                                                                                                                                                                                                                                                                                                                                                                                                                                                                                                                                                                                                                                                                                                                                                                                                                                                                                                                                                                | Excellent | Good            | Fair             | Average |
|        |                                                                                                                                                                                                                                                                                                                                                                                                                                                                                                                                                                                                                                                                                                                                                                                                                                                                                                                                                                                                                                                                                                                                                                                                                                                                                                                                                                                                                                                                                                                                                                                                                                                                                                                                                                                                                                                                                                                                                                                                                                                                                                                                | 63.35     | 25.54           | 5.31             | 5.80    |
| 2      | Rate your teacher on communication skill                                                                                                                                                                                                                                                                                                                                                                                                                                                                                                                                                                                                                                                                                                                                                                                                                                                                                                                                                                                                                                                                                                                                                                                                                                                                                                                                                                                                                                                                                                                                                                                                                                                                                                                                                                                                                                                                                                                                                                                                                                                                                       | 382       | 154             | 32               | 35      |
|        |                                                                                                                                                                                                                                                                                                                                                                                                                                                                                                                                                                                                                                                                                                                                                                                                                                                                                                                                                                                                                                                                                                                                                                                                                                                                                                                                                                                                                                                                                                                                                                                                                                                                                                                                                                                                                                                                                                                                                                                                                                                                                                                                | - " .     |                 |                  | <br>    |
|        |                                                                                                                                                                                                                                                                                                                                                                                                                                                                                                                                                                                                                                                                                                                                                                                                                                                                                                                                                                                                                                                                                                                                                                                                                                                                                                                                                                                                                                                                                                                                                                                                                                                                                                                                                                                                                                                                                                                                                                                                                                                                                                                                | Excellent | Good            | Fair             | Average |
| 3      | Rate your teacher on interest generated in the subject taught                                                                                                                                                                                                                                                                                                                                                                                                                                                                                                                                                                                                                                                                                                                                                                                                                                                                                                                                                                                                                                                                                                                                                                                                                                                                                                                                                                                                                                                                                                                                                                                                                                                                                                                                                                                                                                                                                                                                                                                                                                                                  | 59.37     | 28.86           | 5.97             | 5.80    |
|        | the subject taught                                                                                                                                                                                                                                                                                                                                                                                                                                                                                                                                                                                                                                                                                                                                                                                                                                                                                                                                                                                                                                                                                                                                                                                                                                                                                                                                                                                                                                                                                                                                                                                                                                                                                                                                                                                                                                                                                                                                                                                                                                                                                                             | 358       | 174             | 36               | 35      |
|        |                                                                                                                                                                                                                                                                                                                                                                                                                                                                                                                                                                                                                                                                                                                                                                                                                                                                                                                                                                                                                                                                                                                                                                                                                                                                                                                                                                                                                                                                                                                                                                                                                                                                                                                                                                                                                                                                                                                                                                                                                                                                                                                                | Excellent | Good            | Fair             | Average |
| 4      | Rate your teacher on innovative approach in                                                                                                                                                                                                                                                                                                                                                                                                                                                                                                                                                                                                                                                                                                                                                                                                                                                                                                                                                                                                                                                                                                                                                                                                                                                                                                                                                                                                                                                                                                                                                                                                                                                                                                                                                                                                                                                                                                                                                                                                                                                                                    | 333       | 187             | 39               | 44      |
| †      | teaching                                                                                                                                                                                                                                                                                                                                                                                                                                                                                                                                                                                                                                                                                                                                                                                                                                                                                                                                                                                                                                                                                                                                                                                                                                                                                                                                                                                                                                                                                                                                                                                                                                                                                                                                                                                                                                                                                                                                                                                                                                                                                                                       | 420       | 256             | 49               | 40      |
|        |                                                                                                                                                                                                                                                                                                                                                                                                                                                                                                                                                                                                                                                                                                                                                                                                                                                                                                                                                                                                                                                                                                                                                                                                                                                                                                                                                                                                                                                                                                                                                                                                                                                                                                                                                                                                                                                                                                                                                                                                                                                                                                                                | Excellent | Good            | Fair             | Average |
|        | Rate your teacher on encouraging                                                                                                                                                                                                                                                                                                                                                                                                                                                                                                                                                                                                                                                                                                                                                                                                                                                                                                                                                                                                                                                                                                                                                                                                                                                                                                                                                                                                                                                                                                                                                                                                                                                                                                                                                                                                                                                                                                                                                                                                                                                                                               | 61.69     | 28.19           | 4.15             | 5.97    |
| 5      | participation & discussion in class                                                                                                                                                                                                                                                                                                                                                                                                                                                                                                                                                                                                                                                                                                                                                                                                                                                                                                                                                                                                                                                                                                                                                                                                                                                                                                                                                                                                                                                                                                                                                                                                                                                                                                                                                                                                                                                                                                                                                                                                                                                                                            | 372       | 170             | 25               | 36      |
|        |                                                                                                                                                                                                                                                                                                                                                                                                                                                                                                                                                                                                                                                                                                                                                                                                                                                                                                                                                                                                                                                                                                                                                                                                                                                                                                                                                                                                                                                                                                                                                                                                                                                                                                                                                                                                                                                                                                                                                                                                                                                                                                                                | Excellent | Good            | Fair             | Average |
|        | 5                                                                                                                                                                                                                                                                                                                                                                                                                                                                                                                                                                                                                                                                                                                                                                                                                                                                                                                                                                                                                                                                                                                                                                                                                                                                                                                                                                                                                                                                                                                                                                                                                                                                                                                                                                                                                                                                                                                                                                                                                                                                                                                              | 56.05     | 31.34           | 5.64             | 6.97    |
| 6      | Rate your teacher on availability for interaction beyond stipulated class hours                                                                                                                                                                                                                                                                                                                                                                                                                                                                                                                                                                                                                                                                                                                                                                                                                                                                                                                                                                                                                                                                                                                                                                                                                                                                                                                                                                                                                                                                                                                                                                                                                                                                                                                                                                                                                                                                                                                                                                                                                                                | 338       | 189             | 34               | 42      |
|        |                                                                                                                                                                                                                                                                                                                                                                                                                                                                                                                                                                                                                                                                                                                                                                                                                                                                                                                                                                                                                                                                                                                                                                                                                                                                                                                                                                                                                                                                                                                                                                                                                                                                                                                                                                                                                                                                                                                                                                                                                                                                                                                                |           |                 |                  |         |
|        |                                                                                                                                                                                                                                                                                                                                                                                                                                                                                                                                                                                                                                                                                                                                                                                                                                                                                                                                                                                                                                                                                                                                                                                                                                                                                                                                                                                                                                                                                                                                                                                                                                                                                                                                                                                                                                                                                                                                                                                                                                                                                                                                | Excellent | Good            | Fair             | Average |
| 7      | Rate your teacher on transparency in periodic internal assessment                                                                                                                                                                                                                                                                                                                                                                                                                                                                                                                                                                                                                                                                                                                                                                                                                                                                                                                                                                                                                                                                                                                                                                                                                                                                                                                                                                                                                                                                                                                                                                                                                                                                                                                                                                                                                                                                                                                                                                                                                                                              | 62.52     | 29.19           | 3.32             | 4.98    |
|        | periodic internal assessment                                                                                                                                                                                                                                                                                                                                                                                                                                                                                                                                                                                                                                                                                                                                                                                                                                                                                                                                                                                                                                                                                                                                                                                                                                                                                                                                                                                                                                                                                                                                                                                                                                                                                                                                                                                                                                                                                                                                                                                                                                                                                                   | 377       | 176             | 20               | 30      |
|        |                                                                                                                                                                                                                                                                                                                                                                                                                                                                                                                                                                                                                                                                                                                                                                                                                                                                                                                                                                                                                                                                                                                                                                                                                                                                                                                                                                                                                                                                                                                                                                                                                                                                                                                                                                                                                                                                                                                                                                                                                                                                                                                                | Excellent | Good            | Fair             | Average |
| 8      | Rate your teacher on inclusive attitude of the                                                                                                                                                                                                                                                                                                                                                                                                                                                                                                                                                                                                                                                                                                                                                                                                                                                                                                                                                                                                                                                                                                                                                                                                                                                                                                                                                                                                                                                                                                                                                                                                                                                                                                                                                                                                                                                                                                                                                                                                                                                                                 | 58.87     | 29.02           | 6.47             | 5.64    |
| 0      | teacher towards poor students and slow learners                                                                                                                                                                                                                                                                                                                                                                                                                                                                                                                                                                                                                                                                                                                                                                                                                                                                                                                                                                                                                                                                                                                                                                                                                                                                                                                                                                                                                                                                                                                                                                                                                                                                                                                                                                                                                                                                                                                                                                                                                                                                                | 355       | 175             | 39               | 34      |
|        |                                                                                                                                                                                                                                                                                                                                                                                                                                                                                                                                                                                                                                                                                                                                                                                                                                                                                                                                                                                                                                                                                                                                                                                                                                                                                                                                                                                                                                                                                                                                                                                                                                                                                                                                                                                                                                                                                                                                                                                                                                                                                                                                | Excellent | Good            | Fair             | Average |
|        |                                                                                                                                                                                                                                                                                                                                                                                                                                                                                                                                                                                                                                                                                                                                                                                                                                                                                                                                                                                                                                                                                                                                                                                                                                                                                                                                                                                                                                                                                                                                                                                                                                                                                                                                                                                                                                                                                                                                                                                                                                                                                                                                | 66.00     | 25.21           | 3.15             | 5.64    |
| 9      | Overall evaluation of your teacher                                                                                                                                                                                                                                                                                                                                                                                                                                                                                                                                                                                                                                                                                                                                                                                                                                                                                                                                                                                                                                                                                                                                                                                                                                                                                                                                                                                                                                                                                                                                                                                                                                                                                                                                                                                                                                                                                                                                                                                                                                                                                             | 398       | 152             | 19               | 34      |