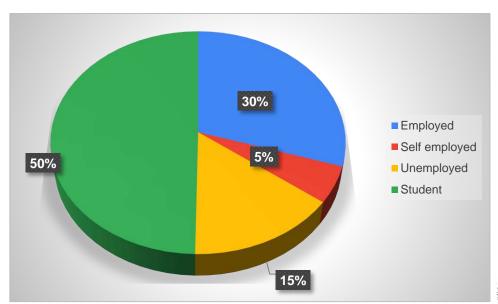

## Alumni Feedback Analysis 456 Responses

| Q. No. | Nature of Quesdtion                             |           | Option of answer in percentage |         |            |  |  |  |
|--------|-------------------------------------------------|-----------|--------------------------------|---------|------------|--|--|--|
|        |                                                 | Excellent | Fair                           | Good    | Average    |  |  |  |
| 1      | Academic atmosphere of the college              | 51.32     | 42.32                          | 5.70    | 0.66       |  |  |  |
| ı      | Academic autosphere of the college              | 234       | 193                            | 26      | 3          |  |  |  |
|        |                                                 | Excellent | Fair                           | Good    | Average    |  |  |  |
| 2      | Infrastructure and laboratory facilities of the | 36.62     | 48.25                          | 11.62   | 3.51       |  |  |  |
| 2      | college                                         | 167       | 220                            | 53      | 16         |  |  |  |
|        |                                                 | Excellent | Fair                           | Good    | Average    |  |  |  |
| 3      | Library resources and its accessibility         | 41.89     | 46.71                          | 9.43    | 1.97       |  |  |  |
| 3      |                                                 | 191       | 213                            | 43      | 9          |  |  |  |
|        |                                                 | Excellent | Fair                           | Good    | Average    |  |  |  |
| 4      | Extracurricular activities such as sports and   | 32.24     | 48.68                          | 14.91   | 4.17       |  |  |  |
| 4      | cultural activities                             | 147       | 222                            | 68      | 19         |  |  |  |
|        |                                                 | Excellent | Fair                           | Good    | Average    |  |  |  |
| _      | How do you rate the contribution of your        | 37.50     | 50.00                          | 10.31   | 2.19       |  |  |  |
| 5      | College towards your subsequent career?         | 171       | 228                            | 47      | 10         |  |  |  |
|        |                                                 | Employed  | Self-Employed                  | Student | Unemployed |  |  |  |
|        |                                                 | 32.24     | 7.24                           | 46.93   | 13.60      |  |  |  |
| 6      | What is your present dispensation?              | 147       | 33                             | 214     | 62         |  |  |  |