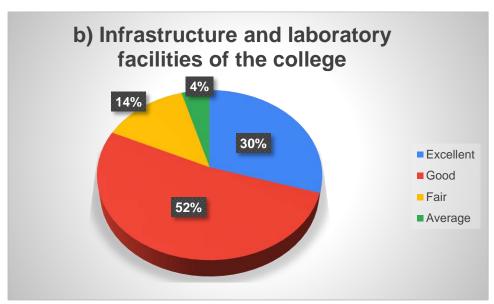

## Alumni Feedback Analysis 456 Responses

| Q. No. | Nature of Quesdtion                             |           | Option of answer in percentage |         |            |  |  |  |
|--------|-------------------------------------------------|-----------|--------------------------------|---------|------------|--|--|--|
|        |                                                 | Excellent | Fair                           | Good    | Average    |  |  |  |
| 1      | Academic atmosphere of the college              | 51.32     | 42.32                          | 5.70    | 0.66       |  |  |  |
| ı      | Academic autosphere of the college              | 234       | 193                            | 26      | 3          |  |  |  |
|        |                                                 | Excellent | Fair                           | Good    | Average    |  |  |  |
| 2      | Infrastructure and laboratory facilities of the | 36.62     | 48.25                          | 11.62   | 3.51       |  |  |  |
| 2      | college                                         | 167       | 220                            | 53      | 16         |  |  |  |
|        |                                                 | Excellent | Fair                           | Good    | Average    |  |  |  |
| 3      | Library resources and its accessibility         | 41.89     | 46.71                          | 9.43    | 1.97       |  |  |  |
| 3      |                                                 | 191       | 213                            | 43      | 9          |  |  |  |
|        |                                                 | Excellent | Fair                           | Good    | Average    |  |  |  |
| 4      | Extracurricular activities such as sports and   | 32.24     | 48.68                          | 14.91   | 4.17       |  |  |  |
| 4      | cultural activities                             | 147       | 222                            | 68      | 19         |  |  |  |
|        |                                                 | Excellent | Fair                           | Good    | Average    |  |  |  |
| _      | How do you rate the contribution of your        | 37.50     | 50.00                          | 10.31   | 2.19       |  |  |  |
| 5      | College towards your subsequent career?         | 171       | 228                            | 47      | 10         |  |  |  |
|        |                                                 | Employed  | Self-Employed                  | Student | Unemployed |  |  |  |
|        |                                                 | 32.24     | 7.24                           | 46.93   | 13.60      |  |  |  |
| 6      | What is your present dispensation?              | 147       | 33                             | 214     | 62         |  |  |  |