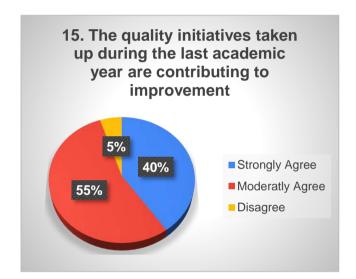

|     |                                                  | Strongly agree | Moderately agree | Disagree |
|-----|--------------------------------------------------|----------------|------------------|----------|
| 10  | Laboratories are adequately equipped             | 24.66          | 57.53            | 17.81    |
| 10  | (wherever applicable)                            | 18             | 42               | 13       |
|     |                                                  | Strongly agree | Moderately agree | Disagree |
| 4.4 |                                                  | 38.14          | 50.52            | 11.34    |
| 11  | Water resources are adequately provided          | 37             | 49               | 11       |
|     |                                                  | Strongly agree | Moderately agree | Disagree |
| 12  | Compus is groon and ose friendly                 | 60.82          | 36.08            | 3.09     |
| 12  | Campus is green and eco friendly                 | 59             | 35               | 3        |
|     |                                                  | Strongly agree | Moderately agree | Disagree |
| 13  | Administration is accessible                     | 48.45          | 47.42            | 4.12     |
| 13  | Authinistration is accessible                    | 47             | 46               | 4        |
|     |                                                  | Strongly agree | Moderately agree | Disagree |
| 14  | The faculty can freely express their views       | 43.30          | 46.39            | 10.31    |
| 14  | and opinions on administrative issues            | 42             | 45               | 10       |
|     |                                                  | Strongly agree | Moderately agree | Disagree |
| 15  | The quality initiatives taken up during the last | 40.21          | 54.64            | 5.15     |
| 15  | academic year are contributing to improvement    | 39             | 53               | 5        |
|     |                                                  | Otropol        | Madanetil        | Diagram  |
|     |                                                  | Strongly agree | Moderately agree | Disagree |
| 16  | The IQAC is working well for promoting           | 67.01          | 30.93            | 2.06     |
|     | quality in the institution.                      | 65             | 30               | 2        |