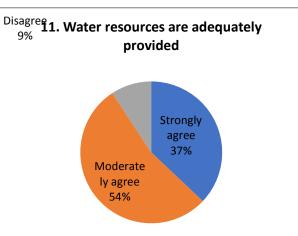

|     |                                                  | Strongly agree | Moderately agree | Disagree |
|-----|--------------------------------------------------|----------------|------------------|----------|
| 10  | Laboratories are adequately equipped             | 24.66          | 57.53            | 17.81    |
| 10  | (wherever applicable)                            | 18             | 42               | 13       |
|     |                                                  | Strongly agree | Moderately agree | Disagree |
| 4.4 |                                                  | 38.14          | 50.52            | 11.34    |
| 11  | Water resources are adequately provided          | 37             | 49               | 11       |
|     |                                                  | Strongly agree | Moderately agree | Disagree |
| 12  | Compus is groon and ose friendly                 | 60.82          | 36.08            | 3.09     |
| 12  | Campus is green and eco friendly                 | 59             | 35               | 3        |
|     |                                                  | Strongly agree | Moderately agree | Disagree |
| 13  | Administration is accessible                     | 48.45          | 47.42            | 4.12     |
| 13  | Authinistration is accessible                    | 47             | 46               | 4        |
|     |                                                  | Strongly agree | Moderately agree | Disagree |
| 14  | The faculty can freely express their views       | 43.30          | 46.39            | 10.31    |
| 14  | and opinions on administrative issues            | 42             | 45               | 10       |
|     |                                                  | Strongly agree | Moderately agree | Disagree |
| 15  | The quality initiatives taken up during the last | 40.21          | 54.64            | 5.15     |
| 15  | academic year are contributing to improvement    | 39             | 53               | 5        |
|     |                                                  | Otropol        | Madanetil        | Diagram  |
|     |                                                  | Strongly agree | Moderately agree | Disagree |
| 16  | The IQAC is working well for promoting           | 67.01          | 30.93            | 2.06     |
|     | quality in the institution.                      | 65             | 30               | 2        |