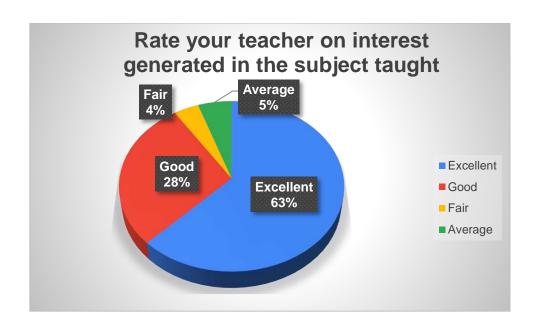

# Analysis of Students Academic Feedback Data 603 Responses

| Q. No. | Nature of question                                                                                                                                                                                                                                                                                                                                                                                                                                                                                                                                                                                                                                                                                                                                                                                                                                                                                                                                                                                                                                                                                                                                                                                                                                                                                                                                                                                                                                                                                                                                                                                                                                                                                                                                                                                                                                                                                                                                                                                                                                                                                                             |           | Option of answe | er in percentage |         |
|--------|--------------------------------------------------------------------------------------------------------------------------------------------------------------------------------------------------------------------------------------------------------------------------------------------------------------------------------------------------------------------------------------------------------------------------------------------------------------------------------------------------------------------------------------------------------------------------------------------------------------------------------------------------------------------------------------------------------------------------------------------------------------------------------------------------------------------------------------------------------------------------------------------------------------------------------------------------------------------------------------------------------------------------------------------------------------------------------------------------------------------------------------------------------------------------------------------------------------------------------------------------------------------------------------------------------------------------------------------------------------------------------------------------------------------------------------------------------------------------------------------------------------------------------------------------------------------------------------------------------------------------------------------------------------------------------------------------------------------------------------------------------------------------------------------------------------------------------------------------------------------------------------------------------------------------------------------------------------------------------------------------------------------------------------------------------------------------------------------------------------------------------|-----------|-----------------|------------------|---------|
|        |                                                                                                                                                                                                                                                                                                                                                                                                                                                                                                                                                                                                                                                                                                                                                                                                                                                                                                                                                                                                                                                                                                                                                                                                                                                                                                                                                                                                                                                                                                                                                                                                                                                                                                                                                                                                                                                                                                                                                                                                                                                                                                                                | Excellent | Good            | Fair             | Average |
| 4      | Data constant and an arrangement of the state of the stat | 63.52     | 23.88           | 4.48             | 8.13    |
| 1      | Rate your teacher on regularity of classes                                                                                                                                                                                                                                                                                                                                                                                                                                                                                                                                                                                                                                                                                                                                                                                                                                                                                                                                                                                                                                                                                                                                                                                                                                                                                                                                                                                                                                                                                                                                                                                                                                                                                                                                                                                                                                                                                                                                                                                                                                                                                     | 383       | 144             | 27               | 49      |
|        |                                                                                                                                                                                                                                                                                                                                                                                                                                                                                                                                                                                                                                                                                                                                                                                                                                                                                                                                                                                                                                                                                                                                                                                                                                                                                                                                                                                                                                                                                                                                                                                                                                                                                                                                                                                                                                                                                                                                                                                                                                                                                                                                | Excellent | Good            | Fair             | Average |
|        |                                                                                                                                                                                                                                                                                                                                                                                                                                                                                                                                                                                                                                                                                                                                                                                                                                                                                                                                                                                                                                                                                                                                                                                                                                                                                                                                                                                                                                                                                                                                                                                                                                                                                                                                                                                                                                                                                                                                                                                                                                                                                                                                | 63.35     | 25.54           | 5.31             | 5.80    |
| 2      | Rate your teacher on communication skill                                                                                                                                                                                                                                                                                                                                                                                                                                                                                                                                                                                                                                                                                                                                                                                                                                                                                                                                                                                                                                                                                                                                                                                                                                                                                                                                                                                                                                                                                                                                                                                                                                                                                                                                                                                                                                                                                                                                                                                                                                                                                       | 382       | 154             | 32               | 35      |
|        |                                                                                                                                                                                                                                                                                                                                                                                                                                                                                                                                                                                                                                                                                                                                                                                                                                                                                                                                                                                                                                                                                                                                                                                                                                                                                                                                                                                                                                                                                                                                                                                                                                                                                                                                                                                                                                                                                                                                                                                                                                                                                                                                | - " .     |                 |                  | <br>    |
|        |                                                                                                                                                                                                                                                                                                                                                                                                                                                                                                                                                                                                                                                                                                                                                                                                                                                                                                                                                                                                                                                                                                                                                                                                                                                                                                                                                                                                                                                                                                                                                                                                                                                                                                                                                                                                                                                                                                                                                                                                                                                                                                                                | Excellent | Good            | Fair             | Average |
| 3      | Rate your teacher on interest generated in the subject taught                                                                                                                                                                                                                                                                                                                                                                                                                                                                                                                                                                                                                                                                                                                                                                                                                                                                                                                                                                                                                                                                                                                                                                                                                                                                                                                                                                                                                                                                                                                                                                                                                                                                                                                                                                                                                                                                                                                                                                                                                                                                  | 59.37     | 28.86           | 5.97             | 5.80    |
|        | the subject taught                                                                                                                                                                                                                                                                                                                                                                                                                                                                                                                                                                                                                                                                                                                                                                                                                                                                                                                                                                                                                                                                                                                                                                                                                                                                                                                                                                                                                                                                                                                                                                                                                                                                                                                                                                                                                                                                                                                                                                                                                                                                                                             | 358       | 174             | 36               | 35      |
|        |                                                                                                                                                                                                                                                                                                                                                                                                                                                                                                                                                                                                                                                                                                                                                                                                                                                                                                                                                                                                                                                                                                                                                                                                                                                                                                                                                                                                                                                                                                                                                                                                                                                                                                                                                                                                                                                                                                                                                                                                                                                                                                                                | Excellent | Good            | Fair             | Average |
| 4      | Rate your teacher on innovative approach in                                                                                                                                                                                                                                                                                                                                                                                                                                                                                                                                                                                                                                                                                                                                                                                                                                                                                                                                                                                                                                                                                                                                                                                                                                                                                                                                                                                                                                                                                                                                                                                                                                                                                                                                                                                                                                                                                                                                                                                                                                                                                    | 333       | 187             | 39               | 44      |
| †      | teaching                                                                                                                                                                                                                                                                                                                                                                                                                                                                                                                                                                                                                                                                                                                                                                                                                                                                                                                                                                                                                                                                                                                                                                                                                                                                                                                                                                                                                                                                                                                                                                                                                                                                                                                                                                                                                                                                                                                                                                                                                                                                                                                       | 420       | 256             | 49               | 40      |
|        |                                                                                                                                                                                                                                                                                                                                                                                                                                                                                                                                                                                                                                                                                                                                                                                                                                                                                                                                                                                                                                                                                                                                                                                                                                                                                                                                                                                                                                                                                                                                                                                                                                                                                                                                                                                                                                                                                                                                                                                                                                                                                                                                | Excellent | Good            | Fair             | Average |
|        | Rate your teacher on encouraging                                                                                                                                                                                                                                                                                                                                                                                                                                                                                                                                                                                                                                                                                                                                                                                                                                                                                                                                                                                                                                                                                                                                                                                                                                                                                                                                                                                                                                                                                                                                                                                                                                                                                                                                                                                                                                                                                                                                                                                                                                                                                               | 61.69     | 28.19           | 4.15             | 5.97    |
| 5      | participation & discussion in class                                                                                                                                                                                                                                                                                                                                                                                                                                                                                                                                                                                                                                                                                                                                                                                                                                                                                                                                                                                                                                                                                                                                                                                                                                                                                                                                                                                                                                                                                                                                                                                                                                                                                                                                                                                                                                                                                                                                                                                                                                                                                            | 372       | 170             | 25               | 36      |
|        |                                                                                                                                                                                                                                                                                                                                                                                                                                                                                                                                                                                                                                                                                                                                                                                                                                                                                                                                                                                                                                                                                                                                                                                                                                                                                                                                                                                                                                                                                                                                                                                                                                                                                                                                                                                                                                                                                                                                                                                                                                                                                                                                | Excellent | Good            | Fair             | Average |
|        | 5                                                                                                                                                                                                                                                                                                                                                                                                                                                                                                                                                                                                                                                                                                                                                                                                                                                                                                                                                                                                                                                                                                                                                                                                                                                                                                                                                                                                                                                                                                                                                                                                                                                                                                                                                                                                                                                                                                                                                                                                                                                                                                                              | 56.05     | 31.34           | 5.64             | 6.97    |
| 6      | Rate your teacher on availability for interaction beyond stipulated class hours                                                                                                                                                                                                                                                                                                                                                                                                                                                                                                                                                                                                                                                                                                                                                                                                                                                                                                                                                                                                                                                                                                                                                                                                                                                                                                                                                                                                                                                                                                                                                                                                                                                                                                                                                                                                                                                                                                                                                                                                                                                | 338       | 189             | 34               | 42      |
|        |                                                                                                                                                                                                                                                                                                                                                                                                                                                                                                                                                                                                                                                                                                                                                                                                                                                                                                                                                                                                                                                                                                                                                                                                                                                                                                                                                                                                                                                                                                                                                                                                                                                                                                                                                                                                                                                                                                                                                                                                                                                                                                                                |           |                 |                  |         |
|        |                                                                                                                                                                                                                                                                                                                                                                                                                                                                                                                                                                                                                                                                                                                                                                                                                                                                                                                                                                                                                                                                                                                                                                                                                                                                                                                                                                                                                                                                                                                                                                                                                                                                                                                                                                                                                                                                                                                                                                                                                                                                                                                                | Excellent | Good            | Fair             | Average |
| 7      | Rate your teacher on transparency in periodic internal assessment                                                                                                                                                                                                                                                                                                                                                                                                                                                                                                                                                                                                                                                                                                                                                                                                                                                                                                                                                                                                                                                                                                                                                                                                                                                                                                                                                                                                                                                                                                                                                                                                                                                                                                                                                                                                                                                                                                                                                                                                                                                              | 62.52     | 29.19           | 3.32             | 4.98    |
|        | periodic internal assessment                                                                                                                                                                                                                                                                                                                                                                                                                                                                                                                                                                                                                                                                                                                                                                                                                                                                                                                                                                                                                                                                                                                                                                                                                                                                                                                                                                                                                                                                                                                                                                                                                                                                                                                                                                                                                                                                                                                                                                                                                                                                                                   | 377       | 176             | 20               | 30      |
|        |                                                                                                                                                                                                                                                                                                                                                                                                                                                                                                                                                                                                                                                                                                                                                                                                                                                                                                                                                                                                                                                                                                                                                                                                                                                                                                                                                                                                                                                                                                                                                                                                                                                                                                                                                                                                                                                                                                                                                                                                                                                                                                                                | Excellent | Good            | Fair             | Average |
| 8      | Rate your teacher on inclusive attitude of the                                                                                                                                                                                                                                                                                                                                                                                                                                                                                                                                                                                                                                                                                                                                                                                                                                                                                                                                                                                                                                                                                                                                                                                                                                                                                                                                                                                                                                                                                                                                                                                                                                                                                                                                                                                                                                                                                                                                                                                                                                                                                 | 58.87     | 29.02           | 6.47             | 5.64    |
| 0      | teacher towards poor students and slow learners                                                                                                                                                                                                                                                                                                                                                                                                                                                                                                                                                                                                                                                                                                                                                                                                                                                                                                                                                                                                                                                                                                                                                                                                                                                                                                                                                                                                                                                                                                                                                                                                                                                                                                                                                                                                                                                                                                                                                                                                                                                                                | 355       | 175             | 39               | 34      |
|        |                                                                                                                                                                                                                                                                                                                                                                                                                                                                                                                                                                                                                                                                                                                                                                                                                                                                                                                                                                                                                                                                                                                                                                                                                                                                                                                                                                                                                                                                                                                                                                                                                                                                                                                                                                                                                                                                                                                                                                                                                                                                                                                                | Excellent | Good            | Fair             | Average |
|        |                                                                                                                                                                                                                                                                                                                                                                                                                                                                                                                                                                                                                                                                                                                                                                                                                                                                                                                                                                                                                                                                                                                                                                                                                                                                                                                                                                                                                                                                                                                                                                                                                                                                                                                                                                                                                                                                                                                                                                                                                                                                                                                                | 66.00     | 25.21           | 3.15             | 5.64    |
| 9      | Overall evaluation of your teacher                                                                                                                                                                                                                                                                                                                                                                                                                                                                                                                                                                                                                                                                                                                                                                                                                                                                                                                                                                                                                                                                                                                                                                                                                                                                                                                                                                                                                                                                                                                                                                                                                                                                                                                                                                                                                                                                                                                                                                                                                                                                                             | 398       | 152             | 19               | 34      |