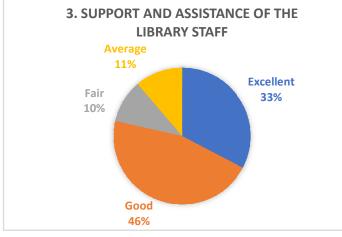

# Students Feedback Analysis (Administrative Perspective) 108 Responses

| Q. No. | Nature of question                              |           | Option of answe | er in percentage |         |
|--------|-------------------------------------------------|-----------|-----------------|------------------|---------|
|        |                                                 | Excellent | Good            | Fair             | Average |
| 1      | Physical infrastructure of the college Library  | 31.75     | 51.18           | 8.06             | 9.00    |
| '      | Physical illinastructure of the college Library | 67        | 108             | 17               | 19      |
|        |                                                 | Excellent | Good            | Fair             | Average |
| 2      | Collection of books, journals and reading       | 34.60     | 48.34           | 9.48             | 7.58    |
|        | material of the college library                 | 73        | 102             | 20               | 16      |
|        |                                                 | Excellent | Good            | Fair             | Average |
| 3      | Support and assistance of the Library Staff     | 34.60     | 49.29           | 8.06             | 8.06    |
|        | Support and assistance of the Library Stan      | 73        | 104             | 17               | 17      |
|        |                                                 | Excellent | Good            | Fair             | Average |
| 4      | Infractructure of Laboratories (if applicable)  | 23.70     | 52.13           | 13.27            | 10.90   |
| 4      | Infrastructure of Laboratories (if applicable)  | 50        | 110             | 28               | 23      |
|        |                                                 | Excellent | Good            | Fair             | Average |
| 5      | Support and assistance of the College Office    | 27.49     | 45.50           | 13.74            | 13.27   |
|        | Staff                                           | 58        | 96              | 29               | 28      |
|        |                                                 | Excellent | Good            | Fair             | Average |
| 6      | Canteen facilities                              | 14.69     | 31.75           | 22.27            | 31.28   |
|        | Carticon Tabilities                             | 31        | 67              | 47               | 66      |
|        |                                                 | Excellent | Good            | Fair             | Average |
| 7      | Wi-Fi and Internet facilities                   | 14.69     | 24.64           | 23.70            | 36.97   |
| ,      | Will and internet lacinties                     | 31        | 52              | 50               | 78      |
|        |                                                 | Excellent | Good            | Fair             | Average |
| 8      | Drinking water facility                         | 34.60     | 37.91           | 13.27            | 14.22   |
| J      | Difficulty water facility                       | 73        | 80              | 28               | 30      |
|        |                                                 | Excellent | Good            | Fair             | Average |
| 9      | Girls Common Room facility                      | 19.43     | 36.49           | 30.33            | 13.74   |
|        |                                                 | 41        | 77              | 64               | 29      |