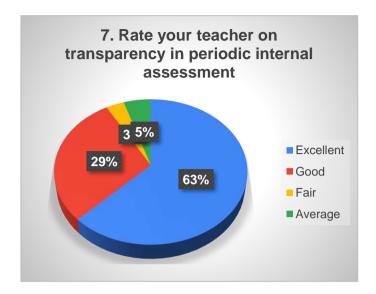

# Analysis of Students Academic Feedback Data 603 Responses

| Q. No. | Nature of question                                                                                                                                                                                                                                                                                                                                                                                                                                                                                                                                                                                                                                                                                                                                                                                                                                                                                                                                                                                                                                                                                                                                                                                                                                                                                                                                                                                                                                                                                                                                                                                                                                                                                                                                                                                                                                                                                                                                                                                                                                                                                                             |           | Option of answe | er in percentage |         |
|--------|--------------------------------------------------------------------------------------------------------------------------------------------------------------------------------------------------------------------------------------------------------------------------------------------------------------------------------------------------------------------------------------------------------------------------------------------------------------------------------------------------------------------------------------------------------------------------------------------------------------------------------------------------------------------------------------------------------------------------------------------------------------------------------------------------------------------------------------------------------------------------------------------------------------------------------------------------------------------------------------------------------------------------------------------------------------------------------------------------------------------------------------------------------------------------------------------------------------------------------------------------------------------------------------------------------------------------------------------------------------------------------------------------------------------------------------------------------------------------------------------------------------------------------------------------------------------------------------------------------------------------------------------------------------------------------------------------------------------------------------------------------------------------------------------------------------------------------------------------------------------------------------------------------------------------------------------------------------------------------------------------------------------------------------------------------------------------------------------------------------------------------|-----------|-----------------|------------------|---------|
|        |                                                                                                                                                                                                                                                                                                                                                                                                                                                                                                                                                                                                                                                                                                                                                                                                                                                                                                                                                                                                                                                                                                                                                                                                                                                                                                                                                                                                                                                                                                                                                                                                                                                                                                                                                                                                                                                                                                                                                                                                                                                                                                                                | Excellent | Good            | Fair             | Average |
| 4      | Data constant and an arrangement of the state of the stat | 63.52     | 23.88           | 4.48             | 8.13    |
| 1      | Rate your teacher on regularity of classes                                                                                                                                                                                                                                                                                                                                                                                                                                                                                                                                                                                                                                                                                                                                                                                                                                                                                                                                                                                                                                                                                                                                                                                                                                                                                                                                                                                                                                                                                                                                                                                                                                                                                                                                                                                                                                                                                                                                                                                                                                                                                     | 383       | 144             | 27               | 49      |
|        |                                                                                                                                                                                                                                                                                                                                                                                                                                                                                                                                                                                                                                                                                                                                                                                                                                                                                                                                                                                                                                                                                                                                                                                                                                                                                                                                                                                                                                                                                                                                                                                                                                                                                                                                                                                                                                                                                                                                                                                                                                                                                                                                | Excellent | Good            | Fair             | Average |
|        |                                                                                                                                                                                                                                                                                                                                                                                                                                                                                                                                                                                                                                                                                                                                                                                                                                                                                                                                                                                                                                                                                                                                                                                                                                                                                                                                                                                                                                                                                                                                                                                                                                                                                                                                                                                                                                                                                                                                                                                                                                                                                                                                | 63.35     | 25.54           | 5.31             | 5.80    |
| 2      | Rate your teacher on communication skill                                                                                                                                                                                                                                                                                                                                                                                                                                                                                                                                                                                                                                                                                                                                                                                                                                                                                                                                                                                                                                                                                                                                                                                                                                                                                                                                                                                                                                                                                                                                                                                                                                                                                                                                                                                                                                                                                                                                                                                                                                                                                       | 382       | 154             | 32               | 35      |
|        |                                                                                                                                                                                                                                                                                                                                                                                                                                                                                                                                                                                                                                                                                                                                                                                                                                                                                                                                                                                                                                                                                                                                                                                                                                                                                                                                                                                                                                                                                                                                                                                                                                                                                                                                                                                                                                                                                                                                                                                                                                                                                                                                | - " .     |                 |                  | <br>    |
|        |                                                                                                                                                                                                                                                                                                                                                                                                                                                                                                                                                                                                                                                                                                                                                                                                                                                                                                                                                                                                                                                                                                                                                                                                                                                                                                                                                                                                                                                                                                                                                                                                                                                                                                                                                                                                                                                                                                                                                                                                                                                                                                                                | Excellent | Good            | Fair             | Average |
| 3      | Rate your teacher on interest generated in the subject taught                                                                                                                                                                                                                                                                                                                                                                                                                                                                                                                                                                                                                                                                                                                                                                                                                                                                                                                                                                                                                                                                                                                                                                                                                                                                                                                                                                                                                                                                                                                                                                                                                                                                                                                                                                                                                                                                                                                                                                                                                                                                  | 59.37     | 28.86           | 5.97             | 5.80    |
|        | the subject taught                                                                                                                                                                                                                                                                                                                                                                                                                                                                                                                                                                                                                                                                                                                                                                                                                                                                                                                                                                                                                                                                                                                                                                                                                                                                                                                                                                                                                                                                                                                                                                                                                                                                                                                                                                                                                                                                                                                                                                                                                                                                                                             | 358       | 174             | 36               | 35      |
|        |                                                                                                                                                                                                                                                                                                                                                                                                                                                                                                                                                                                                                                                                                                                                                                                                                                                                                                                                                                                                                                                                                                                                                                                                                                                                                                                                                                                                                                                                                                                                                                                                                                                                                                                                                                                                                                                                                                                                                                                                                                                                                                                                | Excellent | Good            | Fair             | Average |
| 4      | Rate your teacher on innovative approach in                                                                                                                                                                                                                                                                                                                                                                                                                                                                                                                                                                                                                                                                                                                                                                                                                                                                                                                                                                                                                                                                                                                                                                                                                                                                                                                                                                                                                                                                                                                                                                                                                                                                                                                                                                                                                                                                                                                                                                                                                                                                                    | 333       | 187             | 39               | 44      |
| †      | teaching                                                                                                                                                                                                                                                                                                                                                                                                                                                                                                                                                                                                                                                                                                                                                                                                                                                                                                                                                                                                                                                                                                                                                                                                                                                                                                                                                                                                                                                                                                                                                                                                                                                                                                                                                                                                                                                                                                                                                                                                                                                                                                                       | 420       | 256             | 49               | 40      |
|        |                                                                                                                                                                                                                                                                                                                                                                                                                                                                                                                                                                                                                                                                                                                                                                                                                                                                                                                                                                                                                                                                                                                                                                                                                                                                                                                                                                                                                                                                                                                                                                                                                                                                                                                                                                                                                                                                                                                                                                                                                                                                                                                                | Excellent | Good            | Fair             | Average |
|        | Rate your teacher on encouraging                                                                                                                                                                                                                                                                                                                                                                                                                                                                                                                                                                                                                                                                                                                                                                                                                                                                                                                                                                                                                                                                                                                                                                                                                                                                                                                                                                                                                                                                                                                                                                                                                                                                                                                                                                                                                                                                                                                                                                                                                                                                                               | 61.69     | 28.19           | 4.15             | 5.97    |
| 5      | participation & discussion in class                                                                                                                                                                                                                                                                                                                                                                                                                                                                                                                                                                                                                                                                                                                                                                                                                                                                                                                                                                                                                                                                                                                                                                                                                                                                                                                                                                                                                                                                                                                                                                                                                                                                                                                                                                                                                                                                                                                                                                                                                                                                                            | 372       | 170             | 25               | 36      |
|        |                                                                                                                                                                                                                                                                                                                                                                                                                                                                                                                                                                                                                                                                                                                                                                                                                                                                                                                                                                                                                                                                                                                                                                                                                                                                                                                                                                                                                                                                                                                                                                                                                                                                                                                                                                                                                                                                                                                                                                                                                                                                                                                                | Excellent | Good            | Fair             | Average |
|        | 5                                                                                                                                                                                                                                                                                                                                                                                                                                                                                                                                                                                                                                                                                                                                                                                                                                                                                                                                                                                                                                                                                                                                                                                                                                                                                                                                                                                                                                                                                                                                                                                                                                                                                                                                                                                                                                                                                                                                                                                                                                                                                                                              | 56.05     | 31.34           | 5.64             | 6.97    |
| 6      | Rate your teacher on availability for interaction beyond stipulated class hours                                                                                                                                                                                                                                                                                                                                                                                                                                                                                                                                                                                                                                                                                                                                                                                                                                                                                                                                                                                                                                                                                                                                                                                                                                                                                                                                                                                                                                                                                                                                                                                                                                                                                                                                                                                                                                                                                                                                                                                                                                                | 338       | 189             | 34               | 42      |
|        |                                                                                                                                                                                                                                                                                                                                                                                                                                                                                                                                                                                                                                                                                                                                                                                                                                                                                                                                                                                                                                                                                                                                                                                                                                                                                                                                                                                                                                                                                                                                                                                                                                                                                                                                                                                                                                                                                                                                                                                                                                                                                                                                |           |                 |                  |         |
|        |                                                                                                                                                                                                                                                                                                                                                                                                                                                                                                                                                                                                                                                                                                                                                                                                                                                                                                                                                                                                                                                                                                                                                                                                                                                                                                                                                                                                                                                                                                                                                                                                                                                                                                                                                                                                                                                                                                                                                                                                                                                                                                                                | Excellent | Good            | Fair             | Average |
| 7      | Rate your teacher on transparency in periodic internal assessment                                                                                                                                                                                                                                                                                                                                                                                                                                                                                                                                                                                                                                                                                                                                                                                                                                                                                                                                                                                                                                                                                                                                                                                                                                                                                                                                                                                                                                                                                                                                                                                                                                                                                                                                                                                                                                                                                                                                                                                                                                                              | 62.52     | 29.19           | 3.32             | 4.98    |
|        | periodic internal assessment                                                                                                                                                                                                                                                                                                                                                                                                                                                                                                                                                                                                                                                                                                                                                                                                                                                                                                                                                                                                                                                                                                                                                                                                                                                                                                                                                                                                                                                                                                                                                                                                                                                                                                                                                                                                                                                                                                                                                                                                                                                                                                   | 377       | 176             | 20               | 30      |
|        |                                                                                                                                                                                                                                                                                                                                                                                                                                                                                                                                                                                                                                                                                                                                                                                                                                                                                                                                                                                                                                                                                                                                                                                                                                                                                                                                                                                                                                                                                                                                                                                                                                                                                                                                                                                                                                                                                                                                                                                                                                                                                                                                | Excellent | Good            | Fair             | Average |
| 8      | Rate your teacher on inclusive attitude of the                                                                                                                                                                                                                                                                                                                                                                                                                                                                                                                                                                                                                                                                                                                                                                                                                                                                                                                                                                                                                                                                                                                                                                                                                                                                                                                                                                                                                                                                                                                                                                                                                                                                                                                                                                                                                                                                                                                                                                                                                                                                                 | 58.87     | 29.02           | 6.47             | 5.64    |
| 0      | teacher towards poor students and slow learners                                                                                                                                                                                                                                                                                                                                                                                                                                                                                                                                                                                                                                                                                                                                                                                                                                                                                                                                                                                                                                                                                                                                                                                                                                                                                                                                                                                                                                                                                                                                                                                                                                                                                                                                                                                                                                                                                                                                                                                                                                                                                | 355       | 175             | 39               | 34      |
|        |                                                                                                                                                                                                                                                                                                                                                                                                                                                                                                                                                                                                                                                                                                                                                                                                                                                                                                                                                                                                                                                                                                                                                                                                                                                                                                                                                                                                                                                                                                                                                                                                                                                                                                                                                                                                                                                                                                                                                                                                                                                                                                                                | Excellent | Good            | Fair             | Average |
|        |                                                                                                                                                                                                                                                                                                                                                                                                                                                                                                                                                                                                                                                                                                                                                                                                                                                                                                                                                                                                                                                                                                                                                                                                                                                                                                                                                                                                                                                                                                                                                                                                                                                                                                                                                                                                                                                                                                                                                                                                                                                                                                                                | 66.00     | 25.21           | 3.15             | 5.64    |
| 9      | Overall evaluation of your teacher                                                                                                                                                                                                                                                                                                                                                                                                                                                                                                                                                                                                                                                                                                                                                                                                                                                                                                                                                                                                                                                                                                                                                                                                                                                                                                                                                                                                                                                                                                                                                                                                                                                                                                                                                                                                                                                                                                                                                                                                                                                                                             | 398       | 152             | 19               | 34      |