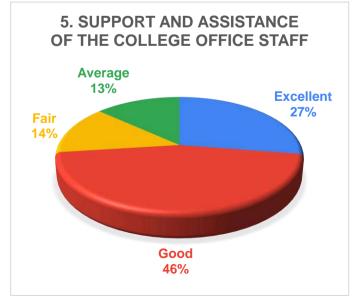

# Students Feedback Analysis (Administrative Perspective) 108 Responses

| Q. No. | Nature of question                              |           | Option of answe | er in percentage |         |
|--------|-------------------------------------------------|-----------|-----------------|------------------|---------|
|        |                                                 | Excellent | Good            | Fair             | Average |
| 1      | Physical infrastructure of the college Library  | 31.75     | 51.18           | 8.06             | 9.00    |
| '      | Physical illinastructure of the college Library | 67        | 108             | 17               | 19      |
|        |                                                 | Excellent | Good            | Fair             | Average |
| 2      | Collection of books, journals and reading       | 34.60     | 48.34           | 9.48             | 7.58    |
|        | material of the college library                 | 73        | 102             | 20               | 16      |
|        |                                                 | Excellent | Good            | Fair             | Average |
| 3      | Support and assistance of the Library Staff     | 34.60     | 49.29           | 8.06             | 8.06    |
|        | Support and assistance of the Library Stan      | 73        | 104             | 17               | 17      |
|        |                                                 | Excellent | Good            | Fair             | Average |
| 4      | Infractructure of Laboratories (if applicable)  | 23.70     | 52.13           | 13.27            | 10.90   |
| 4      | Infrastructure of Laboratories (if applicable)  | 50        | 110             | 28               | 23      |
|        |                                                 | Excellent | Good            | Fair             | Average |
| 5      | Support and assistance of the College Office    | 27.49     | 45.50           | 13.74            | 13.27   |
|        | Staff                                           | 58        | 96              | 29               | 28      |
|        |                                                 | Excellent | Good            | Fair             | Average |
| 6      | Canteen facilities                              | 14.69     | 31.75           | 22.27            | 31.28   |
|        | Carticon Tabilities                             | 31        | 67              | 47               | 66      |
|        |                                                 | Excellent | Good            | Fair             | Average |
| 7      | Wi-Fi and Internet facilities                   | 14.69     | 24.64           | 23.70            | 36.97   |
| ,      | Will and internet lacinties                     | 31        | 52              | 50               | 78      |
|        |                                                 | Excellent | Good            | Fair             | Average |
| 8      | Drinking water facility                         | 34.60     | 37.91           | 13.27            | 14.22   |
| J      | Difficulty water facility                       | 73        | 80              | 28               | 30      |
|        |                                                 | Excellent | Good            | Fair             | Average |
| 9      | Girls Common Room facility                      | 19.43     | 36.49           | 30.33            | 13.74   |
|        |                                                 | 41        | 77              | 64               | 29      |