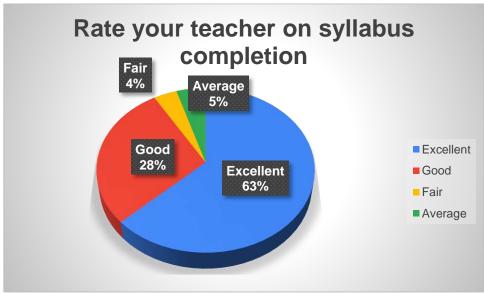

# Analysis of Students Academic Feedback Data 603 Responses

| Q. No. | Nature of question                                                                                                                                                                                                                                                                                                                                                                                                                                                                                                                                                                                                                                                                                                                                                                                                                                                                                                                                                                                                                                                                                                                                                                                                                                                                                                                                                                                                                                                                                                                                                                                                                                                                                                                                                                                                                                                                                                                                                                                                                                                                                                             |           | Option of answe | er in percentage |         |
|--------|--------------------------------------------------------------------------------------------------------------------------------------------------------------------------------------------------------------------------------------------------------------------------------------------------------------------------------------------------------------------------------------------------------------------------------------------------------------------------------------------------------------------------------------------------------------------------------------------------------------------------------------------------------------------------------------------------------------------------------------------------------------------------------------------------------------------------------------------------------------------------------------------------------------------------------------------------------------------------------------------------------------------------------------------------------------------------------------------------------------------------------------------------------------------------------------------------------------------------------------------------------------------------------------------------------------------------------------------------------------------------------------------------------------------------------------------------------------------------------------------------------------------------------------------------------------------------------------------------------------------------------------------------------------------------------------------------------------------------------------------------------------------------------------------------------------------------------------------------------------------------------------------------------------------------------------------------------------------------------------------------------------------------------------------------------------------------------------------------------------------------------|-----------|-----------------|------------------|---------|
|        |                                                                                                                                                                                                                                                                                                                                                                                                                                                                                                                                                                                                                                                                                                                                                                                                                                                                                                                                                                                                                                                                                                                                                                                                                                                                                                                                                                                                                                                                                                                                                                                                                                                                                                                                                                                                                                                                                                                                                                                                                                                                                                                                | Excellent | Good            | Fair             | Average |
| 4      | Data constant and an arrangement of the state of the stat | 63.52     | 23.88           | 4.48             | 8.13    |
| 1      | Rate your teacher on regularity of classes                                                                                                                                                                                                                                                                                                                                                                                                                                                                                                                                                                                                                                                                                                                                                                                                                                                                                                                                                                                                                                                                                                                                                                                                                                                                                                                                                                                                                                                                                                                                                                                                                                                                                                                                                                                                                                                                                                                                                                                                                                                                                     | 383       | 144             | 27               | 49      |
|        |                                                                                                                                                                                                                                                                                                                                                                                                                                                                                                                                                                                                                                                                                                                                                                                                                                                                                                                                                                                                                                                                                                                                                                                                                                                                                                                                                                                                                                                                                                                                                                                                                                                                                                                                                                                                                                                                                                                                                                                                                                                                                                                                | Excellent | Good            | Fair             | Average |
|        |                                                                                                                                                                                                                                                                                                                                                                                                                                                                                                                                                                                                                                                                                                                                                                                                                                                                                                                                                                                                                                                                                                                                                                                                                                                                                                                                                                                                                                                                                                                                                                                                                                                                                                                                                                                                                                                                                                                                                                                                                                                                                                                                | 63.35     | 25.54           | 5.31             | 5.80    |
| 2      | Rate your teacher on communication skill                                                                                                                                                                                                                                                                                                                                                                                                                                                                                                                                                                                                                                                                                                                                                                                                                                                                                                                                                                                                                                                                                                                                                                                                                                                                                                                                                                                                                                                                                                                                                                                                                                                                                                                                                                                                                                                                                                                                                                                                                                                                                       | 382       | 154             | 32               | 35      |
|        |                                                                                                                                                                                                                                                                                                                                                                                                                                                                                                                                                                                                                                                                                                                                                                                                                                                                                                                                                                                                                                                                                                                                                                                                                                                                                                                                                                                                                                                                                                                                                                                                                                                                                                                                                                                                                                                                                                                                                                                                                                                                                                                                | - " .     |                 |                  | <br>    |
|        |                                                                                                                                                                                                                                                                                                                                                                                                                                                                                                                                                                                                                                                                                                                                                                                                                                                                                                                                                                                                                                                                                                                                                                                                                                                                                                                                                                                                                                                                                                                                                                                                                                                                                                                                                                                                                                                                                                                                                                                                                                                                                                                                | Excellent | Good            | Fair             | Average |
| 3      | Rate your teacher on interest generated in the subject taught                                                                                                                                                                                                                                                                                                                                                                                                                                                                                                                                                                                                                                                                                                                                                                                                                                                                                                                                                                                                                                                                                                                                                                                                                                                                                                                                                                                                                                                                                                                                                                                                                                                                                                                                                                                                                                                                                                                                                                                                                                                                  | 59.37     | 28.86           | 5.97             | 5.80    |
|        | the subject taught                                                                                                                                                                                                                                                                                                                                                                                                                                                                                                                                                                                                                                                                                                                                                                                                                                                                                                                                                                                                                                                                                                                                                                                                                                                                                                                                                                                                                                                                                                                                                                                                                                                                                                                                                                                                                                                                                                                                                                                                                                                                                                             | 358       | 174             | 36               | 35      |
|        |                                                                                                                                                                                                                                                                                                                                                                                                                                                                                                                                                                                                                                                                                                                                                                                                                                                                                                                                                                                                                                                                                                                                                                                                                                                                                                                                                                                                                                                                                                                                                                                                                                                                                                                                                                                                                                                                                                                                                                                                                                                                                                                                | Excellent | Good            | Fair             | Average |
| 4      | Rate your teacher on innovative approach in                                                                                                                                                                                                                                                                                                                                                                                                                                                                                                                                                                                                                                                                                                                                                                                                                                                                                                                                                                                                                                                                                                                                                                                                                                                                                                                                                                                                                                                                                                                                                                                                                                                                                                                                                                                                                                                                                                                                                                                                                                                                                    | 333       | 187             | 39               | 44      |
| †      | teaching                                                                                                                                                                                                                                                                                                                                                                                                                                                                                                                                                                                                                                                                                                                                                                                                                                                                                                                                                                                                                                                                                                                                                                                                                                                                                                                                                                                                                                                                                                                                                                                                                                                                                                                                                                                                                                                                                                                                                                                                                                                                                                                       | 420       | 256             | 49               | 40      |
|        |                                                                                                                                                                                                                                                                                                                                                                                                                                                                                                                                                                                                                                                                                                                                                                                                                                                                                                                                                                                                                                                                                                                                                                                                                                                                                                                                                                                                                                                                                                                                                                                                                                                                                                                                                                                                                                                                                                                                                                                                                                                                                                                                | Excellent | Good            | Fair             | Average |
|        | Rate your teacher on encouraging                                                                                                                                                                                                                                                                                                                                                                                                                                                                                                                                                                                                                                                                                                                                                                                                                                                                                                                                                                                                                                                                                                                                                                                                                                                                                                                                                                                                                                                                                                                                                                                                                                                                                                                                                                                                                                                                                                                                                                                                                                                                                               | 61.69     | 28.19           | 4.15             | 5.97    |
| 5      | participation & discussion in class                                                                                                                                                                                                                                                                                                                                                                                                                                                                                                                                                                                                                                                                                                                                                                                                                                                                                                                                                                                                                                                                                                                                                                                                                                                                                                                                                                                                                                                                                                                                                                                                                                                                                                                                                                                                                                                                                                                                                                                                                                                                                            | 372       | 170             | 25               | 36      |
|        |                                                                                                                                                                                                                                                                                                                                                                                                                                                                                                                                                                                                                                                                                                                                                                                                                                                                                                                                                                                                                                                                                                                                                                                                                                                                                                                                                                                                                                                                                                                                                                                                                                                                                                                                                                                                                                                                                                                                                                                                                                                                                                                                | Excellent | Good            | Fair             | Average |
|        | 5                                                                                                                                                                                                                                                                                                                                                                                                                                                                                                                                                                                                                                                                                                                                                                                                                                                                                                                                                                                                                                                                                                                                                                                                                                                                                                                                                                                                                                                                                                                                                                                                                                                                                                                                                                                                                                                                                                                                                                                                                                                                                                                              | 56.05     | 31.34           | 5.64             | 6.97    |
| 6      | Rate your teacher on availability for interaction beyond stipulated class hours                                                                                                                                                                                                                                                                                                                                                                                                                                                                                                                                                                                                                                                                                                                                                                                                                                                                                                                                                                                                                                                                                                                                                                                                                                                                                                                                                                                                                                                                                                                                                                                                                                                                                                                                                                                                                                                                                                                                                                                                                                                | 338       | 189             | 34               | 42      |
|        |                                                                                                                                                                                                                                                                                                                                                                                                                                                                                                                                                                                                                                                                                                                                                                                                                                                                                                                                                                                                                                                                                                                                                                                                                                                                                                                                                                                                                                                                                                                                                                                                                                                                                                                                                                                                                                                                                                                                                                                                                                                                                                                                |           |                 |                  |         |
|        |                                                                                                                                                                                                                                                                                                                                                                                                                                                                                                                                                                                                                                                                                                                                                                                                                                                                                                                                                                                                                                                                                                                                                                                                                                                                                                                                                                                                                                                                                                                                                                                                                                                                                                                                                                                                                                                                                                                                                                                                                                                                                                                                | Excellent | Good            | Fair             | Average |
| 7      | Rate your teacher on transparency in periodic internal assessment                                                                                                                                                                                                                                                                                                                                                                                                                                                                                                                                                                                                                                                                                                                                                                                                                                                                                                                                                                                                                                                                                                                                                                                                                                                                                                                                                                                                                                                                                                                                                                                                                                                                                                                                                                                                                                                                                                                                                                                                                                                              | 62.52     | 29.19           | 3.32             | 4.98    |
|        | periodic internal assessment                                                                                                                                                                                                                                                                                                                                                                                                                                                                                                                                                                                                                                                                                                                                                                                                                                                                                                                                                                                                                                                                                                                                                                                                                                                                                                                                                                                                                                                                                                                                                                                                                                                                                                                                                                                                                                                                                                                                                                                                                                                                                                   | 377       | 176             | 20               | 30      |
|        |                                                                                                                                                                                                                                                                                                                                                                                                                                                                                                                                                                                                                                                                                                                                                                                                                                                                                                                                                                                                                                                                                                                                                                                                                                                                                                                                                                                                                                                                                                                                                                                                                                                                                                                                                                                                                                                                                                                                                                                                                                                                                                                                | Excellent | Good            | Fair             | Average |
| 8      | Rate your teacher on inclusive attitude of the                                                                                                                                                                                                                                                                                                                                                                                                                                                                                                                                                                                                                                                                                                                                                                                                                                                                                                                                                                                                                                                                                                                                                                                                                                                                                                                                                                                                                                                                                                                                                                                                                                                                                                                                                                                                                                                                                                                                                                                                                                                                                 | 58.87     | 29.02           | 6.47             | 5.64    |
| 0      | teacher towards poor students and slow learners                                                                                                                                                                                                                                                                                                                                                                                                                                                                                                                                                                                                                                                                                                                                                                                                                                                                                                                                                                                                                                                                                                                                                                                                                                                                                                                                                                                                                                                                                                                                                                                                                                                                                                                                                                                                                                                                                                                                                                                                                                                                                | 355       | 175             | 39               | 34      |
|        |                                                                                                                                                                                                                                                                                                                                                                                                                                                                                                                                                                                                                                                                                                                                                                                                                                                                                                                                                                                                                                                                                                                                                                                                                                                                                                                                                                                                                                                                                                                                                                                                                                                                                                                                                                                                                                                                                                                                                                                                                                                                                                                                | Excellent | Good            | Fair             | Average |
|        |                                                                                                                                                                                                                                                                                                                                                                                                                                                                                                                                                                                                                                                                                                                                                                                                                                                                                                                                                                                                                                                                                                                                                                                                                                                                                                                                                                                                                                                                                                                                                                                                                                                                                                                                                                                                                                                                                                                                                                                                                                                                                                                                | 66.00     | 25.21           | 3.15             | 5.64    |
| 9      | Overall evaluation of your teacher                                                                                                                                                                                                                                                                                                                                                                                                                                                                                                                                                                                                                                                                                                                                                                                                                                                                                                                                                                                                                                                                                                                                                                                                                                                                                                                                                                                                                                                                                                                                                                                                                                                                                                                                                                                                                                                                                                                                                                                                                                                                                             | 398       | 152             | 19               | 34      |