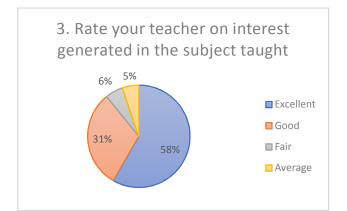

# Analysis of Students Academic Feedback Data 603 Responses

| Q. No. | Nature of question                                                                                                                                                                                                                                                                                                                                                                                                                                                                                                                                                                                                                                                                                                                                                                                                                                                                                                                                                                                                                                                                                                                                                                                                                                                                                                                                                                                                                                                                                                                                                                                                                                                                                                                                                                                                                                                                                                                                                                                                                                                                                                             |           | Option of answe | er in percentage |         |
|--------|--------------------------------------------------------------------------------------------------------------------------------------------------------------------------------------------------------------------------------------------------------------------------------------------------------------------------------------------------------------------------------------------------------------------------------------------------------------------------------------------------------------------------------------------------------------------------------------------------------------------------------------------------------------------------------------------------------------------------------------------------------------------------------------------------------------------------------------------------------------------------------------------------------------------------------------------------------------------------------------------------------------------------------------------------------------------------------------------------------------------------------------------------------------------------------------------------------------------------------------------------------------------------------------------------------------------------------------------------------------------------------------------------------------------------------------------------------------------------------------------------------------------------------------------------------------------------------------------------------------------------------------------------------------------------------------------------------------------------------------------------------------------------------------------------------------------------------------------------------------------------------------------------------------------------------------------------------------------------------------------------------------------------------------------------------------------------------------------------------------------------------|-----------|-----------------|------------------|---------|
|        |                                                                                                                                                                                                                                                                                                                                                                                                                                                                                                                                                                                                                                                                                                                                                                                                                                                                                                                                                                                                                                                                                                                                                                                                                                                                                                                                                                                                                                                                                                                                                                                                                                                                                                                                                                                                                                                                                                                                                                                                                                                                                                                                | Excellent | Good            | Fair             | Average |
| 4      | Data constant and an arrangement of the state of the stat | 63.52     | 23.88           | 4.48             | 8.13    |
| 1      | Rate your teacher on regularity of classes                                                                                                                                                                                                                                                                                                                                                                                                                                                                                                                                                                                                                                                                                                                                                                                                                                                                                                                                                                                                                                                                                                                                                                                                                                                                                                                                                                                                                                                                                                                                                                                                                                                                                                                                                                                                                                                                                                                                                                                                                                                                                     | 383       | 144             | 27               | 49      |
|        |                                                                                                                                                                                                                                                                                                                                                                                                                                                                                                                                                                                                                                                                                                                                                                                                                                                                                                                                                                                                                                                                                                                                                                                                                                                                                                                                                                                                                                                                                                                                                                                                                                                                                                                                                                                                                                                                                                                                                                                                                                                                                                                                | Excellent | Good            | Fair             | Average |
|        |                                                                                                                                                                                                                                                                                                                                                                                                                                                                                                                                                                                                                                                                                                                                                                                                                                                                                                                                                                                                                                                                                                                                                                                                                                                                                                                                                                                                                                                                                                                                                                                                                                                                                                                                                                                                                                                                                                                                                                                                                                                                                                                                | 63.35     | 25.54           | 5.31             | 5.80    |
| 2      | Rate your teacher on communication skill                                                                                                                                                                                                                                                                                                                                                                                                                                                                                                                                                                                                                                                                                                                                                                                                                                                                                                                                                                                                                                                                                                                                                                                                                                                                                                                                                                                                                                                                                                                                                                                                                                                                                                                                                                                                                                                                                                                                                                                                                                                                                       | 382       | 154             | 32               | 35      |
|        |                                                                                                                                                                                                                                                                                                                                                                                                                                                                                                                                                                                                                                                                                                                                                                                                                                                                                                                                                                                                                                                                                                                                                                                                                                                                                                                                                                                                                                                                                                                                                                                                                                                                                                                                                                                                                                                                                                                                                                                                                                                                                                                                | - " .     |                 |                  | <br>    |
|        |                                                                                                                                                                                                                                                                                                                                                                                                                                                                                                                                                                                                                                                                                                                                                                                                                                                                                                                                                                                                                                                                                                                                                                                                                                                                                                                                                                                                                                                                                                                                                                                                                                                                                                                                                                                                                                                                                                                                                                                                                                                                                                                                | Excellent | Good            | Fair             | Average |
| 3      | Rate your teacher on interest generated in the subject taught                                                                                                                                                                                                                                                                                                                                                                                                                                                                                                                                                                                                                                                                                                                                                                                                                                                                                                                                                                                                                                                                                                                                                                                                                                                                                                                                                                                                                                                                                                                                                                                                                                                                                                                                                                                                                                                                                                                                                                                                                                                                  | 59.37     | 28.86           | 5.97             | 5.80    |
|        | the subject taught                                                                                                                                                                                                                                                                                                                                                                                                                                                                                                                                                                                                                                                                                                                                                                                                                                                                                                                                                                                                                                                                                                                                                                                                                                                                                                                                                                                                                                                                                                                                                                                                                                                                                                                                                                                                                                                                                                                                                                                                                                                                                                             | 358       | 174             | 36               | 35      |
|        |                                                                                                                                                                                                                                                                                                                                                                                                                                                                                                                                                                                                                                                                                                                                                                                                                                                                                                                                                                                                                                                                                                                                                                                                                                                                                                                                                                                                                                                                                                                                                                                                                                                                                                                                                                                                                                                                                                                                                                                                                                                                                                                                | Excellent | Good            | Fair             | Average |
| 4      | Rate your teacher on innovative approach in                                                                                                                                                                                                                                                                                                                                                                                                                                                                                                                                                                                                                                                                                                                                                                                                                                                                                                                                                                                                                                                                                                                                                                                                                                                                                                                                                                                                                                                                                                                                                                                                                                                                                                                                                                                                                                                                                                                                                                                                                                                                                    | 333       | 187             | 39               | 44      |
| †      | teaching                                                                                                                                                                                                                                                                                                                                                                                                                                                                                                                                                                                                                                                                                                                                                                                                                                                                                                                                                                                                                                                                                                                                                                                                                                                                                                                                                                                                                                                                                                                                                                                                                                                                                                                                                                                                                                                                                                                                                                                                                                                                                                                       | 420       | 256             | 49               | 40      |
|        |                                                                                                                                                                                                                                                                                                                                                                                                                                                                                                                                                                                                                                                                                                                                                                                                                                                                                                                                                                                                                                                                                                                                                                                                                                                                                                                                                                                                                                                                                                                                                                                                                                                                                                                                                                                                                                                                                                                                                                                                                                                                                                                                | Excellent | Good            | Fair             | Average |
|        | Rate your teacher on encouraging                                                                                                                                                                                                                                                                                                                                                                                                                                                                                                                                                                                                                                                                                                                                                                                                                                                                                                                                                                                                                                                                                                                                                                                                                                                                                                                                                                                                                                                                                                                                                                                                                                                                                                                                                                                                                                                                                                                                                                                                                                                                                               | 61.69     | 28.19           | 4.15             | 5.97    |
| 5      | participation & discussion in class                                                                                                                                                                                                                                                                                                                                                                                                                                                                                                                                                                                                                                                                                                                                                                                                                                                                                                                                                                                                                                                                                                                                                                                                                                                                                                                                                                                                                                                                                                                                                                                                                                                                                                                                                                                                                                                                                                                                                                                                                                                                                            | 372       | 170             | 25               | 36      |
|        |                                                                                                                                                                                                                                                                                                                                                                                                                                                                                                                                                                                                                                                                                                                                                                                                                                                                                                                                                                                                                                                                                                                                                                                                                                                                                                                                                                                                                                                                                                                                                                                                                                                                                                                                                                                                                                                                                                                                                                                                                                                                                                                                | Excellent | Good            | Fair             | Average |
|        | 5                                                                                                                                                                                                                                                                                                                                                                                                                                                                                                                                                                                                                                                                                                                                                                                                                                                                                                                                                                                                                                                                                                                                                                                                                                                                                                                                                                                                                                                                                                                                                                                                                                                                                                                                                                                                                                                                                                                                                                                                                                                                                                                              | 56.05     | 31.34           | 5.64             | 6.97    |
| 6      | Rate your teacher on availability for interaction beyond stipulated class hours                                                                                                                                                                                                                                                                                                                                                                                                                                                                                                                                                                                                                                                                                                                                                                                                                                                                                                                                                                                                                                                                                                                                                                                                                                                                                                                                                                                                                                                                                                                                                                                                                                                                                                                                                                                                                                                                                                                                                                                                                                                | 338       | 189             | 34               | 42      |
|        |                                                                                                                                                                                                                                                                                                                                                                                                                                                                                                                                                                                                                                                                                                                                                                                                                                                                                                                                                                                                                                                                                                                                                                                                                                                                                                                                                                                                                                                                                                                                                                                                                                                                                                                                                                                                                                                                                                                                                                                                                                                                                                                                |           |                 |                  |         |
|        |                                                                                                                                                                                                                                                                                                                                                                                                                                                                                                                                                                                                                                                                                                                                                                                                                                                                                                                                                                                                                                                                                                                                                                                                                                                                                                                                                                                                                                                                                                                                                                                                                                                                                                                                                                                                                                                                                                                                                                                                                                                                                                                                | Excellent | Good            | Fair             | Average |
| 7      | Rate your teacher on transparency in periodic internal assessment                                                                                                                                                                                                                                                                                                                                                                                                                                                                                                                                                                                                                                                                                                                                                                                                                                                                                                                                                                                                                                                                                                                                                                                                                                                                                                                                                                                                                                                                                                                                                                                                                                                                                                                                                                                                                                                                                                                                                                                                                                                              | 62.52     | 29.19           | 3.32             | 4.98    |
|        | periodic internal assessment                                                                                                                                                                                                                                                                                                                                                                                                                                                                                                                                                                                                                                                                                                                                                                                                                                                                                                                                                                                                                                                                                                                                                                                                                                                                                                                                                                                                                                                                                                                                                                                                                                                                                                                                                                                                                                                                                                                                                                                                                                                                                                   | 377       | 176             | 20               | 30      |
|        |                                                                                                                                                                                                                                                                                                                                                                                                                                                                                                                                                                                                                                                                                                                                                                                                                                                                                                                                                                                                                                                                                                                                                                                                                                                                                                                                                                                                                                                                                                                                                                                                                                                                                                                                                                                                                                                                                                                                                                                                                                                                                                                                | Excellent | Good            | Fair             | Average |
| 8      | Rate your teacher on inclusive attitude of the                                                                                                                                                                                                                                                                                                                                                                                                                                                                                                                                                                                                                                                                                                                                                                                                                                                                                                                                                                                                                                                                                                                                                                                                                                                                                                                                                                                                                                                                                                                                                                                                                                                                                                                                                                                                                                                                                                                                                                                                                                                                                 | 58.87     | 29.02           | 6.47             | 5.64    |
| 0      | teacher towards poor students and slow learners                                                                                                                                                                                                                                                                                                                                                                                                                                                                                                                                                                                                                                                                                                                                                                                                                                                                                                                                                                                                                                                                                                                                                                                                                                                                                                                                                                                                                                                                                                                                                                                                                                                                                                                                                                                                                                                                                                                                                                                                                                                                                | 355       | 175             | 39               | 34      |
|        |                                                                                                                                                                                                                                                                                                                                                                                                                                                                                                                                                                                                                                                                                                                                                                                                                                                                                                                                                                                                                                                                                                                                                                                                                                                                                                                                                                                                                                                                                                                                                                                                                                                                                                                                                                                                                                                                                                                                                                                                                                                                                                                                | Excellent | Good            | Fair             | Average |
|        |                                                                                                                                                                                                                                                                                                                                                                                                                                                                                                                                                                                                                                                                                                                                                                                                                                                                                                                                                                                                                                                                                                                                                                                                                                                                                                                                                                                                                                                                                                                                                                                                                                                                                                                                                                                                                                                                                                                                                                                                                                                                                                                                | 66.00     | 25.21           | 3.15             | 5.64    |
| 9      | Overall evaluation of your teacher                                                                                                                                                                                                                                                                                                                                                                                                                                                                                                                                                                                                                                                                                                                                                                                                                                                                                                                                                                                                                                                                                                                                                                                                                                                                                                                                                                                                                                                                                                                                                                                                                                                                                                                                                                                                                                                                                                                                                                                                                                                                                             | 398       | 152             | 19               | 34      |