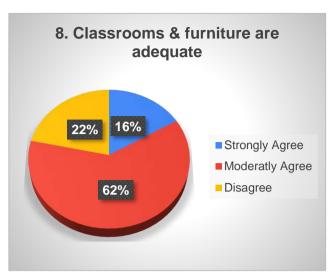

### 97 Responses

| Q. No.   | Nature of question                                                      | Option of answer in percentage |                  |          |  |
|----------|-------------------------------------------------------------------------|--------------------------------|------------------|----------|--|
|          |                                                                         | Strongly agree                 | Moderately agree | Disagree |  |
| 4        | Student centred learning resources are                                  | 44.33                          | 53.61            | 2.06     |  |
| 1        | available in the college                                                | 43                             | 52               | 2        |  |
|          |                                                                         | Strongly agree                 | Moderately agree | Disagree |  |
| 2        | Teaching aids in the departments are                                    | 30.93                          | 54.64            | 14.43    |  |
|          | sufficient and up to date                                               | 30                             | 53               | 14       |  |
|          |                                                                         | Yes                            | No               |          |  |
| 3        | The library offers a separate reading room                              | 72.16                          | 27.84            |          |  |
| <u> </u> | for faculties                                                           | 70                             | 27               |          |  |
|          |                                                                         | Strongly agree                 | Moderately agree | Disagree |  |
| 4        | Teachers are supported with adequate                                    | 31.96                          | 56.70            | 11.34    |  |
| 4        | learning resources                                                      | 31                             | 55               | 11       |  |
|          |                                                                         | Strongly agree                 | Moderately agree | Disagree |  |
| 5        | Teachers are allowed academic flexibility in                            | 55.67                          | 42.27            | 2.06     |  |
|          | course delivery                                                         | 54                             | 41               | 2        |  |
|          |                                                                         | Strongly agree                 | Moderately agree | Disagree |  |
| 6        | Teachers are encouraged to carry out                                    | 51.55                          | 42.27            | 6.19     |  |
|          | research                                                                | 50                             | 41               | 6        |  |
|          |                                                                         | Strongly agree                 | Moderately agree | Disagree |  |
| 7        | Teachers are encouraged to participate in seminar/workshops/ symposium/ | 72.16                          | 23.71            | 4.12     |  |
|          | conferences                                                             | 70                             | 23               | 4        |  |
|          |                                                                         | Strongly agree                 | Moderately agree | Disagree |  |
| 8        | Classrooms & furniture are adequate                                     | 16.49                          | 61.86            | 21.65    |  |
| O        | Classicoms & fulfillule are adequate                                    | 16                             | 60               | 21       |  |
|          |                                                                         | Strongly agree                 | Moderately agree | Disagree |  |
| 9        | Toilets are clean and hydionic                                          | 17.53                          | 46.39            | 36.08    |  |
| Э        | Toilets are clean and hygienic                                          | 17                             | 45               | 35       |  |