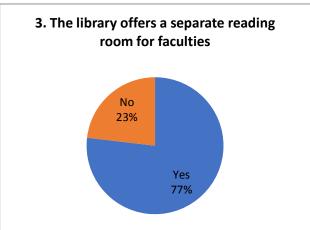

### 97 Responses

| Q. No.   | Nature of question                                                      | Option of answer in percentage |                  |          |  |
|----------|-------------------------------------------------------------------------|--------------------------------|------------------|----------|--|
|          |                                                                         | Strongly agree                 | Moderately agree | Disagree |  |
| 4        | Student centred learning resources are                                  | 44.33                          | 53.61            | 2.06     |  |
| 1        | available in the college                                                | 43                             | 52               | 2        |  |
|          |                                                                         | Strongly agree                 | Moderately agree | Disagree |  |
| 2        | Teaching aids in the departments are                                    | 30.93                          | 54.64            | 14.43    |  |
|          | sufficient and up to date                                               | 30                             | 53               | 14       |  |
|          |                                                                         | Yes                            | No               |          |  |
| 3        | The library offers a separate reading room                              | 72.16                          | 27.84            |          |  |
| <u> </u> | for faculties                                                           | 70                             | 27               |          |  |
|          |                                                                         | Strongly agree                 | Moderately agree | Disagree |  |
| 4        | Teachers are supported with adequate                                    | 31.96                          | 56.70            | 11.34    |  |
| 4        | learning resources                                                      | 31                             | 55               | 11       |  |
|          |                                                                         | Strongly agree                 | Moderately agree | Disagree |  |
| 5        | Teachers are allowed academic flexibility in                            | 55.67                          | 42.27            | 2.06     |  |
|          | course delivery                                                         | 54                             | 41               | 2        |  |
|          |                                                                         | Strongly agree                 | Moderately agree | Disagree |  |
| 6        | Teachers are encouraged to carry out                                    | 51.55                          | 42.27            | 6.19     |  |
|          | research                                                                | 50                             | 41               | 6        |  |
|          |                                                                         | Strongly agree                 | Moderately agree | Disagree |  |
| 7        | Teachers are encouraged to participate in seminar/workshops/ symposium/ | 72.16                          | 23.71            | 4.12     |  |
|          | conferences                                                             | 70                             | 23               | 4        |  |
|          |                                                                         | Strongly agree                 | Moderately agree | Disagree |  |
| 8        | Classrooms & furniture are adequate                                     | 16.49                          | 61.86            | 21.65    |  |
| O        | Classicoms & fulfillule are adequate                                    | 16                             | 60               | 21       |  |
|          |                                                                         | Strongly agree                 | Moderately agree | Disagree |  |
| 9        | Toilets are clean and hydionic                                          | 17.53                          | 46.39            | 36.08    |  |
| Э        | Toilets are clean and hygienic                                          | 17                             | 45               | 35       |  |