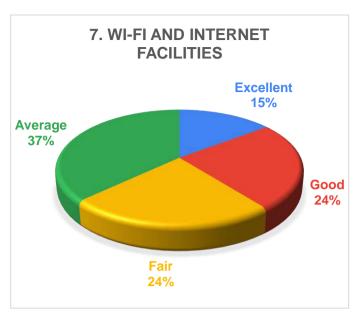

# Students Feedback Analysis (Administrative Perspective) 108 Responses

| Q. No. | Nature of question                              |           | Option of answe | er in percentage |         |
|--------|-------------------------------------------------|-----------|-----------------|------------------|---------|
|        |                                                 | Excellent | Good            | Fair             | Average |
| 1      | Physical infrastructure of the college Library  | 31.75     | 51.18           | 8.06             | 9.00    |
| '      | Physical illinastructure of the college Library | 67        | 108             | 17               | 19      |
|        |                                                 | Excellent | Good            | Fair             | Average |
| 2      | Collection of books, journals and reading       | 34.60     | 48.34           | 9.48             | 7.58    |
|        | material of the college library                 | 73        | 102             | 20               | 16      |
|        |                                                 | Excellent | Good            | Fair             | Average |
| 3      | Support and assistance of the Library Staff     | 34.60     | 49.29           | 8.06             | 8.06    |
|        | Support and assistance of the Library Stan      | 73        | 104             | 17               | 17      |
|        |                                                 | Excellent | Good            | Fair             | Average |
| 4      | Infractructure of Laboratories (if applicable)  | 23.70     | 52.13           | 13.27            | 10.90   |
| 4      | Infrastructure of Laboratories (if applicable)  | 50        | 110             | 28               | 23      |
|        |                                                 | Excellent | Good            | Fair             | Average |
| 5      | Support and assistance of the College Office    | 27.49     | 45.50           | 13.74            | 13.27   |
|        | Staff                                           | 58        | 96              | 29               | 28      |
|        |                                                 | Excellent | Good            | Fair             | Average |
| 6      | Canteen facilities                              | 14.69     | 31.75           | 22.27            | 31.28   |
|        | Carticon Tabilities                             | 31        | 67              | 47               | 66      |
|        |                                                 | Excellent | Good            | Fair             | Average |
| 7      | Wi-Fi and Internet facilities                   | 14.69     | 24.64           | 23.70            | 36.97   |
| ,      | Will and internet lacinties                     | 31        | 52              | 50               | 78      |
|        |                                                 | Excellent | Good            | Fair             | Average |
| 8      | Drinking water facility                         | 34.60     | 37.91           | 13.27            | 14.22   |
| J      | Difficulty water facility                       | 73        | 80              | 28               | 30      |
|        |                                                 | Excellent | Good            | Fair             | Average |
| 9      | Girls Common Room facility                      | 19.43     | 36.49           | 30.33            | 13.74   |
|        |                                                 | 41        | 77              | 64               | 29      |