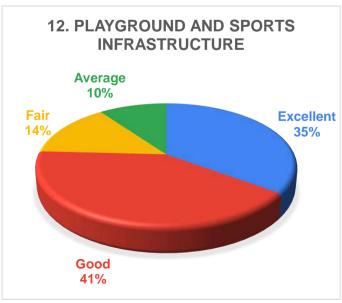

|    |                                        | Excellent | Good  | Fair  | Average |
|----|----------------------------------------|-----------|-------|-------|---------|
| 10 | Greenery in the college campus         | 45.02     | 42.18 | 7.58  | 5.21    |
| 10 | Greenery in the conege campus          | 95        | 89    | 16    | 11      |
|    |                                        | Excellent | Good  | Fair  | Average |
| 11 | Parking facility                       | 36.02     | 46.45 | 10.90 | 6.64    |
| 11 | Parking facility                       | 76        | 98    | 23    | 14      |
|    |                                        | Excellent | Good  | Fair  | Average |
| 12 | Playground and Sports infrastructure   | 35.07     | 40.76 | 14.22 | 9.95    |
| 12 | Playground and Sports infrastructure   | 74        | 86    | 30    | 21      |
|    |                                        | Excellent | Good  | Fair  | Average |
| 10 | Cleanliness and maintenance of college | 26.07     | 44.08 | 15.17 | 14.69   |
| 13 | premises                               | 55        | 93    | 32    | 31      |