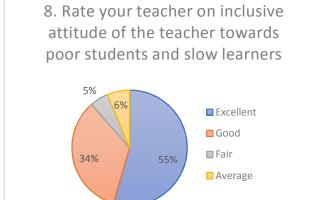

# Analysis of Students Academic Feedback Data 603 Responses

| Q. No. | Nature of question                                                                                                                                                                                                                                                                                                                                                                                                                                                                                                                                                                                                                                                                                                                                                                                                                                                                                                                                                                                                                                                                                                                                                                                                                                                                                                                                                                                                                                                                                                                                                                                                                                                                                                                                                                                                                                                                                                                                                                                                                                                                                                             |           | Option of answe | er in percentage |         |
|--------|--------------------------------------------------------------------------------------------------------------------------------------------------------------------------------------------------------------------------------------------------------------------------------------------------------------------------------------------------------------------------------------------------------------------------------------------------------------------------------------------------------------------------------------------------------------------------------------------------------------------------------------------------------------------------------------------------------------------------------------------------------------------------------------------------------------------------------------------------------------------------------------------------------------------------------------------------------------------------------------------------------------------------------------------------------------------------------------------------------------------------------------------------------------------------------------------------------------------------------------------------------------------------------------------------------------------------------------------------------------------------------------------------------------------------------------------------------------------------------------------------------------------------------------------------------------------------------------------------------------------------------------------------------------------------------------------------------------------------------------------------------------------------------------------------------------------------------------------------------------------------------------------------------------------------------------------------------------------------------------------------------------------------------------------------------------------------------------------------------------------------------|-----------|-----------------|------------------|---------|
|        |                                                                                                                                                                                                                                                                                                                                                                                                                                                                                                                                                                                                                                                                                                                                                                                                                                                                                                                                                                                                                                                                                                                                                                                                                                                                                                                                                                                                                                                                                                                                                                                                                                                                                                                                                                                                                                                                                                                                                                                                                                                                                                                                | Excellent | Good            | Fair             | Average |
| 4      | Data constant and an arrangement of the state of the stat | 63.52     | 23.88           | 4.48             | 8.13    |
| 1      | Rate your teacher on regularity of classes                                                                                                                                                                                                                                                                                                                                                                                                                                                                                                                                                                                                                                                                                                                                                                                                                                                                                                                                                                                                                                                                                                                                                                                                                                                                                                                                                                                                                                                                                                                                                                                                                                                                                                                                                                                                                                                                                                                                                                                                                                                                                     | 383       | 144             | 27               | 49      |
|        |                                                                                                                                                                                                                                                                                                                                                                                                                                                                                                                                                                                                                                                                                                                                                                                                                                                                                                                                                                                                                                                                                                                                                                                                                                                                                                                                                                                                                                                                                                                                                                                                                                                                                                                                                                                                                                                                                                                                                                                                                                                                                                                                | Excellent | Good            | Fair             | Average |
|        |                                                                                                                                                                                                                                                                                                                                                                                                                                                                                                                                                                                                                                                                                                                                                                                                                                                                                                                                                                                                                                                                                                                                                                                                                                                                                                                                                                                                                                                                                                                                                                                                                                                                                                                                                                                                                                                                                                                                                                                                                                                                                                                                | 63.35     | 25.54           | 5.31             | 5.80    |
| 2      | Rate your teacher on communication skill                                                                                                                                                                                                                                                                                                                                                                                                                                                                                                                                                                                                                                                                                                                                                                                                                                                                                                                                                                                                                                                                                                                                                                                                                                                                                                                                                                                                                                                                                                                                                                                                                                                                                                                                                                                                                                                                                                                                                                                                                                                                                       | 382       | 154             | 32               | 35      |
|        |                                                                                                                                                                                                                                                                                                                                                                                                                                                                                                                                                                                                                                                                                                                                                                                                                                                                                                                                                                                                                                                                                                                                                                                                                                                                                                                                                                                                                                                                                                                                                                                                                                                                                                                                                                                                                                                                                                                                                                                                                                                                                                                                | - " .     |                 |                  | <br>    |
|        |                                                                                                                                                                                                                                                                                                                                                                                                                                                                                                                                                                                                                                                                                                                                                                                                                                                                                                                                                                                                                                                                                                                                                                                                                                                                                                                                                                                                                                                                                                                                                                                                                                                                                                                                                                                                                                                                                                                                                                                                                                                                                                                                | Excellent | Good            | Fair             | Average |
| 3      | Rate your teacher on interest generated in the subject taught                                                                                                                                                                                                                                                                                                                                                                                                                                                                                                                                                                                                                                                                                                                                                                                                                                                                                                                                                                                                                                                                                                                                                                                                                                                                                                                                                                                                                                                                                                                                                                                                                                                                                                                                                                                                                                                                                                                                                                                                                                                                  | 59.37     | 28.86           | 5.97             | 5.80    |
|        | the subject taught                                                                                                                                                                                                                                                                                                                                                                                                                                                                                                                                                                                                                                                                                                                                                                                                                                                                                                                                                                                                                                                                                                                                                                                                                                                                                                                                                                                                                                                                                                                                                                                                                                                                                                                                                                                                                                                                                                                                                                                                                                                                                                             | 358       | 174             | 36               | 35      |
|        |                                                                                                                                                                                                                                                                                                                                                                                                                                                                                                                                                                                                                                                                                                                                                                                                                                                                                                                                                                                                                                                                                                                                                                                                                                                                                                                                                                                                                                                                                                                                                                                                                                                                                                                                                                                                                                                                                                                                                                                                                                                                                                                                | Excellent | Good            | Fair             | Average |
| 4      | Rate your teacher on innovative approach in                                                                                                                                                                                                                                                                                                                                                                                                                                                                                                                                                                                                                                                                                                                                                                                                                                                                                                                                                                                                                                                                                                                                                                                                                                                                                                                                                                                                                                                                                                                                                                                                                                                                                                                                                                                                                                                                                                                                                                                                                                                                                    | 333       | 187             | 39               | 44      |
| †      | teaching                                                                                                                                                                                                                                                                                                                                                                                                                                                                                                                                                                                                                                                                                                                                                                                                                                                                                                                                                                                                                                                                                                                                                                                                                                                                                                                                                                                                                                                                                                                                                                                                                                                                                                                                                                                                                                                                                                                                                                                                                                                                                                                       | 420       | 256             | 49               | 40      |
|        |                                                                                                                                                                                                                                                                                                                                                                                                                                                                                                                                                                                                                                                                                                                                                                                                                                                                                                                                                                                                                                                                                                                                                                                                                                                                                                                                                                                                                                                                                                                                                                                                                                                                                                                                                                                                                                                                                                                                                                                                                                                                                                                                | Excellent | Good            | Fair             | Average |
|        | Rate your teacher on encouraging                                                                                                                                                                                                                                                                                                                                                                                                                                                                                                                                                                                                                                                                                                                                                                                                                                                                                                                                                                                                                                                                                                                                                                                                                                                                                                                                                                                                                                                                                                                                                                                                                                                                                                                                                                                                                                                                                                                                                                                                                                                                                               | 61.69     | 28.19           | 4.15             | 5.97    |
| 5      | participation & discussion in class                                                                                                                                                                                                                                                                                                                                                                                                                                                                                                                                                                                                                                                                                                                                                                                                                                                                                                                                                                                                                                                                                                                                                                                                                                                                                                                                                                                                                                                                                                                                                                                                                                                                                                                                                                                                                                                                                                                                                                                                                                                                                            | 372       | 170             | 25               | 36      |
|        |                                                                                                                                                                                                                                                                                                                                                                                                                                                                                                                                                                                                                                                                                                                                                                                                                                                                                                                                                                                                                                                                                                                                                                                                                                                                                                                                                                                                                                                                                                                                                                                                                                                                                                                                                                                                                                                                                                                                                                                                                                                                                                                                | Excellent | Good            | Fair             | Average |
|        | 5                                                                                                                                                                                                                                                                                                                                                                                                                                                                                                                                                                                                                                                                                                                                                                                                                                                                                                                                                                                                                                                                                                                                                                                                                                                                                                                                                                                                                                                                                                                                                                                                                                                                                                                                                                                                                                                                                                                                                                                                                                                                                                                              | 56.05     | 31.34           | 5.64             | 6.97    |
| 6      | Rate your teacher on availability for interaction beyond stipulated class hours                                                                                                                                                                                                                                                                                                                                                                                                                                                                                                                                                                                                                                                                                                                                                                                                                                                                                                                                                                                                                                                                                                                                                                                                                                                                                                                                                                                                                                                                                                                                                                                                                                                                                                                                                                                                                                                                                                                                                                                                                                                | 338       | 189             | 34               | 42      |
|        |                                                                                                                                                                                                                                                                                                                                                                                                                                                                                                                                                                                                                                                                                                                                                                                                                                                                                                                                                                                                                                                                                                                                                                                                                                                                                                                                                                                                                                                                                                                                                                                                                                                                                                                                                                                                                                                                                                                                                                                                                                                                                                                                |           |                 |                  |         |
|        |                                                                                                                                                                                                                                                                                                                                                                                                                                                                                                                                                                                                                                                                                                                                                                                                                                                                                                                                                                                                                                                                                                                                                                                                                                                                                                                                                                                                                                                                                                                                                                                                                                                                                                                                                                                                                                                                                                                                                                                                                                                                                                                                | Excellent | Good            | Fair             | Average |
| 7      | Rate your teacher on transparency in periodic internal assessment                                                                                                                                                                                                                                                                                                                                                                                                                                                                                                                                                                                                                                                                                                                                                                                                                                                                                                                                                                                                                                                                                                                                                                                                                                                                                                                                                                                                                                                                                                                                                                                                                                                                                                                                                                                                                                                                                                                                                                                                                                                              | 62.52     | 29.19           | 3.32             | 4.98    |
|        | periodic internal assessment                                                                                                                                                                                                                                                                                                                                                                                                                                                                                                                                                                                                                                                                                                                                                                                                                                                                                                                                                                                                                                                                                                                                                                                                                                                                                                                                                                                                                                                                                                                                                                                                                                                                                                                                                                                                                                                                                                                                                                                                                                                                                                   | 377       | 176             | 20               | 30      |
|        |                                                                                                                                                                                                                                                                                                                                                                                                                                                                                                                                                                                                                                                                                                                                                                                                                                                                                                                                                                                                                                                                                                                                                                                                                                                                                                                                                                                                                                                                                                                                                                                                                                                                                                                                                                                                                                                                                                                                                                                                                                                                                                                                | Excellent | Good            | Fair             | Average |
| 8      | Rate your teacher on inclusive attitude of the                                                                                                                                                                                                                                                                                                                                                                                                                                                                                                                                                                                                                                                                                                                                                                                                                                                                                                                                                                                                                                                                                                                                                                                                                                                                                                                                                                                                                                                                                                                                                                                                                                                                                                                                                                                                                                                                                                                                                                                                                                                                                 | 58.87     | 29.02           | 6.47             | 5.64    |
| 0      | teacher towards poor students and slow learners                                                                                                                                                                                                                                                                                                                                                                                                                                                                                                                                                                                                                                                                                                                                                                                                                                                                                                                                                                                                                                                                                                                                                                                                                                                                                                                                                                                                                                                                                                                                                                                                                                                                                                                                                                                                                                                                                                                                                                                                                                                                                | 355       | 175             | 39               | 34      |
|        |                                                                                                                                                                                                                                                                                                                                                                                                                                                                                                                                                                                                                                                                                                                                                                                                                                                                                                                                                                                                                                                                                                                                                                                                                                                                                                                                                                                                                                                                                                                                                                                                                                                                                                                                                                                                                                                                                                                                                                                                                                                                                                                                | Excellent | Good            | Fair             | Average |
|        |                                                                                                                                                                                                                                                                                                                                                                                                                                                                                                                                                                                                                                                                                                                                                                                                                                                                                                                                                                                                                                                                                                                                                                                                                                                                                                                                                                                                                                                                                                                                                                                                                                                                                                                                                                                                                                                                                                                                                                                                                                                                                                                                | 66.00     | 25.21           | 3.15             | 5.64    |
| 9      | Overall evaluation of your teacher                                                                                                                                                                                                                                                                                                                                                                                                                                                                                                                                                                                                                                                                                                                                                                                                                                                                                                                                                                                                                                                                                                                                                                                                                                                                                                                                                                                                                                                                                                                                                                                                                                                                                                                                                                                                                                                                                                                                                                                                                                                                                             | 398       | 152             | 19               | 34      |