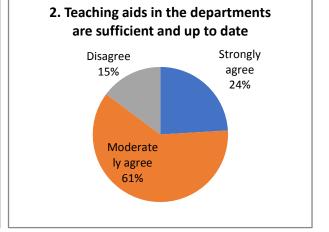

### 97 Responses

| Q. No.   | Nature of question                                                      | Option of answer in percentage |                  |          |  |
|----------|-------------------------------------------------------------------------|--------------------------------|------------------|----------|--|
|          |                                                                         | Strongly agree                 | Moderately agree | Disagree |  |
| 4        | Student centred learning resources are                                  | 44.33                          | 53.61            | 2.06     |  |
| 1        | available in the college                                                | 43                             | 52               | 2        |  |
|          |                                                                         | Strongly agree                 | Moderately agree | Disagree |  |
| 2        | Teaching aids in the departments are                                    | 30.93                          | 54.64            | 14.43    |  |
|          | sufficient and up to date                                               | 30                             | 53               | 14       |  |
|          |                                                                         | Yes                            | No               |          |  |
| 3        | The library offers a separate reading room                              | 72.16                          | 27.84            |          |  |
| <u> </u> | for faculties                                                           | 70                             | 27               |          |  |
|          |                                                                         | Strongly agree                 | Moderately agree | Disagree |  |
| 4        | Teachers are supported with adequate                                    | 31.96                          | 56.70            | 11.34    |  |
| 4        | learning resources                                                      | 31                             | 55               | 11       |  |
|          |                                                                         | Strongly agree                 | Moderately agree | Disagree |  |
| 5        | Teachers are allowed academic flexibility in                            | 55.67                          | 42.27            | 2.06     |  |
|          | course delivery                                                         | 54                             | 41               | 2        |  |
|          |                                                                         | Strongly agree                 | Moderately agree | Disagree |  |
| 6        | Teachers are encouraged to carry out                                    | 51.55                          | 42.27            | 6.19     |  |
|          | research                                                                | 50                             | 41               | 6        |  |
|          |                                                                         | Strongly agree                 | Moderately agree | Disagree |  |
| 7        | Teachers are encouraged to participate in seminar/workshops/ symposium/ | 72.16                          | 23.71            | 4.12     |  |
|          | conferences                                                             | 70                             | 23               | 4        |  |
|          |                                                                         | Strongly agree                 | Moderately agree | Disagree |  |
| 8        | Classrooms & furniture are adequate                                     | 16.49                          | 61.86            | 21.65    |  |
| O        | Classicoms & fulfillule are adequate                                    | 16                             | 60               | 21       |  |
|          |                                                                         | Strongly agree                 | Moderately agree | Disagree |  |
| 9        | Toilets are clean and hydionic                                          | 17.53                          | 46.39            | 36.08    |  |
| Э        | Toilets are clean and hygienic                                          | 17                             | 45               | 35       |  |