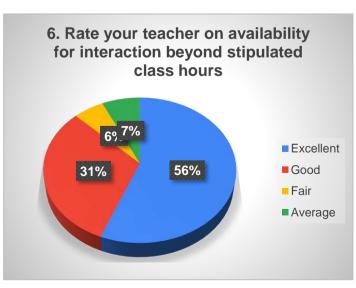

# Analysis of Students Academic Feedback Data 603 Responses

| Q. No. | Nature of question                                                                                                                                                                                                                                                                                                                                                                                                                                                                                                                                                                                                                                                                                                                                                                                                                                                                                                                                                                                                                                                                                                                                                                                                                                                                                                                                                                                                                                                                                                                                                                                                                                                                                                                                                                                                                                                                                                                                                                                                                                                                                                             |           | Option of answe | er in percentage |         |
|--------|--------------------------------------------------------------------------------------------------------------------------------------------------------------------------------------------------------------------------------------------------------------------------------------------------------------------------------------------------------------------------------------------------------------------------------------------------------------------------------------------------------------------------------------------------------------------------------------------------------------------------------------------------------------------------------------------------------------------------------------------------------------------------------------------------------------------------------------------------------------------------------------------------------------------------------------------------------------------------------------------------------------------------------------------------------------------------------------------------------------------------------------------------------------------------------------------------------------------------------------------------------------------------------------------------------------------------------------------------------------------------------------------------------------------------------------------------------------------------------------------------------------------------------------------------------------------------------------------------------------------------------------------------------------------------------------------------------------------------------------------------------------------------------------------------------------------------------------------------------------------------------------------------------------------------------------------------------------------------------------------------------------------------------------------------------------------------------------------------------------------------------|-----------|-----------------|------------------|---------|
|        |                                                                                                                                                                                                                                                                                                                                                                                                                                                                                                                                                                                                                                                                                                                                                                                                                                                                                                                                                                                                                                                                                                                                                                                                                                                                                                                                                                                                                                                                                                                                                                                                                                                                                                                                                                                                                                                                                                                                                                                                                                                                                                                                | Excellent | Good            | Fair             | Average |
| 4      | Data constant and an arrangement of the state of the stat | 63.52     | 23.88           | 4.48             | 8.13    |
| 1      | Rate your teacher on regularity of classes                                                                                                                                                                                                                                                                                                                                                                                                                                                                                                                                                                                                                                                                                                                                                                                                                                                                                                                                                                                                                                                                                                                                                                                                                                                                                                                                                                                                                                                                                                                                                                                                                                                                                                                                                                                                                                                                                                                                                                                                                                                                                     | 383       | 144             | 27               | 49      |
|        |                                                                                                                                                                                                                                                                                                                                                                                                                                                                                                                                                                                                                                                                                                                                                                                                                                                                                                                                                                                                                                                                                                                                                                                                                                                                                                                                                                                                                                                                                                                                                                                                                                                                                                                                                                                                                                                                                                                                                                                                                                                                                                                                | Excellent | Good            | Fair             | Average |
|        |                                                                                                                                                                                                                                                                                                                                                                                                                                                                                                                                                                                                                                                                                                                                                                                                                                                                                                                                                                                                                                                                                                                                                                                                                                                                                                                                                                                                                                                                                                                                                                                                                                                                                                                                                                                                                                                                                                                                                                                                                                                                                                                                | 63.35     | 25.54           | 5.31             | 5.80    |
| 2      | Rate your teacher on communication skill                                                                                                                                                                                                                                                                                                                                                                                                                                                                                                                                                                                                                                                                                                                                                                                                                                                                                                                                                                                                                                                                                                                                                                                                                                                                                                                                                                                                                                                                                                                                                                                                                                                                                                                                                                                                                                                                                                                                                                                                                                                                                       | 382       | 154             | 32               | 35      |
|        |                                                                                                                                                                                                                                                                                                                                                                                                                                                                                                                                                                                                                                                                                                                                                                                                                                                                                                                                                                                                                                                                                                                                                                                                                                                                                                                                                                                                                                                                                                                                                                                                                                                                                                                                                                                                                                                                                                                                                                                                                                                                                                                                | - " .     |                 |                  | <br>    |
|        |                                                                                                                                                                                                                                                                                                                                                                                                                                                                                                                                                                                                                                                                                                                                                                                                                                                                                                                                                                                                                                                                                                                                                                                                                                                                                                                                                                                                                                                                                                                                                                                                                                                                                                                                                                                                                                                                                                                                                                                                                                                                                                                                | Excellent | Good            | Fair             | Average |
| 3      | Rate your teacher on interest generated in the subject taught                                                                                                                                                                                                                                                                                                                                                                                                                                                                                                                                                                                                                                                                                                                                                                                                                                                                                                                                                                                                                                                                                                                                                                                                                                                                                                                                                                                                                                                                                                                                                                                                                                                                                                                                                                                                                                                                                                                                                                                                                                                                  | 59.37     | 28.86           | 5.97             | 5.80    |
|        | the subject taught                                                                                                                                                                                                                                                                                                                                                                                                                                                                                                                                                                                                                                                                                                                                                                                                                                                                                                                                                                                                                                                                                                                                                                                                                                                                                                                                                                                                                                                                                                                                                                                                                                                                                                                                                                                                                                                                                                                                                                                                                                                                                                             | 358       | 174             | 36               | 35      |
|        |                                                                                                                                                                                                                                                                                                                                                                                                                                                                                                                                                                                                                                                                                                                                                                                                                                                                                                                                                                                                                                                                                                                                                                                                                                                                                                                                                                                                                                                                                                                                                                                                                                                                                                                                                                                                                                                                                                                                                                                                                                                                                                                                | Excellent | Good            | Fair             | Average |
| 4      | Rate your teacher on innovative approach in                                                                                                                                                                                                                                                                                                                                                                                                                                                                                                                                                                                                                                                                                                                                                                                                                                                                                                                                                                                                                                                                                                                                                                                                                                                                                                                                                                                                                                                                                                                                                                                                                                                                                                                                                                                                                                                                                                                                                                                                                                                                                    | 333       | 187             | 39               | 44      |
| †      | teaching                                                                                                                                                                                                                                                                                                                                                                                                                                                                                                                                                                                                                                                                                                                                                                                                                                                                                                                                                                                                                                                                                                                                                                                                                                                                                                                                                                                                                                                                                                                                                                                                                                                                                                                                                                                                                                                                                                                                                                                                                                                                                                                       | 420       | 256             | 49               | 40      |
|        |                                                                                                                                                                                                                                                                                                                                                                                                                                                                                                                                                                                                                                                                                                                                                                                                                                                                                                                                                                                                                                                                                                                                                                                                                                                                                                                                                                                                                                                                                                                                                                                                                                                                                                                                                                                                                                                                                                                                                                                                                                                                                                                                | Excellent | Good            | Fair             | Average |
|        | Rate your teacher on encouraging                                                                                                                                                                                                                                                                                                                                                                                                                                                                                                                                                                                                                                                                                                                                                                                                                                                                                                                                                                                                                                                                                                                                                                                                                                                                                                                                                                                                                                                                                                                                                                                                                                                                                                                                                                                                                                                                                                                                                                                                                                                                                               | 61.69     | 28.19           | 4.15             | 5.97    |
| 5      | participation & discussion in class                                                                                                                                                                                                                                                                                                                                                                                                                                                                                                                                                                                                                                                                                                                                                                                                                                                                                                                                                                                                                                                                                                                                                                                                                                                                                                                                                                                                                                                                                                                                                                                                                                                                                                                                                                                                                                                                                                                                                                                                                                                                                            | 372       | 170             | 25               | 36      |
|        |                                                                                                                                                                                                                                                                                                                                                                                                                                                                                                                                                                                                                                                                                                                                                                                                                                                                                                                                                                                                                                                                                                                                                                                                                                                                                                                                                                                                                                                                                                                                                                                                                                                                                                                                                                                                                                                                                                                                                                                                                                                                                                                                | Excellent | Good            | Fair             | Average |
|        | 5                                                                                                                                                                                                                                                                                                                                                                                                                                                                                                                                                                                                                                                                                                                                                                                                                                                                                                                                                                                                                                                                                                                                                                                                                                                                                                                                                                                                                                                                                                                                                                                                                                                                                                                                                                                                                                                                                                                                                                                                                                                                                                                              | 56.05     | 31.34           | 5.64             | 6.97    |
| 6      | Rate your teacher on availability for interaction beyond stipulated class hours                                                                                                                                                                                                                                                                                                                                                                                                                                                                                                                                                                                                                                                                                                                                                                                                                                                                                                                                                                                                                                                                                                                                                                                                                                                                                                                                                                                                                                                                                                                                                                                                                                                                                                                                                                                                                                                                                                                                                                                                                                                | 338       | 189             | 34               | 42      |
|        |                                                                                                                                                                                                                                                                                                                                                                                                                                                                                                                                                                                                                                                                                                                                                                                                                                                                                                                                                                                                                                                                                                                                                                                                                                                                                                                                                                                                                                                                                                                                                                                                                                                                                                                                                                                                                                                                                                                                                                                                                                                                                                                                |           |                 |                  |         |
|        |                                                                                                                                                                                                                                                                                                                                                                                                                                                                                                                                                                                                                                                                                                                                                                                                                                                                                                                                                                                                                                                                                                                                                                                                                                                                                                                                                                                                                                                                                                                                                                                                                                                                                                                                                                                                                                                                                                                                                                                                                                                                                                                                | Excellent | Good            | Fair             | Average |
| 7      | Rate your teacher on transparency in periodic internal assessment                                                                                                                                                                                                                                                                                                                                                                                                                                                                                                                                                                                                                                                                                                                                                                                                                                                                                                                                                                                                                                                                                                                                                                                                                                                                                                                                                                                                                                                                                                                                                                                                                                                                                                                                                                                                                                                                                                                                                                                                                                                              | 62.52     | 29.19           | 3.32             | 4.98    |
|        | periodic internal assessment                                                                                                                                                                                                                                                                                                                                                                                                                                                                                                                                                                                                                                                                                                                                                                                                                                                                                                                                                                                                                                                                                                                                                                                                                                                                                                                                                                                                                                                                                                                                                                                                                                                                                                                                                                                                                                                                                                                                                                                                                                                                                                   | 377       | 176             | 20               | 30      |
|        |                                                                                                                                                                                                                                                                                                                                                                                                                                                                                                                                                                                                                                                                                                                                                                                                                                                                                                                                                                                                                                                                                                                                                                                                                                                                                                                                                                                                                                                                                                                                                                                                                                                                                                                                                                                                                                                                                                                                                                                                                                                                                                                                | Excellent | Good            | Fair             | Average |
| 8      | Rate your teacher on inclusive attitude of the                                                                                                                                                                                                                                                                                                                                                                                                                                                                                                                                                                                                                                                                                                                                                                                                                                                                                                                                                                                                                                                                                                                                                                                                                                                                                                                                                                                                                                                                                                                                                                                                                                                                                                                                                                                                                                                                                                                                                                                                                                                                                 | 58.87     | 29.02           | 6.47             | 5.64    |
| 0      | teacher towards poor students and slow learners                                                                                                                                                                                                                                                                                                                                                                                                                                                                                                                                                                                                                                                                                                                                                                                                                                                                                                                                                                                                                                                                                                                                                                                                                                                                                                                                                                                                                                                                                                                                                                                                                                                                                                                                                                                                                                                                                                                                                                                                                                                                                | 355       | 175             | 39               | 34      |
|        |                                                                                                                                                                                                                                                                                                                                                                                                                                                                                                                                                                                                                                                                                                                                                                                                                                                                                                                                                                                                                                                                                                                                                                                                                                                                                                                                                                                                                                                                                                                                                                                                                                                                                                                                                                                                                                                                                                                                                                                                                                                                                                                                | Excellent | Good            | Fair             | Average |
|        |                                                                                                                                                                                                                                                                                                                                                                                                                                                                                                                                                                                                                                                                                                                                                                                                                                                                                                                                                                                                                                                                                                                                                                                                                                                                                                                                                                                                                                                                                                                                                                                                                                                                                                                                                                                                                                                                                                                                                                                                                                                                                                                                | 66.00     | 25.21           | 3.15             | 5.64    |
| 9      | Overall evaluation of your teacher                                                                                                                                                                                                                                                                                                                                                                                                                                                                                                                                                                                                                                                                                                                                                                                                                                                                                                                                                                                                                                                                                                                                                                                                                                                                                                                                                                                                                                                                                                                                                                                                                                                                                                                                                                                                                                                                                                                                                                                                                                                                                             | 398       | 152             | 19               | 34      |