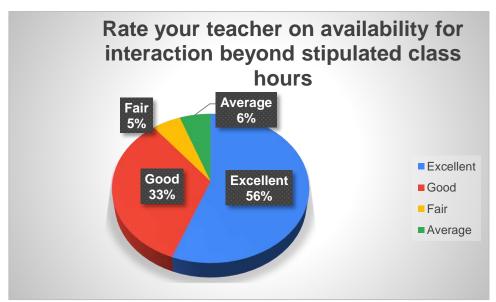

# Analysis of Students Academic Feedback Data 603 Responses

| Q. No. | Nature of question                                                                                                                                                                                                                                                                                                                                                                                                                                                                                                                                                                                                                                                                                                                                                                                                                                                                                                                                                                                                                                                                                                                                                                                                                                                                                                                                                                                                                                                                                                                                                                                                                                                                                                                                                                                                                                                                                                                                                                                                                                                                                                             |           | Option of answe | er in percentage |         |
|--------|--------------------------------------------------------------------------------------------------------------------------------------------------------------------------------------------------------------------------------------------------------------------------------------------------------------------------------------------------------------------------------------------------------------------------------------------------------------------------------------------------------------------------------------------------------------------------------------------------------------------------------------------------------------------------------------------------------------------------------------------------------------------------------------------------------------------------------------------------------------------------------------------------------------------------------------------------------------------------------------------------------------------------------------------------------------------------------------------------------------------------------------------------------------------------------------------------------------------------------------------------------------------------------------------------------------------------------------------------------------------------------------------------------------------------------------------------------------------------------------------------------------------------------------------------------------------------------------------------------------------------------------------------------------------------------------------------------------------------------------------------------------------------------------------------------------------------------------------------------------------------------------------------------------------------------------------------------------------------------------------------------------------------------------------------------------------------------------------------------------------------------|-----------|-----------------|------------------|---------|
|        |                                                                                                                                                                                                                                                                                                                                                                                                                                                                                                                                                                                                                                                                                                                                                                                                                                                                                                                                                                                                                                                                                                                                                                                                                                                                                                                                                                                                                                                                                                                                                                                                                                                                                                                                                                                                                                                                                                                                                                                                                                                                                                                                | Excellent | Good            | Fair             | Average |
| 4      | Data constant and an arrangement of the state of the stat | 63.52     | 23.88           | 4.48             | 8.13    |
| 1      | Rate your teacher on regularity of classes                                                                                                                                                                                                                                                                                                                                                                                                                                                                                                                                                                                                                                                                                                                                                                                                                                                                                                                                                                                                                                                                                                                                                                                                                                                                                                                                                                                                                                                                                                                                                                                                                                                                                                                                                                                                                                                                                                                                                                                                                                                                                     | 383       | 144             | 27               | 49      |
|        |                                                                                                                                                                                                                                                                                                                                                                                                                                                                                                                                                                                                                                                                                                                                                                                                                                                                                                                                                                                                                                                                                                                                                                                                                                                                                                                                                                                                                                                                                                                                                                                                                                                                                                                                                                                                                                                                                                                                                                                                                                                                                                                                | Excellent | Good            | Fair             | Average |
|        |                                                                                                                                                                                                                                                                                                                                                                                                                                                                                                                                                                                                                                                                                                                                                                                                                                                                                                                                                                                                                                                                                                                                                                                                                                                                                                                                                                                                                                                                                                                                                                                                                                                                                                                                                                                                                                                                                                                                                                                                                                                                                                                                | 63.35     | 25.54           | 5.31             | 5.80    |
| 2      | Rate your teacher on communication skill                                                                                                                                                                                                                                                                                                                                                                                                                                                                                                                                                                                                                                                                                                                                                                                                                                                                                                                                                                                                                                                                                                                                                                                                                                                                                                                                                                                                                                                                                                                                                                                                                                                                                                                                                                                                                                                                                                                                                                                                                                                                                       | 382       | 154             | 32               | 35      |
|        |                                                                                                                                                                                                                                                                                                                                                                                                                                                                                                                                                                                                                                                                                                                                                                                                                                                                                                                                                                                                                                                                                                                                                                                                                                                                                                                                                                                                                                                                                                                                                                                                                                                                                                                                                                                                                                                                                                                                                                                                                                                                                                                                | - " .     |                 |                  | <br>    |
|        |                                                                                                                                                                                                                                                                                                                                                                                                                                                                                                                                                                                                                                                                                                                                                                                                                                                                                                                                                                                                                                                                                                                                                                                                                                                                                                                                                                                                                                                                                                                                                                                                                                                                                                                                                                                                                                                                                                                                                                                                                                                                                                                                | Excellent | Good            | Fair             | Average |
| 3      | Rate your teacher on interest generated in the subject taught                                                                                                                                                                                                                                                                                                                                                                                                                                                                                                                                                                                                                                                                                                                                                                                                                                                                                                                                                                                                                                                                                                                                                                                                                                                                                                                                                                                                                                                                                                                                                                                                                                                                                                                                                                                                                                                                                                                                                                                                                                                                  | 59.37     | 28.86           | 5.97             | 5.80    |
|        | the subject taught                                                                                                                                                                                                                                                                                                                                                                                                                                                                                                                                                                                                                                                                                                                                                                                                                                                                                                                                                                                                                                                                                                                                                                                                                                                                                                                                                                                                                                                                                                                                                                                                                                                                                                                                                                                                                                                                                                                                                                                                                                                                                                             | 358       | 174             | 36               | 35      |
|        |                                                                                                                                                                                                                                                                                                                                                                                                                                                                                                                                                                                                                                                                                                                                                                                                                                                                                                                                                                                                                                                                                                                                                                                                                                                                                                                                                                                                                                                                                                                                                                                                                                                                                                                                                                                                                                                                                                                                                                                                                                                                                                                                | Excellent | Good            | Fair             | Average |
| 4      | Rate your teacher on innovative approach in                                                                                                                                                                                                                                                                                                                                                                                                                                                                                                                                                                                                                                                                                                                                                                                                                                                                                                                                                                                                                                                                                                                                                                                                                                                                                                                                                                                                                                                                                                                                                                                                                                                                                                                                                                                                                                                                                                                                                                                                                                                                                    | 333       | 187             | 39               | 44      |
| †      | teaching                                                                                                                                                                                                                                                                                                                                                                                                                                                                                                                                                                                                                                                                                                                                                                                                                                                                                                                                                                                                                                                                                                                                                                                                                                                                                                                                                                                                                                                                                                                                                                                                                                                                                                                                                                                                                                                                                                                                                                                                                                                                                                                       | 420       | 256             | 49               | 40      |
|        |                                                                                                                                                                                                                                                                                                                                                                                                                                                                                                                                                                                                                                                                                                                                                                                                                                                                                                                                                                                                                                                                                                                                                                                                                                                                                                                                                                                                                                                                                                                                                                                                                                                                                                                                                                                                                                                                                                                                                                                                                                                                                                                                | Excellent | Good            | Fair             | Average |
|        | Rate your teacher on encouraging                                                                                                                                                                                                                                                                                                                                                                                                                                                                                                                                                                                                                                                                                                                                                                                                                                                                                                                                                                                                                                                                                                                                                                                                                                                                                                                                                                                                                                                                                                                                                                                                                                                                                                                                                                                                                                                                                                                                                                                                                                                                                               | 61.69     | 28.19           | 4.15             | 5.97    |
| 5      | participation & discussion in class                                                                                                                                                                                                                                                                                                                                                                                                                                                                                                                                                                                                                                                                                                                                                                                                                                                                                                                                                                                                                                                                                                                                                                                                                                                                                                                                                                                                                                                                                                                                                                                                                                                                                                                                                                                                                                                                                                                                                                                                                                                                                            | 372       | 170             | 25               | 36      |
|        |                                                                                                                                                                                                                                                                                                                                                                                                                                                                                                                                                                                                                                                                                                                                                                                                                                                                                                                                                                                                                                                                                                                                                                                                                                                                                                                                                                                                                                                                                                                                                                                                                                                                                                                                                                                                                                                                                                                                                                                                                                                                                                                                | Excellent | Good            | Fair             | Average |
|        | 5                                                                                                                                                                                                                                                                                                                                                                                                                                                                                                                                                                                                                                                                                                                                                                                                                                                                                                                                                                                                                                                                                                                                                                                                                                                                                                                                                                                                                                                                                                                                                                                                                                                                                                                                                                                                                                                                                                                                                                                                                                                                                                                              | 56.05     | 31.34           | 5.64             | 6.97    |
| 6      | Rate your teacher on availability for interaction beyond stipulated class hours                                                                                                                                                                                                                                                                                                                                                                                                                                                                                                                                                                                                                                                                                                                                                                                                                                                                                                                                                                                                                                                                                                                                                                                                                                                                                                                                                                                                                                                                                                                                                                                                                                                                                                                                                                                                                                                                                                                                                                                                                                                | 338       | 189             | 34               | 42      |
|        |                                                                                                                                                                                                                                                                                                                                                                                                                                                                                                                                                                                                                                                                                                                                                                                                                                                                                                                                                                                                                                                                                                                                                                                                                                                                                                                                                                                                                                                                                                                                                                                                                                                                                                                                                                                                                                                                                                                                                                                                                                                                                                                                |           |                 |                  |         |
|        |                                                                                                                                                                                                                                                                                                                                                                                                                                                                                                                                                                                                                                                                                                                                                                                                                                                                                                                                                                                                                                                                                                                                                                                                                                                                                                                                                                                                                                                                                                                                                                                                                                                                                                                                                                                                                                                                                                                                                                                                                                                                                                                                | Excellent | Good            | Fair             | Average |
| 7      | Rate your teacher on transparency in periodic internal assessment                                                                                                                                                                                                                                                                                                                                                                                                                                                                                                                                                                                                                                                                                                                                                                                                                                                                                                                                                                                                                                                                                                                                                                                                                                                                                                                                                                                                                                                                                                                                                                                                                                                                                                                                                                                                                                                                                                                                                                                                                                                              | 62.52     | 29.19           | 3.32             | 4.98    |
|        | periodic internal assessment                                                                                                                                                                                                                                                                                                                                                                                                                                                                                                                                                                                                                                                                                                                                                                                                                                                                                                                                                                                                                                                                                                                                                                                                                                                                                                                                                                                                                                                                                                                                                                                                                                                                                                                                                                                                                                                                                                                                                                                                                                                                                                   | 377       | 176             | 20               | 30      |
|        |                                                                                                                                                                                                                                                                                                                                                                                                                                                                                                                                                                                                                                                                                                                                                                                                                                                                                                                                                                                                                                                                                                                                                                                                                                                                                                                                                                                                                                                                                                                                                                                                                                                                                                                                                                                                                                                                                                                                                                                                                                                                                                                                | Excellent | Good            | Fair             | Average |
| 8      | Rate your teacher on inclusive attitude of the                                                                                                                                                                                                                                                                                                                                                                                                                                                                                                                                                                                                                                                                                                                                                                                                                                                                                                                                                                                                                                                                                                                                                                                                                                                                                                                                                                                                                                                                                                                                                                                                                                                                                                                                                                                                                                                                                                                                                                                                                                                                                 | 58.87     | 29.02           | 6.47             | 5.64    |
| 0      | teacher towards poor students and slow learners                                                                                                                                                                                                                                                                                                                                                                                                                                                                                                                                                                                                                                                                                                                                                                                                                                                                                                                                                                                                                                                                                                                                                                                                                                                                                                                                                                                                                                                                                                                                                                                                                                                                                                                                                                                                                                                                                                                                                                                                                                                                                | 355       | 175             | 39               | 34      |
|        |                                                                                                                                                                                                                                                                                                                                                                                                                                                                                                                                                                                                                                                                                                                                                                                                                                                                                                                                                                                                                                                                                                                                                                                                                                                                                                                                                                                                                                                                                                                                                                                                                                                                                                                                                                                                                                                                                                                                                                                                                                                                                                                                | Excellent | Good            | Fair             | Average |
|        |                                                                                                                                                                                                                                                                                                                                                                                                                                                                                                                                                                                                                                                                                                                                                                                                                                                                                                                                                                                                                                                                                                                                                                                                                                                                                                                                                                                                                                                                                                                                                                                                                                                                                                                                                                                                                                                                                                                                                                                                                                                                                                                                | 66.00     | 25.21           | 3.15             | 5.64    |
| 9      | Overall evaluation of your teacher                                                                                                                                                                                                                                                                                                                                                                                                                                                                                                                                                                                                                                                                                                                                                                                                                                                                                                                                                                                                                                                                                                                                                                                                                                                                                                                                                                                                                                                                                                                                                                                                                                                                                                                                                                                                                                                                                                                                                                                                                                                                                             | 398       | 152             | 19               | 34      |