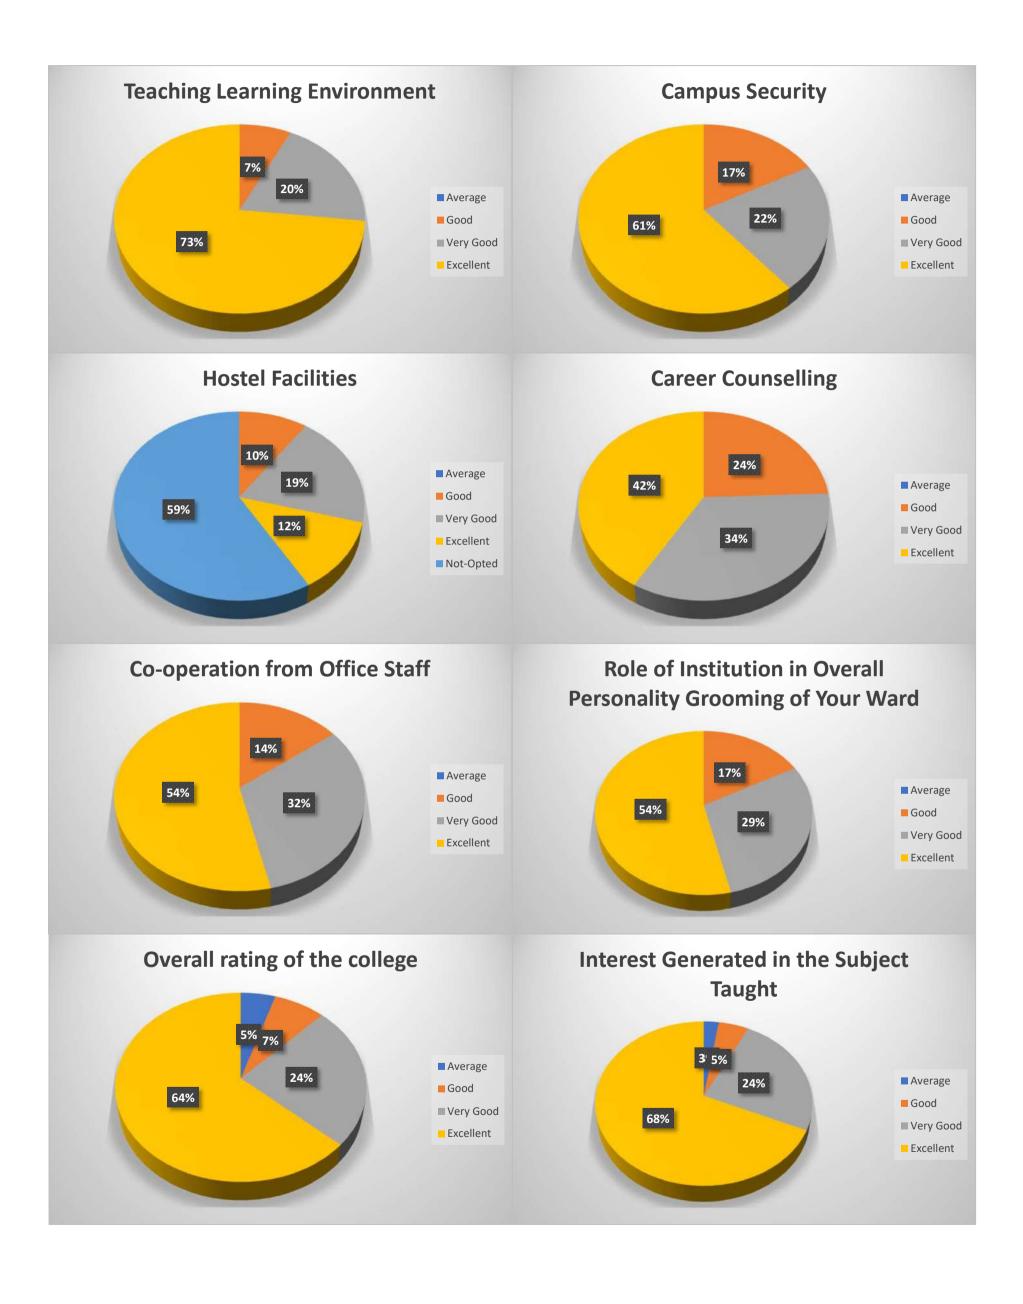

|                                                                                                                                                 |  |  |  |  |  |  |



Principal Ananda Chandra Co Jaipaigud

| Overall rating of the college |  |
|-------------------------------|--|
| Excellent                     |  |
| ● Good                        |  |
| O Fair                        |  |
| O Average                     |  |
|                               |  |

Any suggestions for the overall development of the college if any

More intiatiatives should be taken from all stakeholders associated with the college to meet the new challenges and overall development.

Principal Ananda Chandra Co

## **FEEDBACK FROM STUDENTS-2020**





#### 2019-2020









# **FEEDBACK FROM PARENTS-2020**



## **FEEDBACK FROM STUDENTS-2019**



#### 2018-2019









# FEEDBACK FROM PARENTS-2019