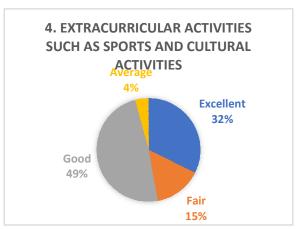

## Alumni Feedback Analysis 456 Responses

| Q. No. | Nature of Quesdtion                             |           | Option of answer in percentage |         |            |  |  |  |
|--------|-------------------------------------------------|-----------|--------------------------------|---------|------------|--|--|--|
|        |                                                 | Excellent | Fair                           | Good    | Average    |  |  |  |
| 1      | Academic atmosphere of the college              | 51.32     | 42.32                          | 5.70    | 0.66       |  |  |  |
| ı      | Academic autosphere of the college              | 234       | 193                            | 26      | 3          |  |  |  |
|        |                                                 | Excellent | Fair                           | Good    | Average    |  |  |  |
| 2      | Infrastructure and laboratory facilities of the | 36.62     | 48.25                          | 11.62   | 3.51       |  |  |  |
| 2      | college                                         | 167       | 220                            | 53      | 16         |  |  |  |
|        |                                                 | Excellent | Fair                           | Good    | Average    |  |  |  |
| 3      | Library resources and its accessibility         | 41.89     | 46.71                          | 9.43    | 1.97       |  |  |  |
| 3      |                                                 | 191       | 213                            | 43      | 9          |  |  |  |
|        |                                                 | Excellent | Fair                           | Good    | Average    |  |  |  |
| 4      | Extracurricular activities such as sports and   | 32.24     | 48.68                          | 14.91   | 4.17       |  |  |  |
| 4      | cultural activities                             | 147       | 222                            | 68      | 19         |  |  |  |
|        |                                                 | Excellent | Fair                           | Good    | Average    |  |  |  |
| _      | How do you rate the contribution of your        | 37.50     | 50.00                          | 10.31   | 2.19       |  |  |  |
| 5      | College towards your subsequent career?         | 171       | 228                            | 47      | 10         |  |  |  |
|        |                                                 | Employed  | Self-Employed                  | Student | Unemployed |  |  |  |
|        |                                                 | 32.24     | 7.24                           | 46.93   | 13.60      |  |  |  |
| 6      | What is your present dispensation?              | 147       | 33                             | 214     | 62         |  |  |  |