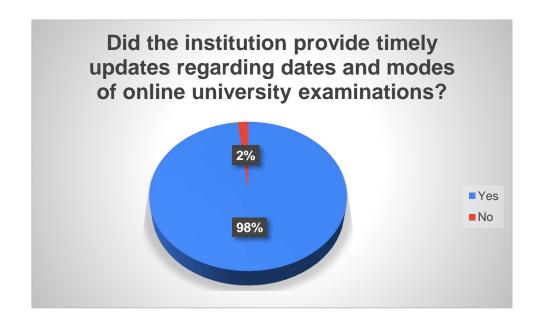

28.02<br>(96)                  | 51.03<br>(173)   | 15.93 (54) | 5.01<br>(17)   | Excellent<br>& Good | 79.06   |
| 5   | How do you rate the contribution of your College towards your subsequent career? | 33.92<br>(115)                 | 51.92<br>(176)   | 11.50 (40) | 2.65 (9)       | Excellent<br>& Good | 85.84   |
|     |                                                                                  | Employed                       | Self<br>employed | Unemployed | Student        |                     |         |
| 6   | What is your present dispensation?                                               | 29.88<br>(101)                 | 5.33 (18)        | 15.09 (51) | 49.70<br>(170) |                     |         |



#### Teachers' Feedback 2020-2021

#### 111 Responses

















#### Students' Feedback 2020-2021

### 738 responses























#### Alumni Feedback 2020-2021

### **340 Responses**

1. During your term as student of the college, your impression about











# 2. How do you rate the contribution of your College towards your subsequent career?



## 3. What is your present dispensation?





| Name *                                                           |
|------------------------------------------------------------------|
| Dr. Debashis Das                                                 |
|                                                                  |
| Designation *                                                    |
| Principal                                                        |
|