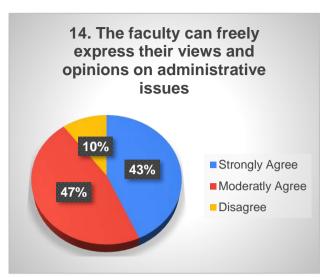

|     |                                                  | Strongly agree | Moderately agree | Disagree |
|-----|--------------------------------------------------|----------------|------------------|----------|
| 10  | Laboratories are adequately equipped             | 24.66          | 57.53            | 17.81    |
| 10  | (wherever applicable)                            | 18             | 42               | 13       |
|     |                                                  | Strongly agree | Moderately agree | Disagree |
| 4.4 |                                                  | 38.14          | 50.52            | 11.34    |
| 11  | Water resources are adequately provided          | 37             | 49               | 11       |
|     |                                                  | Strongly agree | Moderately agree | Disagree |
| 12  | Compus is groon and ose friendly                 | 60.82          | 36.08            | 3.09     |
| 12  | Campus is green and eco friendly                 | 59             | 35               | 3        |
|     |                                                  | Strongly agree | Moderately agree | Disagree |
| 13  | Administration is accessible                     | 48.45          | 47.42            | 4.12     |
| 13  | Authinistration is accessible                    | 47             | 46               | 4        |
|     |                                                  | Strongly agree | Moderately agree | Disagree |
| 14  | The faculty can freely express their views       | 43.30          | 46.39            | 10.31    |
| 14  | and opinions on administrative issues            | 42             | 45               | 10       |
|     |                                                  | Strongly agree | Moderately agree | Disagree |
| 15  | The quality initiatives taken up during the last | 40.21          | 54.64            | 5.15     |
| 15  | academic year are contributing to improvement    | 39             | 53               | 5        |
|     |                                                  | Otropol        | Madanetil        | Diagram  |
|     |                                                  | Strongly agree | Moderately agree | Disagree |
| 16  | The IQAC is working well for promoting           | 67.01          | 30.93            | 2.06     |
|     | quality in the institution.                      | 65             | 30               | 2        |