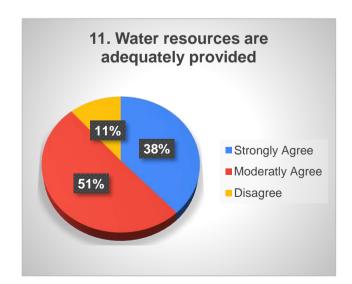

|     |                                                  | Strongly agree | Moderately agree | Disagree |
|-----|--------------------------------------------------|----------------|------------------|----------|
| 10  | Laboratories are adequately equipped             | 24.66          | 57.53            | 17.81    |
| 10  | (wherever applicable)                            | 18             | 42               | 13       |
|     |                                                  | Strongly agree | Moderately agree | Disagree |
| 4.4 |                                                  | 38.14          | 50.52            | 11.34    |
| 11  | Water resources are adequately provided          | 37             | 49               | 11       |
|     |                                                  | Strongly agree | Moderately agree | Disagree |
| 12  | Compus is groon and ose friendly                 | 60.82          | 36.08            | 3.09     |
| 12  | Campus is green and eco friendly                 | 59             | 35               | 3        |
|     |                                                  | Strongly agree | Moderately agree | Disagree |
| 13  | Administration is accessible                     | 48.45          | 47.42            | 4.12     |
| 13  | Authinistration is accessible                    | 47             | 46               | 4        |
|     |                                                  | Strongly agree | Moderately agree | Disagree |
| 14  | The faculty can freely express their views       | 43.30          | 46.39            | 10.31    |
| 14  | and opinions on administrative issues            | 42             | 45               | 10       |
|     |                                                  | Strongly agree | Moderately agree | Disagree |
| 15  | The quality initiatives taken up during the last | 40.21          | 54.64            | 5.15     |
| 15  | academic year are contributing to improvement    | 39             | 53               | 5        |
|     |                                                  | Otropol        | Madanetil        | Diagram  |
|     |                                                  | Strongly agree | Moderately agree | Disagree |
| 16  | The IQAC is working well for promoting           | 67.01          | 30.93            | 2.06     |
|     | quality in the institution.                      | 65             | 30               | 2        |