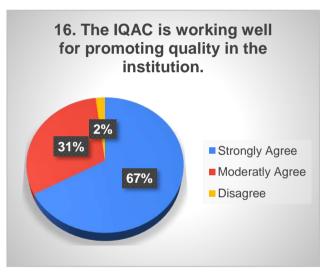

|     |                                                  | Strongly agree | Moderately agree | Disagree |
|-----|--------------------------------------------------|----------------|------------------|----------|
| 10  | Laboratories are adequately equipped             | 24.66          | 57.53            | 17.81    |
| 10  | (wherever applicable)                            | 18             | 42               | 13       |
|     |                                                  | Strongly agree | Moderately agree | Disagree |
| 4.4 |                                                  | 38.14          | 50.52            | 11.34    |
| 11  | Water resources are adequately provided          | 37             | 49               | 11       |
|     |                                                  | Strongly agree | Moderately agree | Disagree |
| 12  | Compus is groon and ose friendly                 | 60.82          | 36.08            | 3.09     |
| 12  | Campus is green and eco friendly                 | 59             | 35               | 3        |
|     |                                                  | Strongly agree | Moderately agree | Disagree |
| 13  | Administration is accessible                     | 48.45          | 47.42            | 4.12     |
| 13  | Authinistration is accessible                    | 47             | 46               | 4        |
|     |                                                  | Strongly agree | Moderately agree | Disagree |
| 14  | The faculty can freely express their views       | 43.30          | 46.39            | 10.31    |
| 14  | and opinions on administrative issues            | 42             | 45               | 10       |
|     |                                                  | Strongly agree | Moderately agree | Disagree |
| 15  | The quality initiatives taken up during the last | 40.21          | 54.64            | 5.15     |
| 15  | academic year are contributing to improvement    | 39             | 53               | 5        |
|     |                                                  | Otropol        | Madanetil        | Diagram  |
|     |                                                  | Strongly agree | Moderately agree | Disagree |
| 16  | The IQAC is working well for promoting           | 67.01          | 30.93            | 2.06     |
|     | quality in the institution.                      | 65             | 30               | 2        |