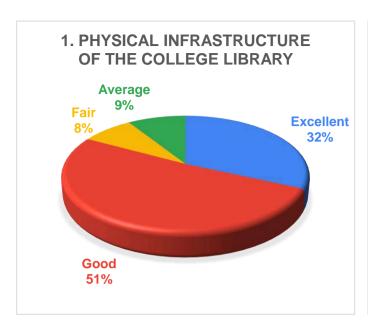

# Students Feedback Analysis (Administrative Perspective) 108 Responses

| Q. No. | Nature of question                              |           | Option of answe | er in percentage |         |
|--------|-------------------------------------------------|-----------|-----------------|------------------|---------|
|        |                                                 | Excellent | Good            | Fair             | Average |
| 1      | Physical infrastructure of the college Library  | 31.75     | 51.18           | 8.06             | 9.00    |
| '      | Physical illinastructure of the college Library | 67        | 108             | 17               | 19      |
|        |                                                 | Excellent | Good            | Fair             | Average |
| 2      | Collection of books, journals and reading       | 34.60     | 48.34           | 9.48             | 7.58    |
|        | material of the college library                 | 73        | 102             | 20               | 16      |
|        |                                                 | Excellent | Good            | Fair             | Average |
| 3      | Support and assistance of the Library Staff     | 34.60     | 49.29           | 8.06             | 8.06    |
|        | Support and assistance of the Library Stan      | 73        | 104             | 17               | 17      |
|        |                                                 | Excellent | Good            | Fair             | Average |
| 4      | Infractructure of Laboratories (if applicable)  | 23.70     | 52.13           | 13.27            | 10.90   |
| 4      | Infrastructure of Laboratories (if applicable)  | 50        | 110             | 28               | 23      |
|        |                                                 | Excellent | Good            | Fair             | Average |
| 5      | Support and assistance of the College Office    | 27.49     | 45.50           | 13.74            | 13.27   |
|        | Staff                                           | 58        | 96              | 29               | 28      |
|        |                                                 | Excellent | Good            | Fair             | Average |
| 6      | Canteen facilities                              | 14.69     | 31.75           | 22.27            | 31.28   |
|        | Carticon Tabilities                             | 31        | 67              | 47               | 66      |
|        |                                                 | Excellent | Good            | Fair             | Average |
| 7      | Wi-Fi and Internet facilities                   | 14.69     | 24.64           | 23.70            | 36.97   |
| ,      | Will and internet lacinties                     | 31        | 52              | 50               | 78      |
|        |                                                 | Excellent | Good            | Fair             | Average |
| 8      | Drinking water facility                         | 34.60     | 37.91           | 13.27            | 14.22   |
| J      | Difficulty water facility                       | 73        | 80              | 28               | 30      |
|        |                                                 | Excellent | Good            | Fair             | Average |
| 9      | Girls Common Room facility                      | 19.43     | 36.49           | 30.33            | 13.74   |
|        |                                                 | 41        | 77              | 64               | 29      |