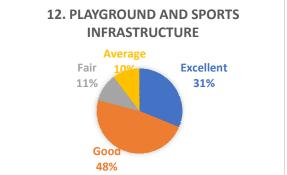

|    |                                        | Excellent | Good  | Fair  | Average |
|----|----------------------------------------|-----------|-------|-------|---------|
| 10 | Greenery in the college campus         | 45.02     | 42.18 | 7.58  | 5.21    |
| 10 | Greenery in the conege campus          | 95        | 89    | 16    | 11      |
|    |                                        | Excellent | Good  | Fair  | Average |
| 11 | Parking facility                       | 36.02     | 46.45 | 10.90 | 6.64    |
| 11 | Parking facility                       | 76        | 98    | 23    | 14      |
|    |                                        | Excellent | Good  | Fair  | Average |
| 12 | Playground and Sports infrastructure   | 35.07     | 40.76 | 14.22 | 9.95    |
| 12 | Playground and Sports infrastructure   | 74        | 86    | 30    | 21      |
|    |                                        | Excellent | Good  | Fair  | Average |
| 10 | Cleanliness and maintenance of college | 26.07     | 44.08 | 15.17 | 14.69   |
| 13 | premises                               | 55        | 93    | 32    | 31      |