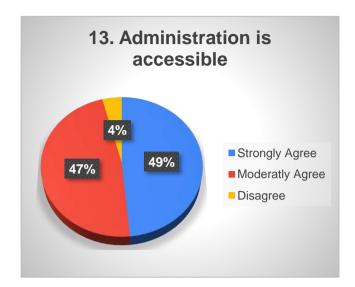

|     |                                                  | Strongly agree | Moderately agree | Disagree |
|-----|--------------------------------------------------|----------------|------------------|----------|
| 10  | Laboratories are adequately equipped             | 24.66          | 57.53            | 17.81    |
| 10  | (wherever applicable)                            | 18             | 42               | 13       |
|     |                                                  | Strongly agree | Moderately agree | Disagree |
| 4.4 |                                                  | 38.14          | 50.52            | 11.34    |
| 11  | Water resources are adequately provided          | 37             | 49               | 11       |
|     |                                                  | Strongly agree | Moderately agree | Disagree |
| 12  | Compus is groon and ose friendly                 | 60.82          | 36.08            | 3.09     |
| 12  | Campus is green and eco friendly                 | 59             | 35               | 3        |
|     |                                                  | Strongly agree | Moderately agree | Disagree |
| 13  | Administration is accessible                     | 48.45          | 47.42            | 4.12     |
| 13  | Authinistration is accessible                    | 47             | 46               | 4        |
|     |                                                  | Strongly agree | Moderately agree | Disagree |
| 14  | The faculty can freely express their views       | 43.30          | 46.39            | 10.31    |
| 14  | and opinions on administrative issues            | 42             | 45               | 10       |
|     |                                                  | Strongly agree | Moderately agree | Disagree |
| 15  | The quality initiatives taken up during the last | 40.21          | 54.64            | 5.15     |
| 15  | academic year are contributing to improvement    | 39             | 53               | 5        |
|     |                                                  | Otropol        | Madanetil        | Diagram  |
|     |                                                  | Strongly agree | Moderately agree | Disagree |
| 16  | The IQAC is working well for promoting           | 67.01          | 30.93            | 2.06     |
|     | quality in the institution.                      | 65             | 30               | 2        |