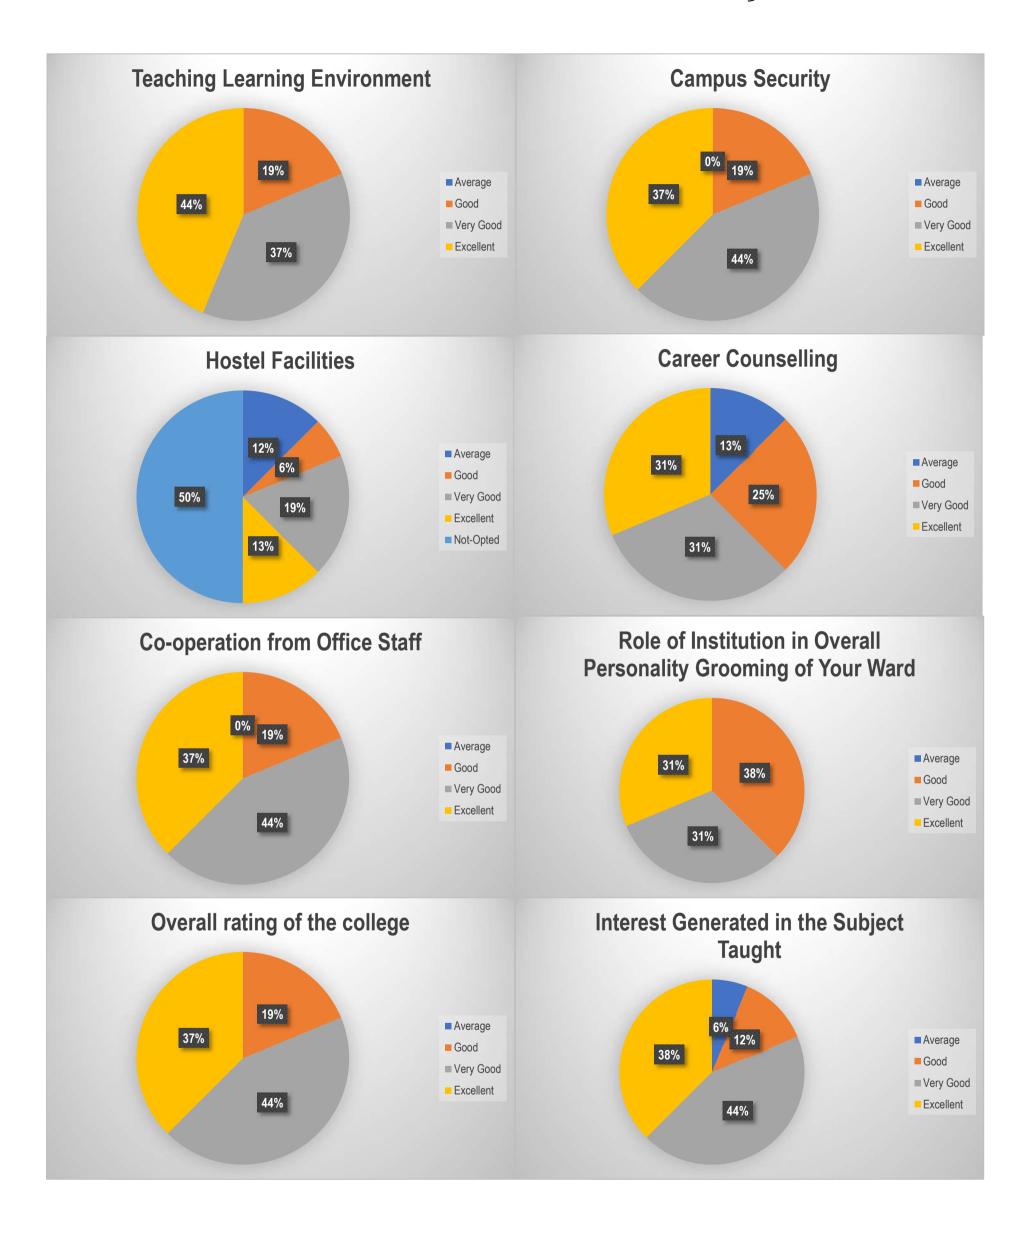

# Students Feedback Analysis (Administrative Perspective) 108 Responses

| Q. No. | Nature of question                              |           | Option of answe | er in percentage |         |
|--------|-------------------------------------------------|-----------|-----------------|------------------|---------|
|        |                                                 | Excellent | Good            | Fair             | Average |
| 1      | Physical infrastructure of the college Library  | 31.75     | 51.18           | 8.06             | 9.00    |
| '      | Physical illinastructure of the college Library | 67        | 108             | 17               | 19      |
|        |                                                 | Excellent | Good            | Fair             | Average |
| 2      | Collection of books, journals and reading       | 34.60     | 48.34           | 9.48             | 7.58    |
|        | material of the college library                 | 73        | 102             | 20               | 16      |
|        |                                                 | Excellent | Good            | Fair             | Average |
| 3      | Support and assistance of the Library Staff     | 34.60     | 49.29           | 8.06             | 8.06    |
|        | Support and assistance of the Library Stan      | 73        | 104             | 17               | 17      |
|        |                                                 | Excellent | Good            | Fair             | Average |
| 4      | Infractructure of Laboratories (if applicable)  | 23.70     | 52.13           | 13.27            | 10.90   |
| 4      | Infrastructure of Laboratories (if applicable)  | 50        | 110             | 28               | 23      |
|        |                                                 | Excellent | Good            | Fair             | Average |
| 5      | Support and assistance of the College Office    | 27.49     | 45.50           | 13.74            | 13.27   |
|        | Staff                                           | 58        | 96              | 29               | 28      |
|        |                                                 | Excellent | Good            | Fair             | Average |
| 6      | Canteen facilities                              | 14.69     | 31.75           | 22.27            | 31.28   |
|        | Carticon Tabilities                             | 31        | 67              | 47               | 66      |
|        |                                                 | Excellent | Good            | Fair             | Average |
| 7      | Wi-Fi and Internet facilities                   | 14.69     | 24.64           | 23.70            | 36.97   |
| ,      | Will and internet lacinties                     | 31        | 52              | 50               | 78      |
|        |                                                 | Excellent | Good            | Fair             | Average |
| 8      | Drinking water facility                         | 34.60     | 37.91           | 13.27            | 14.22   |
| J      | Difficulty water facility                       | 73        | 80              | 28               | 30      |
|        |                                                 | Excellent | Good            | Fair             | Average |
| 9      | Girls Common Room facility                      | 19.43     | 36.49           | 30.33            | 13.74   |
|        |                                                 | 41        | 77              | 64               | 29      |

|    |                                        | Excellent | Good  | Fair  | Average |
|----|----------------------------------------|-----------|-------|-------|---------|
| 10 | Greenery in the college campus         | 45.02     | 42.18 | 7.58  | 5.21    |
| 10 | Greenery in the conege campus          | 95        | 89    | 16    | 11      |
|    |                                        | Excellent | Good  | Fair  | Average |
| 11 | Parking facility                       | 36.02     | 46.45 | 10.90 | 6.64    |
| 11 | Parking facility                       | 76        | 98    | 23    | 14      |
|    |                                        | Excellent | Good  | Fair  | Average |
| 12 | Playground and Sports infrastructure   | 35.07     | 40.76 | 14.22 | 9.95    |
| 12 | Playground and Sports infrastructure   | 74        | 86    | 30    | 21      |
|    |                                        | Excellent | Good  | Fair  | Average |
| 10 | Cleanliness and maintenance of college | 26.07     | 44.08 | 15.17 | 14.69   |
| 13 | premises                               | 55        | 93    | 32    | 31      |