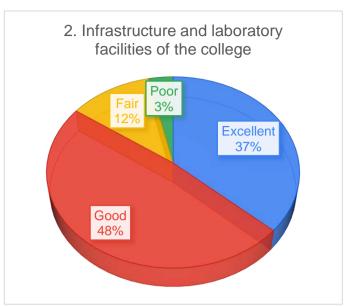

## Alumni Feedback Analysis 456 Responses

| Q. No. | Nature of Quesdtion                             |           | Option of answer in percentage |         |            |  |  |  |
|--------|-------------------------------------------------|-----------|--------------------------------|---------|------------|--|--|--|
|        |                                                 | Excellent | Fair                           | Good    | Average    |  |  |  |
| 1      | Academic atmosphere of the college              | 51.32     | 42.32                          | 5.70    | 0.66       |  |  |  |
| ı      | Academic autosphere of the college              | 234       | 193                            | 26      | 3          |  |  |  |
|        |                                                 | Excellent | Fair                           | Good    | Average    |  |  |  |
| 2      | Infrastructure and laboratory facilities of the | 36.62     | 48.25                          | 11.62   | 3.51       |  |  |  |
| 2      | college                                         | 167       | 220                            | 53      | 16         |  |  |  |
|        |                                                 | Excellent | Fair                           | Good    | Average    |  |  |  |
| 3      | Library resources and its accessibility         | 41.89     | 46.71                          | 9.43    | 1.97       |  |  |  |
| 3      |                                                 | 191       | 213                            | 43      | 9          |  |  |  |
|        |                                                 | Excellent | Fair                           | Good    | Average    |  |  |  |
| 4      | Extracurricular activities such as sports and   | 32.24     | 48.68                          | 14.91   | 4.17       |  |  |  |
| 4      | cultural activities                             | 147       | 222                            | 68      | 19         |  |  |  |
|        |                                                 | Excellent | Fair                           | Good    | Average    |  |  |  |
| _      | How do you rate the contribution of your        | 37.50     | 50.00                          | 10.31   | 2.19       |  |  |  |
| 5      | College towards your subsequent career?         | 171       | 228                            | 47      | 10         |  |  |  |
|        |                                                 | Employed  | Self-Employed                  | Student | Unemployed |  |  |  |
|        |                                                 | 32.24     | 7.24                           | 46.93   | 13.60      |  |  |  |
| 6      | What is your present dispensation?              | 147       | 33                             | 214     | 62         |  |  |  |