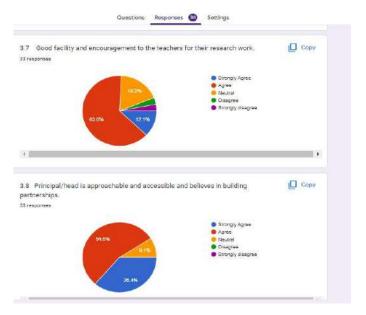

|  |  |  |  |  |  |
|                                                                                                                                                 |  |  |  |  |  |  |



Principal Ananda Chandra Co Jaipaigud

| Overall rating of the college |  |
|-------------------------------|--|
| Excellent                     |  |
| ● Good                        |  |
| O Fair                        |  |
| O Average                     |  |
|                               |  |

Any suggestions for the overall development of the college if any

More intiatiatives should be taken from all stakeholders associated with the college to meet the new challenges and overall development.

Principal Ananda Chandra Co

## **FEEDBACK FROM STUDENTS-2020**





#### 2019-2020









# **FEEDBACK FROM PARENTS-2020**



## **FEEDBACK FROM STUDENTS-2019**



#### 2018-2019









# FEEDBACK FROM PARENTS-2019