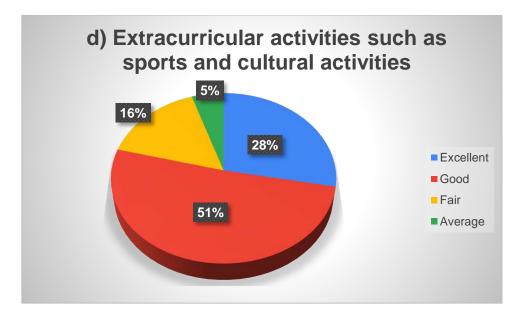

## Alumni Feedback Analysis 456 Responses

| Q. No. | Nature of Quesdtion                             |           | Option of answer in percentage |         |            |  |  |  |
|--------|-------------------------------------------------|-----------|--------------------------------|---------|------------|--|--|--|
|        |                                                 | Excellent | Fair                           | Good    | Average    |  |  |  |
| 1      | Academic atmosphere of the college              | 51.32     | 42.32                          | 5.70    | 0.66       |  |  |  |
| ı      | Academic autosphere of the college              | 234       | 193                            | 26      | 3          |  |  |  |
|        |                                                 | Excellent | Fair                           | Good    | Average    |  |  |  |
| 2      | Infrastructure and laboratory facilities of the | 36.62     | 48.25                          | 11.62   | 3.51       |  |  |  |
| 2      | college                                         | 167       | 220                            | 53      | 16         |  |  |  |
|        |                                                 | Excellent | Fair                           | Good    | Average    |  |  |  |
| 3      | Library resources and its accessibility         | 41.89     | 46.71                          | 9.43    | 1.97       |  |  |  |
| 3      |                                                 | 191       | 213                            | 43      | 9          |  |  |  |
|        |                                                 | Excellent | Fair                           | Good    | Average    |  |  |  |
| 4      | Extracurricular activities such as sports and   | 32.24     | 48.68                          | 14.91   | 4.17       |  |  |  |
| 4      | cultural activities                             | 147       | 222                            | 68      | 19         |  |  |  |
|        |                                                 | Excellent | Fair                           | Good    | Average    |  |  |  |
| _      | How do you rate the contribution of your        | 37.50     | 50.00                          | 10.31   | 2.19       |  |  |  |
| 5      | College towards your subsequent career?         | 171       | 228                            | 47      | 10         |  |  |  |
|        |                                                 | Employed  | Self-Employed                  | Student | Unemployed |  |  |  |
|        |                                                 | 32.24     | 7.24                           | 46.93   | 13.60      |  |  |  |
| 6      | What is your present dispensation?              | 147       | 33                             | 214     | 62         |  |  |  |