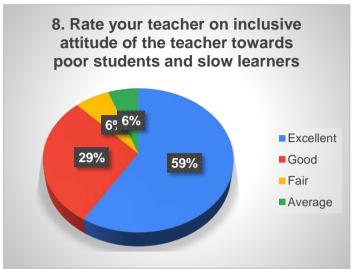

# Analysis of Students Academic Feedback Data 603 Responses

| Q. No. | Nature of question                                                                                                                                                                                                                                                                                                                                                                                                                                                                                                                                                                                                                                                                                                                                                                                                                                                                                                                                                                                                                                                                                                                                                                                                                                                                                                                                                                                                                                                                                                                                                                                                                                                                                                                                                                                                                                                                                                                                                                                                                                                                                                             |           | Option of answe | er in percentage |         |
|--------|--------------------------------------------------------------------------------------------------------------------------------------------------------------------------------------------------------------------------------------------------------------------------------------------------------------------------------------------------------------------------------------------------------------------------------------------------------------------------------------------------------------------------------------------------------------------------------------------------------------------------------------------------------------------------------------------------------------------------------------------------------------------------------------------------------------------------------------------------------------------------------------------------------------------------------------------------------------------------------------------------------------------------------------------------------------------------------------------------------------------------------------------------------------------------------------------------------------------------------------------------------------------------------------------------------------------------------------------------------------------------------------------------------------------------------------------------------------------------------------------------------------------------------------------------------------------------------------------------------------------------------------------------------------------------------------------------------------------------------------------------------------------------------------------------------------------------------------------------------------------------------------------------------------------------------------------------------------------------------------------------------------------------------------------------------------------------------------------------------------------------------|-----------|-----------------|------------------|---------|
|        |                                                                                                                                                                                                                                                                                                                                                                                                                                                                                                                                                                                                                                                                                                                                                                                                                                                                                                                                                                                                                                                                                                                                                                                                                                                                                                                                                                                                                                                                                                                                                                                                                                                                                                                                                                                                                                                                                                                                                                                                                                                                                                                                | Excellent | Good            | Fair             | Average |
| 4      | Data constant and an arrangement of the state of the stat | 63.52     | 23.88           | 4.48             | 8.13    |
| 1      | Rate your teacher on regularity of classes                                                                                                                                                                                                                                                                                                                                                                                                                                                                                                                                                                                                                                                                                                                                                                                                                                                                                                                                                                                                                                                                                                                                                                                                                                                                                                                                                                                                                                                                                                                                                                                                                                                                                                                                                                                                                                                                                                                                                                                                                                                                                     | 383       | 144             | 27               | 49      |
|        |                                                                                                                                                                                                                                                                                                                                                                                                                                                                                                                                                                                                                                                                                                                                                                                                                                                                                                                                                                                                                                                                                                                                                                                                                                                                                                                                                                                                                                                                                                                                                                                                                                                                                                                                                                                                                                                                                                                                                                                                                                                                                                                                | Excellent | Good            | Fair             | Average |
|        |                                                                                                                                                                                                                                                                                                                                                                                                                                                                                                                                                                                                                                                                                                                                                                                                                                                                                                                                                                                                                                                                                                                                                                                                                                                                                                                                                                                                                                                                                                                                                                                                                                                                                                                                                                                                                                                                                                                                                                                                                                                                                                                                | 63.35     | 25.54           | 5.31             | 5.80    |
| 2      | Rate your teacher on communication skill                                                                                                                                                                                                                                                                                                                                                                                                                                                                                                                                                                                                                                                                                                                                                                                                                                                                                                                                                                                                                                                                                                                                                                                                                                                                                                                                                                                                                                                                                                                                                                                                                                                                                                                                                                                                                                                                                                                                                                                                                                                                                       | 382       | 154             | 32               | 35      |
|        |                                                                                                                                                                                                                                                                                                                                                                                                                                                                                                                                                                                                                                                                                                                                                                                                                                                                                                                                                                                                                                                                                                                                                                                                                                                                                                                                                                                                                                                                                                                                                                                                                                                                                                                                                                                                                                                                                                                                                                                                                                                                                                                                | - " .     |                 |                  | <br>    |
|        |                                                                                                                                                                                                                                                                                                                                                                                                                                                                                                                                                                                                                                                                                                                                                                                                                                                                                                                                                                                                                                                                                                                                                                                                                                                                                                                                                                                                                                                                                                                                                                                                                                                                                                                                                                                                                                                                                                                                                                                                                                                                                                                                | Excellent | Good            | Fair             | Average |
| 3      | Rate your teacher on interest generated in the subject taught                                                                                                                                                                                                                                                                                                                                                                                                                                                                                                                                                                                                                                                                                                                                                                                                                                                                                                                                                                                                                                                                                                                                                                                                                                                                                                                                                                                                                                                                                                                                                                                                                                                                                                                                                                                                                                                                                                                                                                                                                                                                  | 59.37     | 28.86           | 5.97             | 5.80    |
|        | the subject taught                                                                                                                                                                                                                                                                                                                                                                                                                                                                                                                                                                                                                                                                                                                                                                                                                                                                                                                                                                                                                                                                                                                                                                                                                                                                                                                                                                                                                                                                                                                                                                                                                                                                                                                                                                                                                                                                                                                                                                                                                                                                                                             | 358       | 174             | 36               | 35      |
|        |                                                                                                                                                                                                                                                                                                                                                                                                                                                                                                                                                                                                                                                                                                                                                                                                                                                                                                                                                                                                                                                                                                                                                                                                                                                                                                                                                                                                                                                                                                                                                                                                                                                                                                                                                                                                                                                                                                                                                                                                                                                                                                                                | Excellent | Good            | Fair             | Average |
| 4      | Rate your teacher on innovative approach in                                                                                                                                                                                                                                                                                                                                                                                                                                                                                                                                                                                                                                                                                                                                                                                                                                                                                                                                                                                                                                                                                                                                                                                                                                                                                                                                                                                                                                                                                                                                                                                                                                                                                                                                                                                                                                                                                                                                                                                                                                                                                    | 333       | 187             | 39               | 44      |
| †      | teaching                                                                                                                                                                                                                                                                                                                                                                                                                                                                                                                                                                                                                                                                                                                                                                                                                                                                                                                                                                                                                                                                                                                                                                                                                                                                                                                                                                                                                                                                                                                                                                                                                                                                                                                                                                                                                                                                                                                                                                                                                                                                                                                       | 420       | 256             | 49               | 40      |
|        |                                                                                                                                                                                                                                                                                                                                                                                                                                                                                                                                                                                                                                                                                                                                                                                                                                                                                                                                                                                                                                                                                                                                                                                                                                                                                                                                                                                                                                                                                                                                                                                                                                                                                                                                                                                                                                                                                                                                                                                                                                                                                                                                | Excellent | Good            | Fair             | Average |
|        | Rate your teacher on encouraging                                                                                                                                                                                                                                                                                                                                                                                                                                                                                                                                                                                                                                                                                                                                                                                                                                                                                                                                                                                                                                                                                                                                                                                                                                                                                                                                                                                                                                                                                                                                                                                                                                                                                                                                                                                                                                                                                                                                                                                                                                                                                               | 61.69     | 28.19           | 4.15             | 5.97    |
| 5      | participation & discussion in class                                                                                                                                                                                                                                                                                                                                                                                                                                                                                                                                                                                                                                                                                                                                                                                                                                                                                                                                                                                                                                                                                                                                                                                                                                                                                                                                                                                                                                                                                                                                                                                                                                                                                                                                                                                                                                                                                                                                                                                                                                                                                            | 372       | 170             | 25               | 36      |
|        |                                                                                                                                                                                                                                                                                                                                                                                                                                                                                                                                                                                                                                                                                                                                                                                                                                                                                                                                                                                                                                                                                                                                                                                                                                                                                                                                                                                                                                                                                                                                                                                                                                                                                                                                                                                                                                                                                                                                                                                                                                                                                                                                | Excellent | Good            | Fair             | Average |
|        | 5                                                                                                                                                                                                                                                                                                                                                                                                                                                                                                                                                                                                                                                                                                                                                                                                                                                                                                                                                                                                                                                                                                                                                                                                                                                                                                                                                                                                                                                                                                                                                                                                                                                                                                                                                                                                                                                                                                                                                                                                                                                                                                                              | 56.05     | 31.34           | 5.64             | 6.97    |
| 6      | Rate your teacher on availability for interaction beyond stipulated class hours                                                                                                                                                                                                                                                                                                                                                                                                                                                                                                                                                                                                                                                                                                                                                                                                                                                                                                                                                                                                                                                                                                                                                                                                                                                                                                                                                                                                                                                                                                                                                                                                                                                                                                                                                                                                                                                                                                                                                                                                                                                | 338       | 189             | 34               | 42      |
|        |                                                                                                                                                                                                                                                                                                                                                                                                                                                                                                                                                                                                                                                                                                                                                                                                                                                                                                                                                                                                                                                                                                                                                                                                                                                                                                                                                                                                                                                                                                                                                                                                                                                                                                                                                                                                                                                                                                                                                                                                                                                                                                                                |           |                 |                  |         |
|        |                                                                                                                                                                                                                                                                                                                                                                                                                                                                                                                                                                                                                                                                                                                                                                                                                                                                                                                                                                                                                                                                                                                                                                                                                                                                                                                                                                                                                                                                                                                                                                                                                                                                                                                                                                                                                                                                                                                                                                                                                                                                                                                                | Excellent | Good            | Fair             | Average |
| 7      | Rate your teacher on transparency in periodic internal assessment                                                                                                                                                                                                                                                                                                                                                                                                                                                                                                                                                                                                                                                                                                                                                                                                                                                                                                                                                                                                                                                                                                                                                                                                                                                                                                                                                                                                                                                                                                                                                                                                                                                                                                                                                                                                                                                                                                                                                                                                                                                              | 62.52     | 29.19           | 3.32             | 4.98    |
|        | periodic internal assessment                                                                                                                                                                                                                                                                                                                                                                                                                                                                                                                                                                                                                                                                                                                                                                                                                                                                                                                                                                                                                                                                                                                                                                                                                                                                                                                                                                                                                                                                                                                                                                                                                                                                                                                                                                                                                                                                                                                                                                                                                                                                                                   | 377       | 176             | 20               | 30      |
|        |                                                                                                                                                                                                                                                                                                                                                                                                                                                                                                                                                                                                                                                                                                                                                                                                                                                                                                                                                                                                                                                                                                                                                                                                                                                                                                                                                                                                                                                                                                                                                                                                                                                                                                                                                                                                                                                                                                                                                                                                                                                                                                                                | Excellent | Good            | Fair             | Average |
| 8      | Rate your teacher on inclusive attitude of the                                                                                                                                                                                                                                                                                                                                                                                                                                                                                                                                                                                                                                                                                                                                                                                                                                                                                                                                                                                                                                                                                                                                                                                                                                                                                                                                                                                                                                                                                                                                                                                                                                                                                                                                                                                                                                                                                                                                                                                                                                                                                 | 58.87     | 29.02           | 6.47             | 5.64    |
| 0      | teacher towards poor students and slow learners                                                                                                                                                                                                                                                                                                                                                                                                                                                                                                                                                                                                                                                                                                                                                                                                                                                                                                                                                                                                                                                                                                                                                                                                                                                                                                                                                                                                                                                                                                                                                                                                                                                                                                                                                                                                                                                                                                                                                                                                                                                                                | 355       | 175             | 39               | 34      |
|        |                                                                                                                                                                                                                                                                                                                                                                                                                                                                                                                                                                                                                                                                                                                                                                                                                                                                                                                                                                                                                                                                                                                                                                                                                                                                                                                                                                                                                                                                                                                                                                                                                                                                                                                                                                                                                                                                                                                                                                                                                                                                                                                                | Excellent | Good            | Fair             | Average |
|        |                                                                                                                                                                                                                                                                                                                                                                                                                                                                                                                                                                                                                                                                                                                                                                                                                                                                                                                                                                                                                                                                                                                                                                                                                                                                                                                                                                                                                                                                                                                                                                                                                                                                                                                                                                                                                                                                                                                                                                                                                                                                                                                                | 66.00     | 25.21           | 3.15             | 5.64    |
| 9      | Overall evaluation of your teacher                                                                                                                                                                                                                                                                                                                                                                                                                                                                                                                                                                                                                                                                                                                                                                                                                                                                                                                                                                                                                                                                                                                                                                                                                                                                                                                                                                                                                                                                                                                                                                                                                                                                                                                                                                                                                                                                                                                                                                                                                                                                                             | 398       | 152             | 19               | 34      |