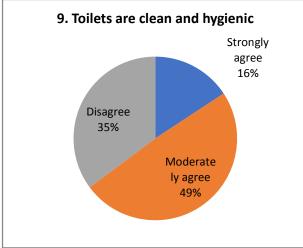

### 97 Responses

| Q. No.   | Nature of question                                                      | Option of answer in percentage |                  |          |  |
|----------|-------------------------------------------------------------------------|--------------------------------|------------------|----------|--|
|          |                                                                         | Strongly agree                 | Moderately agree | Disagree |  |
| 4        | Student centred learning resources are                                  | 44.33                          | 53.61            | 2.06     |  |
| 1        | available in the college                                                | 43                             | 52               | 2        |  |
|          |                                                                         | Strongly agree                 | Moderately agree | Disagree |  |
| 2        | Teaching aids in the departments are                                    | 30.93                          | 54.64            | 14.43    |  |
|          | sufficient and up to date                                               | 30                             | 53               | 14       |  |
|          |                                                                         | Yes                            | No               |          |  |
| 3        | The library offers a separate reading room                              | 72.16                          | 27.84            |          |  |
| <u> </u> | for faculties                                                           | 70                             | 27               |          |  |
|          |                                                                         | Strongly agree                 | Moderately agree | Disagree |  |
| 4        | Teachers are supported with adequate                                    | 31.96                          | 56.70            | 11.34    |  |
| 4        | learning resources                                                      | 31                             | 55               | 11       |  |
|          |                                                                         | Strongly agree                 | Moderately agree | Disagree |  |
| 5        | Teachers are allowed academic flexibility in                            | 55.67                          | 42.27            | 2.06     |  |
|          | course delivery                                                         | 54                             | 41               | 2        |  |
|          |                                                                         | Strongly agree                 | Moderately agree | Disagree |  |
| 6        | Teachers are encouraged to carry out                                    | 51.55                          | 42.27            | 6.19     |  |
|          | research                                                                | 50                             | 41               | 6        |  |
|          |                                                                         | Strongly agree                 | Moderately agree | Disagree |  |
| 7        | Teachers are encouraged to participate in seminar/workshops/ symposium/ | 72.16                          | 23.71            | 4.12     |  |
|          | conferences                                                             | 70                             | 23               | 4        |  |
|          |                                                                         | Strongly agree                 | Moderately agree | Disagree |  |
| 8        | Classrooms & furniture are adequate                                     | 16.49                          | 61.86            | 21.65    |  |
| O        | Classicoms & fulfillule are adequate                                    | 16                             | 60               | 21       |  |
|          |                                                                         | Strongly agree                 | Moderately agree | Disagree |  |
| 9        | Toilets are clean and hydionic                                          | 17.53                          | 46.39            | 36.08    |  |
| Э        | Toilets are clean and hygienic                                          | 17                             | 45               | 35       |  |