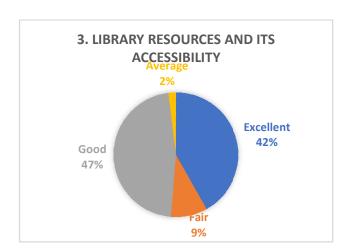

## Alumni Feedback Analysis 456 Responses

| Q. No. | Nature of Quesdtion                             |           | Option of answer in percentage |         |            |  |  |  |
|--------|-------------------------------------------------|-----------|--------------------------------|---------|------------|--|--|--|
|        |                                                 | Excellent | Fair                           | Good    | Average    |  |  |  |
| 1      | Academic atmosphere of the college              | 51.32     | 42.32                          | 5.70    | 0.66       |  |  |  |
| ı      | Academic autosphere of the college              | 234       | 193                            | 26      | 3          |  |  |  |
|        |                                                 | Excellent | Fair                           | Good    | Average    |  |  |  |
| 2      | Infrastructure and laboratory facilities of the | 36.62     | 48.25                          | 11.62   | 3.51       |  |  |  |
| 2      | college                                         | 167       | 220                            | 53      | 16         |  |  |  |
|        |                                                 | Excellent | Fair                           | Good    | Average    |  |  |  |
| 3      | Library resources and its accessibility         | 41.89     | 46.71                          | 9.43    | 1.97       |  |  |  |
| 3      |                                                 | 191       | 213                            | 43      | 9          |  |  |  |
|        |                                                 | Excellent | Fair                           | Good    | Average    |  |  |  |
| 4      | Extracurricular activities such as sports and   | 32.24     | 48.68                          | 14.91   | 4.17       |  |  |  |
| 4      | cultural activities                             | 147       | 222                            | 68      | 19         |  |  |  |
|        |                                                 | Excellent | Fair                           | Good    | Average    |  |  |  |
| _      | How do you rate the contribution of your        | 37.50     | 50.00                          | 10.31   | 2.19       |  |  |  |
| 5      | College towards your subsequent career?         | 171       | 228                            | 47      | 10         |  |  |  |
|        |                                                 | Employed  | Self-Employed                  | Student | Unemployed |  |  |  |
|        |                                                 | 32.24     | 7.24                           | 46.93   | 13.60      |  |  |  |
| 6      | What is your present dispensation?              | 147       | 33                             | 214     | 62         |  |  |  |