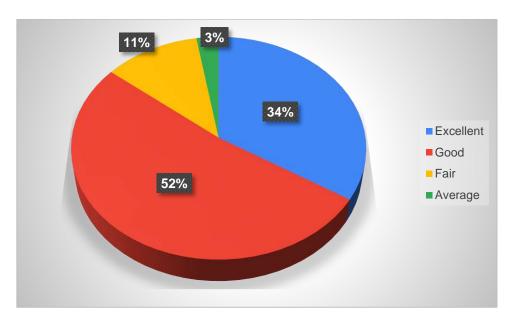

## Alumni Feedback Analysis 456 Responses

| Q. No. | Nature of Quesdtion                             |           | Option of answer in percentage |         |            |  |  |  |
|--------|-------------------------------------------------|-----------|--------------------------------|---------|------------|--|--|--|
|        |                                                 | Excellent | Fair                           | Good    | Average    |  |  |  |
| 1      | Academic atmosphere of the college              | 51.32     | 42.32                          | 5.70    | 0.66       |  |  |  |
| ı      | Academic autosphere of the college              | 234       | 193                            | 26      | 3          |  |  |  |
|        |                                                 | Excellent | Fair                           | Good    | Average    |  |  |  |
| 2      | Infrastructure and laboratory facilities of the | 36.62     | 48.25                          | 11.62   | 3.51       |  |  |  |
| 2      | college                                         | 167       | 220                            | 53      | 16         |  |  |  |
|        |                                                 | Excellent | Fair                           | Good    | Average    |  |  |  |
| 3      | Library resources and its accessibility         | 41.89     | 46.71                          | 9.43    | 1.97       |  |  |  |
| 3      |                                                 | 191       | 213                            | 43      | 9          |  |  |  |
|        |                                                 | Excellent | Fair                           | Good    | Average    |  |  |  |
| 4      | Extracurricular activities such as sports and   | 32.24     | 48.68                          | 14.91   | 4.17       |  |  |  |
| 4      | cultural activities                             | 147       | 222                            | 68      | 19         |  |  |  |
|        |                                                 | Excellent | Fair                           | Good    | Average    |  |  |  |
| _      | How do you rate the contribution of your        | 37.50     | 50.00                          | 10.31   | 2.19       |  |  |  |
| 5      | College towards your subsequent career?         | 171       | 228                            | 47      | 10         |  |  |  |
|        |                                                 | Employed  | Self-Employed                  | Student | Unemployed |  |  |  |
|        |                                                 | 32.24     | 7.24                           | 46.93   | 13.60      |  |  |  |
| 6      | What is your present dispensation?              | 147       | 33                             | 214     | 62         |  |  |  |