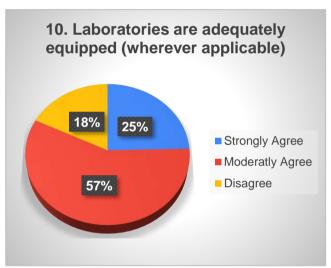

|     |                                                  | Strongly agree | Moderately agree | Disagree |
|-----|--------------------------------------------------|----------------|------------------|----------|
| 10  | Laboratories are adequately equipped             | 24.66          | 57.53            | 17.81    |
| 10  | (wherever applicable)                            | 18             | 42               | 13       |
|     |                                                  | Strongly agree | Moderately agree | Disagree |
| 4.4 |                                                  | 38.14          | 50.52            | 11.34    |
| 11  | Water resources are adequately provided          | 37             | 49               | 11       |
|     |                                                  | Strongly agree | Moderately agree | Disagree |
| 12  | Compus is groon and ose friendly                 | 60.82          | 36.08            | 3.09     |
| 12  | Campus is green and eco friendly                 | 59             | 35               | 3        |
|     |                                                  | Strongly agree | Moderately agree | Disagree |
| 13  | Administration is accessible                     | 48.45          | 47.42            | 4.12     |
| 13  | Authinistration is accessible                    | 47             | 46               | 4        |
|     |                                                  | Strongly agree | Moderately agree | Disagree |
| 14  | The faculty can freely express their views       | 43.30          | 46.39            | 10.31    |
| 14  | and opinions on administrative issues            | 42             | 45               | 10       |
|     |                                                  | Strongly agree | Moderately agree | Disagree |
| 15  | The quality initiatives taken up during the last | 40.21          | 54.64            | 5.15     |
| 15  | academic year are contributing to improvement    | 39             | 53               | 5        |
|     |                                                  | Otropol        | Madanetil        | Diagram  |
|     |                                                  | Strongly agree | Moderately agree | Disagree |
| 16  | The IQAC is working well for promoting           | 67.01          | 30.93            | 2.06     |
|     | quality in the institution.                      | 65             | 30               | 2        |