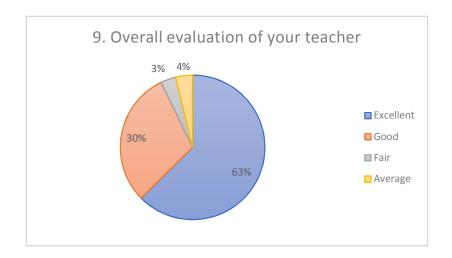

# Analysis of Students Academic Feedback Data 603 Responses

| Q. No. | Nature of question                                                                                                                                                                                                                                                                                                                                                                                                                                                                                                                                                                                                                                                                                                                                                                                                                                                                                                                                                                                                                                                                                                                                                                                                                                                                                                                                                                                                                                                                                                                                                                                                                                                                                                                                                                                                                                                                                                                                                                                                                                                                                                             |           | Option of answe | er in percentage |         |
|--------|--------------------------------------------------------------------------------------------------------------------------------------------------------------------------------------------------------------------------------------------------------------------------------------------------------------------------------------------------------------------------------------------------------------------------------------------------------------------------------------------------------------------------------------------------------------------------------------------------------------------------------------------------------------------------------------------------------------------------------------------------------------------------------------------------------------------------------------------------------------------------------------------------------------------------------------------------------------------------------------------------------------------------------------------------------------------------------------------------------------------------------------------------------------------------------------------------------------------------------------------------------------------------------------------------------------------------------------------------------------------------------------------------------------------------------------------------------------------------------------------------------------------------------------------------------------------------------------------------------------------------------------------------------------------------------------------------------------------------------------------------------------------------------------------------------------------------------------------------------------------------------------------------------------------------------------------------------------------------------------------------------------------------------------------------------------------------------------------------------------------------------|-----------|-----------------|------------------|---------|
|        |                                                                                                                                                                                                                                                                                                                                                                                                                                                                                                                                                                                                                                                                                                                                                                                                                                                                                                                                                                                                                                                                                                                                                                                                                                                                                                                                                                                                                                                                                                                                                                                                                                                                                                                                                                                                                                                                                                                                                                                                                                                                                                                                | Excellent | Good            | Fair             | Average |
| 4      | Data constant and an arrangement of the state of the stat | 63.52     | 23.88           | 4.48             | 8.13    |
| 1      | Rate your teacher on regularity of classes                                                                                                                                                                                                                                                                                                                                                                                                                                                                                                                                                                                                                                                                                                                                                                                                                                                                                                                                                                                                                                                                                                                                                                                                                                                                                                                                                                                                                                                                                                                                                                                                                                                                                                                                                                                                                                                                                                                                                                                                                                                                                     | 383       | 144             | 27               | 49      |
|        |                                                                                                                                                                                                                                                                                                                                                                                                                                                                                                                                                                                                                                                                                                                                                                                                                                                                                                                                                                                                                                                                                                                                                                                                                                                                                                                                                                                                                                                                                                                                                                                                                                                                                                                                                                                                                                                                                                                                                                                                                                                                                                                                | Excellent | Good            | Fair             | Average |
|        |                                                                                                                                                                                                                                                                                                                                                                                                                                                                                                                                                                                                                                                                                                                                                                                                                                                                                                                                                                                                                                                                                                                                                                                                                                                                                                                                                                                                                                                                                                                                                                                                                                                                                                                                                                                                                                                                                                                                                                                                                                                                                                                                | 63.35     | 25.54           | 5.31             | 5.80    |
| 2      | Rate your teacher on communication skill                                                                                                                                                                                                                                                                                                                                                                                                                                                                                                                                                                                                                                                                                                                                                                                                                                                                                                                                                                                                                                                                                                                                                                                                                                                                                                                                                                                                                                                                                                                                                                                                                                                                                                                                                                                                                                                                                                                                                                                                                                                                                       | 382       | 154             | 32               | 35      |
|        |                                                                                                                                                                                                                                                                                                                                                                                                                                                                                                                                                                                                                                                                                                                                                                                                                                                                                                                                                                                                                                                                                                                                                                                                                                                                                                                                                                                                                                                                                                                                                                                                                                                                                                                                                                                                                                                                                                                                                                                                                                                                                                                                | - " .     |                 |                  | <br>    |
|        |                                                                                                                                                                                                                                                                                                                                                                                                                                                                                                                                                                                                                                                                                                                                                                                                                                                                                                                                                                                                                                                                                                                                                                                                                                                                                                                                                                                                                                                                                                                                                                                                                                                                                                                                                                                                                                                                                                                                                                                                                                                                                                                                | Excellent | Good            | Fair             | Average |
| 3      | Rate your teacher on interest generated in the subject taught                                                                                                                                                                                                                                                                                                                                                                                                                                                                                                                                                                                                                                                                                                                                                                                                                                                                                                                                                                                                                                                                                                                                                                                                                                                                                                                                                                                                                                                                                                                                                                                                                                                                                                                                                                                                                                                                                                                                                                                                                                                                  | 59.37     | 28.86           | 5.97             | 5.80    |
|        | the subject taught                                                                                                                                                                                                                                                                                                                                                                                                                                                                                                                                                                                                                                                                                                                                                                                                                                                                                                                                                                                                                                                                                                                                                                                                                                                                                                                                                                                                                                                                                                                                                                                                                                                                                                                                                                                                                                                                                                                                                                                                                                                                                                             | 358       | 174             | 36               | 35      |
|        |                                                                                                                                                                                                                                                                                                                                                                                                                                                                                                                                                                                                                                                                                                                                                                                                                                                                                                                                                                                                                                                                                                                                                                                                                                                                                                                                                                                                                                                                                                                                                                                                                                                                                                                                                                                                                                                                                                                                                                                                                                                                                                                                | Excellent | Good            | Fair             | Average |
| 4      | Rate your teacher on innovative approach in                                                                                                                                                                                                                                                                                                                                                                                                                                                                                                                                                                                                                                                                                                                                                                                                                                                                                                                                                                                                                                                                                                                                                                                                                                                                                                                                                                                                                                                                                                                                                                                                                                                                                                                                                                                                                                                                                                                                                                                                                                                                                    | 333       | 187             | 39               | 44      |
| †      | teaching                                                                                                                                                                                                                                                                                                                                                                                                                                                                                                                                                                                                                                                                                                                                                                                                                                                                                                                                                                                                                                                                                                                                                                                                                                                                                                                                                                                                                                                                                                                                                                                                                                                                                                                                                                                                                                                                                                                                                                                                                                                                                                                       | 420       | 256             | 49               | 40      |
|        |                                                                                                                                                                                                                                                                                                                                                                                                                                                                                                                                                                                                                                                                                                                                                                                                                                                                                                                                                                                                                                                                                                                                                                                                                                                                                                                                                                                                                                                                                                                                                                                                                                                                                                                                                                                                                                                                                                                                                                                                                                                                                                                                | Excellent | Good            | Fair             | Average |
|        | Rate your teacher on encouraging                                                                                                                                                                                                                                                                                                                                                                                                                                                                                                                                                                                                                                                                                                                                                                                                                                                                                                                                                                                                                                                                                                                                                                                                                                                                                                                                                                                                                                                                                                                                                                                                                                                                                                                                                                                                                                                                                                                                                                                                                                                                                               | 61.69     | 28.19           | 4.15             | 5.97    |
| 5      | participation & discussion in class                                                                                                                                                                                                                                                                                                                                                                                                                                                                                                                                                                                                                                                                                                                                                                                                                                                                                                                                                                                                                                                                                                                                                                                                                                                                                                                                                                                                                                                                                                                                                                                                                                                                                                                                                                                                                                                                                                                                                                                                                                                                                            | 372       | 170             | 25               | 36      |
|        |                                                                                                                                                                                                                                                                                                                                                                                                                                                                                                                                                                                                                                                                                                                                                                                                                                                                                                                                                                                                                                                                                                                                                                                                                                                                                                                                                                                                                                                                                                                                                                                                                                                                                                                                                                                                                                                                                                                                                                                                                                                                                                                                | Excellent | Good            | Fair             | Average |
|        | 5                                                                                                                                                                                                                                                                                                                                                                                                                                                                                                                                                                                                                                                                                                                                                                                                                                                                                                                                                                                                                                                                                                                                                                                                                                                                                                                                                                                                                                                                                                                                                                                                                                                                                                                                                                                                                                                                                                                                                                                                                                                                                                                              | 56.05     | 31.34           | 5.64             | 6.97    |
| 6      | Rate your teacher on availability for interaction beyond stipulated class hours                                                                                                                                                                                                                                                                                                                                                                                                                                                                                                                                                                                                                                                                                                                                                                                                                                                                                                                                                                                                                                                                                                                                                                                                                                                                                                                                                                                                                                                                                                                                                                                                                                                                                                                                                                                                                                                                                                                                                                                                                                                | 338       | 189             | 34               | 42      |
|        |                                                                                                                                                                                                                                                                                                                                                                                                                                                                                                                                                                                                                                                                                                                                                                                                                                                                                                                                                                                                                                                                                                                                                                                                                                                                                                                                                                                                                                                                                                                                                                                                                                                                                                                                                                                                                                                                                                                                                                                                                                                                                                                                |           |                 |                  |         |
|        |                                                                                                                                                                                                                                                                                                                                                                                                                                                                                                                                                                                                                                                                                                                                                                                                                                                                                                                                                                                                                                                                                                                                                                                                                                                                                                                                                                                                                                                                                                                                                                                                                                                                                                                                                                                                                                                                                                                                                                                                                                                                                                                                | Excellent | Good            | Fair             | Average |
| 7      | Rate your teacher on transparency in periodic internal assessment                                                                                                                                                                                                                                                                                                                                                                                                                                                                                                                                                                                                                                                                                                                                                                                                                                                                                                                                                                                                                                                                                                                                                                                                                                                                                                                                                                                                                                                                                                                                                                                                                                                                                                                                                                                                                                                                                                                                                                                                                                                              | 62.52     | 29.19           | 3.32             | 4.98    |
|        | periodic internal assessment                                                                                                                                                                                                                                                                                                                                                                                                                                                                                                                                                                                                                                                                                                                                                                                                                                                                                                                                                                                                                                                                                                                                                                                                                                                                                                                                                                                                                                                                                                                                                                                                                                                                                                                                                                                                                                                                                                                                                                                                                                                                                                   | 377       | 176             | 20               | 30      |
|        |                                                                                                                                                                                                                                                                                                                                                                                                                                                                                                                                                                                                                                                                                                                                                                                                                                                                                                                                                                                                                                                                                                                                                                                                                                                                                                                                                                                                                                                                                                                                                                                                                                                                                                                                                                                                                                                                                                                                                                                                                                                                                                                                | Excellent | Good            | Fair             | Average |
| 8      | Rate your teacher on inclusive attitude of the                                                                                                                                                                                                                                                                                                                                                                                                                                                                                                                                                                                                                                                                                                                                                                                                                                                                                                                                                                                                                                                                                                                                                                                                                                                                                                                                                                                                                                                                                                                                                                                                                                                                                                                                                                                                                                                                                                                                                                                                                                                                                 | 58.87     | 29.02           | 6.47             | 5.64    |
| 0      | teacher towards poor students and slow learners                                                                                                                                                                                                                                                                                                                                                                                                                                                                                                                                                                                                                                                                                                                                                                                                                                                                                                                                                                                                                                                                                                                                                                                                                                                                                                                                                                                                                                                                                                                                                                                                                                                                                                                                                                                                                                                                                                                                                                                                                                                                                | 355       | 175             | 39               | 34      |
|        |                                                                                                                                                                                                                                                                                                                                                                                                                                                                                                                                                                                                                                                                                                                                                                                                                                                                                                                                                                                                                                                                                                                                                                                                                                                                                                                                                                                                                                                                                                                                                                                                                                                                                                                                                                                                                                                                                                                                                                                                                                                                                                                                | Excellent | Good            | Fair             | Average |
|        |                                                                                                                                                                                                                                                                                                                                                                                                                                                                                                                                                                                                                                                                                                                                                                                                                                                                                                                                                                                                                                                                                                                                                                                                                                                                                                                                                                                                                                                                                                                                                                                                                                                                                                                                                                                                                                                                                                                                                                                                                                                                                                                                | 66.00     | 25.21           | 3.15             | 5.64    |
| 9      | Overall evaluation of your teacher                                                                                                                                                                                                                                                                                                                                                                                                                                                                                                                                                                                                                                                                                                                                                                                                                                                                                                                                                                                                                                                                                                                                                                                                                                                                                                                                                                                                                                                                                                                                                                                                                                                                                                                                                                                                                                                                                                                                                                                                                                                                                             | 398       | 152             | 19               | 34      |