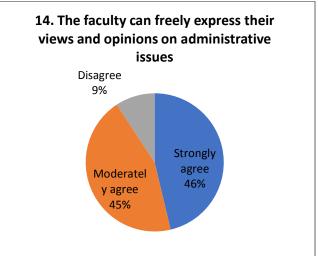

|     |                                                  | Strongly agree | Moderately agree | Disagree |
|-----|--------------------------------------------------|----------------|------------------|----------|
| 10  | Laboratories are adequately equipped             | 24.66          | 57.53            | 17.81    |
| 10  | (wherever applicable)                            | 18             | 42               | 13       |
|     |                                                  | Strongly agree | Moderately agree | Disagree |
| 4.4 |                                                  | 38.14          | 50.52            | 11.34    |
| 11  | Water resources are adequately provided          | 37             | 49               | 11       |
|     |                                                  | Strongly agree | Moderately agree | Disagree |
| 12  | Compus is groon and ose friendly                 | 60.82          | 36.08            | 3.09     |
| 12  | Campus is green and eco friendly                 | 59             | 35               | 3        |
|     |                                                  | Strongly agree | Moderately agree | Disagree |
| 13  | Administration is accessible                     | 48.45          | 47.42            | 4.12     |
| 13  | Authinistration is accessible                    | 47             | 46               | 4        |
|     |                                                  | Strongly agree | Moderately agree | Disagree |
| 14  | The faculty can freely express their views       | 43.30          | 46.39            | 10.31    |
| 14  | and opinions on administrative issues            | 42             | 45               | 10       |
|     |                                                  | Strongly agree | Moderately agree | Disagree |
| 15  | The quality initiatives taken up during the last | 40.21          | 54.64            | 5.15     |
| 15  | academic year are contributing to improvement    | 39             | 53               | 5        |
|     |                                                  | Otropol        | Madanetil        | Diagram  |
|     |                                                  | Strongly agree | Moderately agree | Disagree |
| 16  | The IQAC is working well for promoting           | 67.01          | 30.93            | 2.06     |
|     | quality in the institution.                      | 65             | 30               | 2        |