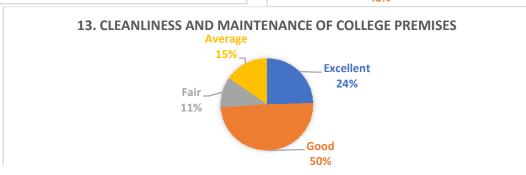

|    |                                        | Excellent | Good  | Fair  | Average |
|----|----------------------------------------|-----------|-------|-------|---------|
| 10 | Greenery in the college campus         | 45.02     | 42.18 | 7.58  | 5.21    |
| 10 | Greenery in the conege campus          | 95        | 89    | 16    | 11      |
|    |                                        | Excellent | Good  | Fair  | Average |
| 11 | Parking facility                       | 36.02     | 46.45 | 10.90 | 6.64    |
| 11 | Parking facility                       | 76        | 98    | 23    | 14      |
|    |                                        | Excellent | Good  | Fair  | Average |
| 12 | Playground and Sports infrastructure   | 35.07     | 40.76 | 14.22 | 9.95    |
| 12 | Playground and Sports infrastructure   | 74        | 86    | 30    | 21      |
|    |                                        | Excellent | Good  | Fair  | Average |
| 10 | Cleanliness and maintenance of college | 26.07     | 44.08 | 15.17 | 14.69   |
| 13 | premises                               | 55        | 93    | 32    | 31      |