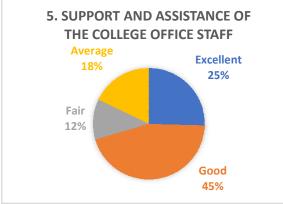

# Students Feedback Analysis (Administrative Perspective) 108 Responses

| Q. No. | Nature of question                              |           | Option of answe | er in percentage |         |
|--------|-------------------------------------------------|-----------|-----------------|------------------|---------|
|        |                                                 | Excellent | Good            | Fair             | Average |
| 1      | Physical infrastructure of the college Library  | 31.75     | 51.18           | 8.06             | 9.00    |
| '      | Physical illinastructure of the college Library | 67        | 108             | 17               | 19      |
|        |                                                 | Excellent | Good            | Fair             | Average |
| 2      | Collection of books, journals and reading       | 34.60     | 48.34           | 9.48             | 7.58    |
|        | material of the college library                 | 73        | 102             | 20               | 16      |
|        |                                                 | Excellent | Good            | Fair             | Average |
| 3      | Support and assistance of the Library Staff     | 34.60     | 49.29           | 8.06             | 8.06    |
|        | Support and assistance of the Library Stan      | 73        | 104             | 17               | 17      |
|        |                                                 | Excellent | Good            | Fair             | Average |
| 4      | Infractructure of Laboratories (if applicable)  | 23.70     | 52.13           | 13.27            | 10.90   |
| 4      | Infrastructure of Laboratories (if applicable)  | 50        | 110             | 28               | 23      |
|        |                                                 | Excellent | Good            | Fair             | Average |
| 5      | Support and assistance of the College Office    | 27.49     | 45.50           | 13.74            | 13.27   |
|        | Staff                                           | 58        | 96              | 29               | 28      |
|        |                                                 | Excellent | Good            | Fair             | Average |
| 6      | Canteen facilities                              | 14.69     | 31.75           | 22.27            | 31.28   |
|        | Carticon Tabilities                             | 31        | 67              | 47               | 66      |
|        |                                                 | Excellent | Good            | Fair             | Average |
| 7      | Wi-Fi and Internet facilities                   | 14.69     | 24.64           | 23.70            | 36.97   |
| ,      | Will and internet lacinties                     | 31        | 52              | 50               | 78      |
|        |                                                 | Excellent | Good            | Fair             | Average |
| 8      | Drinking water facility                         | 34.60     | 37.91           | 13.27            | 14.22   |
| J      | Difficulty water facility                       | 73        | 80              | 28               | 30      |
|        |                                                 | Excellent | Good            | Fair             | Average |
| 9      | Girls Common Room facility                      | 19.43     | 36.49           | 30.33            | 13.74   |
|        |                                                 | 41        | 77              | 64               | 29      |