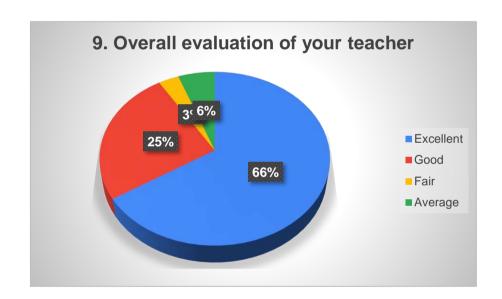

# Analysis of Students Academic Feedback Data 603 Responses

| Q. No. | Nature of question                                                                                                                                                                                                                                                                                                                                                                                                                                                                                                                                                                                                                                                                                                                                                                                                                                                                                                                                                                                                                                                                                                                                                                                                                                                                                                                                                                                                                                                                                                                                                                                                                                                                                                                                                                                                                                                                                                                                                                                                                                                                                                             |           | Option of answe | er in percentage |         |
|--------|--------------------------------------------------------------------------------------------------------------------------------------------------------------------------------------------------------------------------------------------------------------------------------------------------------------------------------------------------------------------------------------------------------------------------------------------------------------------------------------------------------------------------------------------------------------------------------------------------------------------------------------------------------------------------------------------------------------------------------------------------------------------------------------------------------------------------------------------------------------------------------------------------------------------------------------------------------------------------------------------------------------------------------------------------------------------------------------------------------------------------------------------------------------------------------------------------------------------------------------------------------------------------------------------------------------------------------------------------------------------------------------------------------------------------------------------------------------------------------------------------------------------------------------------------------------------------------------------------------------------------------------------------------------------------------------------------------------------------------------------------------------------------------------------------------------------------------------------------------------------------------------------------------------------------------------------------------------------------------------------------------------------------------------------------------------------------------------------------------------------------------|-----------|-----------------|------------------|---------|
|        |                                                                                                                                                                                                                                                                                                                                                                                                                                                                                                                                                                                                                                                                                                                                                                                                                                                                                                                                                                                                                                                                                                                                                                                                                                                                                                                                                                                                                                                                                                                                                                                                                                                                                                                                                                                                                                                                                                                                                                                                                                                                                                                                | Excellent | Good            | Fair             | Average |
| 4      | Data constant and an arrangement of the state of the stat | 63.52     | 23.88           | 4.48             | 8.13    |
| 1      | Rate your teacher on regularity of classes                                                                                                                                                                                                                                                                                                                                                                                                                                                                                                                                                                                                                                                                                                                                                                                                                                                                                                                                                                                                                                                                                                                                                                                                                                                                                                                                                                                                                                                                                                                                                                                                                                                                                                                                                                                                                                                                                                                                                                                                                                                                                     | 383       | 144             | 27               | 49      |
|        |                                                                                                                                                                                                                                                                                                                                                                                                                                                                                                                                                                                                                                                                                                                                                                                                                                                                                                                                                                                                                                                                                                                                                                                                                                                                                                                                                                                                                                                                                                                                                                                                                                                                                                                                                                                                                                                                                                                                                                                                                                                                                                                                | Excellent | Good            | Fair             | Average |
|        |                                                                                                                                                                                                                                                                                                                                                                                                                                                                                                                                                                                                                                                                                                                                                                                                                                                                                                                                                                                                                                                                                                                                                                                                                                                                                                                                                                                                                                                                                                                                                                                                                                                                                                                                                                                                                                                                                                                                                                                                                                                                                                                                | 63.35     | 25.54           | 5.31             | 5.80    |
| 2      | Rate your teacher on communication skill                                                                                                                                                                                                                                                                                                                                                                                                                                                                                                                                                                                                                                                                                                                                                                                                                                                                                                                                                                                                                                                                                                                                                                                                                                                                                                                                                                                                                                                                                                                                                                                                                                                                                                                                                                                                                                                                                                                                                                                                                                                                                       | 382       | 154             | 32               | 35      |
|        |                                                                                                                                                                                                                                                                                                                                                                                                                                                                                                                                                                                                                                                                                                                                                                                                                                                                                                                                                                                                                                                                                                                                                                                                                                                                                                                                                                                                                                                                                                                                                                                                                                                                                                                                                                                                                                                                                                                                                                                                                                                                                                                                | - " .     |                 |                  | <br>    |
|        |                                                                                                                                                                                                                                                                                                                                                                                                                                                                                                                                                                                                                                                                                                                                                                                                                                                                                                                                                                                                                                                                                                                                                                                                                                                                                                                                                                                                                                                                                                                                                                                                                                                                                                                                                                                                                                                                                                                                                                                                                                                                                                                                | Excellent | Good            | Fair             | Average |
| 3      | Rate your teacher on interest generated in the subject taught                                                                                                                                                                                                                                                                                                                                                                                                                                                                                                                                                                                                                                                                                                                                                                                                                                                                                                                                                                                                                                                                                                                                                                                                                                                                                                                                                                                                                                                                                                                                                                                                                                                                                                                                                                                                                                                                                                                                                                                                                                                                  | 59.37     | 28.86           | 5.97             | 5.80    |
|        | the subject taught                                                                                                                                                                                                                                                                                                                                                                                                                                                                                                                                                                                                                                                                                                                                                                                                                                                                                                                                                                                                                                                                                                                                                                                                                                                                                                                                                                                                                                                                                                                                                                                                                                                                                                                                                                                                                                                                                                                                                                                                                                                                                                             | 358       | 174             | 36               | 35      |
|        |                                                                                                                                                                                                                                                                                                                                                                                                                                                                                                                                                                                                                                                                                                                                                                                                                                                                                                                                                                                                                                                                                                                                                                                                                                                                                                                                                                                                                                                                                                                                                                                                                                                                                                                                                                                                                                                                                                                                                                                                                                                                                                                                | Excellent | Good            | Fair             | Average |
| 4      | Rate your teacher on innovative approach in                                                                                                                                                                                                                                                                                                                                                                                                                                                                                                                                                                                                                                                                                                                                                                                                                                                                                                                                                                                                                                                                                                                                                                                                                                                                                                                                                                                                                                                                                                                                                                                                                                                                                                                                                                                                                                                                                                                                                                                                                                                                                    | 333       | 187             | 39               | 44      |
| †      | teaching                                                                                                                                                                                                                                                                                                                                                                                                                                                                                                                                                                                                                                                                                                                                                                                                                                                                                                                                                                                                                                                                                                                                                                                                                                                                                                                                                                                                                                                                                                                                                                                                                                                                                                                                                                                                                                                                                                                                                                                                                                                                                                                       | 420       | 256             | 49               | 40      |
|        |                                                                                                                                                                                                                                                                                                                                                                                                                                                                                                                                                                                                                                                                                                                                                                                                                                                                                                                                                                                                                                                                                                                                                                                                                                                                                                                                                                                                                                                                                                                                                                                                                                                                                                                                                                                                                                                                                                                                                                                                                                                                                                                                | Excellent | Good            | Fair             | Average |
|        | Rate your teacher on encouraging                                                                                                                                                                                                                                                                                                                                                                                                                                                                                                                                                                                                                                                                                                                                                                                                                                                                                                                                                                                                                                                                                                                                                                                                                                                                                                                                                                                                                                                                                                                                                                                                                                                                                                                                                                                                                                                                                                                                                                                                                                                                                               | 61.69     | 28.19           | 4.15             | 5.97    |
| 5      | participation & discussion in class                                                                                                                                                                                                                                                                                                                                                                                                                                                                                                                                                                                                                                                                                                                                                                                                                                                                                                                                                                                                                                                                                                                                                                                                                                                                                                                                                                                                                                                                                                                                                                                                                                                                                                                                                                                                                                                                                                                                                                                                                                                                                            | 372       | 170             | 25               | 36      |
|        |                                                                                                                                                                                                                                                                                                                                                                                                                                                                                                                                                                                                                                                                                                                                                                                                                                                                                                                                                                                                                                                                                                                                                                                                                                                                                                                                                                                                                                                                                                                                                                                                                                                                                                                                                                                                                                                                                                                                                                                                                                                                                                                                | Excellent | Good            | Fair             | Average |
|        | 5                                                                                                                                                                                                                                                                                                                                                                                                                                                                                                                                                                                                                                                                                                                                                                                                                                                                                                                                                                                                                                                                                                                                                                                                                                                                                                                                                                                                                                                                                                                                                                                                                                                                                                                                                                                                                                                                                                                                                                                                                                                                                                                              | 56.05     | 31.34           | 5.64             | 6.97    |
| 6      | Rate your teacher on availability for interaction beyond stipulated class hours                                                                                                                                                                                                                                                                                                                                                                                                                                                                                                                                                                                                                                                                                                                                                                                                                                                                                                                                                                                                                                                                                                                                                                                                                                                                                                                                                                                                                                                                                                                                                                                                                                                                                                                                                                                                                                                                                                                                                                                                                                                | 338       | 189             | 34               | 42      |
|        |                                                                                                                                                                                                                                                                                                                                                                                                                                                                                                                                                                                                                                                                                                                                                                                                                                                                                                                                                                                                                                                                                                                                                                                                                                                                                                                                                                                                                                                                                                                                                                                                                                                                                                                                                                                                                                                                                                                                                                                                                                                                                                                                |           |                 |                  |         |
|        |                                                                                                                                                                                                                                                                                                                                                                                                                                                                                                                                                                                                                                                                                                                                                                                                                                                                                                                                                                                                                                                                                                                                                                                                                                                                                                                                                                                                                                                                                                                                                                                                                                                                                                                                                                                                                                                                                                                                                                                                                                                                                                                                | Excellent | Good            | Fair             | Average |
| 7      | Rate your teacher on transparency in periodic internal assessment                                                                                                                                                                                                                                                                                                                                                                                                                                                                                                                                                                                                                                                                                                                                                                                                                                                                                                                                                                                                                                                                                                                                                                                                                                                                                                                                                                                                                                                                                                                                                                                                                                                                                                                                                                                                                                                                                                                                                                                                                                                              | 62.52     | 29.19           | 3.32             | 4.98    |
|        | periodic internal assessment                                                                                                                                                                                                                                                                                                                                                                                                                                                                                                                                                                                                                                                                                                                                                                                                                                                                                                                                                                                                                                                                                                                                                                                                                                                                                                                                                                                                                                                                                                                                                                                                                                                                                                                                                                                                                                                                                                                                                                                                                                                                                                   | 377       | 176             | 20               | 30      |
|        |                                                                                                                                                                                                                                                                                                                                                                                                                                                                                                                                                                                                                                                                                                                                                                                                                                                                                                                                                                                                                                                                                                                                                                                                                                                                                                                                                                                                                                                                                                                                                                                                                                                                                                                                                                                                                                                                                                                                                                                                                                                                                                                                | Excellent | Good            | Fair             | Average |
| 8      | Rate your teacher on inclusive attitude of the                                                                                                                                                                                                                                                                                                                                                                                                                                                                                                                                                                                                                                                                                                                                                                                                                                                                                                                                                                                                                                                                                                                                                                                                                                                                                                                                                                                                                                                                                                                                                                                                                                                                                                                                                                                                                                                                                                                                                                                                                                                                                 | 58.87     | 29.02           | 6.47             | 5.64    |
| 0      | teacher towards poor students and slow learners                                                                                                                                                                                                                                                                                                                                                                                                                                                                                                                                                                                                                                                                                                                                                                                                                                                                                                                                                                                                                                                                                                                                                                                                                                                                                                                                                                                                                                                                                                                                                                                                                                                                                                                                                                                                                                                                                                                                                                                                                                                                                | 355       | 175             | 39               | 34      |
|        |                                                                                                                                                                                                                                                                                                                                                                                                                                                                                                                                                                                                                                                                                                                                                                                                                                                                                                                                                                                                                                                                                                                                                                                                                                                                                                                                                                                                                                                                                                                                                                                                                                                                                                                                                                                                                                                                                                                                                                                                                                                                                                                                | Excellent | Good            | Fair             | Average |
|        |                                                                                                                                                                                                                                                                                                                                                                                                                                                                                                                                                                                                                                                                                                                                                                                                                                                                                                                                                                                                                                                                                                                                                                                                                                                                                                                                                                                                                                                                                                                                                                                                                                                                                                                                                                                                                                                                                                                                                                                                                                                                                                                                | 66.00     | 25.21           | 3.15             | 5.64    |
| 9      | Overall evaluation of your teacher                                                                                                                                                                                                                                                                                                                                                                                                                                                                                                                                                                                                                                                                                                                                                                                                                                                                                                                                                                                                                                                                                                                                                                                                                                                                                                                                                                                                                                                                                                                                                                                                                                                                                                                                                                                                                                                                                                                                                                                                                                                                                             | 398       | 152             | 19               | 34      |