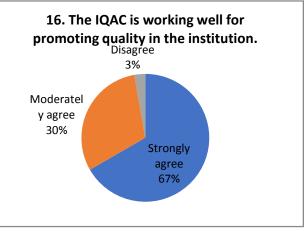

|     |                                                  | Strongly agree | Moderately agree | Disagree |
|-----|--------------------------------------------------|----------------|------------------|----------|
| 10  | Laboratories are adequately equipped             | 24.66          | 57.53            | 17.81    |
| 10  | (wherever applicable)                            | 18             | 42               | 13       |
|     |                                                  | Strongly agree | Moderately agree | Disagree |
| 4.4 |                                                  | 38.14          | 50.52            | 11.34    |
| 11  | Water resources are adequately provided          | 37             | 49               | 11       |
|     |                                                  | Strongly agree | Moderately agree | Disagree |
| 12  | Compus is groon and ose friendly                 | 60.82          | 36.08            | 3.09     |
| 12  | Campus is green and eco friendly                 | 59             | 35               | 3        |
|     |                                                  | Strongly agree | Moderately agree | Disagree |
| 13  | Administration is accessible                     | 48.45          | 47.42            | 4.12     |
| 13  | Authinistration is accessible                    | 47             | 46               | 4        |
|     |                                                  | Strongly agree | Moderately agree | Disagree |
| 14  | The faculty can freely express their views       | 43.30          | 46.39            | 10.31    |
| 14  | and opinions on administrative issues            | 42             | 45               | 10       |
|     |                                                  | Strongly agree | Moderately agree | Disagree |
| 15  | The quality initiatives taken up during the last | 40.21          | 54.64            | 5.15     |
| 15  | academic year are contributing to improvement    | 39             | 53               | 5        |
|     |                                                  | Otropol        | Madanetil        | Diagram  |
|     |                                                  | Strongly agree | Moderately agree | Disagree |
| 16  | The IQAC is working well for promoting           | 67.01          | 30.93            | 2.06     |
|     | quality in the institution.                      | 65             | 30               | 2        |