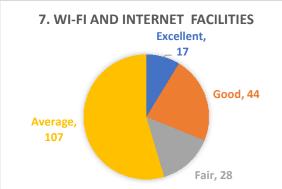

# Students Feedback Analysis (Administrative Perspective) 108 Responses

| Q. No. | Nature of question                              |           | Option of answe | er in percentage |         |
|--------|-------------------------------------------------|-----------|-----------------|------------------|---------|
|        |                                                 | Excellent | Good            | Fair             | Average |
| 1      | Physical infrastructure of the college Library  | 31.75     | 51.18           | 8.06             | 9.00    |
| '      | Physical illinastructure of the college Library | 67        | 108             | 17               | 19      |
|        |                                                 | Excellent | Good            | Fair             | Average |
| 2      | Collection of books, journals and reading       | 34.60     | 48.34           | 9.48             | 7.58    |
|        | material of the college library                 | 73        | 102             | 20               | 16      |
|        |                                                 | Excellent | Good            | Fair             | Average |
| 3      | Support and assistance of the Library Staff     | 34.60     | 49.29           | 8.06             | 8.06    |
|        | Support and assistance of the Library Stan      | 73        | 104             | 17               | 17      |
|        |                                                 | Excellent | Good            | Fair             | Average |
| 4      | Infractructure of Laboratories (if applicable)  | 23.70     | 52.13           | 13.27            | 10.90   |
| 4      | Infrastructure of Laboratories (if applicable)  | 50        | 110             | 28               | 23      |
|        |                                                 | Excellent | Good            | Fair             | Average |
| 5      | Support and assistance of the College Office    | 27.49     | 45.50           | 13.74            | 13.27   |
|        | Staff                                           | 58        | 96              | 29               | 28      |
|        |                                                 | Excellent | Good            | Fair             | Average |
| 6      | Canteen facilities                              | 14.69     | 31.75           | 22.27            | 31.28   |
|        | Carticon Tabilities                             | 31        | 67              | 47               | 66      |
|        |                                                 | Excellent | Good            | Fair             | Average |
| 7      | Wi-Fi and Internet facilities                   | 14.69     | 24.64           | 23.70            | 36.97   |
| ,      | Will and internet lacinties                     | 31        | 52              | 50               | 78      |
|        |                                                 | Excellent | Good            | Fair             | Average |
| 8      | Drinking water facility                         | 34.60     | 37.91           | 13.27            | 14.22   |
| J      | Difficulty water facility                       | 73        | 80              | 28               | 30      |
|        |                                                 | Excellent | Good            | Fair             | Average |
| 9      | Girls Common Room facility                      | 19.43     | 36.49           | 30.33            | 13.74   |
|        |                                                 | 41        | 77              | 64               | 29      |