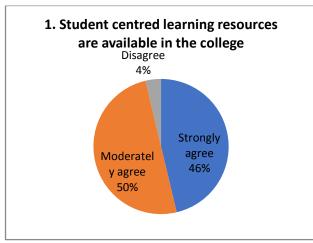

### 97 Responses

| Q. No.   | Nature of question                                                      | Option of answer in percentage |                  |          |  |
|----------|-------------------------------------------------------------------------|--------------------------------|------------------|----------|--|
|          |                                                                         | Strongly agree                 | Moderately agree | Disagree |  |
| 4        | Student centred learning resources are                                  | 44.33                          | 53.61            | 2.06     |  |
| 1        | available in the college                                                | 43                             | 52               | 2        |  |
|          |                                                                         | Strongly agree                 | Moderately agree | Disagree |  |
| 2        | Teaching aids in the departments are                                    | 30.93                          | 54.64            | 14.43    |  |
|          | sufficient and up to date                                               | 30                             | 53               | 14       |  |
|          |                                                                         | Yes                            | No               |          |  |
| 3        | The library offers a separate reading room                              | 72.16                          | 27.84            |          |  |
| <u> </u> | for faculties                                                           | 70                             | 27               |          |  |
|          |                                                                         | Strongly agree                 | Moderately agree | Disagree |  |
| 4        | Teachers are supported with adequate                                    | 31.96                          | 56.70            | 11.34    |  |
| 4        | learning resources                                                      | 31                             | 55               | 11       |  |
|          |                                                                         | Strongly agree                 | Moderately agree | Disagree |  |
| 5        | Teachers are allowed academic flexibility in                            | 55.67                          | 42.27            | 2.06     |  |
|          | course delivery                                                         | 54                             | 41               | 2        |  |
|          |                                                                         | Strongly agree                 | Moderately agree | Disagree |  |
| 6        | Teachers are encouraged to carry out                                    | 51.55                          | 42.27            | 6.19     |  |
|          | research                                                                | 50                             | 41               | 6        |  |
|          |                                                                         | Strongly agree                 | Moderately agree | Disagree |  |
| 7        | Teachers are encouraged to participate in seminar/workshops/ symposium/ | 72.16                          | 23.71            | 4.12     |  |
|          | conferences                                                             | 70                             | 23               | 4        |  |
|          |                                                                         | Strongly agree                 | Moderately agree | Disagree |  |
| 8        | Classrooms & furniture are adequate                                     | 16.49                          | 61.86            | 21.65    |  |
| O        | Classicoms & fulfillule are adequate                                    | 16                             | 60               | 21       |  |
|          |                                                                         | Strongly agree                 | Moderately agree | Disagree |  |
| 9        | Toilets are clean and hydionic                                          | 17.53                          | 46.39            | 36.08    |  |
| Э        | Toilets are clean and hygienic                                          | 17                             | 45               | 35       |  |