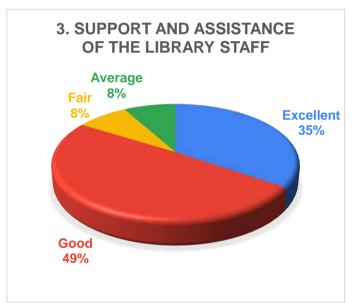

# Students Feedback Analysis (Administrative Perspective) 108 Responses

| Q. No. | Nature of question                              |           | Option of answe | er in percentage |         |
|--------|-------------------------------------------------|-----------|-----------------|------------------|---------|
|        |                                                 | Excellent | Good            | Fair             | Average |
| 1      | Physical infrastructure of the college Library  | 31.75     | 51.18           | 8.06             | 9.00    |
| '      | Physical illinastructure of the college Library | 67        | 108             | 17               | 19      |
|        |                                                 | Excellent | Good            | Fair             | Average |
| 2      | Collection of books, journals and reading       | 34.60     | 48.34           | 9.48             | 7.58    |
|        | material of the college library                 | 73        | 102             | 20               | 16      |
|        |                                                 | Excellent | Good            | Fair             | Average |
| 3      | Support and assistance of the Library Staff     | 34.60     | 49.29           | 8.06             | 8.06    |
|        | Support and assistance of the Library Stan      | 73        | 104             | 17               | 17      |
|        |                                                 | Excellent | Good            | Fair             | Average |
| 4      | Infractructure of Laboratories (if applicable)  | 23.70     | 52.13           | 13.27            | 10.90   |
| 4      | Infrastructure of Laboratories (if applicable)  | 50        | 110             | 28               | 23      |
|        |                                                 | Excellent | Good            | Fair             | Average |
| 5      | Support and assistance of the College Office    | 27.49     | 45.50           | 13.74            | 13.27   |
|        | Staff                                           | 58        | 96              | 29               | 28      |
|        |                                                 | Excellent | Good            | Fair             | Average |
| 6      | Canteen facilities                              | 14.69     | 31.75           | 22.27            | 31.28   |
|        | Carticon Tabilities                             | 31        | 67              | 47               | 66      |
|        |                                                 | Excellent | Good            | Fair             | Average |
| 7      | Wi-Fi and Internet facilities                   | 14.69     | 24.64           | 23.70            | 36.97   |
| ,      | Will and internet lacinties                     | 31        | 52              | 50               | 78      |
|        |                                                 | Excellent | Good            | Fair             | Average |
| 8      | Drinking water facility                         | 34.60     | 37.91           | 13.27            | 14.22   |
| J      | Difficulty water facility                       | 73        | 80              | 28               | 30      |
|        |                                                 | Excellent | Good            | Fair             | Average |
| 9      | Girls Common Room facility                      | 19.43     | 36.49           | 30.33            | 13.74   |
|        |                                                 | 41        | 77              | 64               | 29      |