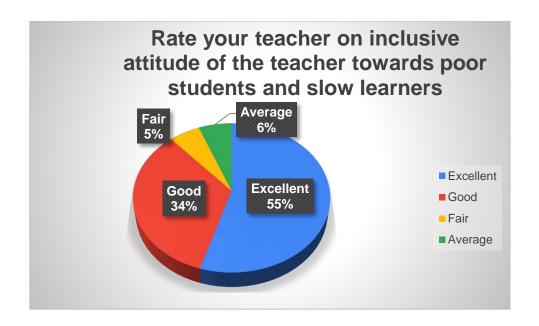

# Analysis of Students Academic Feedback Data 603 Responses

| Q. No. | Nature of question                                                                                                                                                                                                                                                                                                                                                                                                                                                                                                                                                                                                                                                                                                                                                                                                                                                                                                                                                                                                                                                                                                                                                                                                                                                                                                                                                                                                                                                                                                                                                                                                                                                                                                                                                                                                                                                                                                                                                                                                                                                                                                             |           | Option of answe | er in percentage |         |
|--------|--------------------------------------------------------------------------------------------------------------------------------------------------------------------------------------------------------------------------------------------------------------------------------------------------------------------------------------------------------------------------------------------------------------------------------------------------------------------------------------------------------------------------------------------------------------------------------------------------------------------------------------------------------------------------------------------------------------------------------------------------------------------------------------------------------------------------------------------------------------------------------------------------------------------------------------------------------------------------------------------------------------------------------------------------------------------------------------------------------------------------------------------------------------------------------------------------------------------------------------------------------------------------------------------------------------------------------------------------------------------------------------------------------------------------------------------------------------------------------------------------------------------------------------------------------------------------------------------------------------------------------------------------------------------------------------------------------------------------------------------------------------------------------------------------------------------------------------------------------------------------------------------------------------------------------------------------------------------------------------------------------------------------------------------------------------------------------------------------------------------------------|-----------|-----------------|------------------|---------|
|        |                                                                                                                                                                                                                                                                                                                                                                                                                                                                                                                                                                                                                                                                                                                                                                                                                                                                                                                                                                                                                                                                                                                                                                                                                                                                                                                                                                                                                                                                                                                                                                                                                                                                                                                                                                                                                                                                                                                                                                                                                                                                                                                                | Excellent | Good            | Fair             | Average |
| 4      | Data constant and an arrangement of the state of the stat | 63.52     | 23.88           | 4.48             | 8.13    |
| 1      | Rate your teacher on regularity of classes                                                                                                                                                                                                                                                                                                                                                                                                                                                                                                                                                                                                                                                                                                                                                                                                                                                                                                                                                                                                                                                                                                                                                                                                                                                                                                                                                                                                                                                                                                                                                                                                                                                                                                                                                                                                                                                                                                                                                                                                                                                                                     | 383       | 144             | 27               | 49      |
|        |                                                                                                                                                                                                                                                                                                                                                                                                                                                                                                                                                                                                                                                                                                                                                                                                                                                                                                                                                                                                                                                                                                                                                                                                                                                                                                                                                                                                                                                                                                                                                                                                                                                                                                                                                                                                                                                                                                                                                                                                                                                                                                                                | Excellent | Good            | Fair             | Average |
|        |                                                                                                                                                                                                                                                                                                                                                                                                                                                                                                                                                                                                                                                                                                                                                                                                                                                                                                                                                                                                                                                                                                                                                                                                                                                                                                                                                                                                                                                                                                                                                                                                                                                                                                                                                                                                                                                                                                                                                                                                                                                                                                                                | 63.35     | 25.54           | 5.31             | 5.80    |
| 2      | Rate your teacher on communication skill                                                                                                                                                                                                                                                                                                                                                                                                                                                                                                                                                                                                                                                                                                                                                                                                                                                                                                                                                                                                                                                                                                                                                                                                                                                                                                                                                                                                                                                                                                                                                                                                                                                                                                                                                                                                                                                                                                                                                                                                                                                                                       | 382       | 154             | 32               | 35      |
|        |                                                                                                                                                                                                                                                                                                                                                                                                                                                                                                                                                                                                                                                                                                                                                                                                                                                                                                                                                                                                                                                                                                                                                                                                                                                                                                                                                                                                                                                                                                                                                                                                                                                                                                                                                                                                                                                                                                                                                                                                                                                                                                                                | - " .     |                 |                  | <br>    |
|        |                                                                                                                                                                                                                                                                                                                                                                                                                                                                                                                                                                                                                                                                                                                                                                                                                                                                                                                                                                                                                                                                                                                                                                                                                                                                                                                                                                                                                                                                                                                                                                                                                                                                                                                                                                                                                                                                                                                                                                                                                                                                                                                                | Excellent | Good            | Fair             | Average |
| 3      | Rate your teacher on interest generated in the subject taught                                                                                                                                                                                                                                                                                                                                                                                                                                                                                                                                                                                                                                                                                                                                                                                                                                                                                                                                                                                                                                                                                                                                                                                                                                                                                                                                                                                                                                                                                                                                                                                                                                                                                                                                                                                                                                                                                                                                                                                                                                                                  | 59.37     | 28.86           | 5.97             | 5.80    |
|        | the subject taught                                                                                                                                                                                                                                                                                                                                                                                                                                                                                                                                                                                                                                                                                                                                                                                                                                                                                                                                                                                                                                                                                                                                                                                                                                                                                                                                                                                                                                                                                                                                                                                                                                                                                                                                                                                                                                                                                                                                                                                                                                                                                                             | 358       | 174             | 36               | 35      |
|        |                                                                                                                                                                                                                                                                                                                                                                                                                                                                                                                                                                                                                                                                                                                                                                                                                                                                                                                                                                                                                                                                                                                                                                                                                                                                                                                                                                                                                                                                                                                                                                                                                                                                                                                                                                                                                                                                                                                                                                                                                                                                                                                                | Excellent | Good            | Fair             | Average |
| 4      | Rate your teacher on innovative approach in                                                                                                                                                                                                                                                                                                                                                                                                                                                                                                                                                                                                                                                                                                                                                                                                                                                                                                                                                                                                                                                                                                                                                                                                                                                                                                                                                                                                                                                                                                                                                                                                                                                                                                                                                                                                                                                                                                                                                                                                                                                                                    | 333       | 187             | 39               | 44      |
| †      | teaching                                                                                                                                                                                                                                                                                                                                                                                                                                                                                                                                                                                                                                                                                                                                                                                                                                                                                                                                                                                                                                                                                                                                                                                                                                                                                                                                                                                                                                                                                                                                                                                                                                                                                                                                                                                                                                                                                                                                                                                                                                                                                                                       | 420       | 256             | 49               | 40      |
|        |                                                                                                                                                                                                                                                                                                                                                                                                                                                                                                                                                                                                                                                                                                                                                                                                                                                                                                                                                                                                                                                                                                                                                                                                                                                                                                                                                                                                                                                                                                                                                                                                                                                                                                                                                                                                                                                                                                                                                                                                                                                                                                                                | Excellent | Good            | Fair             | Average |
|        | Rate your teacher on encouraging                                                                                                                                                                                                                                                                                                                                                                                                                                                                                                                                                                                                                                                                                                                                                                                                                                                                                                                                                                                                                                                                                                                                                                                                                                                                                                                                                                                                                                                                                                                                                                                                                                                                                                                                                                                                                                                                                                                                                                                                                                                                                               | 61.69     | 28.19           | 4.15             | 5.97    |
| 5      | participation & discussion in class                                                                                                                                                                                                                                                                                                                                                                                                                                                                                                                                                                                                                                                                                                                                                                                                                                                                                                                                                                                                                                                                                                                                                                                                                                                                                                                                                                                                                                                                                                                                                                                                                                                                                                                                                                                                                                                                                                                                                                                                                                                                                            | 372       | 170             | 25               | 36      |
|        |                                                                                                                                                                                                                                                                                                                                                                                                                                                                                                                                                                                                                                                                                                                                                                                                                                                                                                                                                                                                                                                                                                                                                                                                                                                                                                                                                                                                                                                                                                                                                                                                                                                                                                                                                                                                                                                                                                                                                                                                                                                                                                                                | Excellent | Good            | Fair             | Average |
|        | 5                                                                                                                                                                                                                                                                                                                                                                                                                                                                                                                                                                                                                                                                                                                                                                                                                                                                                                                                                                                                                                                                                                                                                                                                                                                                                                                                                                                                                                                                                                                                                                                                                                                                                                                                                                                                                                                                                                                                                                                                                                                                                                                              | 56.05     | 31.34           | 5.64             | 6.97    |
| 6      | Rate your teacher on availability for interaction beyond stipulated class hours                                                                                                                                                                                                                                                                                                                                                                                                                                                                                                                                                                                                                                                                                                                                                                                                                                                                                                                                                                                                                                                                                                                                                                                                                                                                                                                                                                                                                                                                                                                                                                                                                                                                                                                                                                                                                                                                                                                                                                                                                                                | 338       | 189             | 34               | 42      |
|        |                                                                                                                                                                                                                                                                                                                                                                                                                                                                                                                                                                                                                                                                                                                                                                                                                                                                                                                                                                                                                                                                                                                                                                                                                                                                                                                                                                                                                                                                                                                                                                                                                                                                                                                                                                                                                                                                                                                                                                                                                                                                                                                                |           |                 |                  |         |
|        |                                                                                                                                                                                                                                                                                                                                                                                                                                                                                                                                                                                                                                                                                                                                                                                                                                                                                                                                                                                                                                                                                                                                                                                                                                                                                                                                                                                                                                                                                                                                                                                                                                                                                                                                                                                                                                                                                                                                                                                                                                                                                                                                | Excellent | Good            | Fair             | Average |
| 7      | Rate your teacher on transparency in periodic internal assessment                                                                                                                                                                                                                                                                                                                                                                                                                                                                                                                                                                                                                                                                                                                                                                                                                                                                                                                                                                                                                                                                                                                                                                                                                                                                                                                                                                                                                                                                                                                                                                                                                                                                                                                                                                                                                                                                                                                                                                                                                                                              | 62.52     | 29.19           | 3.32             | 4.98    |
|        | periodic internal assessment                                                                                                                                                                                                                                                                                                                                                                                                                                                                                                                                                                                                                                                                                                                                                                                                                                                                                                                                                                                                                                                                                                                                                                                                                                                                                                                                                                                                                                                                                                                                                                                                                                                                                                                                                                                                                                                                                                                                                                                                                                                                                                   | 377       | 176             | 20               | 30      |
|        |                                                                                                                                                                                                                                                                                                                                                                                                                                                                                                                                                                                                                                                                                                                                                                                                                                                                                                                                                                                                                                                                                                                                                                                                                                                                                                                                                                                                                                                                                                                                                                                                                                                                                                                                                                                                                                                                                                                                                                                                                                                                                                                                | Excellent | Good            | Fair             | Average |
| 8      | Rate your teacher on inclusive attitude of the                                                                                                                                                                                                                                                                                                                                                                                                                                                                                                                                                                                                                                                                                                                                                                                                                                                                                                                                                                                                                                                                                                                                                                                                                                                                                                                                                                                                                                                                                                                                                                                                                                                                                                                                                                                                                                                                                                                                                                                                                                                                                 | 58.87     | 29.02           | 6.47             | 5.64    |
| 0      | teacher towards poor students and slow learners                                                                                                                                                                                                                                                                                                                                                                                                                                                                                                                                                                                                                                                                                                                                                                                                                                                                                                                                                                                                                                                                                                                                                                                                                                                                                                                                                                                                                                                                                                                                                                                                                                                                                                                                                                                                                                                                                                                                                                                                                                                                                | 355       | 175             | 39               | 34      |
|        |                                                                                                                                                                                                                                                                                                                                                                                                                                                                                                                                                                                                                                                                                                                                                                                                                                                                                                                                                                                                                                                                                                                                                                                                                                                                                                                                                                                                                                                                                                                                                                                                                                                                                                                                                                                                                                                                                                                                                                                                                                                                                                                                | Excellent | Good            | Fair             | Average |
|        |                                                                                                                                                                                                                                                                                                                                                                                                                                                                                                                                                                                                                                                                                                                                                                                                                                                                                                                                                                                                                                                                                                                                                                                                                                                                                                                                                                                                                                                                                                                                                                                                                                                                                                                                                                                                                                                                                                                                                                                                                                                                                                                                | 66.00     | 25.21           | 3.15             | 5.64    |
| 9      | Overall evaluation of your teacher                                                                                                                                                                                                                                                                                                                                                                                                                                                                                                                                                                                                                                                                                                                                                                                                                                                                                                                                                                                                                                                                                                                                                                                                                                                                                                                                                                                                                                                                                                                                                                                                                                                                                                                                                                                                                                                                                                                                                                                                                                                                                             | 398       | 152             | 19               | 34      |