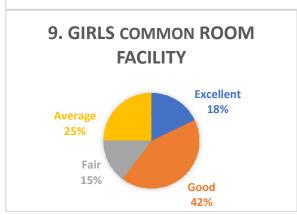

# Students Feedback Analysis (Administrative Perspective) 108 Responses

| Q. No. | Nature of question                              |           | Option of answe | er in percentage |         |
|--------|-------------------------------------------------|-----------|-----------------|------------------|---------|
|        |                                                 | Excellent | Good            | Fair             | Average |
| 1      | Physical infrastructure of the college Library  | 31.75     | 51.18           | 8.06             | 9.00    |
| '      | Physical illinastructure of the college Library | 67        | 108             | 17               | 19      |
|        |                                                 | Excellent | Good            | Fair             | Average |
| 2      | Collection of books, journals and reading       | 34.60     | 48.34           | 9.48             | 7.58    |
|        | material of the college library                 | 73        | 102             | 20               | 16      |
|        |                                                 | Excellent | Good            | Fair             | Average |
| 3      | Support and assistance of the Library Staff     | 34.60     | 49.29           | 8.06             | 8.06    |
|        | Support and assistance of the Library Stan      | 73        | 104             | 17               | 17      |
|        |                                                 | Excellent | Good            | Fair             | Average |
| 4      | Infractructure of Laboratories (if applicable)  | 23.70     | 52.13           | 13.27            | 10.90   |
| 4      | Infrastructure of Laboratories (if applicable)  | 50        | 110             | 28               | 23      |
|        |                                                 | Excellent | Good            | Fair             | Average |
| 5      | Support and assistance of the College Office    | 27.49     | 45.50           | 13.74            | 13.27   |
|        | Staff                                           | 58        | 96              | 29               | 28      |
|        |                                                 | Excellent | Good            | Fair             | Average |
| 6      | Canteen facilities                              | 14.69     | 31.75           | 22.27            | 31.28   |
|        | Carticon Tabilities                             | 31        | 67              | 47               | 66      |
|        |                                                 | Excellent | Good            | Fair             | Average |
| 7      | Wi-Fi and Internet facilities                   | 14.69     | 24.64           | 23.70            | 36.97   |
| ,      | Will and internet lacinties                     | 31        | 52              | 50               | 78      |
|        |                                                 | Excellent | Good            | Fair             | Average |
| 8      | Drinking water facility                         | 34.60     | 37.91           | 13.27            | 14.22   |
| J      | Difficulty water facility                       | 73        | 80              | 28               | 30      |
|        |                                                 | Excellent | Good            | Fair             | Average |
| 9      | Girls Common Room facility                      | 19.43     | 36.49           | 30.33            | 13.74   |
|        |                                                 | 41        | 77              | 64               | 29      |