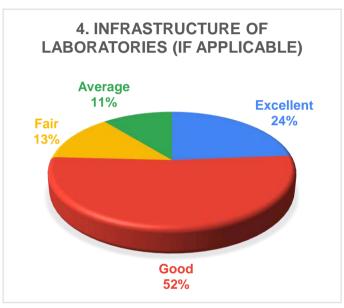

# Students Feedback Analysis (Administrative Perspective) 108 Responses

| Q. No. | Nature of question                              |           | Option of answe | er in percentage |         |
|--------|-------------------------------------------------|-----------|-----------------|------------------|---------|
|        |                                                 | Excellent | Good            | Fair             | Average |
| 1      | Physical infrastructure of the college Library  | 31.75     | 51.18           | 8.06             | 9.00    |
| '      | Physical illinastructure of the college Library | 67        | 108             | 17               | 19      |
|        |                                                 | Excellent | Good            | Fair             | Average |
| 2      | Collection of books, journals and reading       | 34.60     | 48.34           | 9.48             | 7.58    |
|        | material of the college library                 | 73        | 102             | 20               | 16      |
|        |                                                 | Excellent | Good            | Fair             | Average |
| 3      | Support and assistance of the Library Staff     | 34.60     | 49.29           | 8.06             | 8.06    |
|        | Support and assistance of the Library Stan      | 73        | 104             | 17               | 17      |
|        |                                                 | Excellent | Good            | Fair             | Average |
| 4      | Infractructure of Laboratories (if applicable)  | 23.70     | 52.13           | 13.27            | 10.90   |
| 4      | Infrastructure of Laboratories (if applicable)  | 50        | 110             | 28               | 23      |
|        |                                                 | Excellent | Good            | Fair             | Average |
| 5      | Support and assistance of the College Office    | 27.49     | 45.50           | 13.74            | 13.27   |
|        | Staff                                           | 58        | 96              | 29               | 28      |
|        |                                                 | Excellent | Good            | Fair             | Average |
| 6      | Canteen facilities                              | 14.69     | 31.75           | 22.27            | 31.28   |
|        | Carticon Tabilities                             | 31        | 67              | 47               | 66      |
|        |                                                 | Excellent | Good            | Fair             | Average |
| 7      | Wi-Fi and Internet facilities                   | 14.69     | 24.64           | 23.70            | 36.97   |
| ,      | Will and internet lacinties                     | 31        | 52              | 50               | 78      |
|        |                                                 | Excellent | Good            | Fair             | Average |
| 8      | Drinking water facility                         | 34.60     | 37.91           | 13.27            | 14.22   |
| J      | Difficulty water facility                       | 73        | 80              | 28               | 30      |
|        |                                                 | Excellent | Good            | Fair             | Average |
| 9      | Girls Common Room facility                      | 19.43     | 36.49           | 30.33            | 13.74   |
|        |                                                 | 41        | 77              | 64               | 29      |