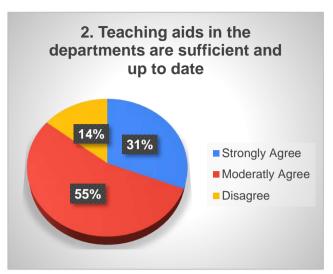

### 97 Responses

| Q. No.   | Nature of question                                                      | Option of answer in percentage |                  |          |  |
|----------|-------------------------------------------------------------------------|--------------------------------|------------------|----------|--|
|          |                                                                         | Strongly agree                 | Moderately agree | Disagree |  |
| 4        | Student centred learning resources are                                  | 44.33                          | 53.61            | 2.06     |  |
| 1        | available in the college                                                | 43                             | 52               | 2        |  |
|          |                                                                         | Strongly agree                 | Moderately agree | Disagree |  |
| 2        | Teaching aids in the departments are                                    | 30.93                          | 54.64            | 14.43    |  |
|          | sufficient and up to date                                               | 30                             | 53               | 14       |  |
|          |                                                                         | Yes                            | No               |          |  |
| 3        | The library offers a separate reading room                              | 72.16                          | 27.84            |          |  |
| <u> </u> | for faculties                                                           | 70                             | 27               |          |  |
|          |                                                                         | Strongly agree                 | Moderately agree | Disagree |  |
| 4        | Teachers are supported with adequate                                    | 31.96                          | 56.70            | 11.34    |  |
| 4        | learning resources                                                      | 31                             | 55               | 11       |  |
|          |                                                                         | Strongly agree                 | Moderately agree | Disagree |  |
| 5        | Teachers are allowed academic flexibility in                            | 55.67                          | 42.27            | 2.06     |  |
|          | course delivery                                                         | 54                             | 41               | 2        |  |
|          |                                                                         | Strongly agree                 | Moderately agree | Disagree |  |
| 6        | Teachers are encouraged to carry out                                    | 51.55                          | 42.27            | 6.19     |  |
|          | research                                                                | 50                             | 41               | 6        |  |
|          |                                                                         | Strongly agree                 | Moderately agree | Disagree |  |
| 7        | Teachers are encouraged to participate in seminar/workshops/ symposium/ | 72.16                          | 23.71            | 4.12     |  |
|          | conferences                                                             | 70                             | 23               | 4        |  |
|          |                                                                         | Strongly agree                 | Moderately agree | Disagree |  |
| 8        | Classrooms & furniture are adequate                                     | 16.49                          | 61.86            | 21.65    |  |
| O        | Classicoms & fulfillule are adequate                                    | 16                             | 60               | 21       |  |
|          |                                                                         | Strongly agree                 | Moderately agree | Disagree |  |
| 9        | Toilets are clean and hydionic                                          | 17.53                          | 46.39            | 36.08    |  |
| Э        | Toilets are clean and hygienic                                          | 17                             | 45               | 35       |  |