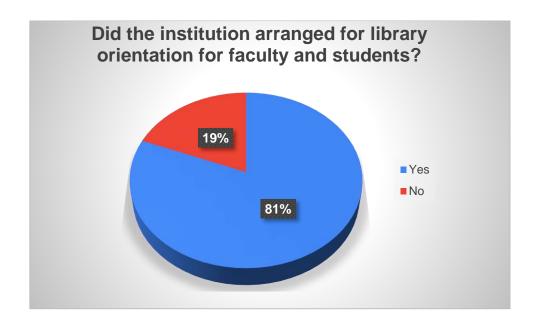

| 28.02<br>(96)                  | 51.03<br>(173)   | 15.93 (54) | 5.01<br>(17)   | Excellent<br>& Good | 79.06   |
| 5   | How do you rate the contribution of your College towards your subsequent career? | 33.92<br>(115)                 | 51.92<br>(176)   | 11.50 (40) | 2.65 (9)       | Excellent<br>& Good | 85.84   |
|     |                                                                                  | Employed                       | Self<br>employed | Unemployed | Student        |                     |         |
| 6   | What is your present dispensation?                                               | 29.88<br>(101)                 | 5.33 (18)        | 15.09 (51) | 49.70<br>(170) |                     |         |



#### Teachers' Feedback 2020-2021

#### 111 Responses

















#### Students' Feedback 2020-2021

### 738 responses























#### Alumni Feedback 2020-2021

### **340 Responses**

1. During your term as student of the college, your impression about











# 2. How do you rate the contribution of your College towards your subsequent career?



## 3. What is your present dispensation?





| Name *                                                           |
|------------------------------------------------------------------|
| Dr. Debashis Das                                                 |
|                                                                  |
| Designation *                                                    |
| Principal                                                        |
|