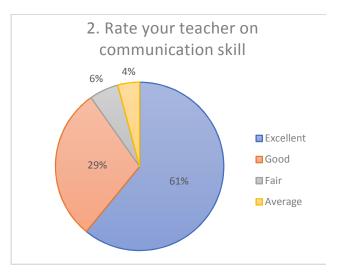

# Analysis of Students Academic Feedback Data 603 Responses

| Q. No. | Nature of question                                                                                                                                                                                                                                                                                                                                                                                                                                                                                                                                                                                                                                                                                                                                                                                                                                                                                                                                                                                                                                                                                                                                                                                                                                                                                                                                                                                                                                                                                                                                                                                                                                                                                                                                                                                                                                                                                                                                                                                                                                                                                                             |           | Option of answe | er in percentage |         |
|--------|--------------------------------------------------------------------------------------------------------------------------------------------------------------------------------------------------------------------------------------------------------------------------------------------------------------------------------------------------------------------------------------------------------------------------------------------------------------------------------------------------------------------------------------------------------------------------------------------------------------------------------------------------------------------------------------------------------------------------------------------------------------------------------------------------------------------------------------------------------------------------------------------------------------------------------------------------------------------------------------------------------------------------------------------------------------------------------------------------------------------------------------------------------------------------------------------------------------------------------------------------------------------------------------------------------------------------------------------------------------------------------------------------------------------------------------------------------------------------------------------------------------------------------------------------------------------------------------------------------------------------------------------------------------------------------------------------------------------------------------------------------------------------------------------------------------------------------------------------------------------------------------------------------------------------------------------------------------------------------------------------------------------------------------------------------------------------------------------------------------------------------|-----------|-----------------|------------------|---------|
|        |                                                                                                                                                                                                                                                                                                                                                                                                                                                                                                                                                                                                                                                                                                                                                                                                                                                                                                                                                                                                                                                                                                                                                                                                                                                                                                                                                                                                                                                                                                                                                                                                                                                                                                                                                                                                                                                                                                                                                                                                                                                                                                                                | Excellent | Good            | Fair             | Average |
| 4      | Data constant and an arrangement of the state of the stat | 63.52     | 23.88           | 4.48             | 8.13    |
| 1      | Rate your teacher on regularity of classes                                                                                                                                                                                                                                                                                                                                                                                                                                                                                                                                                                                                                                                                                                                                                                                                                                                                                                                                                                                                                                                                                                                                                                                                                                                                                                                                                                                                                                                                                                                                                                                                                                                                                                                                                                                                                                                                                                                                                                                                                                                                                     | 383       | 144             | 27               | 49      |
|        |                                                                                                                                                                                                                                                                                                                                                                                                                                                                                                                                                                                                                                                                                                                                                                                                                                                                                                                                                                                                                                                                                                                                                                                                                                                                                                                                                                                                                                                                                                                                                                                                                                                                                                                                                                                                                                                                                                                                                                                                                                                                                                                                | Excellent | Good            | Fair             | Average |
|        |                                                                                                                                                                                                                                                                                                                                                                                                                                                                                                                                                                                                                                                                                                                                                                                                                                                                                                                                                                                                                                                                                                                                                                                                                                                                                                                                                                                                                                                                                                                                                                                                                                                                                                                                                                                                                                                                                                                                                                                                                                                                                                                                | 63.35     | 25.54           | 5.31             | 5.80    |
| 2      | Rate your teacher on communication skill                                                                                                                                                                                                                                                                                                                                                                                                                                                                                                                                                                                                                                                                                                                                                                                                                                                                                                                                                                                                                                                                                                                                                                                                                                                                                                                                                                                                                                                                                                                                                                                                                                                                                                                                                                                                                                                                                                                                                                                                                                                                                       | 382       | 154             | 32               | 35      |
|        |                                                                                                                                                                                                                                                                                                                                                                                                                                                                                                                                                                                                                                                                                                                                                                                                                                                                                                                                                                                                                                                                                                                                                                                                                                                                                                                                                                                                                                                                                                                                                                                                                                                                                                                                                                                                                                                                                                                                                                                                                                                                                                                                | - " .     |                 |                  | <br>    |
|        |                                                                                                                                                                                                                                                                                                                                                                                                                                                                                                                                                                                                                                                                                                                                                                                                                                                                                                                                                                                                                                                                                                                                                                                                                                                                                                                                                                                                                                                                                                                                                                                                                                                                                                                                                                                                                                                                                                                                                                                                                                                                                                                                | Excellent | Good            | Fair             | Average |
| 3      | Rate your teacher on interest generated in the subject taught                                                                                                                                                                                                                                                                                                                                                                                                                                                                                                                                                                                                                                                                                                                                                                                                                                                                                                                                                                                                                                                                                                                                                                                                                                                                                                                                                                                                                                                                                                                                                                                                                                                                                                                                                                                                                                                                                                                                                                                                                                                                  | 59.37     | 28.86           | 5.97             | 5.80    |
|        | the subject taught                                                                                                                                                                                                                                                                                                                                                                                                                                                                                                                                                                                                                                                                                                                                                                                                                                                                                                                                                                                                                                                                                                                                                                                                                                                                                                                                                                                                                                                                                                                                                                                                                                                                                                                                                                                                                                                                                                                                                                                                                                                                                                             | 358       | 174             | 36               | 35      |
|        |                                                                                                                                                                                                                                                                                                                                                                                                                                                                                                                                                                                                                                                                                                                                                                                                                                                                                                                                                                                                                                                                                                                                                                                                                                                                                                                                                                                                                                                                                                                                                                                                                                                                                                                                                                                                                                                                                                                                                                                                                                                                                                                                | Excellent | Good            | Fair             | Average |
| 4      | Rate your teacher on innovative approach in                                                                                                                                                                                                                                                                                                                                                                                                                                                                                                                                                                                                                                                                                                                                                                                                                                                                                                                                                                                                                                                                                                                                                                                                                                                                                                                                                                                                                                                                                                                                                                                                                                                                                                                                                                                                                                                                                                                                                                                                                                                                                    | 333       | 187             | 39               | 44      |
| †      | teaching                                                                                                                                                                                                                                                                                                                                                                                                                                                                                                                                                                                                                                                                                                                                                                                                                                                                                                                                                                                                                                                                                                                                                                                                                                                                                                                                                                                                                                                                                                                                                                                                                                                                                                                                                                                                                                                                                                                                                                                                                                                                                                                       | 420       | 256             | 49               | 40      |
|        |                                                                                                                                                                                                                                                                                                                                                                                                                                                                                                                                                                                                                                                                                                                                                                                                                                                                                                                                                                                                                                                                                                                                                                                                                                                                                                                                                                                                                                                                                                                                                                                                                                                                                                                                                                                                                                                                                                                                                                                                                                                                                                                                | Excellent | Good            | Fair             | Average |
|        | Rate your teacher on encouraging                                                                                                                                                                                                                                                                                                                                                                                                                                                                                                                                                                                                                                                                                                                                                                                                                                                                                                                                                                                                                                                                                                                                                                                                                                                                                                                                                                                                                                                                                                                                                                                                                                                                                                                                                                                                                                                                                                                                                                                                                                                                                               | 61.69     | 28.19           | 4.15             | 5.97    |
| 5      | participation & discussion in class                                                                                                                                                                                                                                                                                                                                                                                                                                                                                                                                                                                                                                                                                                                                                                                                                                                                                                                                                                                                                                                                                                                                                                                                                                                                                                                                                                                                                                                                                                                                                                                                                                                                                                                                                                                                                                                                                                                                                                                                                                                                                            | 372       | 170             | 25               | 36      |
|        |                                                                                                                                                                                                                                                                                                                                                                                                                                                                                                                                                                                                                                                                                                                                                                                                                                                                                                                                                                                                                                                                                                                                                                                                                                                                                                                                                                                                                                                                                                                                                                                                                                                                                                                                                                                                                                                                                                                                                                                                                                                                                                                                | Excellent | Good            | Fair             | Average |
|        | 5                                                                                                                                                                                                                                                                                                                                                                                                                                                                                                                                                                                                                                                                                                                                                                                                                                                                                                                                                                                                                                                                                                                                                                                                                                                                                                                                                                                                                                                                                                                                                                                                                                                                                                                                                                                                                                                                                                                                                                                                                                                                                                                              | 56.05     | 31.34           | 5.64             | 6.97    |
| 6      | Rate your teacher on availability for interaction beyond stipulated class hours                                                                                                                                                                                                                                                                                                                                                                                                                                                                                                                                                                                                                                                                                                                                                                                                                                                                                                                                                                                                                                                                                                                                                                                                                                                                                                                                                                                                                                                                                                                                                                                                                                                                                                                                                                                                                                                                                                                                                                                                                                                | 338       | 189             | 34               | 42      |
|        |                                                                                                                                                                                                                                                                                                                                                                                                                                                                                                                                                                                                                                                                                                                                                                                                                                                                                                                                                                                                                                                                                                                                                                                                                                                                                                                                                                                                                                                                                                                                                                                                                                                                                                                                                                                                                                                                                                                                                                                                                                                                                                                                |           |                 |                  |         |
|        |                                                                                                                                                                                                                                                                                                                                                                                                                                                                                                                                                                                                                                                                                                                                                                                                                                                                                                                                                                                                                                                                                                                                                                                                                                                                                                                                                                                                                                                                                                                                                                                                                                                                                                                                                                                                                                                                                                                                                                                                                                                                                                                                | Excellent | Good            | Fair             | Average |
| 7      | Rate your teacher on transparency in periodic internal assessment                                                                                                                                                                                                                                                                                                                                                                                                                                                                                                                                                                                                                                                                                                                                                                                                                                                                                                                                                                                                                                                                                                                                                                                                                                                                                                                                                                                                                                                                                                                                                                                                                                                                                                                                                                                                                                                                                                                                                                                                                                                              | 62.52     | 29.19           | 3.32             | 4.98    |
|        | periodic internal assessment                                                                                                                                                                                                                                                                                                                                                                                                                                                                                                                                                                                                                                                                                                                                                                                                                                                                                                                                                                                                                                                                                                                                                                                                                                                                                                                                                                                                                                                                                                                                                                                                                                                                                                                                                                                                                                                                                                                                                                                                                                                                                                   | 377       | 176             | 20               | 30      |
|        |                                                                                                                                                                                                                                                                                                                                                                                                                                                                                                                                                                                                                                                                                                                                                                                                                                                                                                                                                                                                                                                                                                                                                                                                                                                                                                                                                                                                                                                                                                                                                                                                                                                                                                                                                                                                                                                                                                                                                                                                                                                                                                                                | Excellent | Good            | Fair             | Average |
| 8      | Rate your teacher on inclusive attitude of the                                                                                                                                                                                                                                                                                                                                                                                                                                                                                                                                                                                                                                                                                                                                                                                                                                                                                                                                                                                                                                                                                                                                                                                                                                                                                                                                                                                                                                                                                                                                                                                                                                                                                                                                                                                                                                                                                                                                                                                                                                                                                 | 58.87     | 29.02           | 6.47             | 5.64    |
| 0      | teacher towards poor students and slow learners                                                                                                                                                                                                                                                                                                                                                                                                                                                                                                                                                                                                                                                                                                                                                                                                                                                                                                                                                                                                                                                                                                                                                                                                                                                                                                                                                                                                                                                                                                                                                                                                                                                                                                                                                                                                                                                                                                                                                                                                                                                                                | 355       | 175             | 39               | 34      |
|        |                                                                                                                                                                                                                                                                                                                                                                                                                                                                                                                                                                                                                                                                                                                                                                                                                                                                                                                                                                                                                                                                                                                                                                                                                                                                                                                                                                                                                                                                                                                                                                                                                                                                                                                                                                                                                                                                                                                                                                                                                                                                                                                                | Excellent | Good            | Fair             | Average |
|        |                                                                                                                                                                                                                                                                                                                                                                                                                                                                                                                                                                                                                                                                                                                                                                                                                                                                                                                                                                                                                                                                                                                                                                                                                                                                                                                                                                                                                                                                                                                                                                                                                                                                                                                                                                                                                                                                                                                                                                                                                                                                                                                                | 66.00     | 25.21           | 3.15             | 5.64    |
| 9      | Overall evaluation of your teacher                                                                                                                                                                                                                                                                                                                                                                                                                                                                                                                                                                                                                                                                                                                                                                                                                                                                                                                                                                                                                                                                                                                                                                                                                                                                                                                                                                                                                                                                                                                                                                                                                                                                                                                                                                                                                                                                                                                                                                                                                                                                                             | 398       | 152             | 19               | 34      |