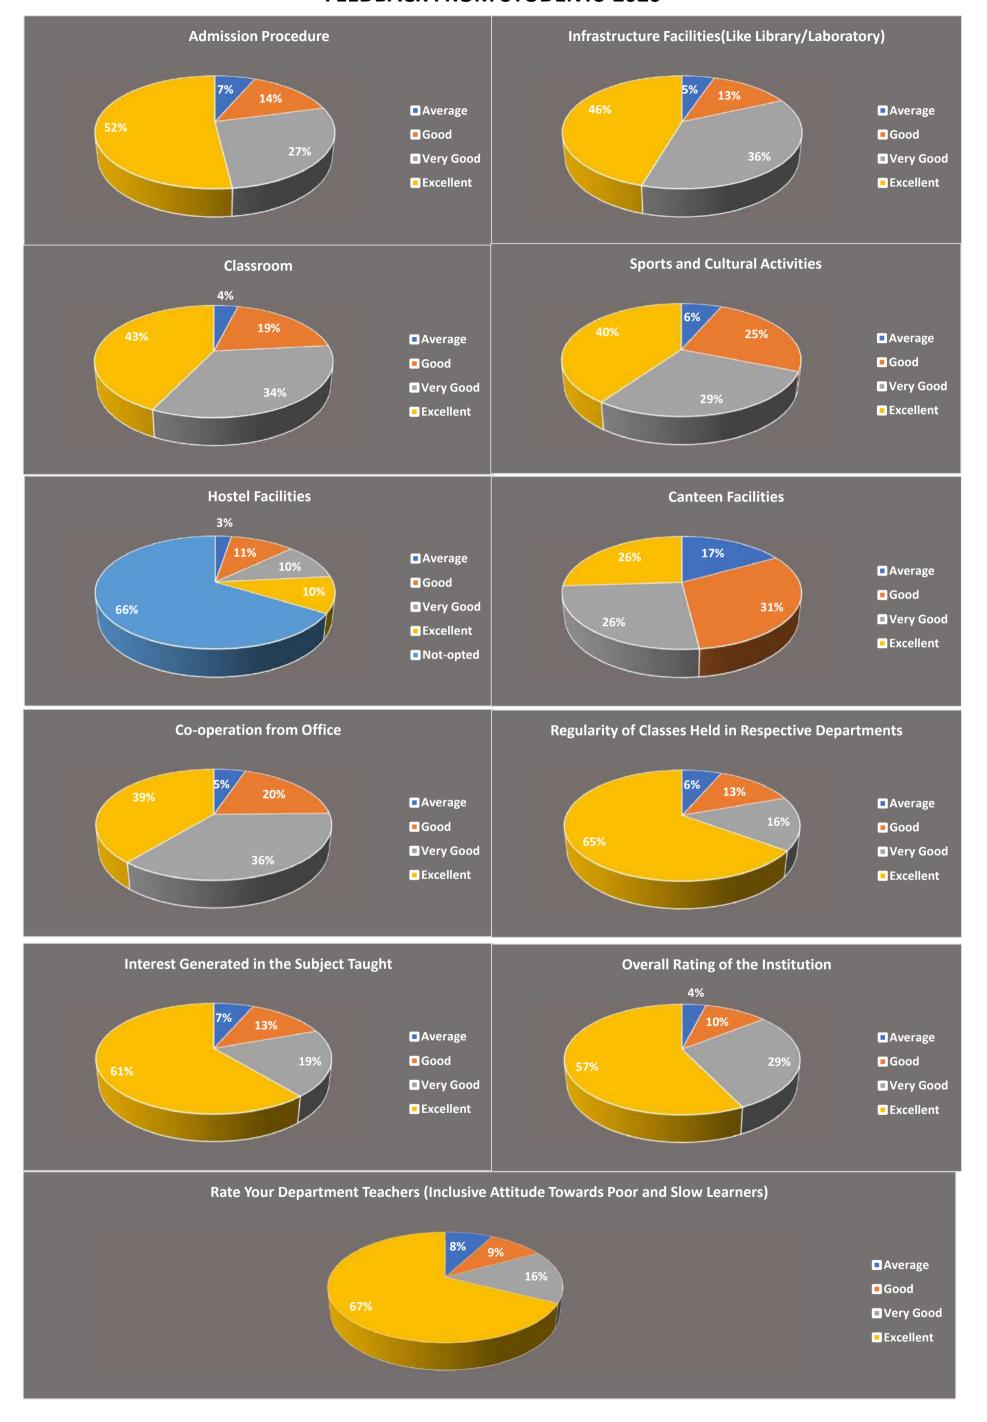

# Analysis of Students Academic Feedback Data 603 Responses

| Q. No. | Nature of question                                                                                                                                                                                                                                                                                                                                                                                                                                                                                                                                                                                                                                                                                                                                                                                                                                                                                                                                                                                                                                                                                                                                                                                                                                                                                                                                                                                                                                                                                                                                                                                                                                                                                                                                                                                                                                                                                                                                                                                                                                                                                                             |           | Option of answe | er in percentage |         |
|--------|--------------------------------------------------------------------------------------------------------------------------------------------------------------------------------------------------------------------------------------------------------------------------------------------------------------------------------------------------------------------------------------------------------------------------------------------------------------------------------------------------------------------------------------------------------------------------------------------------------------------------------------------------------------------------------------------------------------------------------------------------------------------------------------------------------------------------------------------------------------------------------------------------------------------------------------------------------------------------------------------------------------------------------------------------------------------------------------------------------------------------------------------------------------------------------------------------------------------------------------------------------------------------------------------------------------------------------------------------------------------------------------------------------------------------------------------------------------------------------------------------------------------------------------------------------------------------------------------------------------------------------------------------------------------------------------------------------------------------------------------------------------------------------------------------------------------------------------------------------------------------------------------------------------------------------------------------------------------------------------------------------------------------------------------------------------------------------------------------------------------------------|-----------|-----------------|------------------|---------|
|        |                                                                                                                                                                                                                                                                                                                                                                                                                                                                                                                                                                                                                                                                                                                                                                                                                                                                                                                                                                                                                                                                                                                                                                                                                                                                                                                                                                                                                                                                                                                                                                                                                                                                                                                                                                                                                                                                                                                                                                                                                                                                                                                                | Excellent | Good            | Fair             | Average |
| 4      | Data constant and an arrangement of the state of the stat | 63.52     | 23.88           | 4.48             | 8.13    |
| 1      | Rate your teacher on regularity of classes                                                                                                                                                                                                                                                                                                                                                                                                                                                                                                                                                                                                                                                                                                                                                                                                                                                                                                                                                                                                                                                                                                                                                                                                                                                                                                                                                                                                                                                                                                                                                                                                                                                                                                                                                                                                                                                                                                                                                                                                                                                                                     | 383       | 144             | 27               | 49      |
|        |                                                                                                                                                                                                                                                                                                                                                                                                                                                                                                                                                                                                                                                                                                                                                                                                                                                                                                                                                                                                                                                                                                                                                                                                                                                                                                                                                                                                                                                                                                                                                                                                                                                                                                                                                                                                                                                                                                                                                                                                                                                                                                                                | Excellent | Good            | Fair             | Average |
|        |                                                                                                                                                                                                                                                                                                                                                                                                                                                                                                                                                                                                                                                                                                                                                                                                                                                                                                                                                                                                                                                                                                                                                                                                                                                                                                                                                                                                                                                                                                                                                                                                                                                                                                                                                                                                                                                                                                                                                                                                                                                                                                                                | 63.35     | 25.54           | 5.31             | 5.80    |
| 2      | Rate your teacher on communication skill                                                                                                                                                                                                                                                                                                                                                                                                                                                                                                                                                                                                                                                                                                                                                                                                                                                                                                                                                                                                                                                                                                                                                                                                                                                                                                                                                                                                                                                                                                                                                                                                                                                                                                                                                                                                                                                                                                                                                                                                                                                                                       | 382       | 154             | 32               | 35      |
|        |                                                                                                                                                                                                                                                                                                                                                                                                                                                                                                                                                                                                                                                                                                                                                                                                                                                                                                                                                                                                                                                                                                                                                                                                                                                                                                                                                                                                                                                                                                                                                                                                                                                                                                                                                                                                                                                                                                                                                                                                                                                                                                                                | - " .     |                 |                  | <br>    |
|        |                                                                                                                                                                                                                                                                                                                                                                                                                                                                                                                                                                                                                                                                                                                                                                                                                                                                                                                                                                                                                                                                                                                                                                                                                                                                                                                                                                                                                                                                                                                                                                                                                                                                                                                                                                                                                                                                                                                                                                                                                                                                                                                                | Excellent | Good            | Fair             | Average |
| 3      | Rate your teacher on interest generated in the subject taught                                                                                                                                                                                                                                                                                                                                                                                                                                                                                                                                                                                                                                                                                                                                                                                                                                                                                                                                                                                                                                                                                                                                                                                                                                                                                                                                                                                                                                                                                                                                                                                                                                                                                                                                                                                                                                                                                                                                                                                                                                                                  | 59.37     | 28.86           | 5.97             | 5.80    |
|        | the subject taught                                                                                                                                                                                                                                                                                                                                                                                                                                                                                                                                                                                                                                                                                                                                                                                                                                                                                                                                                                                                                                                                                                                                                                                                                                                                                                                                                                                                                                                                                                                                                                                                                                                                                                                                                                                                                                                                                                                                                                                                                                                                                                             | 358       | 174             | 36               | 35      |
|        |                                                                                                                                                                                                                                                                                                                                                                                                                                                                                                                                                                                                                                                                                                                                                                                                                                                                                                                                                                                                                                                                                                                                                                                                                                                                                                                                                                                                                                                                                                                                                                                                                                                                                                                                                                                                                                                                                                                                                                                                                                                                                                                                | Excellent | Good            | Fair             | Average |
| 4      | Rate your teacher on innovative approach in                                                                                                                                                                                                                                                                                                                                                                                                                                                                                                                                                                                                                                                                                                                                                                                                                                                                                                                                                                                                                                                                                                                                                                                                                                                                                                                                                                                                                                                                                                                                                                                                                                                                                                                                                                                                                                                                                                                                                                                                                                                                                    | 333       | 187             | 39               | 44      |
| †      | teaching                                                                                                                                                                                                                                                                                                                                                                                                                                                                                                                                                                                                                                                                                                                                                                                                                                                                                                                                                                                                                                                                                                                                                                                                                                                                                                                                                                                                                                                                                                                                                                                                                                                                                                                                                                                                                                                                                                                                                                                                                                                                                                                       | 420       | 256             | 49               | 40      |
|        |                                                                                                                                                                                                                                                                                                                                                                                                                                                                                                                                                                                                                                                                                                                                                                                                                                                                                                                                                                                                                                                                                                                                                                                                                                                                                                                                                                                                                                                                                                                                                                                                                                                                                                                                                                                                                                                                                                                                                                                                                                                                                                                                | Excellent | Good            | Fair             | Average |
|        | Rate your teacher on encouraging                                                                                                                                                                                                                                                                                                                                                                                                                                                                                                                                                                                                                                                                                                                                                                                                                                                                                                                                                                                                                                                                                                                                                                                                                                                                                                                                                                                                                                                                                                                                                                                                                                                                                                                                                                                                                                                                                                                                                                                                                                                                                               | 61.69     | 28.19           | 4.15             | 5.97    |
| 5      | participation & discussion in class                                                                                                                                                                                                                                                                                                                                                                                                                                                                                                                                                                                                                                                                                                                                                                                                                                                                                                                                                                                                                                                                                                                                                                                                                                                                                                                                                                                                                                                                                                                                                                                                                                                                                                                                                                                                                                                                                                                                                                                                                                                                                            | 372       | 170             | 25               | 36      |
|        |                                                                                                                                                                                                                                                                                                                                                                                                                                                                                                                                                                                                                                                                                                                                                                                                                                                                                                                                                                                                                                                                                                                                                                                                                                                                                                                                                                                                                                                                                                                                                                                                                                                                                                                                                                                                                                                                                                                                                                                                                                                                                                                                | Excellent | Good            | Fair             | Average |
|        | 5                                                                                                                                                                                                                                                                                                                                                                                                                                                                                                                                                                                                                                                                                                                                                                                                                                                                                                                                                                                                                                                                                                                                                                                                                                                                                                                                                                                                                                                                                                                                                                                                                                                                                                                                                                                                                                                                                                                                                                                                                                                                                                                              | 56.05     | 31.34           | 5.64             | 6.97    |
| 6      | Rate your teacher on availability for interaction beyond stipulated class hours                                                                                                                                                                                                                                                                                                                                                                                                                                                                                                                                                                                                                                                                                                                                                                                                                                                                                                                                                                                                                                                                                                                                                                                                                                                                                                                                                                                                                                                                                                                                                                                                                                                                                                                                                                                                                                                                                                                                                                                                                                                | 338       | 189             | 34               | 42      |
|        |                                                                                                                                                                                                                                                                                                                                                                                                                                                                                                                                                                                                                                                                                                                                                                                                                                                                                                                                                                                                                                                                                                                                                                                                                                                                                                                                                                                                                                                                                                                                                                                                                                                                                                                                                                                                                                                                                                                                                                                                                                                                                                                                |           |                 |                  |         |
|        |                                                                                                                                                                                                                                                                                                                                                                                                                                                                                                                                                                                                                                                                                                                                                                                                                                                                                                                                                                                                                                                                                                                                                                                                                                                                                                                                                                                                                                                                                                                                                                                                                                                                                                                                                                                                                                                                                                                                                                                                                                                                                                                                | Excellent | Good            | Fair             | Average |
| 7      | Rate your teacher on transparency in periodic internal assessment                                                                                                                                                                                                                                                                                                                                                                                                                                                                                                                                                                                                                                                                                                                                                                                                                                                                                                                                                                                                                                                                                                                                                                                                                                                                                                                                                                                                                                                                                                                                                                                                                                                                                                                                                                                                                                                                                                                                                                                                                                                              | 62.52     | 29.19           | 3.32             | 4.98    |
|        | periodic internal assessment                                                                                                                                                                                                                                                                                                                                                                                                                                                                                                                                                                                                                                                                                                                                                                                                                                                                                                                                                                                                                                                                                                                                                                                                                                                                                                                                                                                                                                                                                                                                                                                                                                                                                                                                                                                                                                                                                                                                                                                                                                                                                                   | 377       | 176             | 20               | 30      |
|        |                                                                                                                                                                                                                                                                                                                                                                                                                                                                                                                                                                                                                                                                                                                                                                                                                                                                                                                                                                                                                                                                                                                                                                                                                                                                                                                                                                                                                                                                                                                                                                                                                                                                                                                                                                                                                                                                                                                                                                                                                                                                                                                                | Excellent | Good            | Fair             | Average |
| 8      | Rate your teacher on inclusive attitude of the                                                                                                                                                                                                                                                                                                                                                                                                                                                                                                                                                                                                                                                                                                                                                                                                                                                                                                                                                                                                                                                                                                                                                                                                                                                                                                                                                                                                                                                                                                                                                                                                                                                                                                                                                                                                                                                                                                                                                                                                                                                                                 | 58.87     | 29.02           | 6.47             | 5.64    |
| 0      | teacher towards poor students and slow learners                                                                                                                                                                                                                                                                                                                                                                                                                                                                                                                                                                                                                                                                                                                                                                                                                                                                                                                                                                                                                                                                                                                                                                                                                                                                                                                                                                                                                                                                                                                                                                                                                                                                                                                                                                                                                                                                                                                                                                                                                                                                                | 355       | 175             | 39               | 34      |
|        |                                                                                                                                                                                                                                                                                                                                                                                                                                                                                                                                                                                                                                                                                                                                                                                                                                                                                                                                                                                                                                                                                                                                                                                                                                                                                                                                                                                                                                                                                                                                                                                                                                                                                                                                                                                                                                                                                                                                                                                                                                                                                                                                | Excellent | Good            | Fair             | Average |
|        |                                                                                                                                                                                                                                                                                                                                                                                                                                                                                                                                                                                                                                                                                                                                                                                                                                                                                                                                                                                                                                                                                                                                                                                                                                                                                                                                                                                                                                                                                                                                                                                                                                                                                                                                                                                                                                                                                                                                                                                                                                                                                                                                | 66.00     | 25.21           | 3.15             | 5.64    |
| 9      | Overall evaluation of your teacher                                                                                                                                                                                                                                                                                                                                                                                                                                                                                                                                                                                                                                                                                                                                                                                                                                                                                                                                                                                                                                                                                                                                                                                                                                                                                                                                                                                                                                                                                                                                                                                                                                                                                                                                                                                                                                                                                                                                                                                                                                                                                             | 398       | 152             | 19               | 34      |

# Students Feedback Analysis (Administrative Perspective) 108 Responses

| Q. No. | Nature of question                              |           | Option of answe | er in percentage |         |
|--------|-------------------------------------------------|-----------|-----------------|------------------|---------|
|        |                                                 | Excellent | Good            | Fair             | Average |
| 1      | Physical infrastructure of the college Library  | 31.75     | 51.18           | 8.06             | 9.00    |
| '      | Physical illinastructure of the college Library | 67        | 108             | 17               | 19      |
|        |                                                 | Excellent | Good            | Fair             | Average |
| 2      | Collection of books, journals and reading       | 34.60     | 48.34           | 9.48             | 7.58    |
|        | material of the college library                 | 73        | 102             | 20               | 16      |
|        |                                                 | Excellent | Good            | Fair             | Average |
| 3      | Support and assistance of the Library Staff     | 34.60     | 49.29           | 8.06             | 8.06    |
|        | Support and assistance of the Library Stan      | 73        | 104             | 17               | 17      |
|        |                                                 | Excellent | Good            | Fair             | Average |
| 4      | Infractructure of Laboratories (if applicable)  | 23.70     | 52.13           | 13.27            | 10.90   |
| 4      | Infrastructure of Laboratories (if applicable)  | 50        | 110             | 28               | 23      |
|        |                                                 | Excellent | Good            | Fair             | Average |
| 5      | Support and assistance of the College Office    | 27.49     | 45.50           | 13.74            | 13.27   |
|        | Staff                                           | 58        | 96              | 29               | 28      |
|        |                                                 | Excellent | Good            | Fair             | Average |
| 6      | Canteen facilities                              | 14.69     | 31.75           | 22.27            | 31.28   |
|        | Carticon Tabilities                             | 31        | 67              | 47               | 66      |
|        |                                                 | Excellent | Good            | Fair             | Average |
| 7      | Wi-Fi and Internet facilities                   | 14.69     | 24.64           | 23.70            | 36.97   |
| ,      | Will and internet lacinties                     | 31        | 52              | 50               | 78      |
|        |                                                 | Excellent | Good            | Fair             | Average |
| 8      | Drinking water facility                         | 34.60     | 37.91           | 13.27            | 14.22   |
| J      | Difficulty water facility                       | 73        | 80              | 28               | 30      |
|        |                                                 | Excellent | Good            | Fair             | Average |
| 9      | Girls Common Room facility                      | 19.43     | 36.49           | 30.33            | 13.74   |
|        |                                                 | 41        | 77              | 64               | 29      |

|    |                                        | Excellent | Good  | Fair  | Average |
|----|----------------------------------------|-----------|-------|-------|---------|
| 10 | Greenery in the college campus         | 45.02     | 42.18 | 7.58  | 5.21    |
| 10 | Greenery in the conege campus          | 95        | 89    | 16    | 11      |
|    |                                        | Excellent | Good  | Fair  | Average |
| 11 | Parking facility                       | 36.02     | 46.45 | 10.90 | 6.64    |
| 11 | Parking facility                       | 76        | 98    | 23    | 14      |
|    |                                        | Excellent | Good  | Fair  | Average |
| 12 | Playground and Sports infrastructure   | 35.07     | 40.76 | 14.22 | 9.95    |
| 12 | Playground and Sports infrastructure   | 74        | 86    | 30    | 21      |
|    |                                        | Excellent | Good  | Fair  | Average |
| 10 | Cleanliness and maintenance of college | 26.07     | 44.08 | 15.17 | 14.69   |
| 13 | premises                               | 55        | 93    | 32    | 31      |