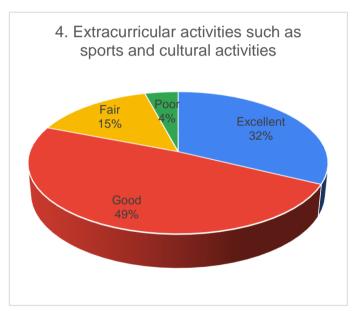

## Alumni Feedback Analysis 456 Responses

| Q. No. | Nature of Quesdtion                             |           | Option of answer in percentage |         |            |  |  |  |
|--------|-------------------------------------------------|-----------|--------------------------------|---------|------------|--|--|--|
|        |                                                 | Excellent | Fair                           | Good    | Average    |  |  |  |
| 1      | Academic atmosphere of the college              | 51.32     | 42.32                          | 5.70    | 0.66       |  |  |  |
| ı      | Academic autosphere of the college              | 234       | 193                            | 26      | 3          |  |  |  |
|        |                                                 | Excellent | Fair                           | Good    | Average    |  |  |  |
| 2      | Infrastructure and laboratory facilities of the | 36.62     | 48.25                          | 11.62   | 3.51       |  |  |  |
| 2      | college                                         | 167       | 220                            | 53      | 16         |  |  |  |
|        |                                                 | Excellent | Fair                           | Good    | Average    |  |  |  |
| 3      | Library resources and its accessibility         | 41.89     | 46.71                          | 9.43    | 1.97       |  |  |  |
| 3      |                                                 | 191       | 213                            | 43      | 9          |  |  |  |
|        |                                                 | Excellent | Fair                           | Good    | Average    |  |  |  |
| 4      | Extracurricular activities such as sports and   | 32.24     | 48.68                          | 14.91   | 4.17       |  |  |  |
| 4      | cultural activities                             | 147       | 222                            | 68      | 19         |  |  |  |
|        |                                                 | Excellent | Fair                           | Good    | Average    |  |  |  |
| _      | How do you rate the contribution of your        | 37.50     | 50.00                          | 10.31   | 2.19       |  |  |  |
| 5      | College towards your subsequent career?         | 171       | 228                            | 47      | 10         |  |  |  |
|        |                                                 | Employed  | Self-Employed                  | Student | Unemployed |  |  |  |
|        |                                                 | 32.24     | 7.24                           | 46.93   | 13.60      |  |  |  |
| 6      | What is your present dispensation?              | 147       | 33                             | 214     | 62         |  |  |  |