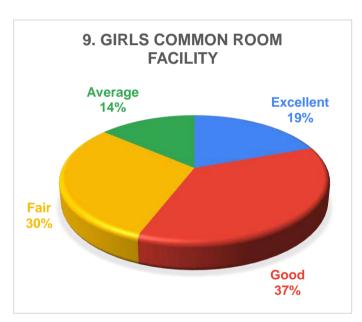

# Students Feedback Analysis (Administrative Perspective) 108 Responses

| Q. No. | Nature of question                              |           | Option of answe | er in percentage |         |
|--------|-------------------------------------------------|-----------|-----------------|------------------|---------|
|        |                                                 | Excellent | Good            | Fair             | Average |
| 1      | Physical infrastructure of the college Library  | 31.75     | 51.18           | 8.06             | 9.00    |
| '      | Physical illinastructure of the college Library | 67        | 108             | 17               | 19      |
|        |                                                 | Excellent | Good            | Fair             | Average |
| 2      | Collection of books, journals and reading       | 34.60     | 48.34           | 9.48             | 7.58    |
|        | material of the college library                 | 73        | 102             | 20               | 16      |
|        |                                                 | Excellent | Good            | Fair             | Average |
| 3      | Support and assistance of the Library Staff     | 34.60     | 49.29           | 8.06             | 8.06    |
|        | Support and assistance of the Library Stan      | 73        | 104             | 17               | 17      |
|        |                                                 | Excellent | Good            | Fair             | Average |
| 4      | Infractructure of Laboratories (if applicable)  | 23.70     | 52.13           | 13.27            | 10.90   |
| 4      | Infrastructure of Laboratories (if applicable)  | 50        | 110             | 28               | 23      |
|        |                                                 | Excellent | Good            | Fair             | Average |
| 5      | Support and assistance of the College Office    | 27.49     | 45.50           | 13.74            | 13.27   |
|        | Staff                                           | 58        | 96              | 29               | 28      |
|        |                                                 | Excellent | Good            | Fair             | Average |
| 6      | Canteen facilities                              | 14.69     | 31.75           | 22.27            | 31.28   |
|        | Carticon Tabilities                             | 31        | 67              | 47               | 66      |
|        |                                                 | Excellent | Good            | Fair             | Average |
| 7      | Wi-Fi and Internet facilities                   | 14.69     | 24.64           | 23.70            | 36.97   |
| ,      | Will and internet lacinties                     | 31        | 52              | 50               | 78      |
|        |                                                 | Excellent | Good            | Fair             | Average |
| 8      | Drinking water facility                         | 34.60     | 37.91           | 13.27            | 14.22   |
| J      | Difficulty water facility                       | 73        | 80              | 28               | 30      |
|        |                                                 | Excellent | Good            | Fair             | Average |
| 9      | Girls Common Room facility                      | 19.43     | 36.49           | 30.33            | 13.74   |
|        |                                                 | 41        | 77              | 64               | 29      |