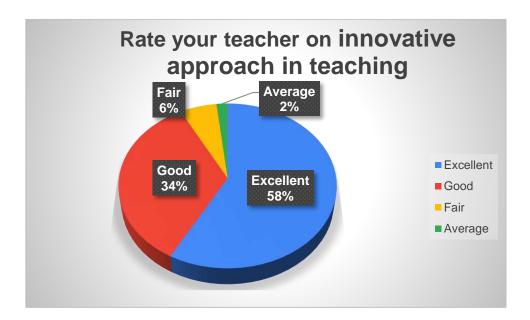

# Analysis of Students Academic Feedback Data 603 Responses

| Q. No. | Nature of question                                                                                                                                                                                                                                                                                                                                                                                                                                                                                                                                                                                                                                                                                                                                                                                                                                                                                                                                                                                                                                                                                                                                                                                                                                                                                                                                                                                                                                                                                                                                                                                                                                                                                                                                                                                                                                                                                                                                                                                                                                                                                                             |           | Option of answe | er in percentage |         |
|--------|--------------------------------------------------------------------------------------------------------------------------------------------------------------------------------------------------------------------------------------------------------------------------------------------------------------------------------------------------------------------------------------------------------------------------------------------------------------------------------------------------------------------------------------------------------------------------------------------------------------------------------------------------------------------------------------------------------------------------------------------------------------------------------------------------------------------------------------------------------------------------------------------------------------------------------------------------------------------------------------------------------------------------------------------------------------------------------------------------------------------------------------------------------------------------------------------------------------------------------------------------------------------------------------------------------------------------------------------------------------------------------------------------------------------------------------------------------------------------------------------------------------------------------------------------------------------------------------------------------------------------------------------------------------------------------------------------------------------------------------------------------------------------------------------------------------------------------------------------------------------------------------------------------------------------------------------------------------------------------------------------------------------------------------------------------------------------------------------------------------------------------|-----------|-----------------|------------------|---------|
|        |                                                                                                                                                                                                                                                                                                                                                                                                                                                                                                                                                                                                                                                                                                                                                                                                                                                                                                                                                                                                                                                                                                                                                                                                                                                                                                                                                                                                                                                                                                                                                                                                                                                                                                                                                                                                                                                                                                                                                                                                                                                                                                                                | Excellent | Good            | Fair             | Average |
| 4      | Data constant and an arrangement of the state of the stat | 63.52     | 23.88           | 4.48             | 8.13    |
| 1      | Rate your teacher on regularity of classes                                                                                                                                                                                                                                                                                                                                                                                                                                                                                                                                                                                                                                                                                                                                                                                                                                                                                                                                                                                                                                                                                                                                                                                                                                                                                                                                                                                                                                                                                                                                                                                                                                                                                                                                                                                                                                                                                                                                                                                                                                                                                     | 383       | 144             | 27               | 49      |
|        |                                                                                                                                                                                                                                                                                                                                                                                                                                                                                                                                                                                                                                                                                                                                                                                                                                                                                                                                                                                                                                                                                                                                                                                                                                                                                                                                                                                                                                                                                                                                                                                                                                                                                                                                                                                                                                                                                                                                                                                                                                                                                                                                | Excellent | Good            | Fair             | Average |
|        |                                                                                                                                                                                                                                                                                                                                                                                                                                                                                                                                                                                                                                                                                                                                                                                                                                                                                                                                                                                                                                                                                                                                                                                                                                                                                                                                                                                                                                                                                                                                                                                                                                                                                                                                                                                                                                                                                                                                                                                                                                                                                                                                | 63.35     | 25.54           | 5.31             | 5.80    |
| 2      | Rate your teacher on communication skill                                                                                                                                                                                                                                                                                                                                                                                                                                                                                                                                                                                                                                                                                                                                                                                                                                                                                                                                                                                                                                                                                                                                                                                                                                                                                                                                                                                                                                                                                                                                                                                                                                                                                                                                                                                                                                                                                                                                                                                                                                                                                       | 382       | 154             | 32               | 35      |
|        |                                                                                                                                                                                                                                                                                                                                                                                                                                                                                                                                                                                                                                                                                                                                                                                                                                                                                                                                                                                                                                                                                                                                                                                                                                                                                                                                                                                                                                                                                                                                                                                                                                                                                                                                                                                                                                                                                                                                                                                                                                                                                                                                | - " .     |                 |                  | <br>    |
|        |                                                                                                                                                                                                                                                                                                                                                                                                                                                                                                                                                                                                                                                                                                                                                                                                                                                                                                                                                                                                                                                                                                                                                                                                                                                                                                                                                                                                                                                                                                                                                                                                                                                                                                                                                                                                                                                                                                                                                                                                                                                                                                                                | Excellent | Good            | Fair             | Average |
| 3      | Rate your teacher on interest generated in the subject taught                                                                                                                                                                                                                                                                                                                                                                                                                                                                                                                                                                                                                                                                                                                                                                                                                                                                                                                                                                                                                                                                                                                                                                                                                                                                                                                                                                                                                                                                                                                                                                                                                                                                                                                                                                                                                                                                                                                                                                                                                                                                  | 59.37     | 28.86           | 5.97             | 5.80    |
|        | the subject taught                                                                                                                                                                                                                                                                                                                                                                                                                                                                                                                                                                                                                                                                                                                                                                                                                                                                                                                                                                                                                                                                                                                                                                                                                                                                                                                                                                                                                                                                                                                                                                                                                                                                                                                                                                                                                                                                                                                                                                                                                                                                                                             | 358       | 174             | 36               | 35      |
|        |                                                                                                                                                                                                                                                                                                                                                                                                                                                                                                                                                                                                                                                                                                                                                                                                                                                                                                                                                                                                                                                                                                                                                                                                                                                                                                                                                                                                                                                                                                                                                                                                                                                                                                                                                                                                                                                                                                                                                                                                                                                                                                                                | Excellent | Good            | Fair             | Average |
| 4      | Rate your teacher on innovative approach in                                                                                                                                                                                                                                                                                                                                                                                                                                                                                                                                                                                                                                                                                                                                                                                                                                                                                                                                                                                                                                                                                                                                                                                                                                                                                                                                                                                                                                                                                                                                                                                                                                                                                                                                                                                                                                                                                                                                                                                                                                                                                    | 333       | 187             | 39               | 44      |
| †      | teaching                                                                                                                                                                                                                                                                                                                                                                                                                                                                                                                                                                                                                                                                                                                                                                                                                                                                                                                                                                                                                                                                                                                                                                                                                                                                                                                                                                                                                                                                                                                                                                                                                                                                                                                                                                                                                                                                                                                                                                                                                                                                                                                       | 420       | 256             | 49               | 40      |
|        |                                                                                                                                                                                                                                                                                                                                                                                                                                                                                                                                                                                                                                                                                                                                                                                                                                                                                                                                                                                                                                                                                                                                                                                                                                                                                                                                                                                                                                                                                                                                                                                                                                                                                                                                                                                                                                                                                                                                                                                                                                                                                                                                | Excellent | Good            | Fair             | Average |
|        | Rate your teacher on encouraging                                                                                                                                                                                                                                                                                                                                                                                                                                                                                                                                                                                                                                                                                                                                                                                                                                                                                                                                                                                                                                                                                                                                                                                                                                                                                                                                                                                                                                                                                                                                                                                                                                                                                                                                                                                                                                                                                                                                                                                                                                                                                               | 61.69     | 28.19           | 4.15             | 5.97    |
| 5      | participation & discussion in class                                                                                                                                                                                                                                                                                                                                                                                                                                                                                                                                                                                                                                                                                                                                                                                                                                                                                                                                                                                                                                                                                                                                                                                                                                                                                                                                                                                                                                                                                                                                                                                                                                                                                                                                                                                                                                                                                                                                                                                                                                                                                            | 372       | 170             | 25               | 36      |
|        |                                                                                                                                                                                                                                                                                                                                                                                                                                                                                                                                                                                                                                                                                                                                                                                                                                                                                                                                                                                                                                                                                                                                                                                                                                                                                                                                                                                                                                                                                                                                                                                                                                                                                                                                                                                                                                                                                                                                                                                                                                                                                                                                | Excellent | Good            | Fair             | Average |
|        | 5                                                                                                                                                                                                                                                                                                                                                                                                                                                                                                                                                                                                                                                                                                                                                                                                                                                                                                                                                                                                                                                                                                                                                                                                                                                                                                                                                                                                                                                                                                                                                                                                                                                                                                                                                                                                                                                                                                                                                                                                                                                                                                                              | 56.05     | 31.34           | 5.64             | 6.97    |
| 6      | Rate your teacher on availability for interaction beyond stipulated class hours                                                                                                                                                                                                                                                                                                                                                                                                                                                                                                                                                                                                                                                                                                                                                                                                                                                                                                                                                                                                                                                                                                                                                                                                                                                                                                                                                                                                                                                                                                                                                                                                                                                                                                                                                                                                                                                                                                                                                                                                                                                | 338       | 189             | 34               | 42      |
|        |                                                                                                                                                                                                                                                                                                                                                                                                                                                                                                                                                                                                                                                                                                                                                                                                                                                                                                                                                                                                                                                                                                                                                                                                                                                                                                                                                                                                                                                                                                                                                                                                                                                                                                                                                                                                                                                                                                                                                                                                                                                                                                                                |           |                 |                  |         |
|        |                                                                                                                                                                                                                                                                                                                                                                                                                                                                                                                                                                                                                                                                                                                                                                                                                                                                                                                                                                                                                                                                                                                                                                                                                                                                                                                                                                                                                                                                                                                                                                                                                                                                                                                                                                                                                                                                                                                                                                                                                                                                                                                                | Excellent | Good            | Fair             | Average |
| 7      | Rate your teacher on transparency in periodic internal assessment                                                                                                                                                                                                                                                                                                                                                                                                                                                                                                                                                                                                                                                                                                                                                                                                                                                                                                                                                                                                                                                                                                                                                                                                                                                                                                                                                                                                                                                                                                                                                                                                                                                                                                                                                                                                                                                                                                                                                                                                                                                              | 62.52     | 29.19           | 3.32             | 4.98    |
|        | periodic internal assessment                                                                                                                                                                                                                                                                                                                                                                                                                                                                                                                                                                                                                                                                                                                                                                                                                                                                                                                                                                                                                                                                                                                                                                                                                                                                                                                                                                                                                                                                                                                                                                                                                                                                                                                                                                                                                                                                                                                                                                                                                                                                                                   | 377       | 176             | 20               | 30      |
|        |                                                                                                                                                                                                                                                                                                                                                                                                                                                                                                                                                                                                                                                                                                                                                                                                                                                                                                                                                                                                                                                                                                                                                                                                                                                                                                                                                                                                                                                                                                                                                                                                                                                                                                                                                                                                                                                                                                                                                                                                                                                                                                                                | Excellent | Good            | Fair             | Average |
| 8      | Rate your teacher on inclusive attitude of the                                                                                                                                                                                                                                                                                                                                                                                                                                                                                                                                                                                                                                                                                                                                                                                                                                                                                                                                                                                                                                                                                                                                                                                                                                                                                                                                                                                                                                                                                                                                                                                                                                                                                                                                                                                                                                                                                                                                                                                                                                                                                 | 58.87     | 29.02           | 6.47             | 5.64    |
| 0      | teacher towards poor students and slow learners                                                                                                                                                                                                                                                                                                                                                                                                                                                                                                                                                                                                                                                                                                                                                                                                                                                                                                                                                                                                                                                                                                                                                                                                                                                                                                                                                                                                                                                                                                                                                                                                                                                                                                                                                                                                                                                                                                                                                                                                                                                                                | 355       | 175             | 39               | 34      |
|        |                                                                                                                                                                                                                                                                                                                                                                                                                                                                                                                                                                                                                                                                                                                                                                                                                                                                                                                                                                                                                                                                                                                                                                                                                                                                                                                                                                                                                                                                                                                                                                                                                                                                                                                                                                                                                                                                                                                                                                                                                                                                                                                                | Excellent | Good            | Fair             | Average |
|        |                                                                                                                                                                                                                                                                                                                                                                                                                                                                                                                                                                                                                                                                                                                                                                                                                                                                                                                                                                                                                                                                                                                                                                                                                                                                                                                                                                                                                                                                                                                                                                                                                                                                                                                                                                                                                                                                                                                                                                                                                                                                                                                                | 66.00     | 25.21           | 3.15             | 5.64    |
| 9      | Overall evaluation of your teacher                                                                                                                                                                                                                                                                                                                                                                                                                                                                                                                                                                                                                                                                                                                                                                                                                                                                                                                                                                                                                                                                                                                                                                                                                                                                                                                                                                                                                                                                                                                                                                                                                                                                                                                                                                                                                                                                                                                                                                                                                                                                                             | 398       | 152             | 19               | 34      |