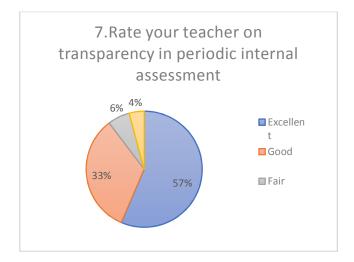

# Analysis of Students Academic Feedback Data 603 Responses

| Q. No. | Nature of question                                                                                                                                                                                                                                                                                                                                                                                                                                                                                                                                                                                                                                                                                                                                                                                                                                                                                                                                                                                                                                                                                                                                                                                                                                                                                                                                                                                                                                                                                                                                                                                                                                                                                                                                                                                                                                                                                                                                                                                                                                                                                                             |           | Option of answe | er in percentage |         |
|--------|--------------------------------------------------------------------------------------------------------------------------------------------------------------------------------------------------------------------------------------------------------------------------------------------------------------------------------------------------------------------------------------------------------------------------------------------------------------------------------------------------------------------------------------------------------------------------------------------------------------------------------------------------------------------------------------------------------------------------------------------------------------------------------------------------------------------------------------------------------------------------------------------------------------------------------------------------------------------------------------------------------------------------------------------------------------------------------------------------------------------------------------------------------------------------------------------------------------------------------------------------------------------------------------------------------------------------------------------------------------------------------------------------------------------------------------------------------------------------------------------------------------------------------------------------------------------------------------------------------------------------------------------------------------------------------------------------------------------------------------------------------------------------------------------------------------------------------------------------------------------------------------------------------------------------------------------------------------------------------------------------------------------------------------------------------------------------------------------------------------------------------|-----------|-----------------|------------------|---------|
|        |                                                                                                                                                                                                                                                                                                                                                                                                                                                                                                                                                                                                                                                                                                                                                                                                                                                                                                                                                                                                                                                                                                                                                                                                                                                                                                                                                                                                                                                                                                                                                                                                                                                                                                                                                                                                                                                                                                                                                                                                                                                                                                                                | Excellent | Good            | Fair             | Average |
| 4      | Data constant and an arrangement of the state of the stat | 63.52     | 23.88           | 4.48             | 8.13    |
| 1      | Rate your teacher on regularity of classes                                                                                                                                                                                                                                                                                                                                                                                                                                                                                                                                                                                                                                                                                                                                                                                                                                                                                                                                                                                                                                                                                                                                                                                                                                                                                                                                                                                                                                                                                                                                                                                                                                                                                                                                                                                                                                                                                                                                                                                                                                                                                     | 383       | 144             | 27               | 49      |
|        |                                                                                                                                                                                                                                                                                                                                                                                                                                                                                                                                                                                                                                                                                                                                                                                                                                                                                                                                                                                                                                                                                                                                                                                                                                                                                                                                                                                                                                                                                                                                                                                                                                                                                                                                                                                                                                                                                                                                                                                                                                                                                                                                | Excellent | Good            | Fair             | Average |
|        |                                                                                                                                                                                                                                                                                                                                                                                                                                                                                                                                                                                                                                                                                                                                                                                                                                                                                                                                                                                                                                                                                                                                                                                                                                                                                                                                                                                                                                                                                                                                                                                                                                                                                                                                                                                                                                                                                                                                                                                                                                                                                                                                | 63.35     | 25.54           | 5.31             | 5.80    |
| 2      | Rate your teacher on communication skill                                                                                                                                                                                                                                                                                                                                                                                                                                                                                                                                                                                                                                                                                                                                                                                                                                                                                                                                                                                                                                                                                                                                                                                                                                                                                                                                                                                                                                                                                                                                                                                                                                                                                                                                                                                                                                                                                                                                                                                                                                                                                       | 382       | 154             | 32               | 35      |
|        |                                                                                                                                                                                                                                                                                                                                                                                                                                                                                                                                                                                                                                                                                                                                                                                                                                                                                                                                                                                                                                                                                                                                                                                                                                                                                                                                                                                                                                                                                                                                                                                                                                                                                                                                                                                                                                                                                                                                                                                                                                                                                                                                | - " .     |                 |                  | <br>    |
|        |                                                                                                                                                                                                                                                                                                                                                                                                                                                                                                                                                                                                                                                                                                                                                                                                                                                                                                                                                                                                                                                                                                                                                                                                                                                                                                                                                                                                                                                                                                                                                                                                                                                                                                                                                                                                                                                                                                                                                                                                                                                                                                                                | Excellent | Good            | Fair             | Average |
| 3      | Rate your teacher on interest generated in the subject taught                                                                                                                                                                                                                                                                                                                                                                                                                                                                                                                                                                                                                                                                                                                                                                                                                                                                                                                                                                                                                                                                                                                                                                                                                                                                                                                                                                                                                                                                                                                                                                                                                                                                                                                                                                                                                                                                                                                                                                                                                                                                  | 59.37     | 28.86           | 5.97             | 5.80    |
|        | the subject taught                                                                                                                                                                                                                                                                                                                                                                                                                                                                                                                                                                                                                                                                                                                                                                                                                                                                                                                                                                                                                                                                                                                                                                                                                                                                                                                                                                                                                                                                                                                                                                                                                                                                                                                                                                                                                                                                                                                                                                                                                                                                                                             | 358       | 174             | 36               | 35      |
|        |                                                                                                                                                                                                                                                                                                                                                                                                                                                                                                                                                                                                                                                                                                                                                                                                                                                                                                                                                                                                                                                                                                                                                                                                                                                                                                                                                                                                                                                                                                                                                                                                                                                                                                                                                                                                                                                                                                                                                                                                                                                                                                                                | Excellent | Good            | Fair             | Average |
| 4      | Rate your teacher on innovative approach in                                                                                                                                                                                                                                                                                                                                                                                                                                                                                                                                                                                                                                                                                                                                                                                                                                                                                                                                                                                                                                                                                                                                                                                                                                                                                                                                                                                                                                                                                                                                                                                                                                                                                                                                                                                                                                                                                                                                                                                                                                                                                    | 333       | 187             | 39               | 44      |
| †      | teaching                                                                                                                                                                                                                                                                                                                                                                                                                                                                                                                                                                                                                                                                                                                                                                                                                                                                                                                                                                                                                                                                                                                                                                                                                                                                                                                                                                                                                                                                                                                                                                                                                                                                                                                                                                                                                                                                                                                                                                                                                                                                                                                       | 420       | 256             | 49               | 40      |
|        |                                                                                                                                                                                                                                                                                                                                                                                                                                                                                                                                                                                                                                                                                                                                                                                                                                                                                                                                                                                                                                                                                                                                                                                                                                                                                                                                                                                                                                                                                                                                                                                                                                                                                                                                                                                                                                                                                                                                                                                                                                                                                                                                | Excellent | Good            | Fair             | Average |
|        | Rate your teacher on encouraging                                                                                                                                                                                                                                                                                                                                                                                                                                                                                                                                                                                                                                                                                                                                                                                                                                                                                                                                                                                                                                                                                                                                                                                                                                                                                                                                                                                                                                                                                                                                                                                                                                                                                                                                                                                                                                                                                                                                                                                                                                                                                               | 61.69     | 28.19           | 4.15             | 5.97    |
| 5      | participation & discussion in class                                                                                                                                                                                                                                                                                                                                                                                                                                                                                                                                                                                                                                                                                                                                                                                                                                                                                                                                                                                                                                                                                                                                                                                                                                                                                                                                                                                                                                                                                                                                                                                                                                                                                                                                                                                                                                                                                                                                                                                                                                                                                            | 372       | 170             | 25               | 36      |
|        |                                                                                                                                                                                                                                                                                                                                                                                                                                                                                                                                                                                                                                                                                                                                                                                                                                                                                                                                                                                                                                                                                                                                                                                                                                                                                                                                                                                                                                                                                                                                                                                                                                                                                                                                                                                                                                                                                                                                                                                                                                                                                                                                | Excellent | Good            | Fair             | Average |
|        | 5                                                                                                                                                                                                                                                                                                                                                                                                                                                                                                                                                                                                                                                                                                                                                                                                                                                                                                                                                                                                                                                                                                                                                                                                                                                                                                                                                                                                                                                                                                                                                                                                                                                                                                                                                                                                                                                                                                                                                                                                                                                                                                                              | 56.05     | 31.34           | 5.64             | 6.97    |
| 6      | Rate your teacher on availability for interaction beyond stipulated class hours                                                                                                                                                                                                                                                                                                                                                                                                                                                                                                                                                                                                                                                                                                                                                                                                                                                                                                                                                                                                                                                                                                                                                                                                                                                                                                                                                                                                                                                                                                                                                                                                                                                                                                                                                                                                                                                                                                                                                                                                                                                | 338       | 189             | 34               | 42      |
|        |                                                                                                                                                                                                                                                                                                                                                                                                                                                                                                                                                                                                                                                                                                                                                                                                                                                                                                                                                                                                                                                                                                                                                                                                                                                                                                                                                                                                                                                                                                                                                                                                                                                                                                                                                                                                                                                                                                                                                                                                                                                                                                                                |           |                 |                  |         |
|        |                                                                                                                                                                                                                                                                                                                                                                                                                                                                                                                                                                                                                                                                                                                                                                                                                                                                                                                                                                                                                                                                                                                                                                                                                                                                                                                                                                                                                                                                                                                                                                                                                                                                                                                                                                                                                                                                                                                                                                                                                                                                                                                                | Excellent | Good            | Fair             | Average |
| 7      | Rate your teacher on transparency in periodic internal assessment                                                                                                                                                                                                                                                                                                                                                                                                                                                                                                                                                                                                                                                                                                                                                                                                                                                                                                                                                                                                                                                                                                                                                                                                                                                                                                                                                                                                                                                                                                                                                                                                                                                                                                                                                                                                                                                                                                                                                                                                                                                              | 62.52     | 29.19           | 3.32             | 4.98    |
|        | periodic internal assessment                                                                                                                                                                                                                                                                                                                                                                                                                                                                                                                                                                                                                                                                                                                                                                                                                                                                                                                                                                                                                                                                                                                                                                                                                                                                                                                                                                                                                                                                                                                                                                                                                                                                                                                                                                                                                                                                                                                                                                                                                                                                                                   | 377       | 176             | 20               | 30      |
|        |                                                                                                                                                                                                                                                                                                                                                                                                                                                                                                                                                                                                                                                                                                                                                                                                                                                                                                                                                                                                                                                                                                                                                                                                                                                                                                                                                                                                                                                                                                                                                                                                                                                                                                                                                                                                                                                                                                                                                                                                                                                                                                                                | Excellent | Good            | Fair             | Average |
| 8      | Rate your teacher on inclusive attitude of the                                                                                                                                                                                                                                                                                                                                                                                                                                                                                                                                                                                                                                                                                                                                                                                                                                                                                                                                                                                                                                                                                                                                                                                                                                                                                                                                                                                                                                                                                                                                                                                                                                                                                                                                                                                                                                                                                                                                                                                                                                                                                 | 58.87     | 29.02           | 6.47             | 5.64    |
| 0      | teacher towards poor students and slow learners                                                                                                                                                                                                                                                                                                                                                                                                                                                                                                                                                                                                                                                                                                                                                                                                                                                                                                                                                                                                                                                                                                                                                                                                                                                                                                                                                                                                                                                                                                                                                                                                                                                                                                                                                                                                                                                                                                                                                                                                                                                                                | 355       | 175             | 39               | 34      |
|        |                                                                                                                                                                                                                                                                                                                                                                                                                                                                                                                                                                                                                                                                                                                                                                                                                                                                                                                                                                                                                                                                                                                                                                                                                                                                                                                                                                                                                                                                                                                                                                                                                                                                                                                                                                                                                                                                                                                                                                                                                                                                                                                                | Excellent | Good            | Fair             | Average |
|        |                                                                                                                                                                                                                                                                                                                                                                                                                                                                                                                                                                                                                                                                                                                                                                                                                                                                                                                                                                                                                                                                                                                                                                                                                                                                                                                                                                                                                                                                                                                                                                                                                                                                                                                                                                                                                                                                                                                                                                                                                                                                                                                                | 66.00     | 25.21           | 3.15             | 5.64    |
| 9      | Overall evaluation of your teacher                                                                                                                                                                                                                                                                                                                                                                                                                                                                                                                                                                                                                                                                                                                                                                                                                                                                                                                                                                                                                                                                                                                                                                                                                                                                                                                                                                                                                                                                                                                                                                                                                                                                                                                                                                                                                                                                                                                                                                                                                                                                                             | 398       | 152             | 19               | 34      |