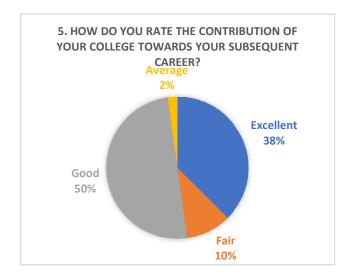

## Alumni Feedback Analysis 456 Responses

| Q. No. | Nature of Quesdtion                             |           | Option of answer in percentage |         |            |  |  |  |
|--------|-------------------------------------------------|-----------|--------------------------------|---------|------------|--|--|--|
|        |                                                 | Excellent | Fair                           | Good    | Average    |  |  |  |
| 1      | Academic atmosphere of the college              | 51.32     | 42.32                          | 5.70    | 0.66       |  |  |  |
| ı      | Academic autosphere of the college              | 234       | 193                            | 26      | 3          |  |  |  |
|        |                                                 | Excellent | Fair                           | Good    | Average    |  |  |  |
| 2      | Infrastructure and laboratory facilities of the | 36.62     | 48.25                          | 11.62   | 3.51       |  |  |  |
| 2      | college                                         | 167       | 220                            | 53      | 16         |  |  |  |
|        |                                                 | Excellent | Fair                           | Good    | Average    |  |  |  |
| 3      | Library resources and its accessibility         | 41.89     | 46.71                          | 9.43    | 1.97       |  |  |  |
| 3      |                                                 | 191       | 213                            | 43      | 9          |  |  |  |
|        |                                                 | Excellent | Fair                           | Good    | Average    |  |  |  |
| 4      | Extracurricular activities such as sports and   | 32.24     | 48.68                          | 14.91   | 4.17       |  |  |  |
| 4      | cultural activities                             | 147       | 222                            | 68      | 19         |  |  |  |
|        |                                                 | Excellent | Fair                           | Good    | Average    |  |  |  |
| _      | How do you rate the contribution of your        | 37.50     | 50.00                          | 10.31   | 2.19       |  |  |  |
| 5      | College towards your subsequent career?         | 171       | 228                            | 47      | 10         |  |  |  |
|        |                                                 | Employed  | Self-Employed                  | Student | Unemployed |  |  |  |
|        |                                                 | 32.24     | 7.24                           | 46.93   | 13.60      |  |  |  |
| 6      | What is your present dispensation?              | 147       | 33                             | 214     | 62         |  |  |  |