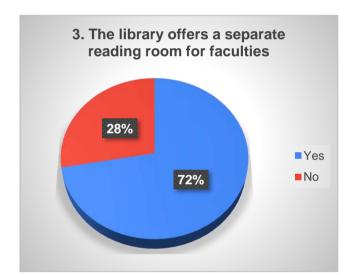

### 97 Responses

| Q. No.   | Nature of question                                                      | Option of answer in percentage |                  |          |  |
|----------|-------------------------------------------------------------------------|--------------------------------|------------------|----------|--|
|          |                                                                         | Strongly agree                 | Moderately agree | Disagree |  |
| 4        | Student centred learning resources are                                  | 44.33                          | 53.61            | 2.06     |  |
| 1        | available in the college                                                | 43                             | 52               | 2        |  |
|          |                                                                         | Strongly agree                 | Moderately agree | Disagree |  |
| 2        | Teaching aids in the departments are                                    | 30.93                          | 54.64            | 14.43    |  |
|          | sufficient and up to date                                               | 30                             | 53               | 14       |  |
|          |                                                                         | Yes                            | No               |          |  |
| 3        | The library offers a separate reading room                              | 72.16                          | 27.84            |          |  |
| <u> </u> | for faculties                                                           | 70                             | 27               |          |  |
|          |                                                                         | Strongly agree                 | Moderately agree | Disagree |  |
| 4        | Teachers are supported with adequate                                    | 31.96                          | 56.70            | 11.34    |  |
| 4        | learning resources                                                      | 31                             | 55               | 11       |  |
|          |                                                                         | Strongly agree                 | Moderately agree | Disagree |  |
| 5        | Teachers are allowed academic flexibility in                            | 55.67                          | 42.27            | 2.06     |  |
|          | course delivery                                                         | 54                             | 41               | 2        |  |
|          |                                                                         | Strongly agree                 | Moderately agree | Disagree |  |
| 6        | Teachers are encouraged to carry out                                    | 51.55                          | 42.27            | 6.19     |  |
|          | research                                                                | 50                             | 41               | 6        |  |
|          |                                                                         | Strongly agree                 | Moderately agree | Disagree |  |
| 7        | Teachers are encouraged to participate in seminar/workshops/ symposium/ | 72.16                          | 23.71            | 4.12     |  |
|          | conferences                                                             | 70                             | 23               | 4        |  |
|          |                                                                         | Strongly agree                 | Moderately agree | Disagree |  |
| 8        | Classrooms & furniture are adequate                                     | 16.49                          | 61.86            | 21.65    |  |
| O        | Classicoms & fulfillule are adequate                                    | 16                             | 60               | 21       |  |
|          |                                                                         | Strongly agree                 | Moderately agree | Disagree |  |
| 9        | Toilets are clean and hydionic                                          | 17.53                          | 46.39            | 36.08    |  |
| Э        | Toilets are clean and hygienic                                          | 17                             | 45               | 35       |  |