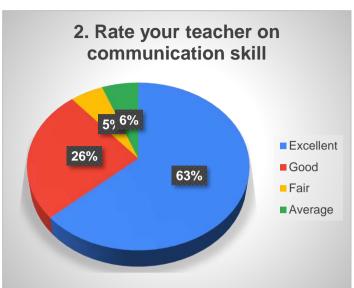

# Analysis of Students Academic Feedback Data 603 Responses

| Q. No. | Nature of question                                                                                                                                                                                                                                                                                                                                                                                                                                                                                                                                                                                                                                                                                                                                                                                                                                                                                                                                                                                                                                                                                                                                                                                                                                                                                                                                                                                                                                                                                                                                                                                                                                                                                                                                                                                                                                                                                                                                                                                                                                                                                                             |           | Option of answe | er in percentage |         |
|--------|--------------------------------------------------------------------------------------------------------------------------------------------------------------------------------------------------------------------------------------------------------------------------------------------------------------------------------------------------------------------------------------------------------------------------------------------------------------------------------------------------------------------------------------------------------------------------------------------------------------------------------------------------------------------------------------------------------------------------------------------------------------------------------------------------------------------------------------------------------------------------------------------------------------------------------------------------------------------------------------------------------------------------------------------------------------------------------------------------------------------------------------------------------------------------------------------------------------------------------------------------------------------------------------------------------------------------------------------------------------------------------------------------------------------------------------------------------------------------------------------------------------------------------------------------------------------------------------------------------------------------------------------------------------------------------------------------------------------------------------------------------------------------------------------------------------------------------------------------------------------------------------------------------------------------------------------------------------------------------------------------------------------------------------------------------------------------------------------------------------------------------|-----------|-----------------|------------------|---------|
|        |                                                                                                                                                                                                                                                                                                                                                                                                                                                                                                                                                                                                                                                                                                                                                                                                                                                                                                                                                                                                                                                                                                                                                                                                                                                                                                                                                                                                                                                                                                                                                                                                                                                                                                                                                                                                                                                                                                                                                                                                                                                                                                                                | Excellent | Good            | Fair             | Average |
| 4      | Data constant and an arrangement of the state of the stat | 63.52     | 23.88           | 4.48             | 8.13    |
| 1      | Rate your teacher on regularity of classes                                                                                                                                                                                                                                                                                                                                                                                                                                                                                                                                                                                                                                                                                                                                                                                                                                                                                                                                                                                                                                                                                                                                                                                                                                                                                                                                                                                                                                                                                                                                                                                                                                                                                                                                                                                                                                                                                                                                                                                                                                                                                     | 383       | 144             | 27               | 49      |
|        |                                                                                                                                                                                                                                                                                                                                                                                                                                                                                                                                                                                                                                                                                                                                                                                                                                                                                                                                                                                                                                                                                                                                                                                                                                                                                                                                                                                                                                                                                                                                                                                                                                                                                                                                                                                                                                                                                                                                                                                                                                                                                                                                | Excellent | Good            | Fair             | Average |
|        |                                                                                                                                                                                                                                                                                                                                                                                                                                                                                                                                                                                                                                                                                                                                                                                                                                                                                                                                                                                                                                                                                                                                                                                                                                                                                                                                                                                                                                                                                                                                                                                                                                                                                                                                                                                                                                                                                                                                                                                                                                                                                                                                | 63.35     | 25.54           | 5.31             | 5.80    |
| 2      | Rate your teacher on communication skill                                                                                                                                                                                                                                                                                                                                                                                                                                                                                                                                                                                                                                                                                                                                                                                                                                                                                                                                                                                                                                                                                                                                                                                                                                                                                                                                                                                                                                                                                                                                                                                                                                                                                                                                                                                                                                                                                                                                                                                                                                                                                       | 382       | 154             | 32               | 35      |
|        |                                                                                                                                                                                                                                                                                                                                                                                                                                                                                                                                                                                                                                                                                                                                                                                                                                                                                                                                                                                                                                                                                                                                                                                                                                                                                                                                                                                                                                                                                                                                                                                                                                                                                                                                                                                                                                                                                                                                                                                                                                                                                                                                | - " .     |                 |                  | <br>    |
|        |                                                                                                                                                                                                                                                                                                                                                                                                                                                                                                                                                                                                                                                                                                                                                                                                                                                                                                                                                                                                                                                                                                                                                                                                                                                                                                                                                                                                                                                                                                                                                                                                                                                                                                                                                                                                                                                                                                                                                                                                                                                                                                                                | Excellent | Good            | Fair             | Average |
| 3      | Rate your teacher on interest generated in the subject taught                                                                                                                                                                                                                                                                                                                                                                                                                                                                                                                                                                                                                                                                                                                                                                                                                                                                                                                                                                                                                                                                                                                                                                                                                                                                                                                                                                                                                                                                                                                                                                                                                                                                                                                                                                                                                                                                                                                                                                                                                                                                  | 59.37     | 28.86           | 5.97             | 5.80    |
|        | the subject taught                                                                                                                                                                                                                                                                                                                                                                                                                                                                                                                                                                                                                                                                                                                                                                                                                                                                                                                                                                                                                                                                                                                                                                                                                                                                                                                                                                                                                                                                                                                                                                                                                                                                                                                                                                                                                                                                                                                                                                                                                                                                                                             | 358       | 174             | 36               | 35      |
|        |                                                                                                                                                                                                                                                                                                                                                                                                                                                                                                                                                                                                                                                                                                                                                                                                                                                                                                                                                                                                                                                                                                                                                                                                                                                                                                                                                                                                                                                                                                                                                                                                                                                                                                                                                                                                                                                                                                                                                                                                                                                                                                                                | Excellent | Good            | Fair             | Average |
| 4      | Rate your teacher on innovative approach in                                                                                                                                                                                                                                                                                                                                                                                                                                                                                                                                                                                                                                                                                                                                                                                                                                                                                                                                                                                                                                                                                                                                                                                                                                                                                                                                                                                                                                                                                                                                                                                                                                                                                                                                                                                                                                                                                                                                                                                                                                                                                    | 333       | 187             | 39               | 44      |
| †      | teaching                                                                                                                                                                                                                                                                                                                                                                                                                                                                                                                                                                                                                                                                                                                                                                                                                                                                                                                                                                                                                                                                                                                                                                                                                                                                                                                                                                                                                                                                                                                                                                                                                                                                                                                                                                                                                                                                                                                                                                                                                                                                                                                       | 420       | 256             | 49               | 40      |
|        |                                                                                                                                                                                                                                                                                                                                                                                                                                                                                                                                                                                                                                                                                                                                                                                                                                                                                                                                                                                                                                                                                                                                                                                                                                                                                                                                                                                                                                                                                                                                                                                                                                                                                                                                                                                                                                                                                                                                                                                                                                                                                                                                | Excellent | Good            | Fair             | Average |
|        | Rate your teacher on encouraging                                                                                                                                                                                                                                                                                                                                                                                                                                                                                                                                                                                                                                                                                                                                                                                                                                                                                                                                                                                                                                                                                                                                                                                                                                                                                                                                                                                                                                                                                                                                                                                                                                                                                                                                                                                                                                                                                                                                                                                                                                                                                               | 61.69     | 28.19           | 4.15             | 5.97    |
| 5      | participation & discussion in class                                                                                                                                                                                                                                                                                                                                                                                                                                                                                                                                                                                                                                                                                                                                                                                                                                                                                                                                                                                                                                                                                                                                                                                                                                                                                                                                                                                                                                                                                                                                                                                                                                                                                                                                                                                                                                                                                                                                                                                                                                                                                            | 372       | 170             | 25               | 36      |
|        |                                                                                                                                                                                                                                                                                                                                                                                                                                                                                                                                                                                                                                                                                                                                                                                                                                                                                                                                                                                                                                                                                                                                                                                                                                                                                                                                                                                                                                                                                                                                                                                                                                                                                                                                                                                                                                                                                                                                                                                                                                                                                                                                | Excellent | Good            | Fair             | Average |
|        | 5                                                                                                                                                                                                                                                                                                                                                                                                                                                                                                                                                                                                                                                                                                                                                                                                                                                                                                                                                                                                                                                                                                                                                                                                                                                                                                                                                                                                                                                                                                                                                                                                                                                                                                                                                                                                                                                                                                                                                                                                                                                                                                                              | 56.05     | 31.34           | 5.64             | 6.97    |
| 6      | Rate your teacher on availability for interaction beyond stipulated class hours                                                                                                                                                                                                                                                                                                                                                                                                                                                                                                                                                                                                                                                                                                                                                                                                                                                                                                                                                                                                                                                                                                                                                                                                                                                                                                                                                                                                                                                                                                                                                                                                                                                                                                                                                                                                                                                                                                                                                                                                                                                | 338       | 189             | 34               | 42      |
|        |                                                                                                                                                                                                                                                                                                                                                                                                                                                                                                                                                                                                                                                                                                                                                                                                                                                                                                                                                                                                                                                                                                                                                                                                                                                                                                                                                                                                                                                                                                                                                                                                                                                                                                                                                                                                                                                                                                                                                                                                                                                                                                                                |           |                 |                  |         |
|        |                                                                                                                                                                                                                                                                                                                                                                                                                                                                                                                                                                                                                                                                                                                                                                                                                                                                                                                                                                                                                                                                                                                                                                                                                                                                                                                                                                                                                                                                                                                                                                                                                                                                                                                                                                                                                                                                                                                                                                                                                                                                                                                                | Excellent | Good            | Fair             | Average |
| 7      | Rate your teacher on transparency in periodic internal assessment                                                                                                                                                                                                                                                                                                                                                                                                                                                                                                                                                                                                                                                                                                                                                                                                                                                                                                                                                                                                                                                                                                                                                                                                                                                                                                                                                                                                                                                                                                                                                                                                                                                                                                                                                                                                                                                                                                                                                                                                                                                              | 62.52     | 29.19           | 3.32             | 4.98    |
|        | periodic internal assessment                                                                                                                                                                                                                                                                                                                                                                                                                                                                                                                                                                                                                                                                                                                                                                                                                                                                                                                                                                                                                                                                                                                                                                                                                                                                                                                                                                                                                                                                                                                                                                                                                                                                                                                                                                                                                                                                                                                                                                                                                                                                                                   | 377       | 176             | 20               | 30      |
|        |                                                                                                                                                                                                                                                                                                                                                                                                                                                                                                                                                                                                                                                                                                                                                                                                                                                                                                                                                                                                                                                                                                                                                                                                                                                                                                                                                                                                                                                                                                                                                                                                                                                                                                                                                                                                                                                                                                                                                                                                                                                                                                                                | Excellent | Good            | Fair             | Average |
| 8      | Rate your teacher on inclusive attitude of the                                                                                                                                                                                                                                                                                                                                                                                                                                                                                                                                                                                                                                                                                                                                                                                                                                                                                                                                                                                                                                                                                                                                                                                                                                                                                                                                                                                                                                                                                                                                                                                                                                                                                                                                                                                                                                                                                                                                                                                                                                                                                 | 58.87     | 29.02           | 6.47             | 5.64    |
| 0      | teacher towards poor students and slow learners                                                                                                                                                                                                                                                                                                                                                                                                                                                                                                                                                                                                                                                                                                                                                                                                                                                                                                                                                                                                                                                                                                                                                                                                                                                                                                                                                                                                                                                                                                                                                                                                                                                                                                                                                                                                                                                                                                                                                                                                                                                                                | 355       | 175             | 39               | 34      |
|        |                                                                                                                                                                                                                                                                                                                                                                                                                                                                                                                                                                                                                                                                                                                                                                                                                                                                                                                                                                                                                                                                                                                                                                                                                                                                                                                                                                                                                                                                                                                                                                                                                                                                                                                                                                                                                                                                                                                                                                                                                                                                                                                                | Excellent | Good            | Fair             | Average |
|        |                                                                                                                                                                                                                                                                                                                                                                                                                                                                                                                                                                                                                                                                                                                                                                                                                                                                                                                                                                                                                                                                                                                                                                                                                                                                                                                                                                                                                                                                                                                                                                                                                                                                                                                                                                                                                                                                                                                                                                                                                                                                                                                                | 66.00     | 25.21           | 3.15             | 5.64    |
| 9      | Overall evaluation of your teacher                                                                                                                                                                                                                                                                                                                                                                                                                                                                                                                                                                                                                                                                                                                                                                                                                                                                                                                                                                                                                                                                                                                                                                                                                                                                                                                                                                                                                                                                                                                                                                                                                                                                                                                                                                                                                                                                                                                                                                                                                                                                                             | 398       | 152             | 19               | 34      |