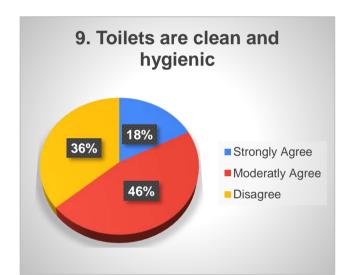

### 97 Responses

| Q. No.   | Nature of question                                                      | Option of answer in percentage |                  |          |  |
|----------|-------------------------------------------------------------------------|--------------------------------|------------------|----------|--|
|          |                                                                         | Strongly agree                 | Moderately agree | Disagree |  |
| 4        | Student centred learning resources are                                  | 44.33                          | 53.61            | 2.06     |  |
| 1        | available in the college                                                | 43                             | 52               | 2        |  |
|          |                                                                         | Strongly agree                 | Moderately agree | Disagree |  |
| 2        | Teaching aids in the departments are                                    | 30.93                          | 54.64            | 14.43    |  |
|          | sufficient and up to date                                               | 30                             | 53               | 14       |  |
|          |                                                                         | Yes                            | No               |          |  |
| 3        | The library offers a separate reading room                              | 72.16                          | 27.84            |          |  |
| <u> </u> | for faculties                                                           | 70                             | 27               |          |  |
|          |                                                                         | Strongly agree                 | Moderately agree | Disagree |  |
| 4        | Teachers are supported with adequate                                    | 31.96                          | 56.70            | 11.34    |  |
| 4        | learning resources                                                      | 31                             | 55               | 11       |  |
|          |                                                                         | Strongly agree                 | Moderately agree | Disagree |  |
| 5        | Teachers are allowed academic flexibility in                            | 55.67                          | 42.27            | 2.06     |  |
|          | course delivery                                                         | 54                             | 41               | 2        |  |
|          |                                                                         | Strongly agree                 | Moderately agree | Disagree |  |
| 6        | Teachers are encouraged to carry out                                    | 51.55                          | 42.27            | 6.19     |  |
|          | research                                                                | 50                             | 41               | 6        |  |
|          |                                                                         | Strongly agree                 | Moderately agree | Disagree |  |
| 7        | Teachers are encouraged to participate in seminar/workshops/ symposium/ | 72.16                          | 23.71            | 4.12     |  |
|          | conferences                                                             | 70                             | 23               | 4        |  |
|          |                                                                         | Strongly agree                 | Moderately agree | Disagree |  |
| 8        | Classrooms & furniture are adequate                                     | 16.49                          | 61.86            | 21.65    |  |
| O        | Classicoms & fulfillule are adequate                                    | 16                             | 60               | 21       |  |
|          |                                                                         | Strongly agree                 | Moderately agree | Disagree |  |
| 9        | Toilets are clean and hydionic                                          | 17.53                          | 46.39            | 36.08    |  |
| Э        | Toilets are clean and hygienic                                          | 17                             | 45               | 35       |  |