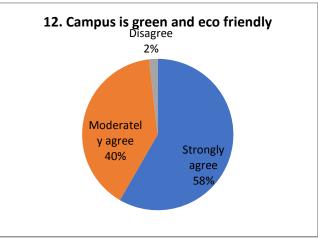

|     |                                                  | Strongly agree | Moderately agree | Disagree |
|-----|--------------------------------------------------|----------------|------------------|----------|
| 10  | Laboratories are adequately equipped             | 24.66          | 57.53            | 17.81    |
| 10  | (wherever applicable)                            | 18             | 42               | 13       |
|     |                                                  | Strongly agree | Moderately agree | Disagree |
| 4.4 |                                                  | 38.14          | 50.52            | 11.34    |
| 11  | Water resources are adequately provided          | 37             | 49               | 11       |
|     |                                                  | Strongly agree | Moderately agree | Disagree |
| 12  | Compus is groon and ose friendly                 | 60.82          | 36.08            | 3.09     |
| 12  | Campus is green and eco friendly                 | 59             | 35               | 3        |
|     |                                                  | Strongly agree | Moderately agree | Disagree |
| 13  | Administration is accessible                     | 48.45          | 47.42            | 4.12     |
| 13  | Authinistration is accessible                    | 47             | 46               | 4        |
|     |                                                  | Strongly agree | Moderately agree | Disagree |
| 14  | The faculty can freely express their views       | 43.30          | 46.39            | 10.31    |
| 14  | and opinions on administrative issues            | 42             | 45               | 10       |
|     |                                                  | Strongly agree | Moderately agree | Disagree |
| 15  | The quality initiatives taken up during the last | 40.21          | 54.64            | 5.15     |
| 15  | academic year are contributing to improvement    | 39             | 53               | 5        |
|     |                                                  | Otropol        | Madanetil        | Diagram  |
|     |                                                  | Strongly agree | Moderately agree | Disagree |
| 16  | The IQAC is working well for promoting           | 67.01          | 30.93            | 2.06     |
|     | quality in the institution.                      | 65             | 30               | 2        |