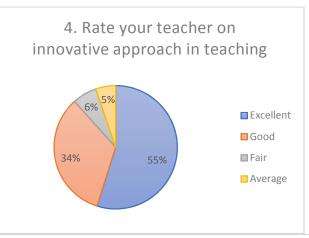

# Analysis of Students Academic Feedback Data 603 Responses

| Q. No. | Nature of question                                                                                                                                                                                                                                                                                                                                                                                                                                                                                                                                                                                                                                                                                                                                                                                                                                                                                                                                                                                                                                                                                                                                                                                                                                                                                                                                                                                                                                                                                                                                                                                                                                                                                                                                                                                                                                                                                                                                                                                                                                                                                                             |           | Option of answe | er in percentage |         |
|--------|--------------------------------------------------------------------------------------------------------------------------------------------------------------------------------------------------------------------------------------------------------------------------------------------------------------------------------------------------------------------------------------------------------------------------------------------------------------------------------------------------------------------------------------------------------------------------------------------------------------------------------------------------------------------------------------------------------------------------------------------------------------------------------------------------------------------------------------------------------------------------------------------------------------------------------------------------------------------------------------------------------------------------------------------------------------------------------------------------------------------------------------------------------------------------------------------------------------------------------------------------------------------------------------------------------------------------------------------------------------------------------------------------------------------------------------------------------------------------------------------------------------------------------------------------------------------------------------------------------------------------------------------------------------------------------------------------------------------------------------------------------------------------------------------------------------------------------------------------------------------------------------------------------------------------------------------------------------------------------------------------------------------------------------------------------------------------------------------------------------------------------|-----------|-----------------|------------------|---------|
|        |                                                                                                                                                                                                                                                                                                                                                                                                                                                                                                                                                                                                                                                                                                                                                                                                                                                                                                                                                                                                                                                                                                                                                                                                                                                                                                                                                                                                                                                                                                                                                                                                                                                                                                                                                                                                                                                                                                                                                                                                                                                                                                                                | Excellent | Good            | Fair             | Average |
| 4      | Data constant and an arrangement of the state of the stat | 63.52     | 23.88           | 4.48             | 8.13    |
| 1      | Rate your teacher on regularity of classes                                                                                                                                                                                                                                                                                                                                                                                                                                                                                                                                                                                                                                                                                                                                                                                                                                                                                                                                                                                                                                                                                                                                                                                                                                                                                                                                                                                                                                                                                                                                                                                                                                                                                                                                                                                                                                                                                                                                                                                                                                                                                     | 383       | 144             | 27               | 49      |
|        |                                                                                                                                                                                                                                                                                                                                                                                                                                                                                                                                                                                                                                                                                                                                                                                                                                                                                                                                                                                                                                                                                                                                                                                                                                                                                                                                                                                                                                                                                                                                                                                                                                                                                                                                                                                                                                                                                                                                                                                                                                                                                                                                | Excellent | Good            | Fair             | Average |
|        |                                                                                                                                                                                                                                                                                                                                                                                                                                                                                                                                                                                                                                                                                                                                                                                                                                                                                                                                                                                                                                                                                                                                                                                                                                                                                                                                                                                                                                                                                                                                                                                                                                                                                                                                                                                                                                                                                                                                                                                                                                                                                                                                | 63.35     | 25.54           | 5.31             | 5.80    |
| 2      | Rate your teacher on communication skill                                                                                                                                                                                                                                                                                                                                                                                                                                                                                                                                                                                                                                                                                                                                                                                                                                                                                                                                                                                                                                                                                                                                                                                                                                                                                                                                                                                                                                                                                                                                                                                                                                                                                                                                                                                                                                                                                                                                                                                                                                                                                       | 382       | 154             | 32               | 35      |
|        |                                                                                                                                                                                                                                                                                                                                                                                                                                                                                                                                                                                                                                                                                                                                                                                                                                                                                                                                                                                                                                                                                                                                                                                                                                                                                                                                                                                                                                                                                                                                                                                                                                                                                                                                                                                                                                                                                                                                                                                                                                                                                                                                | - " .     |                 |                  | <br>    |
|        |                                                                                                                                                                                                                                                                                                                                                                                                                                                                                                                                                                                                                                                                                                                                                                                                                                                                                                                                                                                                                                                                                                                                                                                                                                                                                                                                                                                                                                                                                                                                                                                                                                                                                                                                                                                                                                                                                                                                                                                                                                                                                                                                | Excellent | Good            | Fair             | Average |
| 3      | Rate your teacher on interest generated in the subject taught                                                                                                                                                                                                                                                                                                                                                                                                                                                                                                                                                                                                                                                                                                                                                                                                                                                                                                                                                                                                                                                                                                                                                                                                                                                                                                                                                                                                                                                                                                                                                                                                                                                                                                                                                                                                                                                                                                                                                                                                                                                                  | 59.37     | 28.86           | 5.97             | 5.80    |
|        | the subject taught                                                                                                                                                                                                                                                                                                                                                                                                                                                                                                                                                                                                                                                                                                                                                                                                                                                                                                                                                                                                                                                                                                                                                                                                                                                                                                                                                                                                                                                                                                                                                                                                                                                                                                                                                                                                                                                                                                                                                                                                                                                                                                             | 358       | 174             | 36               | 35      |
|        |                                                                                                                                                                                                                                                                                                                                                                                                                                                                                                                                                                                                                                                                                                                                                                                                                                                                                                                                                                                                                                                                                                                                                                                                                                                                                                                                                                                                                                                                                                                                                                                                                                                                                                                                                                                                                                                                                                                                                                                                                                                                                                                                | Excellent | Good            | Fair             | Average |
| 4      | Rate your teacher on innovative approach in                                                                                                                                                                                                                                                                                                                                                                                                                                                                                                                                                                                                                                                                                                                                                                                                                                                                                                                                                                                                                                                                                                                                                                                                                                                                                                                                                                                                                                                                                                                                                                                                                                                                                                                                                                                                                                                                                                                                                                                                                                                                                    | 333       | 187             | 39               | 44      |
| †      | teaching                                                                                                                                                                                                                                                                                                                                                                                                                                                                                                                                                                                                                                                                                                                                                                                                                                                                                                                                                                                                                                                                                                                                                                                                                                                                                                                                                                                                                                                                                                                                                                                                                                                                                                                                                                                                                                                                                                                                                                                                                                                                                                                       | 420       | 256             | 49               | 40      |
|        |                                                                                                                                                                                                                                                                                                                                                                                                                                                                                                                                                                                                                                                                                                                                                                                                                                                                                                                                                                                                                                                                                                                                                                                                                                                                                                                                                                                                                                                                                                                                                                                                                                                                                                                                                                                                                                                                                                                                                                                                                                                                                                                                | Excellent | Good            | Fair             | Average |
|        | Rate your teacher on encouraging                                                                                                                                                                                                                                                                                                                                                                                                                                                                                                                                                                                                                                                                                                                                                                                                                                                                                                                                                                                                                                                                                                                                                                                                                                                                                                                                                                                                                                                                                                                                                                                                                                                                                                                                                                                                                                                                                                                                                                                                                                                                                               | 61.69     | 28.19           | 4.15             | 5.97    |
| 5      | participation & discussion in class                                                                                                                                                                                                                                                                                                                                                                                                                                                                                                                                                                                                                                                                                                                                                                                                                                                                                                                                                                                                                                                                                                                                                                                                                                                                                                                                                                                                                                                                                                                                                                                                                                                                                                                                                                                                                                                                                                                                                                                                                                                                                            | 372       | 170             | 25               | 36      |
|        |                                                                                                                                                                                                                                                                                                                                                                                                                                                                                                                                                                                                                                                                                                                                                                                                                                                                                                                                                                                                                                                                                                                                                                                                                                                                                                                                                                                                                                                                                                                                                                                                                                                                                                                                                                                                                                                                                                                                                                                                                                                                                                                                | Excellent | Good            | Fair             | Average |
|        | 5                                                                                                                                                                                                                                                                                                                                                                                                                                                                                                                                                                                                                                                                                                                                                                                                                                                                                                                                                                                                                                                                                                                                                                                                                                                                                                                                                                                                                                                                                                                                                                                                                                                                                                                                                                                                                                                                                                                                                                                                                                                                                                                              | 56.05     | 31.34           | 5.64             | 6.97    |
| 6      | Rate your teacher on availability for interaction beyond stipulated class hours                                                                                                                                                                                                                                                                                                                                                                                                                                                                                                                                                                                                                                                                                                                                                                                                                                                                                                                                                                                                                                                                                                                                                                                                                                                                                                                                                                                                                                                                                                                                                                                                                                                                                                                                                                                                                                                                                                                                                                                                                                                | 338       | 189             | 34               | 42      |
|        |                                                                                                                                                                                                                                                                                                                                                                                                                                                                                                                                                                                                                                                                                                                                                                                                                                                                                                                                                                                                                                                                                                                                                                                                                                                                                                                                                                                                                                                                                                                                                                                                                                                                                                                                                                                                                                                                                                                                                                                                                                                                                                                                |           |                 |                  |         |
|        |                                                                                                                                                                                                                                                                                                                                                                                                                                                                                                                                                                                                                                                                                                                                                                                                                                                                                                                                                                                                                                                                                                                                                                                                                                                                                                                                                                                                                                                                                                                                                                                                                                                                                                                                                                                                                                                                                                                                                                                                                                                                                                                                | Excellent | Good            | Fair             | Average |
| 7      | Rate your teacher on transparency in periodic internal assessment                                                                                                                                                                                                                                                                                                                                                                                                                                                                                                                                                                                                                                                                                                                                                                                                                                                                                                                                                                                                                                                                                                                                                                                                                                                                                                                                                                                                                                                                                                                                                                                                                                                                                                                                                                                                                                                                                                                                                                                                                                                              | 62.52     | 29.19           | 3.32             | 4.98    |
|        | periodic internal assessment                                                                                                                                                                                                                                                                                                                                                                                                                                                                                                                                                                                                                                                                                                                                                                                                                                                                                                                                                                                                                                                                                                                                                                                                                                                                                                                                                                                                                                                                                                                                                                                                                                                                                                                                                                                                                                                                                                                                                                                                                                                                                                   | 377       | 176             | 20               | 30      |
|        |                                                                                                                                                                                                                                                                                                                                                                                                                                                                                                                                                                                                                                                                                                                                                                                                                                                                                                                                                                                                                                                                                                                                                                                                                                                                                                                                                                                                                                                                                                                                                                                                                                                                                                                                                                                                                                                                                                                                                                                                                                                                                                                                | Excellent | Good            | Fair             | Average |
| 8      | Rate your teacher on inclusive attitude of the                                                                                                                                                                                                                                                                                                                                                                                                                                                                                                                                                                                                                                                                                                                                                                                                                                                                                                                                                                                                                                                                                                                                                                                                                                                                                                                                                                                                                                                                                                                                                                                                                                                                                                                                                                                                                                                                                                                                                                                                                                                                                 | 58.87     | 29.02           | 6.47             | 5.64    |
| 0      | teacher towards poor students and slow learners                                                                                                                                                                                                                                                                                                                                                                                                                                                                                                                                                                                                                                                                                                                                                                                                                                                                                                                                                                                                                                                                                                                                                                                                                                                                                                                                                                                                                                                                                                                                                                                                                                                                                                                                                                                                                                                                                                                                                                                                                                                                                | 355       | 175             | 39               | 34      |
|        |                                                                                                                                                                                                                                                                                                                                                                                                                                                                                                                                                                                                                                                                                                                                                                                                                                                                                                                                                                                                                                                                                                                                                                                                                                                                                                                                                                                                                                                                                                                                                                                                                                                                                                                                                                                                                                                                                                                                                                                                                                                                                                                                | Excellent | Good            | Fair             | Average |
|        |                                                                                                                                                                                                                                                                                                                                                                                                                                                                                                                                                                                                                                                                                                                                                                                                                                                                                                                                                                                                                                                                                                                                                                                                                                                                                                                                                                                                                                                                                                                                                                                                                                                                                                                                                                                                                                                                                                                                                                                                                                                                                                                                | 66.00     | 25.21           | 3.15             | 5.64    |
| 9      | Overall evaluation of your teacher                                                                                                                                                                                                                                                                                                                                                                                                                                                                                                                                                                                                                                                                                                                                                                                                                                                                                                                                                                                                                                                                                                                                                                                                                                                                                                                                                                                                                                                                                                                                                                                                                                                                                                                                                                                                                                                                                                                                                                                                                                                                                             | 398       | 152             | 19               | 34      |