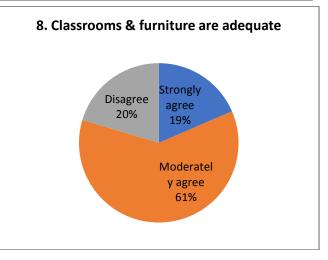

### 97 Responses

| Q. No.   | Nature of question                                                      | Option of answer in percentage |                  |          |  |
|----------|-------------------------------------------------------------------------|--------------------------------|------------------|----------|--|
|          |                                                                         | Strongly agree                 | Moderately agree | Disagree |  |
| 4        | Student centred learning resources are                                  | 44.33                          | 53.61            | 2.06     |  |
| 1        | available in the college                                                | 43                             | 52               | 2        |  |
|          |                                                                         | Strongly agree                 | Moderately agree | Disagree |  |
| 2        | Teaching aids in the departments are                                    | 30.93                          | 54.64            | 14.43    |  |
|          | sufficient and up to date                                               | 30                             | 53               | 14       |  |
|          |                                                                         | Yes                            | No               |          |  |
| 3        | The library offers a separate reading room                              | 72.16                          | 27.84            |          |  |
| <u> </u> | for faculties                                                           | 70                             | 27               |          |  |
|          |                                                                         | Strongly agree                 | Moderately agree | Disagree |  |
| 4        | Teachers are supported with adequate                                    | 31.96                          | 56.70            | 11.34    |  |
| 4        | learning resources                                                      | 31                             | 55               | 11       |  |
|          |                                                                         | Strongly agree                 | Moderately agree | Disagree |  |
| 5        | Teachers are allowed academic flexibility in                            | 55.67                          | 42.27            | 2.06     |  |
|          | course delivery                                                         | 54                             | 41               | 2        |  |
|          |                                                                         | Strongly agree                 | Moderately agree | Disagree |  |
| 6        | Teachers are encouraged to carry out                                    | 51.55                          | 42.27            | 6.19     |  |
|          | research                                                                | 50                             | 41               | 6        |  |
|          |                                                                         | Strongly agree                 | Moderately agree | Disagree |  |
| 7        | Teachers are encouraged to participate in seminar/workshops/ symposium/ | 72.16                          | 23.71            | 4.12     |  |
|          | conferences                                                             | 70                             | 23               | 4        |  |
|          |                                                                         | Strongly agree                 | Moderately agree | Disagree |  |
| 8        | Classrooms & furniture are adequate                                     | 16.49                          | 61.86            | 21.65    |  |
| O        | Classicoms & fulfillule are adequate                                    | 16                             | 60               | 21       |  |
|          |                                                                         | Strongly agree                 | Moderately agree | Disagree |  |
| 9        | Toilets are clean and hydionic                                          | 17.53                          | 46.39            | 36.08    |  |
| Э        | Toilets are clean and hygienic                                          | 17                             | 45               | 35       |  |