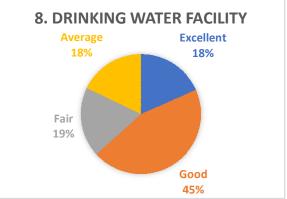

# Students Feedback Analysis (Administrative Perspective) 108 Responses

| Q. No. | Nature of question                              |           | Option of answe | er in percentage |         |
|--------|-------------------------------------------------|-----------|-----------------|------------------|---------|
|        |                                                 | Excellent | Good            | Fair             | Average |
| 1      | Physical infrastructure of the college Library  | 31.75     | 51.18           | 8.06             | 9.00    |
| '      | Physical illinastructure of the college Library | 67        | 108             | 17               | 19      |
|        |                                                 | Excellent | Good            | Fair             | Average |
| 2      | Collection of books, journals and reading       | 34.60     | 48.34           | 9.48             | 7.58    |
|        | material of the college library                 | 73        | 102             | 20               | 16      |
|        |                                                 | Excellent | Good            | Fair             | Average |
| 3      | Support and assistance of the Library Staff     | 34.60     | 49.29           | 8.06             | 8.06    |
|        | Support and assistance of the Library Stan      | 73        | 104             | 17               | 17      |
|        |                                                 | Excellent | Good            | Fair             | Average |
| 4      | Infractructure of Laboratories (if applicable)  | 23.70     | 52.13           | 13.27            | 10.90   |
| 4      | Infrastructure of Laboratories (if applicable)  | 50        | 110             | 28               | 23      |
|        |                                                 | Excellent | Good            | Fair             | Average |
| 5      | Support and assistance of the College Office    | 27.49     | 45.50           | 13.74            | 13.27   |
|        | Staff                                           | 58        | 96              | 29               | 28      |
|        |                                                 | Excellent | Good            | Fair             | Average |
| 6      | Canteen facilities                              | 14.69     | 31.75           | 22.27            | 31.28   |
|        | Carticon Tabilities                             | 31        | 67              | 47               | 66      |
|        |                                                 | Excellent | Good            | Fair             | Average |
| 7      | Wi-Fi and Internet facilities                   | 14.69     | 24.64           | 23.70            | 36.97   |
| ,      | Will and internet lacinties                     | 31        | 52              | 50               | 78      |
|        |                                                 | Excellent | Good            | Fair             | Average |
| 8      | Drinking water facility                         | 34.60     | 37.91           | 13.27            | 14.22   |
| J      | Difficulty water facility                       | 73        | 80              | 28               | 30      |
|        |                                                 | Excellent | Good            | Fair             | Average |
| 9      | Girls Common Room facility                      | 19.43     | 36.49           | 30.33            | 13.74   |
|        |                                                 | 41        | 77              | 64               | 29      |