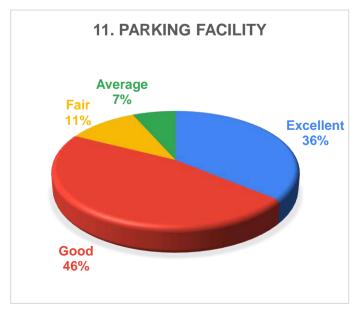

|    |                                        | Excellent | Good  | Fair  | Average |
|----|----------------------------------------|-----------|-------|-------|---------|
| 10 | Greenery in the college campus         | 45.02     | 42.18 | 7.58  | 5.21    |
| 10 | Greenery in the conege campus          | 95        | 89    | 16    | 11      |
|    |                                        | Excellent | Good  | Fair  | Average |
| 11 | Parking facility                       | 36.02     | 46.45 | 10.90 | 6.64    |
| 11 | Parking facility                       | 76        | 98    | 23    | 14      |
|    |                                        | Excellent | Good  | Fair  | Average |
| 12 | Playground and Sports infrastructure   | 35.07     | 40.76 | 14.22 | 9.95    |
| 12 | Playground and Sports infrastructure   | 74        | 86    | 30    | 21      |
|    |                                        | Excellent | Good  | Fair  | Average |
| 10 | Cleanliness and maintenance of college | 26.07     | 44.08 | 15.17 | 14.69   |
| 13 | premises                               | 55        | 93    | 32    | 31      |