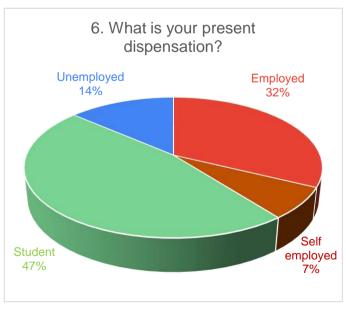

## Alumni Feedback Analysis 456 Responses

| Q. No. | Nature of Quesdtion                             |           | Option of answer in percentage |         |            |  |  |  |
|--------|-------------------------------------------------|-----------|--------------------------------|---------|------------|--|--|--|
|        |                                                 | Excellent | Fair                           | Good    | Average    |  |  |  |
| 1      | Academic atmosphere of the college              | 51.32     | 42.32                          | 5.70    | 0.66       |  |  |  |
| ı      | Academic autosphere of the college              | 234       | 193                            | 26      | 3          |  |  |  |
|        |                                                 | Excellent | Fair                           | Good    | Average    |  |  |  |
| 2      | Infrastructure and laboratory facilities of the | 36.62     | 48.25                          | 11.62   | 3.51       |  |  |  |
| 2      | college                                         | 167       | 220                            | 53      | 16         |  |  |  |
|        |                                                 | Excellent | Fair                           | Good    | Average    |  |  |  |
| 3      | Library resources and its accessibility         | 41.89     | 46.71                          | 9.43    | 1.97       |  |  |  |
| 3      |                                                 | 191       | 213                            | 43      | 9          |  |  |  |
|        |                                                 | Excellent | Fair                           | Good    | Average    |  |  |  |
| 4      | Extracurricular activities such as sports and   | 32.24     | 48.68                          | 14.91   | 4.17       |  |  |  |
| 4      | cultural activities                             | 147       | 222                            | 68      | 19         |  |  |  |
|        |                                                 | Excellent | Fair                           | Good    | Average    |  |  |  |
| _      | How do you rate the contribution of your        | 37.50     | 50.00                          | 10.31   | 2.19       |  |  |  |
| 5      | College towards your subsequent career?         | 171       | 228                            | 47      | 10         |  |  |  |
|        |                                                 | Employed  | Self-Employed                  | Student | Unemployed |  |  |  |
|        |                                                 | 32.24     | 7.24                           | 46.93   | 13.60      |  |  |  |
| 6      | What is your present dispensation?              | 147       | 33                             | 214     | 62         |  |  |  |