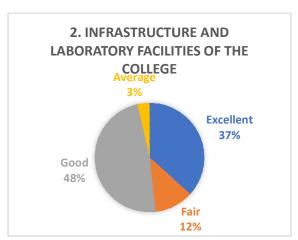

## Alumni Feedback Analysis 456 Responses

| Q. No. | Nature of Quesdtion                             |           | Option of answer in percentage |         |            |  |  |  |
|--------|-------------------------------------------------|-----------|--------------------------------|---------|------------|--|--|--|
|        |                                                 | Excellent | Fair                           | Good    | Average    |  |  |  |
| 1      | Academic atmosphere of the college              | 51.32     | 42.32                          | 5.70    | 0.66       |  |  |  |
| ı      | Academic autosphere of the college              | 234       | 193                            | 26      | 3          |  |  |  |
|        |                                                 | Excellent | Fair                           | Good    | Average    |  |  |  |
| 2      | Infrastructure and laboratory facilities of the | 36.62     | 48.25                          | 11.62   | 3.51       |  |  |  |
| 2      | college                                         | 167       | 220                            | 53      | 16         |  |  |  |
|        |                                                 | Excellent | Fair                           | Good    | Average    |  |  |  |
| 3      | Library resources and its accessibility         | 41.89     | 46.71                          | 9.43    | 1.97       |  |  |  |
| 3      |                                                 | 191       | 213                            | 43      | 9          |  |  |  |
|        |                                                 | Excellent | Fair                           | Good    | Average    |  |  |  |
| 4      | Extracurricular activities such as sports and   | 32.24     | 48.68                          | 14.91   | 4.17       |  |  |  |
| 4      | cultural activities                             | 147       | 222                            | 68      | 19         |  |  |  |
|        |                                                 | Excellent | Fair                           | Good    | Average    |  |  |  |
| _      | How do you rate the contribution of your        | 37.50     | 50.00                          | 10.31   | 2.19       |  |  |  |
| 5      | College towards your subsequent career?         | 171       | 228                            | 47      | 10         |  |  |  |
|        |                                                 | Employed  | Self-Employed                  | Student | Unemployed |  |  |  |
|        |                                                 | 32.24     | 7.24                           | 46.93   | 13.60      |  |  |  |
| 6      | What is your present dispensation?              | 147       | 33                             | 214     | 62         |  |  |  |