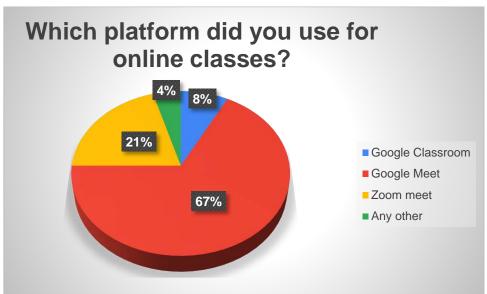

| 28.02<br>(96)                  | 51.03<br>(173)   | 15.93 (54) | 5.01<br>(17)   | Excellent<br>& Good | 79.06   |
| 5   | How do you rate the contribution of your College towards your subsequent career? | 33.92<br>(115)                 | 51.92<br>(176)   | 11.50 (40) | 2.65 (9)       | Excellent<br>& Good | 85.84   |
|     |                                                                                  | Employed                       | Self<br>employed | Unemployed | Student        |                     |         |
| 6   | What is your present dispensation?                                               | 29.88<br>(101)                 | 5.33 (18)        | 15.09 (51) | 49.70<br>(170) |                     |         |



#### Teachers' Feedback 2020-2021

#### 111 Responses

















#### Students' Feedback 2020-2021

### 738 responses























#### Alumni Feedback 2020-2021

### **340 Responses**

1. During your term as student of the college, your impression about











# 2. How do you rate the contribution of your College towards your subsequent career?



## 3. What is your present dispensation?





| Name *                                                           |
|------------------------------------------------------------------|
| Dr. Debashis Das                                                 |
|                                                                  |
| Designation *                                                    |
| Principal                                                        |
|