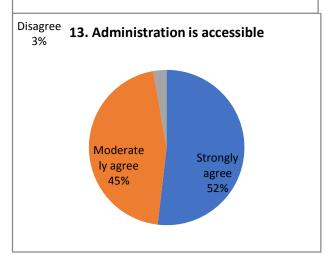

|     |                                                  | Strongly agree | Moderately agree | Disagree |
|-----|--------------------------------------------------|----------------|------------------|----------|
| 10  | Laboratories are adequately equipped             | 24.66          | 57.53            | 17.81    |
| 10  | (wherever applicable)                            | 18             | 42               | 13       |
|     |                                                  | Strongly agree | Moderately agree | Disagree |
| 4.4 |                                                  | 38.14          | 50.52            | 11.34    |
| 11  | Water resources are adequately provided          | 37             | 49               | 11       |
|     |                                                  | Strongly agree | Moderately agree | Disagree |
| 12  | Compus is groon and ose friendly                 | 60.82          | 36.08            | 3.09     |
| 12  | Campus is green and eco friendly                 | 59             | 35               | 3        |
|     |                                                  | Strongly agree | Moderately agree | Disagree |
| 13  | Administration is accessible                     | 48.45          | 47.42            | 4.12     |
| 13  | Authinistration is accessible                    | 47             | 46               | 4        |
|     |                                                  | Strongly agree | Moderately agree | Disagree |
| 14  | The faculty can freely express their views       | 43.30          | 46.39            | 10.31    |
| 14  | and opinions on administrative issues            | 42             | 45               | 10       |
|     |                                                  | Strongly agree | Moderately agree | Disagree |
| 15  | The quality initiatives taken up during the last | 40.21          | 54.64            | 5.15     |
| 15  | academic year are contributing to improvement    | 39             | 53               | 5        |
|     |                                                  | Otropol        | Madanetil        | Diagram  |
|     |                                                  | Strongly agree | Moderately agree | Disagree |
| 16  | The IQAC is working well for promoting           | 67.01          | 30.93            | 2.06     |
|     | quality in the institution.                      | 65             | 30               | 2        |