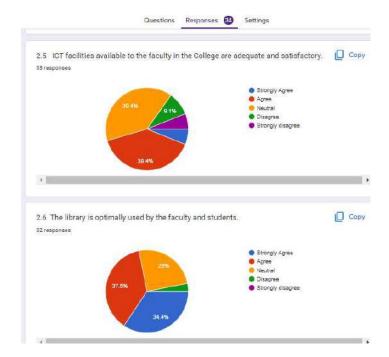

### 97 Responses

| Q. No.   | Nature of question                                                      | Option of answer in percentage |                  |          |  |
|----------|-------------------------------------------------------------------------|--------------------------------|------------------|----------|--|
|          |                                                                         | Strongly agree                 | Moderately agree | Disagree |  |
| 4        | Student centred learning resources are                                  | 44.33                          | 53.61            | 2.06     |  |
| 1        | available in the college                                                | 43                             | 52               | 2        |  |
|          |                                                                         | Strongly agree                 | Moderately agree | Disagree |  |
| 2        | Teaching aids in the departments are                                    | 30.93                          | 54.64            | 14.43    |  |
|          | sufficient and up to date                                               | 30                             | 53               | 14       |  |
|          |                                                                         | Yes                            | No               |          |  |
| 3        | The library offers a separate reading room                              | 72.16                          | 27.84            |          |  |
| <u> </u> | for faculties                                                           | 70                             | 27               |          |  |
|          |                                                                         | Strongly agree                 | Moderately agree | Disagree |  |
| 4        | Teachers are supported with adequate                                    | 31.96                          | 56.70            | 11.34    |  |
| 4        | learning resources                                                      | 31                             | 55               | 11       |  |
|          |                                                                         | Strongly agree                 | Moderately agree | Disagree |  |
| 5        | Teachers are allowed academic flexibility in                            | 55.67                          | 42.27            | 2.06     |  |
|          | course delivery                                                         | 54                             | 41               | 2        |  |
|          |                                                                         | Strongly agree                 | Moderately agree | Disagree |  |
| 6        | Teachers are encouraged to carry out                                    | 51.55                          | 42.27            | 6.19     |  |
|          | research                                                                | 50                             | 41               | 6        |  |
|          |                                                                         | Strongly agree                 | Moderately agree | Disagree |  |
| 7        | Teachers are encouraged to participate in seminar/workshops/ symposium/ | 72.16                          | 23.71            | 4.12     |  |
|          | conferences                                                             | 70                             | 23               | 4        |  |
|          |                                                                         | Strongly agree                 | Moderately agree | Disagree |  |
| 8        | Classrooms & furniture are adequate                                     | 16.49                          | 61.86            | 21.65    |  |
| O        | Classicoms & fulfillule are adequate                                    | 16                             | 60               | 21       |  |
|          |                                                                         | Strongly agree                 | Moderately agree | Disagree |  |
| 9        | Toilets are clean and hydionic                                          | 17.53                          | 46.39            | 36.08    |  |
| Э        | Toilets are clean and hygienic                                          | 17                             | 45               | 35       |  |

|     |                                                  | Strongly agree | Moderately agree | Disagree |
|-----|--------------------------------------------------|----------------|------------------|----------|
| 10  | Laboratories are adequately equipped             | 24.66          | 57.53            | 17.81    |
| 10  | (wherever applicable)                            | 18             | 42               | 13       |
|     |                                                  | Strongly agree | Moderately agree | Disagree |
| 4.4 |                                                  | 38.14          | 50.52            | 11.34    |
| 11  | Water resources are adequately provided          | 37             | 49               | 11       |
|     |                                                  | Strongly agree | Moderately agree | Disagree |
| 12  | Compus is groon and ose friendly                 | 60.82          | 36.08            | 3.09     |
| 12  | Campus is green and eco friendly                 | 59             | 35               | 3        |
|     |                                                  | Strongly agree | Moderately agree | Disagree |
| 13  | Administration is accessible                     | 48.45          | 47.42            | 4.12     |
| 13  | Authinistration is accessible                    | 47             | 46               | 4        |
|     |                                                  | Strongly agree | Moderately agree | Disagree |
| 14  | The faculty can freely express their views       | 43.30          | 46.39            | 10.31    |
| 14  | and opinions on administrative issues            | 42             | 45               | 10       |
|     |                                                  | Strongly agree | Moderately agree | Disagree |
| 15  | The quality initiatives taken up during the last | 40.21          | 54.64            | 5.15     |
| 15  | academic year are contributing to improvement    | 39             | 53               | 5        |
|     |                                                  | Otropol        | Madanetil        | Diagram  |
|     |                                                  | Strongly agree | Moderately agree | Disagree |
| 16  | The IQAC is working well for promoting           | 67.01          | 30.93            | 2.06     |
|     | quality in the institution.                      | 65             | 30               | 2        |