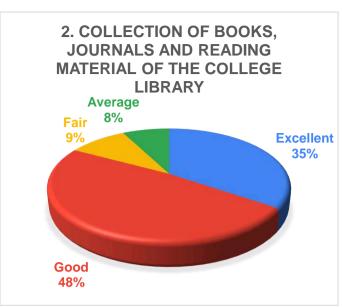

# Students Feedback Analysis (Administrative Perspective) 108 Responses

| Q. No. | Nature of question                              |           | Option of answe | er in percentage |         |
|--------|-------------------------------------------------|-----------|-----------------|------------------|---------|
|        |                                                 | Excellent | Good            | Fair             | Average |
| 1      | Physical infrastructure of the college Library  | 31.75     | 51.18           | 8.06             | 9.00    |
| '      | Physical illinastructure of the college Library | 67        | 108             | 17               | 19      |
|        |                                                 | Excellent | Good            | Fair             | Average |
| 2      | Collection of books, journals and reading       | 34.60     | 48.34           | 9.48             | 7.58    |
|        | material of the college library                 | 73        | 102             | 20               | 16      |
|        |                                                 | Excellent | Good            | Fair             | Average |
| 3      | Support and assistance of the Library Staff     | 34.60     | 49.29           | 8.06             | 8.06    |
|        | Support and assistance of the Library Stan      | 73        | 104             | 17               | 17      |
|        |                                                 | Excellent | Good            | Fair             | Average |
| 4      | Infractructure of Laboratories (if applicable)  | 23.70     | 52.13           | 13.27            | 10.90   |
| 4      | Infrastructure of Laboratories (if applicable)  | 50        | 110             | 28               | 23      |
|        |                                                 | Excellent | Good            | Fair             | Average |
| 5      | Support and assistance of the College Office    | 27.49     | 45.50           | 13.74            | 13.27   |
|        | Staff                                           | 58        | 96              | 29               | 28      |
|        |                                                 | Excellent | Good            | Fair             | Average |
| 6      | Canteen facilities                              | 14.69     | 31.75           | 22.27            | 31.28   |
|        | Carticon Tabilities                             | 31        | 67              | 47               | 66      |
|        |                                                 | Excellent | Good            | Fair             | Average |
| 7      | Wi-Fi and Internet facilities                   | 14.69     | 24.64           | 23.70            | 36.97   |
| ,      | Will and internet lacinties                     | 31        | 52              | 50               | 78      |
|        |                                                 | Excellent | Good            | Fair             | Average |
| 8      | Drinking water facility                         | 34.60     | 37.91           | 13.27            | 14.22   |
| J      | Difficulty water facility                       | 73        | 80              | 28               | 30      |
|        |                                                 | Excellent | Good            | Fair             | Average |
| 9      | Girls Common Room facility                      | 19.43     | 36.49           | 30.33            | 13.74   |
|        |                                                 | 41        | 77              | 64               | 29      |