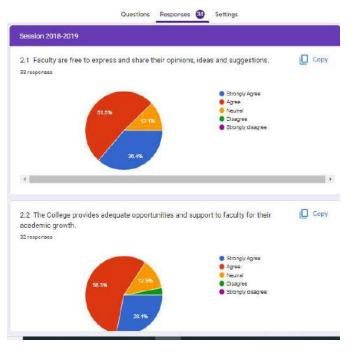

### 97 Responses

| Q. No.   | Nature of question                                                      | Option of answer in percentage |                  |          |  |
|----------|-------------------------------------------------------------------------|--------------------------------|------------------|----------|--|
|          |                                                                         | Strongly agree                 | Moderately agree | Disagree |  |
| 4        | Student centred learning resources are                                  | 44.33                          | 53.61            | 2.06     |  |
| 1        | available in the college                                                | 43                             | 52               | 2        |  |
|          |                                                                         | Strongly agree                 | Moderately agree | Disagree |  |
| 2        | Teaching aids in the departments are                                    | 30.93                          | 54.64            | 14.43    |  |
|          | sufficient and up to date                                               | 30                             | 53               | 14       |  |
|          |                                                                         | Yes                            | No               |          |  |
| 3        | The library offers a separate reading room                              | 72.16                          | 27.84            |          |  |
| <u> </u> | for faculties                                                           | 70                             | 27               |          |  |
|          |                                                                         | Strongly agree                 | Moderately agree | Disagree |  |
| 4        | Teachers are supported with adequate                                    | 31.96                          | 56.70            | 11.34    |  |
| 4        | learning resources                                                      | 31                             | 55               | 11       |  |
|          |                                                                         | Strongly agree                 | Moderately agree | Disagree |  |
| 5        | Teachers are allowed academic flexibility in                            | 55.67                          | 42.27            | 2.06     |  |
|          | course delivery                                                         | 54                             | 41               | 2        |  |
|          |                                                                         | Strongly agree                 | Moderately agree | Disagree |  |
| 6        | Teachers are encouraged to carry out                                    | 51.55                          | 42.27            | 6.19     |  |
|          | research                                                                | 50                             | 41               | 6        |  |
|          |                                                                         | Strongly agree                 | Moderately agree | Disagree |  |
| 7        | Teachers are encouraged to participate in seminar/workshops/ symposium/ | 72.16                          | 23.71            | 4.12     |  |
|          | conferences                                                             | 70                             | 23               | 4        |  |
|          |                                                                         | Strongly agree                 | Moderately agree | Disagree |  |
| 8        | Classrooms & furniture are adequate                                     | 16.49                          | 61.86            | 21.65    |  |
| O        | Classicoms & fulfillule are adequate                                    | 16                             | 60               | 21       |  |
|          |                                                                         | Strongly agree                 | Moderately agree | Disagree |  |
| 9        | Toilets are clean and hydionic                                          | 17.53                          | 46.39            | 36.08    |  |
| Э        | Toilets are clean and hygienic                                          | 17                             | 45               | 35       |  |

|     |                                                  | Strongly agree | Moderately agree | Disagree |
|-----|--------------------------------------------------|----------------|------------------|----------|
| 10  | Laboratories are adequately equipped             | 24.66          | 57.53            | 17.81    |
| 10  | (wherever applicable)                            | 18             | 42               | 13       |
|     |                                                  | Strongly agree | Moderately agree | Disagree |
| 4.4 |                                                  | 38.14          | 50.52            | 11.34    |
| 11  | Water resources are adequately provided          | 37             | 49               | 11       |
|     |                                                  | Strongly agree | Moderately agree | Disagree |
| 12  | Compus is groon and ose friendly                 | 60.82          | 36.08            | 3.09     |
| 12  | Campus is green and eco friendly                 | 59             | 35               | 3        |
|     |                                                  | Strongly agree | Moderately agree | Disagree |
| 13  | Administration is accessible                     | 48.45          | 47.42            | 4.12     |
| 13  | Authinistration is accessible                    | 47             | 46               | 4        |
|     |                                                  | Strongly agree | Moderately agree | Disagree |
| 14  | The faculty can freely express their views       | 43.30          | 46.39            | 10.31    |
| 14  | and opinions on administrative issues            | 42             | 45               | 10       |
|     |                                                  | Strongly agree | Moderately agree | Disagree |
| 15  | The quality initiatives taken up during the last | 40.21          | 54.64            | 5.15     |
| 15  | academic year are contributing to improvement    | 39             | 53               | 5        |
|     |                                                  | Otropol        | Madanetil        | Diagram  |
|     |                                                  | Strongly agree | Moderately agree | Disagree |
| 16  | The IQAC is working well for promoting           | 67.01          | 30.93            | 2.06     |
|     | quality in the institution.                      | 65             | 30               | 2        |