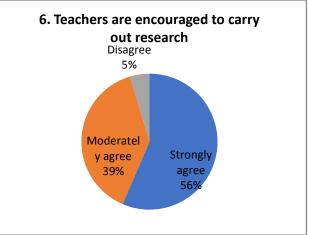

### 97 Responses

| Q. No.   | Nature of question                                                      | Option of answer in percentage |                  |          |  |
|----------|-------------------------------------------------------------------------|--------------------------------|------------------|----------|--|
|          |                                                                         | Strongly agree                 | Moderately agree | Disagree |  |
| 4        | Student centred learning resources are                                  | 44.33                          | 53.61            | 2.06     |  |
| 1        | available in the college                                                | 43                             | 52               | 2        |  |
|          |                                                                         | Strongly agree                 | Moderately agree | Disagree |  |
| 2        | Teaching aids in the departments are                                    | 30.93                          | 54.64            | 14.43    |  |
|          | sufficient and up to date                                               | 30                             | 53               | 14       |  |
|          |                                                                         | Yes                            | No               |          |  |
| 3        | The library offers a separate reading room                              | 72.16                          | 27.84            |          |  |
| <u> </u> | for faculties                                                           | 70                             | 27               |          |  |
|          |                                                                         | Strongly agree                 | Moderately agree | Disagree |  |
| 4        | Teachers are supported with adequate                                    | 31.96                          | 56.70            | 11.34    |  |
| 4        | learning resources                                                      | 31                             | 55               | 11       |  |
|          |                                                                         | Strongly agree                 | Moderately agree | Disagree |  |
| 5        | Teachers are allowed academic flexibility in                            | 55.67                          | 42.27            | 2.06     |  |
|          | course delivery                                                         | 54                             | 41               | 2        |  |
|          |                                                                         | Strongly agree                 | Moderately agree | Disagree |  |
| 6        | Teachers are encouraged to carry out                                    | 51.55                          | 42.27            | 6.19     |  |
|          | research                                                                | 50                             | 41               | 6        |  |
|          |                                                                         | Strongly agree                 | Moderately agree | Disagree |  |
| 7        | Teachers are encouraged to participate in seminar/workshops/ symposium/ | 72.16                          | 23.71            | 4.12     |  |
|          | conferences                                                             | 70                             | 23               | 4        |  |
|          |                                                                         | Strongly agree                 | Moderately agree | Disagree |  |
| 8        | Classrooms & furniture are adequate                                     | 16.49                          | 61.86            | 21.65    |  |
| O        | Classicoms & fulfillule are adequate                                    | 16                             | 60               | 21       |  |
|          |                                                                         | Strongly agree                 | Moderately agree | Disagree |  |
| 9        | Toilets are clean and hydionic                                          | 17.53                          | 46.39            | 36.08    |  |
| Э        | Toilets are clean and hygienic                                          | 17                             | 45               | 35       |  |