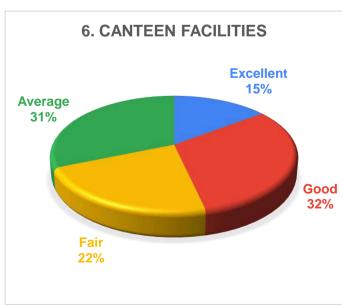

# Students Feedback Analysis (Administrative Perspective) 108 Responses

| Q. No. | Nature of question                              |           | Option of answe | er in percentage |         |
|--------|-------------------------------------------------|-----------|-----------------|------------------|---------|
|        |                                                 | Excellent | Good            | Fair             | Average |
| 1      | Physical infrastructure of the college Library  | 31.75     | 51.18           | 8.06             | 9.00    |
| '      | Physical illinastructure of the college Library | 67        | 108             | 17               | 19      |
|        |                                                 | Excellent | Good            | Fair             | Average |
| 2      | Collection of books, journals and reading       | 34.60     | 48.34           | 9.48             | 7.58    |
|        | material of the college library                 | 73        | 102             | 20               | 16      |
|        |                                                 | Excellent | Good            | Fair             | Average |
| 3      | Support and assistance of the Library Staff     | 34.60     | 49.29           | 8.06             | 8.06    |
|        | Support and assistance of the Library Stan      | 73        | 104             | 17               | 17      |
|        |                                                 | Excellent | Good            | Fair             | Average |
| 4      | Infractructure of Laboratories (if applicable)  | 23.70     | 52.13           | 13.27            | 10.90   |
| 4      | Infrastructure of Laboratories (if applicable)  | 50        | 110             | 28               | 23      |
|        |                                                 | Excellent | Good            | Fair             | Average |
| 5      | Support and assistance of the College Office    | 27.49     | 45.50           | 13.74            | 13.27   |
|        | Staff                                           | 58        | 96              | 29               | 28      |
|        |                                                 | Excellent | Good            | Fair             | Average |
| 6      | Canteen facilities                              | 14.69     | 31.75           | 22.27            | 31.28   |
|        | Carticon Tabilities                             | 31        | 67              | 47               | 66      |
|        |                                                 | Excellent | Good            | Fair             | Average |
| 7      | Wi-Fi and Internet facilities                   | 14.69     | 24.64           | 23.70            | 36.97   |
| ,      | Will and internet lacinties                     | 31        | 52              | 50               | 78      |
|        |                                                 | Excellent | Good            | Fair             | Average |
| 8      | Drinking water facility                         | 34.60     | 37.91           | 13.27            | 14.22   |
| J      | Difficulty water facility                       | 73        | 80              | 28               | 30      |
|        |                                                 | Excellent | Good            | Fair             | Average |
| 9      | Girls Common Room facility                      | 19.43     | 36.49           | 30.33            | 13.74   |
|        |                                                 | 41        | 77              | 64               | 29      |