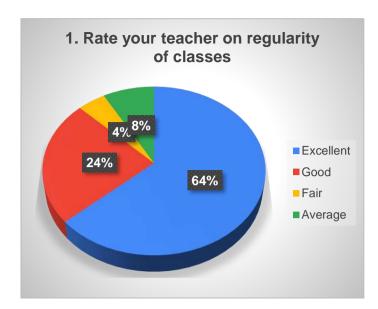

# Analysis of Students Academic Feedback Data 603 Responses

| Q. No. | Nature of question                                                                                                                                                                                                                                                                                                                                                                                                                                                                                                                                                                                                                                                                                                                                                                                                                                                                                                                                                                                                                                                                                                                                                                                                                                                                                                                                                                                                                                                                                                                                                                                                                                                                                                                                                                                                                                                                                                                                                                                                                                                                                                             |           | Option of answe | er in percentage |         |
|--------|--------------------------------------------------------------------------------------------------------------------------------------------------------------------------------------------------------------------------------------------------------------------------------------------------------------------------------------------------------------------------------------------------------------------------------------------------------------------------------------------------------------------------------------------------------------------------------------------------------------------------------------------------------------------------------------------------------------------------------------------------------------------------------------------------------------------------------------------------------------------------------------------------------------------------------------------------------------------------------------------------------------------------------------------------------------------------------------------------------------------------------------------------------------------------------------------------------------------------------------------------------------------------------------------------------------------------------------------------------------------------------------------------------------------------------------------------------------------------------------------------------------------------------------------------------------------------------------------------------------------------------------------------------------------------------------------------------------------------------------------------------------------------------------------------------------------------------------------------------------------------------------------------------------------------------------------------------------------------------------------------------------------------------------------------------------------------------------------------------------------------------|-----------|-----------------|------------------|---------|
|        |                                                                                                                                                                                                                                                                                                                                                                                                                                                                                                                                                                                                                                                                                                                                                                                                                                                                                                                                                                                                                                                                                                                                                                                                                                                                                                                                                                                                                                                                                                                                                                                                                                                                                                                                                                                                                                                                                                                                                                                                                                                                                                                                | Excellent | Good            | Fair             | Average |
| 4      | Data constant and an arrangement of the state of the stat | 63.52     | 23.88           | 4.48             | 8.13    |
| 1      | Rate your teacher on regularity of classes                                                                                                                                                                                                                                                                                                                                                                                                                                                                                                                                                                                                                                                                                                                                                                                                                                                                                                                                                                                                                                                                                                                                                                                                                                                                                                                                                                                                                                                                                                                                                                                                                                                                                                                                                                                                                                                                                                                                                                                                                                                                                     | 383       | 144             | 27               | 49      |
|        |                                                                                                                                                                                                                                                                                                                                                                                                                                                                                                                                                                                                                                                                                                                                                                                                                                                                                                                                                                                                                                                                                                                                                                                                                                                                                                                                                                                                                                                                                                                                                                                                                                                                                                                                                                                                                                                                                                                                                                                                                                                                                                                                | Excellent | Good            | Fair             | Average |
|        |                                                                                                                                                                                                                                                                                                                                                                                                                                                                                                                                                                                                                                                                                                                                                                                                                                                                                                                                                                                                                                                                                                                                                                                                                                                                                                                                                                                                                                                                                                                                                                                                                                                                                                                                                                                                                                                                                                                                                                                                                                                                                                                                | 63.35     | 25.54           | 5.31             | 5.80    |
| 2      | Rate your teacher on communication skill                                                                                                                                                                                                                                                                                                                                                                                                                                                                                                                                                                                                                                                                                                                                                                                                                                                                                                                                                                                                                                                                                                                                                                                                                                                                                                                                                                                                                                                                                                                                                                                                                                                                                                                                                                                                                                                                                                                                                                                                                                                                                       | 382       | 154             | 32               | 35      |
|        |                                                                                                                                                                                                                                                                                                                                                                                                                                                                                                                                                                                                                                                                                                                                                                                                                                                                                                                                                                                                                                                                                                                                                                                                                                                                                                                                                                                                                                                                                                                                                                                                                                                                                                                                                                                                                                                                                                                                                                                                                                                                                                                                | - " .     |                 |                  | <br>    |
|        |                                                                                                                                                                                                                                                                                                                                                                                                                                                                                                                                                                                                                                                                                                                                                                                                                                                                                                                                                                                                                                                                                                                                                                                                                                                                                                                                                                                                                                                                                                                                                                                                                                                                                                                                                                                                                                                                                                                                                                                                                                                                                                                                | Excellent | Good            | Fair             | Average |
| 3      | Rate your teacher on interest generated in the subject taught                                                                                                                                                                                                                                                                                                                                                                                                                                                                                                                                                                                                                                                                                                                                                                                                                                                                                                                                                                                                                                                                                                                                                                                                                                                                                                                                                                                                                                                                                                                                                                                                                                                                                                                                                                                                                                                                                                                                                                                                                                                                  | 59.37     | 28.86           | 5.97             | 5.80    |
|        | the subject taught                                                                                                                                                                                                                                                                                                                                                                                                                                                                                                                                                                                                                                                                                                                                                                                                                                                                                                                                                                                                                                                                                                                                                                                                                                                                                                                                                                                                                                                                                                                                                                                                                                                                                                                                                                                                                                                                                                                                                                                                                                                                                                             | 358       | 174             | 36               | 35      |
|        |                                                                                                                                                                                                                                                                                                                                                                                                                                                                                                                                                                                                                                                                                                                                                                                                                                                                                                                                                                                                                                                                                                                                                                                                                                                                                                                                                                                                                                                                                                                                                                                                                                                                                                                                                                                                                                                                                                                                                                                                                                                                                                                                | Excellent | Good            | Fair             | Average |
| 4      | Rate your teacher on innovative approach in                                                                                                                                                                                                                                                                                                                                                                                                                                                                                                                                                                                                                                                                                                                                                                                                                                                                                                                                                                                                                                                                                                                                                                                                                                                                                                                                                                                                                                                                                                                                                                                                                                                                                                                                                                                                                                                                                                                                                                                                                                                                                    | 333       | 187             | 39               | 44      |
| †      | teaching                                                                                                                                                                                                                                                                                                                                                                                                                                                                                                                                                                                                                                                                                                                                                                                                                                                                                                                                                                                                                                                                                                                                                                                                                                                                                                                                                                                                                                                                                                                                                                                                                                                                                                                                                                                                                                                                                                                                                                                                                                                                                                                       | 420       | 256             | 49               | 40      |
|        |                                                                                                                                                                                                                                                                                                                                                                                                                                                                                                                                                                                                                                                                                                                                                                                                                                                                                                                                                                                                                                                                                                                                                                                                                                                                                                                                                                                                                                                                                                                                                                                                                                                                                                                                                                                                                                                                                                                                                                                                                                                                                                                                | Excellent | Good            | Fair             | Average |
|        | Rate your teacher on encouraging                                                                                                                                                                                                                                                                                                                                                                                                                                                                                                                                                                                                                                                                                                                                                                                                                                                                                                                                                                                                                                                                                                                                                                                                                                                                                                                                                                                                                                                                                                                                                                                                                                                                                                                                                                                                                                                                                                                                                                                                                                                                                               | 61.69     | 28.19           | 4.15             | 5.97    |
| 5      | participation & discussion in class                                                                                                                                                                                                                                                                                                                                                                                                                                                                                                                                                                                                                                                                                                                                                                                                                                                                                                                                                                                                                                                                                                                                                                                                                                                                                                                                                                                                                                                                                                                                                                                                                                                                                                                                                                                                                                                                                                                                                                                                                                                                                            | 372       | 170             | 25               | 36      |
|        |                                                                                                                                                                                                                                                                                                                                                                                                                                                                                                                                                                                                                                                                                                                                                                                                                                                                                                                                                                                                                                                                                                                                                                                                                                                                                                                                                                                                                                                                                                                                                                                                                                                                                                                                                                                                                                                                                                                                                                                                                                                                                                                                | Excellent | Good            | Fair             | Average |
|        | 5                                                                                                                                                                                                                                                                                                                                                                                                                                                                                                                                                                                                                                                                                                                                                                                                                                                                                                                                                                                                                                                                                                                                                                                                                                                                                                                                                                                                                                                                                                                                                                                                                                                                                                                                                                                                                                                                                                                                                                                                                                                                                                                              | 56.05     | 31.34           | 5.64             | 6.97    |
| 6      | Rate your teacher on availability for interaction beyond stipulated class hours                                                                                                                                                                                                                                                                                                                                                                                                                                                                                                                                                                                                                                                                                                                                                                                                                                                                                                                                                                                                                                                                                                                                                                                                                                                                                                                                                                                                                                                                                                                                                                                                                                                                                                                                                                                                                                                                                                                                                                                                                                                | 338       | 189             | 34               | 42      |
|        |                                                                                                                                                                                                                                                                                                                                                                                                                                                                                                                                                                                                                                                                                                                                                                                                                                                                                                                                                                                                                                                                                                                                                                                                                                                                                                                                                                                                                                                                                                                                                                                                                                                                                                                                                                                                                                                                                                                                                                                                                                                                                                                                |           |                 |                  |         |
|        |                                                                                                                                                                                                                                                                                                                                                                                                                                                                                                                                                                                                                                                                                                                                                                                                                                                                                                                                                                                                                                                                                                                                                                                                                                                                                                                                                                                                                                                                                                                                                                                                                                                                                                                                                                                                                                                                                                                                                                                                                                                                                                                                | Excellent | Good            | Fair             | Average |
| 7      | Rate your teacher on transparency in periodic internal assessment                                                                                                                                                                                                                                                                                                                                                                                                                                                                                                                                                                                                                                                                                                                                                                                                                                                                                                                                                                                                                                                                                                                                                                                                                                                                                                                                                                                                                                                                                                                                                                                                                                                                                                                                                                                                                                                                                                                                                                                                                                                              | 62.52     | 29.19           | 3.32             | 4.98    |
|        | periodic internal assessment                                                                                                                                                                                                                                                                                                                                                                                                                                                                                                                                                                                                                                                                                                                                                                                                                                                                                                                                                                                                                                                                                                                                                                                                                                                                                                                                                                                                                                                                                                                                                                                                                                                                                                                                                                                                                                                                                                                                                                                                                                                                                                   | 377       | 176             | 20               | 30      |
|        |                                                                                                                                                                                                                                                                                                                                                                                                                                                                                                                                                                                                                                                                                                                                                                                                                                                                                                                                                                                                                                                                                                                                                                                                                                                                                                                                                                                                                                                                                                                                                                                                                                                                                                                                                                                                                                                                                                                                                                                                                                                                                                                                | Excellent | Good            | Fair             | Average |
| 8      | Rate your teacher on inclusive attitude of the                                                                                                                                                                                                                                                                                                                                                                                                                                                                                                                                                                                                                                                                                                                                                                                                                                                                                                                                                                                                                                                                                                                                                                                                                                                                                                                                                                                                                                                                                                                                                                                                                                                                                                                                                                                                                                                                                                                                                                                                                                                                                 | 58.87     | 29.02           | 6.47             | 5.64    |
| 0      | teacher towards poor students and slow learners                                                                                                                                                                                                                                                                                                                                                                                                                                                                                                                                                                                                                                                                                                                                                                                                                                                                                                                                                                                                                                                                                                                                                                                                                                                                                                                                                                                                                                                                                                                                                                                                                                                                                                                                                                                                                                                                                                                                                                                                                                                                                | 355       | 175             | 39               | 34      |
|        |                                                                                                                                                                                                                                                                                                                                                                                                                                                                                                                                                                                                                                                                                                                                                                                                                                                                                                                                                                                                                                                                                                                                                                                                                                                                                                                                                                                                                                                                                                                                                                                                                                                                                                                                                                                                                                                                                                                                                                                                                                                                                                                                | Excellent | Good            | Fair             | Average |
|        |                                                                                                                                                                                                                                                                                                                                                                                                                                                                                                                                                                                                                                                                                                                                                                                                                                                                                                                                                                                                                                                                                                                                                                                                                                                                                                                                                                                                                                                                                                                                                                                                                                                                                                                                                                                                                                                                                                                                                                                                                                                                                                                                | 66.00     | 25.21           | 3.15             | 5.64    |
| 9      | Overall evaluation of your teacher                                                                                                                                                                                                                                                                                                                                                                                                                                                                                                                                                                                                                                                                                                                                                                                                                                                                                                                                                                                                                                                                                                                                                                                                                                                                                                                                                                                                                                                                                                                                                                                                                                                                                                                                                                                                                                                                                                                                                                                                                                                                                             | 398       | 152             | 19               | 34      |