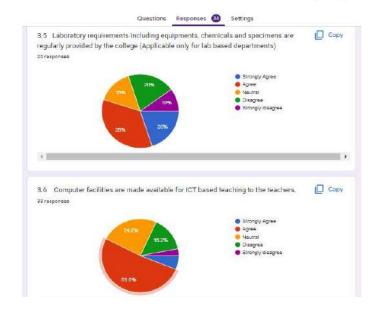

|  |  |  |  |  |  |
|                                                                                                                                                 |  |  |  |  |  |  |



Principal Ananda Chandra Co Jaipaigud

| Overall rating of the college |  |
|-------------------------------|--|
| Excellent                     |  |
| ● Good                        |  |
| O Fair                        |  |
| O Average                     |  |
|                               |  |

Any suggestions for the overall development of the college if any

More intiatiatives should be taken from all stakeholders associated with the college to meet the new challenges and overall development.

Principal Ananda Chandra Co

## **FEEDBACK FROM STUDENTS-2020**





#### 2019-2020









# **FEEDBACK FROM PARENTS-2020**



## **FEEDBACK FROM STUDENTS-2019**



#### 2018-2019









# FEEDBACK FROM PARENTS-2019