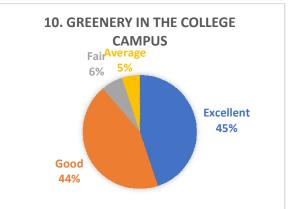

|    |                                        | Excellent | Good  | Fair  | Average |
|----|----------------------------------------|-----------|-------|-------|---------|
| 10 | Greenery in the college campus         | 45.02     | 42.18 | 7.58  | 5.21    |
| 10 | Greenery in the conege campus          | 95        | 89    | 16    | 11      |
|    |                                        | Excellent | Good  | Fair  | Average |
| 11 | Parking facility                       | 36.02     | 46.45 | 10.90 | 6.64    |
| 11 | Parking facility                       | 76        | 98    | 23    | 14      |
|    |                                        | Excellent | Good  | Fair  | Average |
| 12 | Playground and Sports infrastructure   | 35.07     | 40.76 | 14.22 | 9.95    |
| 12 | Playground and Sports infrastructure   | 74        | 86    | 30    | 21      |
|    |                                        | Excellent | Good  | Fair  | Average |
| 10 | Cleanliness and maintenance of college | 26.07     | 44.08 | 15.17 | 14.69   |
| 13 | premises                               | 55        | 93    | 32    | 31      |