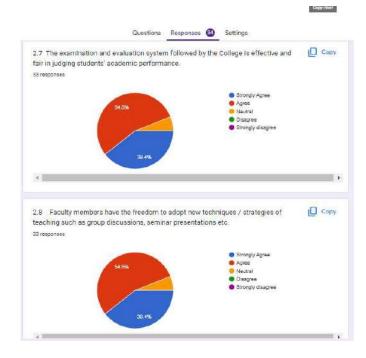

### 97 Responses

| Q. No.   | Nature of question                                                      | Option of answer in percentage |                  |          |  |
|----------|-------------------------------------------------------------------------|--------------------------------|------------------|----------|--|
|          |                                                                         | Strongly agree                 | Moderately agree | Disagree |  |
| 4        | Student centred learning resources are                                  | 44.33                          | 53.61            | 2.06     |  |
| 1        | available in the college                                                | 43                             | 52               | 2        |  |
|          |                                                                         | Strongly agree                 | Moderately agree | Disagree |  |
| 2        | Teaching aids in the departments are                                    | 30.93                          | 54.64            | 14.43    |  |
|          | sufficient and up to date                                               | 30                             | 53               | 14       |  |
|          |                                                                         | Yes                            | No               |          |  |
| 3        | The library offers a separate reading room                              | 72.16                          | 27.84            |          |  |
| <u> </u> | for faculties                                                           | 70                             | 27               |          |  |
|          |                                                                         | Strongly agree                 | Moderately agree | Disagree |  |
| 4        | Teachers are supported with adequate                                    | 31.96                          | 56.70            | 11.34    |  |
| 4        | learning resources                                                      | 31                             | 55               | 11       |  |
|          |                                                                         | Strongly agree                 | Moderately agree | Disagree |  |
| 5        | Teachers are allowed academic flexibility in                            | 55.67                          | 42.27            | 2.06     |  |
|          | course delivery                                                         | 54                             | 41               | 2        |  |
|          |                                                                         | Strongly agree                 | Moderately agree | Disagree |  |
| 6        | Teachers are encouraged to carry out                                    | 51.55                          | 42.27            | 6.19     |  |
|          | research                                                                | 50                             | 41               | 6        |  |
|          |                                                                         | Strongly agree                 | Moderately agree | Disagree |  |
| 7        | Teachers are encouraged to participate in seminar/workshops/ symposium/ | 72.16                          | 23.71            | 4.12     |  |
|          | conferences                                                             | 70                             | 23               | 4        |  |
|          |                                                                         | Strongly agree                 | Moderately agree | Disagree |  |
| 8        | Classrooms & furniture are adequate                                     | 16.49                          | 61.86            | 21.65    |  |
| O        | Classicoms & fulfillule are adequate                                    | 16                             | 60               | 21       |  |
|          |                                                                         | Strongly agree                 | Moderately agree | Disagree |  |
| 9        | Toilets are clean and hydionic                                          | 17.53                          | 46.39            | 36.08    |  |
| Э        | Toilets are clean and hygienic                                          | 17                             | 45               | 35       |  |