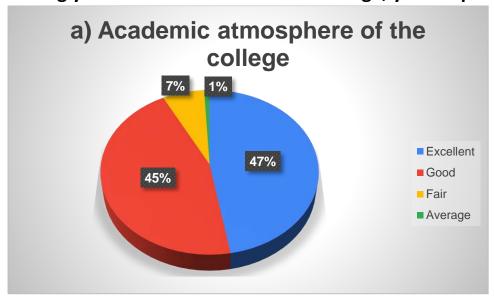

## Alumni Feedback Analysis 456 Responses

| Q. No. | Nature of Quesdtion                             |           | Option of answer in percentage |         |            |  |  |  |
|--------|-------------------------------------------------|-----------|--------------------------------|---------|------------|--|--|--|
|        |                                                 | Excellent | Fair                           | Good    | Average    |  |  |  |
| 1      | Academic atmosphere of the college              | 51.32     | 42.32                          | 5.70    | 0.66       |  |  |  |
| ı      | Academic autosphere of the college              | 234       | 193                            | 26      | 3          |  |  |  |
|        |                                                 | Excellent | Fair                           | Good    | Average    |  |  |  |
| 2      | Infrastructure and laboratory facilities of the | 36.62     | 48.25                          | 11.62   | 3.51       |  |  |  |
| 2      | college                                         | 167       | 220                            | 53      | 16         |  |  |  |
|        |                                                 | Excellent | Fair                           | Good    | Average    |  |  |  |
| 3      | Library resources and its accessibility         | 41.89     | 46.71                          | 9.43    | 1.97       |  |  |  |
| 3      |                                                 | 191       | 213                            | 43      | 9          |  |  |  |
|        |                                                 | Excellent | Fair                           | Good    | Average    |  |  |  |
| 4      | Extracurricular activities such as sports and   | 32.24     | 48.68                          | 14.91   | 4.17       |  |  |  |
| 4      | cultural activities                             | 147       | 222                            | 68      | 19         |  |  |  |
|        |                                                 | Excellent | Fair                           | Good    | Average    |  |  |  |
| _      | How do you rate the contribution of your        | 37.50     | 50.00                          | 10.31   | 2.19       |  |  |  |
| 5      | College towards your subsequent career?         | 171       | 228                            | 47      | 10         |  |  |  |
|        |                                                 | Employed  | Self-Employed                  | Student | Unemployed |  |  |  |
|        |                                                 | 32.24     | 7.24                           | 46.93   | 13.60      |  |  |  |
| 6      | What is your present dispensation?              | 147       | 33                             | 214     | 62         |  |  |  |