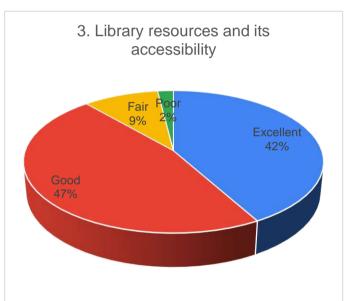

## Alumni Feedback Analysis 456 Responses

| Q. No. | Nature of Quesdtion                             |           | Option of answer in percentage |         |            |  |  |  |
|--------|-------------------------------------------------|-----------|--------------------------------|---------|------------|--|--|--|
|        |                                                 | Excellent | Fair                           | Good    | Average    |  |  |  |
| 1      | Academic atmosphere of the college              | 51.32     | 42.32                          | 5.70    | 0.66       |  |  |  |
| ı      | Academic autosphere of the college              | 234       | 193                            | 26      | 3          |  |  |  |
|        |                                                 | Excellent | Fair                           | Good    | Average    |  |  |  |
| 2      | Infrastructure and laboratory facilities of the | 36.62     | 48.25                          | 11.62   | 3.51       |  |  |  |
| 2      | college                                         | 167       | 220                            | 53      | 16         |  |  |  |
|        |                                                 | Excellent | Fair                           | Good    | Average    |  |  |  |
| 3      | Library resources and its accessibility         | 41.89     | 46.71                          | 9.43    | 1.97       |  |  |  |
| 3      |                                                 | 191       | 213                            | 43      | 9          |  |  |  |
|        |                                                 | Excellent | Fair                           | Good    | Average    |  |  |  |
| 4      | Extracurricular activities such as sports and   | 32.24     | 48.68                          | 14.91   | 4.17       |  |  |  |
| 4      | cultural activities                             | 147       | 222                            | 68      | 19         |  |  |  |
|        |                                                 | Excellent | Fair                           | Good    | Average    |  |  |  |
| _      | How do you rate the contribution of your        | 37.50     | 50.00                          | 10.31   | 2.19       |  |  |  |
| 5      | College towards your subsequent career?         | 171       | 228                            | 47      | 10         |  |  |  |
|        |                                                 | Employed  | Self-Employed                  | Student | Unemployed |  |  |  |
|        |                                                 | 32.24     | 7.24                           | 46.93   | 13.60      |  |  |  |
| 6      | What is your present dispensation?              | 147       | 33                             | 214     | 62         |  |  |  |