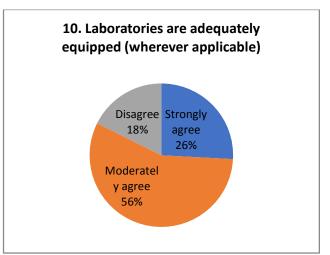

|     |                                                  | Strongly agree | Moderately agree | Disagree |
|-----|--------------------------------------------------|----------------|------------------|----------|
| 10  | Laboratories are adequately equipped             | 24.66          | 57.53            | 17.81    |
| 10  | (wherever applicable)                            | 18             | 42               | 13       |
|     |                                                  | Strongly agree | Moderately agree | Disagree |
| 4.4 |                                                  | 38.14          | 50.52            | 11.34    |
| 11  | Water resources are adequately provided          | 37             | 49               | 11       |
|     |                                                  | Strongly agree | Moderately agree | Disagree |
| 12  | Compus is groon and ose friendly                 | 60.82          | 36.08            | 3.09     |
| 12  | Campus is green and eco friendly                 | 59             | 35               | 3        |
|     |                                                  | Strongly agree | Moderately agree | Disagree |
| 13  | Administration is accessible                     | 48.45          | 47.42            | 4.12     |
| 13  | Authinistration is accessible                    | 47             | 46               | 4        |
|     |                                                  | Strongly agree | Moderately agree | Disagree |
| 14  | The faculty can freely express their views       | 43.30          | 46.39            | 10.31    |
| 14  | and opinions on administrative issues            | 42             | 45               | 10       |
|     |                                                  | Strongly agree | Moderately agree | Disagree |
| 15  | The quality initiatives taken up during the last | 40.21          | 54.64            | 5.15     |
| 15  | academic year are contributing to improvement    | 39             | 53               | 5        |
|     |                                                  | Otropol        | Madanetil        | Diagram  |
|     |                                                  | Strongly agree | Moderately agree | Disagree |
| 16  | The IQAC is working well for promoting           | 67.01          | 30.93            | 2.06     |
|     | quality in the institution.                      | 65             | 30               | 2        |