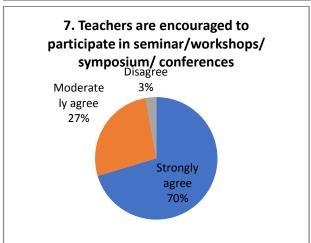

### 97 Responses

| Q. No.   | Nature of question                                                      | Option of answer in percentage |                  |          |  |
|----------|-------------------------------------------------------------------------|--------------------------------|------------------|----------|--|
|          |                                                                         | Strongly agree                 | Moderately agree | Disagree |  |
| 4        | Student centred learning resources are                                  | 44.33                          | 53.61            | 2.06     |  |
| 1        | available in the college                                                | 43                             | 52               | 2        |  |
|          |                                                                         | Strongly agree                 | Moderately agree | Disagree |  |
| 2        | Teaching aids in the departments are                                    | 30.93                          | 54.64            | 14.43    |  |
|          | sufficient and up to date                                               | 30                             | 53               | 14       |  |
|          |                                                                         | Yes                            | No               |          |  |
| 3        | The library offers a separate reading room                              | 72.16                          | 27.84            |          |  |
| <u> </u> | for faculties                                                           | 70                             | 27               |          |  |
|          |                                                                         | Strongly agree                 | Moderately agree | Disagree |  |
| 4        | Teachers are supported with adequate                                    | 31.96                          | 56.70            | 11.34    |  |
| 4        | learning resources                                                      | 31                             | 55               | 11       |  |
|          |                                                                         | Strongly agree                 | Moderately agree | Disagree |  |
| 5        | Teachers are allowed academic flexibility in                            | 55.67                          | 42.27            | 2.06     |  |
|          | course delivery                                                         | 54                             | 41               | 2        |  |
|          |                                                                         | Strongly agree                 | Moderately agree | Disagree |  |
| 6        | Teachers are encouraged to carry out                                    | 51.55                          | 42.27            | 6.19     |  |
|          | research                                                                | 50                             | 41               | 6        |  |
|          |                                                                         | Strongly agree                 | Moderately agree | Disagree |  |
| 7        | Teachers are encouraged to participate in seminar/workshops/ symposium/ | 72.16                          | 23.71            | 4.12     |  |
|          | conferences                                                             | 70                             | 23               | 4        |  |
|          |                                                                         | Strongly agree                 | Moderately agree | Disagree |  |
| 8        | Classrooms & furniture are adequate                                     | 16.49                          | 61.86            | 21.65    |  |
| O        | Classicoms & fulfillule are adequate                                    | 16                             | 60               | 21       |  |
|          |                                                                         | Strongly agree                 | Moderately agree | Disagree |  |
| 9        | Toilets are clean and hydionic                                          | 17.53                          | 46.39            | 36.08    |  |
| Э        | Toilets are clean and hygienic                                          | 17                             | 45               | 35       |  |