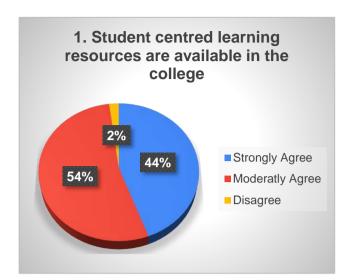

### 97 Responses

| Q. No.   | Nature of question                                                      | Option of answer in percentage |                  |          |  |
|----------|-------------------------------------------------------------------------|--------------------------------|------------------|----------|--|
|          |                                                                         | Strongly agree                 | Moderately agree | Disagree |  |
| 4        | Student centred learning resources are                                  | 44.33                          | 53.61            | 2.06     |  |
| 1        | available in the college                                                | 43                             | 52               | 2        |  |
|          |                                                                         | Strongly agree                 | Moderately agree | Disagree |  |
| 2        | Teaching aids in the departments are                                    | 30.93                          | 54.64            | 14.43    |  |
|          | sufficient and up to date                                               | 30                             | 53               | 14       |  |
|          |                                                                         | Yes                            | No               |          |  |
| 3        | The library offers a separate reading room                              | 72.16                          | 27.84            |          |  |
| <u> </u> | for faculties                                                           | 70                             | 27               |          |  |
|          |                                                                         | Strongly agree                 | Moderately agree | Disagree |  |
| 4        | Teachers are supported with adequate                                    | 31.96                          | 56.70            | 11.34    |  |
| 4        | learning resources                                                      | 31                             | 55               | 11       |  |
|          |                                                                         | Strongly agree                 | Moderately agree | Disagree |  |
| 5        | Teachers are allowed academic flexibility in                            | 55.67                          | 42.27            | 2.06     |  |
|          | course delivery                                                         | 54                             | 41               | 2        |  |
|          |                                                                         | Strongly agree                 | Moderately agree | Disagree |  |
| 6        | Teachers are encouraged to carry out                                    | 51.55                          | 42.27            | 6.19     |  |
|          | research                                                                | 50                             | 41               | 6        |  |
|          |                                                                         | Strongly agree                 | Moderately agree | Disagree |  |
| 7        | Teachers are encouraged to participate in seminar/workshops/ symposium/ | 72.16                          | 23.71            | 4.12     |  |
|          | conferences                                                             | 70                             | 23               | 4        |  |
|          |                                                                         | Strongly agree                 | Moderately agree | Disagree |  |
| 8        | Classrooms & furniture are adequate                                     | 16.49                          | 61.86            | 21.65    |  |
| O        | Classicoms & fulfillule are adequate                                    | 16                             | 60               | 21       |  |
|          |                                                                         | Strongly agree                 | Moderately agree | Disagree |  |
| 9        | Toilets are clean and hydionic                                          | 17.53                          | 46.39            | 36.08    |  |
| Э        | Toilets are clean and hygienic                                          | 17                             | 45               | 35       |  |