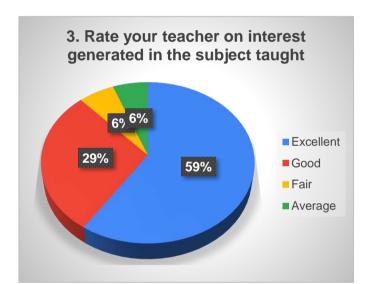

# Analysis of Students Academic Feedback Data 603 Responses

| Q. No. | Nature of question                                                                                                                                                                                                                                                                                                                                                                                                                                                                                                                                                                                                                                                                                                                                                                                                                                                                                                                                                                                                                                                                                                                                                                                                                                                                                                                                                                                                                                                                                                                                                                                                                                                                                                                                                                                                                                                                                                                                                                                                                                                                                                             |           | Option of answe | er in percentage |         |
|--------|--------------------------------------------------------------------------------------------------------------------------------------------------------------------------------------------------------------------------------------------------------------------------------------------------------------------------------------------------------------------------------------------------------------------------------------------------------------------------------------------------------------------------------------------------------------------------------------------------------------------------------------------------------------------------------------------------------------------------------------------------------------------------------------------------------------------------------------------------------------------------------------------------------------------------------------------------------------------------------------------------------------------------------------------------------------------------------------------------------------------------------------------------------------------------------------------------------------------------------------------------------------------------------------------------------------------------------------------------------------------------------------------------------------------------------------------------------------------------------------------------------------------------------------------------------------------------------------------------------------------------------------------------------------------------------------------------------------------------------------------------------------------------------------------------------------------------------------------------------------------------------------------------------------------------------------------------------------------------------------------------------------------------------------------------------------------------------------------------------------------------------|-----------|-----------------|------------------|---------|
|        |                                                                                                                                                                                                                                                                                                                                                                                                                                                                                                                                                                                                                                                                                                                                                                                                                                                                                                                                                                                                                                                                                                                                                                                                                                                                                                                                                                                                                                                                                                                                                                                                                                                                                                                                                                                                                                                                                                                                                                                                                                                                                                                                | Excellent | Good            | Fair             | Average |
| 4      | Data constant and an arrangement of the state of the stat | 63.52     | 23.88           | 4.48             | 8.13    |
| 1      | Rate your teacher on regularity of classes                                                                                                                                                                                                                                                                                                                                                                                                                                                                                                                                                                                                                                                                                                                                                                                                                                                                                                                                                                                                                                                                                                                                                                                                                                                                                                                                                                                                                                                                                                                                                                                                                                                                                                                                                                                                                                                                                                                                                                                                                                                                                     | 383       | 144             | 27               | 49      |
|        |                                                                                                                                                                                                                                                                                                                                                                                                                                                                                                                                                                                                                                                                                                                                                                                                                                                                                                                                                                                                                                                                                                                                                                                                                                                                                                                                                                                                                                                                                                                                                                                                                                                                                                                                                                                                                                                                                                                                                                                                                                                                                                                                | Excellent | Good            | Fair             | Average |
|        |                                                                                                                                                                                                                                                                                                                                                                                                                                                                                                                                                                                                                                                                                                                                                                                                                                                                                                                                                                                                                                                                                                                                                                                                                                                                                                                                                                                                                                                                                                                                                                                                                                                                                                                                                                                                                                                                                                                                                                                                                                                                                                                                | 63.35     | 25.54           | 5.31             | 5.80    |
| 2      | Rate your teacher on communication skill                                                                                                                                                                                                                                                                                                                                                                                                                                                                                                                                                                                                                                                                                                                                                                                                                                                                                                                                                                                                                                                                                                                                                                                                                                                                                                                                                                                                                                                                                                                                                                                                                                                                                                                                                                                                                                                                                                                                                                                                                                                                                       | 382       | 154             | 32               | 35      |
|        |                                                                                                                                                                                                                                                                                                                                                                                                                                                                                                                                                                                                                                                                                                                                                                                                                                                                                                                                                                                                                                                                                                                                                                                                                                                                                                                                                                                                                                                                                                                                                                                                                                                                                                                                                                                                                                                                                                                                                                                                                                                                                                                                | - " .     |                 |                  | <br>    |
|        |                                                                                                                                                                                                                                                                                                                                                                                                                                                                                                                                                                                                                                                                                                                                                                                                                                                                                                                                                                                                                                                                                                                                                                                                                                                                                                                                                                                                                                                                                                                                                                                                                                                                                                                                                                                                                                                                                                                                                                                                                                                                                                                                | Excellent | Good            | Fair             | Average |
| 3      | Rate your teacher on interest generated in the subject taught                                                                                                                                                                                                                                                                                                                                                                                                                                                                                                                                                                                                                                                                                                                                                                                                                                                                                                                                                                                                                                                                                                                                                                                                                                                                                                                                                                                                                                                                                                                                                                                                                                                                                                                                                                                                                                                                                                                                                                                                                                                                  | 59.37     | 28.86           | 5.97             | 5.80    |
|        | the subject taught                                                                                                                                                                                                                                                                                                                                                                                                                                                                                                                                                                                                                                                                                                                                                                                                                                                                                                                                                                                                                                                                                                                                                                                                                                                                                                                                                                                                                                                                                                                                                                                                                                                                                                                                                                                                                                                                                                                                                                                                                                                                                                             | 358       | 174             | 36               | 35      |
|        |                                                                                                                                                                                                                                                                                                                                                                                                                                                                                                                                                                                                                                                                                                                                                                                                                                                                                                                                                                                                                                                                                                                                                                                                                                                                                                                                                                                                                                                                                                                                                                                                                                                                                                                                                                                                                                                                                                                                                                                                                                                                                                                                | Excellent | Good            | Fair             | Average |
| 4      | Rate your teacher on innovative approach in                                                                                                                                                                                                                                                                                                                                                                                                                                                                                                                                                                                                                                                                                                                                                                                                                                                                                                                                                                                                                                                                                                                                                                                                                                                                                                                                                                                                                                                                                                                                                                                                                                                                                                                                                                                                                                                                                                                                                                                                                                                                                    | 333       | 187             | 39               | 44      |
| †      | teaching                                                                                                                                                                                                                                                                                                                                                                                                                                                                                                                                                                                                                                                                                                                                                                                                                                                                                                                                                                                                                                                                                                                                                                                                                                                                                                                                                                                                                                                                                                                                                                                                                                                                                                                                                                                                                                                                                                                                                                                                                                                                                                                       | 420       | 256             | 49               | 40      |
|        |                                                                                                                                                                                                                                                                                                                                                                                                                                                                                                                                                                                                                                                                                                                                                                                                                                                                                                                                                                                                                                                                                                                                                                                                                                                                                                                                                                                                                                                                                                                                                                                                                                                                                                                                                                                                                                                                                                                                                                                                                                                                                                                                | Excellent | Good            | Fair             | Average |
|        | Rate your teacher on encouraging                                                                                                                                                                                                                                                                                                                                                                                                                                                                                                                                                                                                                                                                                                                                                                                                                                                                                                                                                                                                                                                                                                                                                                                                                                                                                                                                                                                                                                                                                                                                                                                                                                                                                                                                                                                                                                                                                                                                                                                                                                                                                               | 61.69     | 28.19           | 4.15             | 5.97    |
| 5      | participation & discussion in class                                                                                                                                                                                                                                                                                                                                                                                                                                                                                                                                                                                                                                                                                                                                                                                                                                                                                                                                                                                                                                                                                                                                                                                                                                                                                                                                                                                                                                                                                                                                                                                                                                                                                                                                                                                                                                                                                                                                                                                                                                                                                            | 372       | 170             | 25               | 36      |
|        |                                                                                                                                                                                                                                                                                                                                                                                                                                                                                                                                                                                                                                                                                                                                                                                                                                                                                                                                                                                                                                                                                                                                                                                                                                                                                                                                                                                                                                                                                                                                                                                                                                                                                                                                                                                                                                                                                                                                                                                                                                                                                                                                | Excellent | Good            | Fair             | Average |
|        | 5                                                                                                                                                                                                                                                                                                                                                                                                                                                                                                                                                                                                                                                                                                                                                                                                                                                                                                                                                                                                                                                                                                                                                                                                                                                                                                                                                                                                                                                                                                                                                                                                                                                                                                                                                                                                                                                                                                                                                                                                                                                                                                                              | 56.05     | 31.34           | 5.64             | 6.97    |
| 6      | Rate your teacher on availability for interaction beyond stipulated class hours                                                                                                                                                                                                                                                                                                                                                                                                                                                                                                                                                                                                                                                                                                                                                                                                                                                                                                                                                                                                                                                                                                                                                                                                                                                                                                                                                                                                                                                                                                                                                                                                                                                                                                                                                                                                                                                                                                                                                                                                                                                | 338       | 189             | 34               | 42      |
|        |                                                                                                                                                                                                                                                                                                                                                                                                                                                                                                                                                                                                                                                                                                                                                                                                                                                                                                                                                                                                                                                                                                                                                                                                                                                                                                                                                                                                                                                                                                                                                                                                                                                                                                                                                                                                                                                                                                                                                                                                                                                                                                                                |           |                 |                  |         |
|        |                                                                                                                                                                                                                                                                                                                                                                                                                                                                                                                                                                                                                                                                                                                                                                                                                                                                                                                                                                                                                                                                                                                                                                                                                                                                                                                                                                                                                                                                                                                                                                                                                                                                                                                                                                                                                                                                                                                                                                                                                                                                                                                                | Excellent | Good            | Fair             | Average |
| 7      | Rate your teacher on transparency in periodic internal assessment                                                                                                                                                                                                                                                                                                                                                                                                                                                                                                                                                                                                                                                                                                                                                                                                                                                                                                                                                                                                                                                                                                                                                                                                                                                                                                                                                                                                                                                                                                                                                                                                                                                                                                                                                                                                                                                                                                                                                                                                                                                              | 62.52     | 29.19           | 3.32             | 4.98    |
|        | periodic internal assessment                                                                                                                                                                                                                                                                                                                                                                                                                                                                                                                                                                                                                                                                                                                                                                                                                                                                                                                                                                                                                                                                                                                                                                                                                                                                                                                                                                                                                                                                                                                                                                                                                                                                                                                                                                                                                                                                                                                                                                                                                                                                                                   | 377       | 176             | 20               | 30      |
|        |                                                                                                                                                                                                                                                                                                                                                                                                                                                                                                                                                                                                                                                                                                                                                                                                                                                                                                                                                                                                                                                                                                                                                                                                                                                                                                                                                                                                                                                                                                                                                                                                                                                                                                                                                                                                                                                                                                                                                                                                                                                                                                                                | Excellent | Good            | Fair             | Average |
| 8      | Rate your teacher on inclusive attitude of the                                                                                                                                                                                                                                                                                                                                                                                                                                                                                                                                                                                                                                                                                                                                                                                                                                                                                                                                                                                                                                                                                                                                                                                                                                                                                                                                                                                                                                                                                                                                                                                                                                                                                                                                                                                                                                                                                                                                                                                                                                                                                 | 58.87     | 29.02           | 6.47             | 5.64    |
| 0      | teacher towards poor students and slow learners                                                                                                                                                                                                                                                                                                                                                                                                                                                                                                                                                                                                                                                                                                                                                                                                                                                                                                                                                                                                                                                                                                                                                                                                                                                                                                                                                                                                                                                                                                                                                                                                                                                                                                                                                                                                                                                                                                                                                                                                                                                                                | 355       | 175             | 39               | 34      |
|        |                                                                                                                                                                                                                                                                                                                                                                                                                                                                                                                                                                                                                                                                                                                                                                                                                                                                                                                                                                                                                                                                                                                                                                                                                                                                                                                                                                                                                                                                                                                                                                                                                                                                                                                                                                                                                                                                                                                                                                                                                                                                                                                                | Excellent | Good            | Fair             | Average |
|        |                                                                                                                                                                                                                                                                                                                                                                                                                                                                                                                                                                                                                                                                                                                                                                                                                                                                                                                                                                                                                                                                                                                                                                                                                                                                                                                                                                                                                                                                                                                                                                                                                                                                                                                                                                                                                                                                                                                                                                                                                                                                                                                                | 66.00     | 25.21           | 3.15             | 5.64    |
| 9      | Overall evaluation of your teacher                                                                                                                                                                                                                                                                                                                                                                                                                                                                                                                                                                                                                                                                                                                                                                                                                                                                                                                                                                                                                                                                                                                                                                                                                                                                                                                                                                                                                                                                                                                                                                                                                                                                                                                                                                                                                                                                                                                                                                                                                                                                                             | 398       | 152             | 19               | 34      |