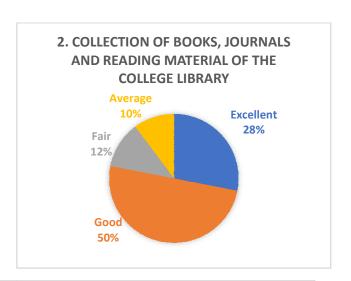

# Students Feedback Analysis (Administrative Perspective) 108 Responses

| Q. No. | Nature of question                              |           | Option of answe | er in percentage |         |
|--------|-------------------------------------------------|-----------|-----------------|------------------|---------|
|        |                                                 | Excellent | Good            | Fair             | Average |
| 1      | Physical infrastructure of the college Library  | 31.75     | 51.18           | 8.06             | 9.00    |
| '      | Physical illinastructure of the college Library | 67        | 108             | 17               | 19      |
|        |                                                 | Excellent | Good            | Fair             | Average |
| 2      | Collection of books, journals and reading       | 34.60     | 48.34           | 9.48             | 7.58    |
|        | material of the college library                 | 73        | 102             | 20               | 16      |
|        |                                                 | Excellent | Good            | Fair             | Average |
| 3      | Support and assistance of the Library Staff     | 34.60     | 49.29           | 8.06             | 8.06    |
|        | Support and assistance of the Library Stan      | 73        | 104             | 17               | 17      |
|        |                                                 | Excellent | Good            | Fair             | Average |
| 4      | Infractructure of Laboratories (if applicable)  | 23.70     | 52.13           | 13.27            | 10.90   |
| 4      | Infrastructure of Laboratories (if applicable)  | 50        | 110             | 28               | 23      |
|        |                                                 | Excellent | Good            | Fair             | Average |
| 5      | Support and assistance of the College Office    | 27.49     | 45.50           | 13.74            | 13.27   |
|        | Staff                                           | 58        | 96              | 29               | 28      |
|        |                                                 | Excellent | Good            | Fair             | Average |
| 6      | Canteen facilities                              | 14.69     | 31.75           | 22.27            | 31.28   |
|        | Carticon Tabilities                             | 31        | 67              | 47               | 66      |
|        |                                                 | Excellent | Good            | Fair             | Average |
| 7      | Wi-Fi and Internet facilities                   | 14.69     | 24.64           | 23.70            | 36.97   |
| ,      | Will and internet lacinties                     | 31        | 52              | 50               | 78      |
|        |                                                 | Excellent | Good            | Fair             | Average |
| 8      | Drinking water facility                         | 34.60     | 37.91           | 13.27            | 14.22   |
| J      | Difficulty water facility                       | 73        | 80              | 28               | 30      |
|        |                                                 | Excellent | Good            | Fair             | Average |
| 9      | Girls Common Room facility                      | 19.43     | 36.49           | 30.33            | 13.74   |
|        |                                                 | 41        | 77              | 64               | 29      |