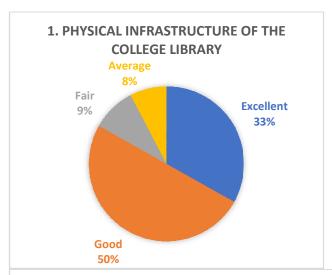

# Students Feedback Analysis (Administrative Perspective) 108 Responses

| Q. No. | Nature of question                              |           | Option of answe | er in percentage |         |
|--------|-------------------------------------------------|-----------|-----------------|------------------|---------|
|        |                                                 | Excellent | Good            | Fair             | Average |
| 1      | Physical infrastructure of the college Library  | 31.75     | 51.18           | 8.06             | 9.00    |
| '      | Physical illinastructure of the college Library | 67        | 108             | 17               | 19      |
|        |                                                 | Excellent | Good            | Fair             | Average |
| 2      | Collection of books, journals and reading       | 34.60     | 48.34           | 9.48             | 7.58    |
|        | material of the college library                 | 73        | 102             | 20               | 16      |
|        |                                                 | Excellent | Good            | Fair             | Average |
| 3      | Support and assistance of the Library Staff     | 34.60     | 49.29           | 8.06             | 8.06    |
|        | Support and assistance of the Library Stan      | 73        | 104             | 17               | 17      |
|        |                                                 | Excellent | Good            | Fair             | Average |
| 4      | Infractructure of Laboratories (if applicable)  | 23.70     | 52.13           | 13.27            | 10.90   |
| 4      | Infrastructure of Laboratories (if applicable)  | 50        | 110             | 28               | 23      |
|        |                                                 | Excellent | Good            | Fair             | Average |
| 5      | Support and assistance of the College Office    | 27.49     | 45.50           | 13.74            | 13.27   |
|        | Staff                                           | 58        | 96              | 29               | 28      |
|        |                                                 | Excellent | Good            | Fair             | Average |
| 6      | Canteen facilities                              | 14.69     | 31.75           | 22.27            | 31.28   |
|        | Carticon Tabilities                             | 31        | 67              | 47               | 66      |
|        |                                                 | Excellent | Good            | Fair             | Average |
| 7      | Wi-Fi and Internet facilities                   | 14.69     | 24.64           | 23.70            | 36.97   |
| ,      | Will and internet lacinties                     | 31        | 52              | 50               | 78      |
|        |                                                 | Excellent | Good            | Fair             | Average |
| 8      | Drinking water facility                         | 34.60     | 37.91           | 13.27            | 14.22   |
| J      | Difficulty water facility                       | 73        | 80              | 28               | 30      |
|        |                                                 | Excellent | Good            | Fair             | Average |
| 9      | Girls Common Room facility                      | 19.43     | 36.49           | 30.33            | 13.74   |
|        |                                                 | 41        | 77              | 64               | 29      |