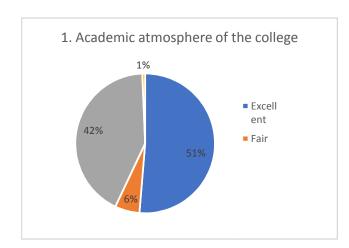

## Alumni Feedback Analysis 456 Responses

| Q. No. | Nature of Quesdtion                             |           | Option of answer in percentage |         |            |  |  |  |
|--------|-------------------------------------------------|-----------|--------------------------------|---------|------------|--|--|--|
|        |                                                 | Excellent | Fair                           | Good    | Average    |  |  |  |
| 1      | Academic atmosphere of the college              | 51.32     | 42.32                          | 5.70    | 0.66       |  |  |  |
| ı      | Academic autosphere of the college              | 234       | 193                            | 26      | 3          |  |  |  |
|        |                                                 | Excellent | Fair                           | Good    | Average    |  |  |  |
| 2      | Infrastructure and laboratory facilities of the | 36.62     | 48.25                          | 11.62   | 3.51       |  |  |  |
| 2      | college                                         | 167       | 220                            | 53      | 16         |  |  |  |
|        |                                                 | Excellent | Fair                           | Good    | Average    |  |  |  |
| 3      | Library resources and its accessibility         | 41.89     | 46.71                          | 9.43    | 1.97       |  |  |  |
| 3      |                                                 | 191       | 213                            | 43      | 9          |  |  |  |
|        |                                                 | Excellent | Fair                           | Good    | Average    |  |  |  |
| 4      | Extracurricular activities such as sports and   | 32.24     | 48.68                          | 14.91   | 4.17       |  |  |  |
| 4      | cultural activities                             | 147       | 222                            | 68      | 19         |  |  |  |
|        |                                                 | Excellent | Fair                           | Good    | Average    |  |  |  |
| _      | How do you rate the contribution of your        | 37.50     | 50.00                          | 10.31   | 2.19       |  |  |  |
| 5      | College towards your subsequent career?         | 171       | 228                            | 47      | 10         |  |  |  |
|        |                                                 | Employed  | Self-Employed                  | Student | Unemployed |  |  |  |
|        |                                                 | 32.24     | 7.24                           | 46.93   | 13.60      |  |  |  |
| 6      | What is your present dispensation?              | 147       | 33                             | 214     | 62         |  |  |  |