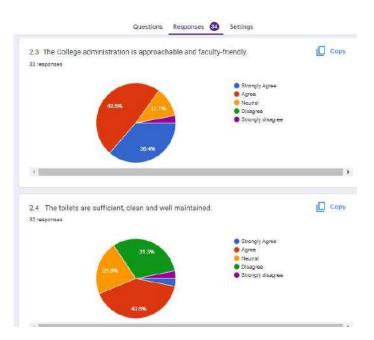

### 97 Responses

| Q. No.   | Nature of question                                                      | Option of answer in percentage |                  |          |  |
|----------|-------------------------------------------------------------------------|--------------------------------|------------------|----------|--|
|          |                                                                         | Strongly agree                 | Moderately agree | Disagree |  |
| 4        | Student centred learning resources are                                  | 44.33                          | 53.61            | 2.06     |  |
| 1        | available in the college                                                | 43                             | 52               | 2        |  |
|          |                                                                         | Strongly agree                 | Moderately agree | Disagree |  |
| 2        | Teaching aids in the departments are                                    | 30.93                          | 54.64            | 14.43    |  |
|          | sufficient and up to date                                               | 30                             | 53               | 14       |  |
|          |                                                                         | Yes                            | No               |          |  |
| 3        | The library offers a separate reading room                              | 72.16                          | 27.84            |          |  |
| <u> </u> | for faculties                                                           | 70                             | 27               |          |  |
|          |                                                                         | Strongly agree                 | Moderately agree | Disagree |  |
| 4        | Teachers are supported with adequate                                    | 31.96                          | 56.70            | 11.34    |  |
| 4        | learning resources                                                      | 31                             | 55               | 11       |  |
|          |                                                                         | Strongly agree                 | Moderately agree | Disagree |  |
| 5        | Teachers are allowed academic flexibility in                            | 55.67                          | 42.27            | 2.06     |  |
|          | course delivery                                                         | 54                             | 41               | 2        |  |
|          |                                                                         | Strongly agree                 | Moderately agree | Disagree |  |
| 6        | Teachers are encouraged to carry out                                    | 51.55                          | 42.27            | 6.19     |  |
|          | research                                                                | 50                             | 41               | 6        |  |
|          |                                                                         | Strongly agree                 | Moderately agree | Disagree |  |
| 7        | Teachers are encouraged to participate in seminar/workshops/ symposium/ | 72.16                          | 23.71            | 4.12     |  |
|          | conferences                                                             | 70                             | 23               | 4        |  |
|          |                                                                         | Strongly agree                 | Moderately agree | Disagree |  |
| 8        | Classrooms & furniture are adequate                                     | 16.49                          | 61.86            | 21.65    |  |
| O        | Classicoms & fulfillule are adequate                                    | 16                             | 60               | 21       |  |
|          |                                                                         | Strongly agree                 | Moderately agree | Disagree |  |
| 9        | Toilets are clean and hydionic                                          | 17.53                          | 46.39            | 36.08    |  |
| Э        | Toilets are clean and hygienic                                          | 17                             | 45               | 35       |  |

|     |                                                  | Strongly agree | Moderately agree | Disagree |
|-----|--------------------------------------------------|----------------|------------------|----------|
| 10  | Laboratories are adequately equipped             | 24.66          | 57.53            | 17.81    |
| 10  | (wherever applicable)                            | 18             | 42               | 13       |
|     |                                                  | Strongly agree | Moderately agree | Disagree |
| 4.4 |                                                  | 38.14          | 50.52            | 11.34    |
| 11  | Water resources are adequately provided          | 37             | 49               | 11       |
|     |                                                  | Strongly agree | Moderately agree | Disagree |
| 12  | Compus is groon and ose friendly                 | 60.82          | 36.08            | 3.09     |
| 12  | Campus is green and eco friendly                 | 59             | 35               | 3        |
|     |                                                  | Strongly agree | Moderately agree | Disagree |
| 13  | Administration is accessible                     | 48.45          | 47.42            | 4.12     |
| 13  | Authinistration is accessible                    | 47             | 46               | 4        |
|     |                                                  | Strongly agree | Moderately agree | Disagree |
| 14  | The faculty can freely express their views       | 43.30          | 46.39            | 10.31    |
| 14  | and opinions on administrative issues            | 42             | 45               | 10       |
|     |                                                  | Strongly agree | Moderately agree | Disagree |
| 15  | The quality initiatives taken up during the last | 40.21          | 54.64            | 5.15     |
| 15  | academic year are contributing to improvement    | 39             | 53               | 5        |
|     |                                                  | Otropol        | Madanetil        | Diagram  |
|     |                                                  | Strongly agree | Moderately agree | Disagree |
| 16  | The IQAC is working well for promoting           | 67.01          | 30.93            | 2.06     |
|     | quality in the institution.                      | 65             | 30               | 2        |