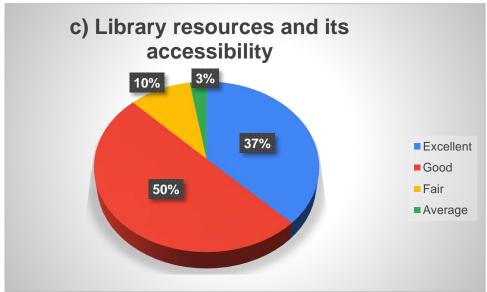

## Alumni Feedback Analysis 456 Responses

| Q. No. | Nature of Quesdtion                             |           | Option of answer in percentage |         |            |  |  |  |
|--------|-------------------------------------------------|-----------|--------------------------------|---------|------------|--|--|--|
|        |                                                 | Excellent | Fair                           | Good    | Average    |  |  |  |
| 1      | Academic atmosphere of the college              | 51.32     | 42.32                          | 5.70    | 0.66       |  |  |  |
| ı      | Academic autosphere of the college              | 234       | 193                            | 26      | 3          |  |  |  |
|        |                                                 | Excellent | Fair                           | Good    | Average    |  |  |  |
| 2      | Infrastructure and laboratory facilities of the | 36.62     | 48.25                          | 11.62   | 3.51       |  |  |  |
| 2      | college                                         | 167       | 220                            | 53      | 16         |  |  |  |
|        |                                                 | Excellent | Fair                           | Good    | Average    |  |  |  |
| 3      | Library resources and its accessibility         | 41.89     | 46.71                          | 9.43    | 1.97       |  |  |  |
| 3      |                                                 | 191       | 213                            | 43      | 9          |  |  |  |
|        |                                                 | Excellent | Fair                           | Good    | Average    |  |  |  |
| 4      | Extracurricular activities such as sports and   | 32.24     | 48.68                          | 14.91   | 4.17       |  |  |  |
| 4      | cultural activities                             | 147       | 222                            | 68      | 19         |  |  |  |
|        |                                                 | Excellent | Fair                           | Good    | Average    |  |  |  |
| _      | How do you rate the contribution of your        | 37.50     | 50.00                          | 10.31   | 2.19       |  |  |  |
| 5      | College towards your subsequent career?         | 171       | 228                            | 47      | 10         |  |  |  |
|        |                                                 | Employed  | Self-Employed                  | Student | Unemployed |  |  |  |
|        |                                                 | 32.24     | 7.24                           | 46.93   | 13.60      |  |  |  |
| 6      | What is your present dispensation?              | 147       | 33                             | 214     | 62         |  |  |  |