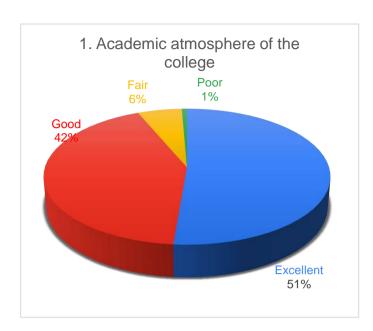

## Alumni Feedback Analysis 456 Responses

| Q. No. | Nature of Quesdtion                             |           | Option of answer in percentage |         |            |  |  |  |
|--------|-------------------------------------------------|-----------|--------------------------------|---------|------------|--|--|--|
|        |                                                 | Excellent | Fair                           | Good    | Average    |  |  |  |
| 1      | Academic atmosphere of the college              | 51.32     | 42.32                          | 5.70    | 0.66       |  |  |  |
| ı      | Academic autosphere of the college              | 234       | 193                            | 26      | 3          |  |  |  |
|        |                                                 | Excellent | Fair                           | Good    | Average    |  |  |  |
| 2      | Infrastructure and laboratory facilities of the | 36.62     | 48.25                          | 11.62   | 3.51       |  |  |  |
| 2      | college                                         | 167       | 220                            | 53      | 16         |  |  |  |
|        |                                                 | Excellent | Fair                           | Good    | Average    |  |  |  |
| 3      | Library resources and its accessibility         | 41.89     | 46.71                          | 9.43    | 1.97       |  |  |  |
| 3      |                                                 | 191       | 213                            | 43      | 9          |  |  |  |
|        |                                                 | Excellent | Fair                           | Good    | Average    |  |  |  |
| 4      | Extracurricular activities such as sports and   | 32.24     | 48.68                          | 14.91   | 4.17       |  |  |  |
| 4      | cultural activities                             | 147       | 222                            | 68      | 19         |  |  |  |
|        |                                                 | Excellent | Fair                           | Good    | Average    |  |  |  |
| _      | How do you rate the contribution of your        | 37.50     | 50.00                          | 10.31   | 2.19       |  |  |  |
| 5      | College towards your subsequent career?         | 171       | 228                            | 47      | 10         |  |  |  |
|        |                                                 | Employed  | Self-Employed                  | Student | Unemployed |  |  |  |
|        |                                                 | 32.24     | 7.24                           | 46.93   | 13.60      |  |  |  |
| 6      | What is your present dispensation?              | 147       | 33                             | 214     | 62         |  |  |  |