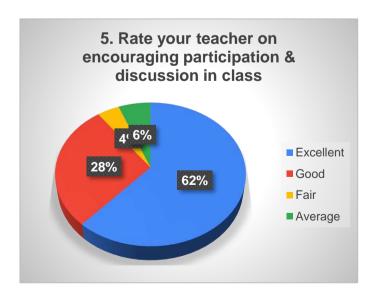

# Analysis of Students Academic Feedback Data 603 Responses

| Q. No. | Nature of question                                                                                                                                                                                                                                                                                                                                                                                                                                                                                                                                                                                                                                                                                                                                                                                                                                                                                                                                                                                                                                                                                                                                                                                                                                                                                                                                                                                                                                                                                                                                                                                                                                                                                                                                                                                                                                                                                                                                                                                                                                                                                                             |           | Option of answe | er in percentage |         |
|--------|--------------------------------------------------------------------------------------------------------------------------------------------------------------------------------------------------------------------------------------------------------------------------------------------------------------------------------------------------------------------------------------------------------------------------------------------------------------------------------------------------------------------------------------------------------------------------------------------------------------------------------------------------------------------------------------------------------------------------------------------------------------------------------------------------------------------------------------------------------------------------------------------------------------------------------------------------------------------------------------------------------------------------------------------------------------------------------------------------------------------------------------------------------------------------------------------------------------------------------------------------------------------------------------------------------------------------------------------------------------------------------------------------------------------------------------------------------------------------------------------------------------------------------------------------------------------------------------------------------------------------------------------------------------------------------------------------------------------------------------------------------------------------------------------------------------------------------------------------------------------------------------------------------------------------------------------------------------------------------------------------------------------------------------------------------------------------------------------------------------------------------|-----------|-----------------|------------------|---------|
|        |                                                                                                                                                                                                                                                                                                                                                                                                                                                                                                                                                                                                                                                                                                                                                                                                                                                                                                                                                                                                                                                                                                                                                                                                                                                                                                                                                                                                                                                                                                                                                                                                                                                                                                                                                                                                                                                                                                                                                                                                                                                                                                                                | Excellent | Good            | Fair             | Average |
| 4      | Data constant and an arrangement of the state of the stat | 63.52     | 23.88           | 4.48             | 8.13    |
| 1      | Rate your teacher on regularity of classes                                                                                                                                                                                                                                                                                                                                                                                                                                                                                                                                                                                                                                                                                                                                                                                                                                                                                                                                                                                                                                                                                                                                                                                                                                                                                                                                                                                                                                                                                                                                                                                                                                                                                                                                                                                                                                                                                                                                                                                                                                                                                     | 383       | 144             | 27               | 49      |
|        |                                                                                                                                                                                                                                                                                                                                                                                                                                                                                                                                                                                                                                                                                                                                                                                                                                                                                                                                                                                                                                                                                                                                                                                                                                                                                                                                                                                                                                                                                                                                                                                                                                                                                                                                                                                                                                                                                                                                                                                                                                                                                                                                | Excellent | Good            | Fair             | Average |
|        |                                                                                                                                                                                                                                                                                                                                                                                                                                                                                                                                                                                                                                                                                                                                                                                                                                                                                                                                                                                                                                                                                                                                                                                                                                                                                                                                                                                                                                                                                                                                                                                                                                                                                                                                                                                                                                                                                                                                                                                                                                                                                                                                | 63.35     | 25.54           | 5.31             | 5.80    |
| 2      | Rate your teacher on communication skill                                                                                                                                                                                                                                                                                                                                                                                                                                                                                                                                                                                                                                                                                                                                                                                                                                                                                                                                                                                                                                                                                                                                                                                                                                                                                                                                                                                                                                                                                                                                                                                                                                                                                                                                                                                                                                                                                                                                                                                                                                                                                       | 382       | 154             | 32               | 35      |
|        |                                                                                                                                                                                                                                                                                                                                                                                                                                                                                                                                                                                                                                                                                                                                                                                                                                                                                                                                                                                                                                                                                                                                                                                                                                                                                                                                                                                                                                                                                                                                                                                                                                                                                                                                                                                                                                                                                                                                                                                                                                                                                                                                | - " .     |                 |                  | <br>    |
|        |                                                                                                                                                                                                                                                                                                                                                                                                                                                                                                                                                                                                                                                                                                                                                                                                                                                                                                                                                                                                                                                                                                                                                                                                                                                                                                                                                                                                                                                                                                                                                                                                                                                                                                                                                                                                                                                                                                                                                                                                                                                                                                                                | Excellent | Good            | Fair             | Average |
| 3      | Rate your teacher on interest generated in the subject taught                                                                                                                                                                                                                                                                                                                                                                                                                                                                                                                                                                                                                                                                                                                                                                                                                                                                                                                                                                                                                                                                                                                                                                                                                                                                                                                                                                                                                                                                                                                                                                                                                                                                                                                                                                                                                                                                                                                                                                                                                                                                  | 59.37     | 28.86           | 5.97             | 5.80    |
|        | the subject taught                                                                                                                                                                                                                                                                                                                                                                                                                                                                                                                                                                                                                                                                                                                                                                                                                                                                                                                                                                                                                                                                                                                                                                                                                                                                                                                                                                                                                                                                                                                                                                                                                                                                                                                                                                                                                                                                                                                                                                                                                                                                                                             | 358       | 174             | 36               | 35      |
|        |                                                                                                                                                                                                                                                                                                                                                                                                                                                                                                                                                                                                                                                                                                                                                                                                                                                                                                                                                                                                                                                                                                                                                                                                                                                                                                                                                                                                                                                                                                                                                                                                                                                                                                                                                                                                                                                                                                                                                                                                                                                                                                                                | Excellent | Good            | Fair             | Average |
| 4      | Rate your teacher on innovative approach in                                                                                                                                                                                                                                                                                                                                                                                                                                                                                                                                                                                                                                                                                                                                                                                                                                                                                                                                                                                                                                                                                                                                                                                                                                                                                                                                                                                                                                                                                                                                                                                                                                                                                                                                                                                                                                                                                                                                                                                                                                                                                    | 333       | 187             | 39               | 44      |
| †      | teaching                                                                                                                                                                                                                                                                                                                                                                                                                                                                                                                                                                                                                                                                                                                                                                                                                                                                                                                                                                                                                                                                                                                                                                                                                                                                                                                                                                                                                                                                                                                                                                                                                                                                                                                                                                                                                                                                                                                                                                                                                                                                                                                       | 420       | 256             | 49               | 40      |
|        |                                                                                                                                                                                                                                                                                                                                                                                                                                                                                                                                                                                                                                                                                                                                                                                                                                                                                                                                                                                                                                                                                                                                                                                                                                                                                                                                                                                                                                                                                                                                                                                                                                                                                                                                                                                                                                                                                                                                                                                                                                                                                                                                | Excellent | Good            | Fair             | Average |
|        | Rate your teacher on encouraging                                                                                                                                                                                                                                                                                                                                                                                                                                                                                                                                                                                                                                                                                                                                                                                                                                                                                                                                                                                                                                                                                                                                                                                                                                                                                                                                                                                                                                                                                                                                                                                                                                                                                                                                                                                                                                                                                                                                                                                                                                                                                               | 61.69     | 28.19           | 4.15             | 5.97    |
| 5      | participation & discussion in class                                                                                                                                                                                                                                                                                                                                                                                                                                                                                                                                                                                                                                                                                                                                                                                                                                                                                                                                                                                                                                                                                                                                                                                                                                                                                                                                                                                                                                                                                                                                                                                                                                                                                                                                                                                                                                                                                                                                                                                                                                                                                            | 372       | 170             | 25               | 36      |
|        |                                                                                                                                                                                                                                                                                                                                                                                                                                                                                                                                                                                                                                                                                                                                                                                                                                                                                                                                                                                                                                                                                                                                                                                                                                                                                                                                                                                                                                                                                                                                                                                                                                                                                                                                                                                                                                                                                                                                                                                                                                                                                                                                | Excellent | Good            | Fair             | Average |
|        | 5                                                                                                                                                                                                                                                                                                                                                                                                                                                                                                                                                                                                                                                                                                                                                                                                                                                                                                                                                                                                                                                                                                                                                                                                                                                                                                                                                                                                                                                                                                                                                                                                                                                                                                                                                                                                                                                                                                                                                                                                                                                                                                                              | 56.05     | 31.34           | 5.64             | 6.97    |
| 6      | Rate your teacher on availability for interaction beyond stipulated class hours                                                                                                                                                                                                                                                                                                                                                                                                                                                                                                                                                                                                                                                                                                                                                                                                                                                                                                                                                                                                                                                                                                                                                                                                                                                                                                                                                                                                                                                                                                                                                                                                                                                                                                                                                                                                                                                                                                                                                                                                                                                | 338       | 189             | 34               | 42      |
|        |                                                                                                                                                                                                                                                                                                                                                                                                                                                                                                                                                                                                                                                                                                                                                                                                                                                                                                                                                                                                                                                                                                                                                                                                                                                                                                                                                                                                                                                                                                                                                                                                                                                                                                                                                                                                                                                                                                                                                                                                                                                                                                                                |           |                 |                  |         |
|        |                                                                                                                                                                                                                                                                                                                                                                                                                                                                                                                                                                                                                                                                                                                                                                                                                                                                                                                                                                                                                                                                                                                                                                                                                                                                                                                                                                                                                                                                                                                                                                                                                                                                                                                                                                                                                                                                                                                                                                                                                                                                                                                                | Excellent | Good            | Fair             | Average |
| 7      | Rate your teacher on transparency in periodic internal assessment                                                                                                                                                                                                                                                                                                                                                                                                                                                                                                                                                                                                                                                                                                                                                                                                                                                                                                                                                                                                                                                                                                                                                                                                                                                                                                                                                                                                                                                                                                                                                                                                                                                                                                                                                                                                                                                                                                                                                                                                                                                              | 62.52     | 29.19           | 3.32             | 4.98    |
|        | periodic internal assessment                                                                                                                                                                                                                                                                                                                                                                                                                                                                                                                                                                                                                                                                                                                                                                                                                                                                                                                                                                                                                                                                                                                                                                                                                                                                                                                                                                                                                                                                                                                                                                                                                                                                                                                                                                                                                                                                                                                                                                                                                                                                                                   | 377       | 176             | 20               | 30      |
|        |                                                                                                                                                                                                                                                                                                                                                                                                                                                                                                                                                                                                                                                                                                                                                                                                                                                                                                                                                                                                                                                                                                                                                                                                                                                                                                                                                                                                                                                                                                                                                                                                                                                                                                                                                                                                                                                                                                                                                                                                                                                                                                                                | Excellent | Good            | Fair             | Average |
| 8      | Rate your teacher on inclusive attitude of the                                                                                                                                                                                                                                                                                                                                                                                                                                                                                                                                                                                                                                                                                                                                                                                                                                                                                                                                                                                                                                                                                                                                                                                                                                                                                                                                                                                                                                                                                                                                                                                                                                                                                                                                                                                                                                                                                                                                                                                                                                                                                 | 58.87     | 29.02           | 6.47             | 5.64    |
| 0      | teacher towards poor students and slow learners                                                                                                                                                                                                                                                                                                                                                                                                                                                                                                                                                                                                                                                                                                                                                                                                                                                                                                                                                                                                                                                                                                                                                                                                                                                                                                                                                                                                                                                                                                                                                                                                                                                                                                                                                                                                                                                                                                                                                                                                                                                                                | 355       | 175             | 39               | 34      |
|        |                                                                                                                                                                                                                                                                                                                                                                                                                                                                                                                                                                                                                                                                                                                                                                                                                                                                                                                                                                                                                                                                                                                                                                                                                                                                                                                                                                                                                                                                                                                                                                                                                                                                                                                                                                                                                                                                                                                                                                                                                                                                                                                                | Excellent | Good            | Fair             | Average |
|        |                                                                                                                                                                                                                                                                                                                                                                                                                                                                                                                                                                                                                                                                                                                                                                                                                                                                                                                                                                                                                                                                                                                                                                                                                                                                                                                                                                                                                                                                                                                                                                                                                                                                                                                                                                                                                                                                                                                                                                                                                                                                                                                                | 66.00     | 25.21           | 3.15             | 5.64    |
| 9      | Overall evaluation of your teacher                                                                                                                                                                                                                                                                                                                                                                                                                                                                                                                                                                                                                                                                                                                                                                                                                                                                                                                                                                                                                                                                                                                                                                                                                                                                                                                                                                                                                                                                                                                                                                                                                                                                                                                                                                                                                                                                                                                                                                                                                                                                                             | 398       | 152             | 19               | 34      |