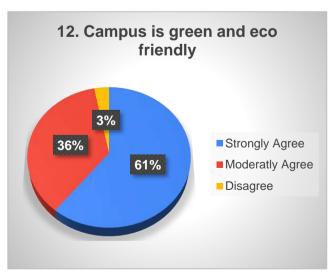

|     |                                                  | Strongly agree | Moderately agree | Disagree |
|-----|--------------------------------------------------|----------------|------------------|----------|
| 10  | Laboratories are adequately equipped             | 24.66          | 57.53            | 17.81    |
| 10  | (wherever applicable)                            | 18             | 42               | 13       |
|     |                                                  | Strongly agree | Moderately agree | Disagree |
| 4.4 |                                                  | 38.14          | 50.52            | 11.34    |
| 11  | Water resources are adequately provided          | 37             | 49               | 11       |
|     |                                                  | Strongly agree | Moderately agree | Disagree |
| 12  | Compus is groon and ose friendly                 | 60.82          | 36.08            | 3.09     |
| 12  | Campus is green and eco friendly                 | 59             | 35               | 3        |
|     |                                                  | Strongly agree | Moderately agree | Disagree |
| 13  | Administration is accessible                     | 48.45          | 47.42            | 4.12     |
| 13  | Authinistration is accessible                    | 47             | 46               | 4        |
|     |                                                  | Strongly agree | Moderately agree | Disagree |
| 14  | The faculty can freely express their views       | 43.30          | 46.39            | 10.31    |
| 14  | and opinions on administrative issues            | 42             | 45               | 10       |
|     |                                                  | Strongly agree | Moderately agree | Disagree |
| 15  | The quality initiatives taken up during the last | 40.21          | 54.64            | 5.15     |
| 15  | academic year are contributing to improvement    | 39             | 53               | 5        |
|     |                                                  | Otropol        | Madanetil        | Diagram  |
|     |                                                  | Strongly agree | Moderately agree | Disagree |
| 16  | The IQAC is working well for promoting           | 67.01          | 30.93            | 2.06     |
|     | quality in the institution.                      | 65             | 30               | 2        |