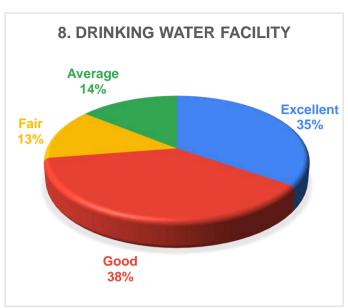

# Students Feedback Analysis (Administrative Perspective) 108 Responses

| Q. No. | Nature of question                              |           | Option of answe | er in percentage |         |
|--------|-------------------------------------------------|-----------|-----------------|------------------|---------|
|        |                                                 | Excellent | Good            | Fair             | Average |
| 1      | Physical infrastructure of the college Library  | 31.75     | 51.18           | 8.06             | 9.00    |
| '      | Physical illinastructure of the college Library | 67        | 108             | 17               | 19      |
|        |                                                 | Excellent | Good            | Fair             | Average |
| 2      | Collection of books, journals and reading       | 34.60     | 48.34           | 9.48             | 7.58    |
|        | material of the college library                 | 73        | 102             | 20               | 16      |
|        |                                                 | Excellent | Good            | Fair             | Average |
| 3      | Support and assistance of the Library Staff     | 34.60     | 49.29           | 8.06             | 8.06    |
|        | Support and assistance of the Library Stan      | 73        | 104             | 17               | 17      |
|        |                                                 | Excellent | Good            | Fair             | Average |
| 4      | Infractructure of Laboratories (if applicable)  | 23.70     | 52.13           | 13.27            | 10.90   |
| 4      | Infrastructure of Laboratories (if applicable)  | 50        | 110             | 28               | 23      |
|        |                                                 | Excellent | Good            | Fair             | Average |
| 5      | Support and assistance of the College Office    | 27.49     | 45.50           | 13.74            | 13.27   |
|        | Staff                                           | 58        | 96              | 29               | 28      |
|        |                                                 | Excellent | Good            | Fair             | Average |
| 6      | Canteen facilities                              | 14.69     | 31.75           | 22.27            | 31.28   |
|        | Carticon Tabilities                             | 31        | 67              | 47               | 66      |
|        |                                                 | Excellent | Good            | Fair             | Average |
| 7      | Wi-Fi and Internet facilities                   | 14.69     | 24.64           | 23.70            | 36.97   |
| ,      | Will and internet lacinties                     | 31        | 52              | 50               | 78      |
|        |                                                 | Excellent | Good            | Fair             | Average |
| 8      | Drinking water facility                         | 34.60     | 37.91           | 13.27            | 14.22   |
| J      | Difficulty water facility                       | 73        | 80              | 28               | 30      |
|        |                                                 | Excellent | Good            | Fair             | Average |
| 9      | Girls Common Room facility                      | 19.43     | 36.49           | 30.33            | 13.74   |
|        |                                                 | 41        | 77              | 64               | 29      |