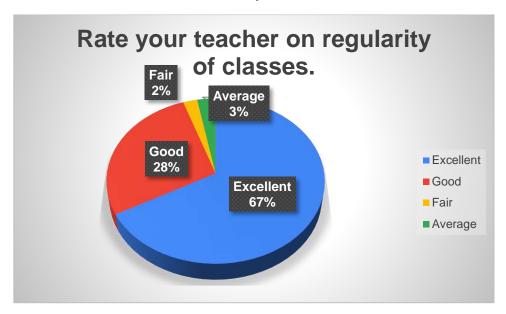

# Analysis of Students Academic Feedback Data 603 Responses

| Q. No. | Nature of question                                                                                                                                                                                                                                                                                                                                                                                                                                                                                                                                                                                                                                                                                                                                                                                                                                                                                                                                                                                                                                                                                                                                                                                                                                                                                                                                                                                                                                                                                                                                                                                                                                                                                                                                                                                                                                                                                                                                                                                                                                                                                                             |           | Option of answe | er in percentage |         |
|--------|--------------------------------------------------------------------------------------------------------------------------------------------------------------------------------------------------------------------------------------------------------------------------------------------------------------------------------------------------------------------------------------------------------------------------------------------------------------------------------------------------------------------------------------------------------------------------------------------------------------------------------------------------------------------------------------------------------------------------------------------------------------------------------------------------------------------------------------------------------------------------------------------------------------------------------------------------------------------------------------------------------------------------------------------------------------------------------------------------------------------------------------------------------------------------------------------------------------------------------------------------------------------------------------------------------------------------------------------------------------------------------------------------------------------------------------------------------------------------------------------------------------------------------------------------------------------------------------------------------------------------------------------------------------------------------------------------------------------------------------------------------------------------------------------------------------------------------------------------------------------------------------------------------------------------------------------------------------------------------------------------------------------------------------------------------------------------------------------------------------------------------|-----------|-----------------|------------------|---------|
|        |                                                                                                                                                                                                                                                                                                                                                                                                                                                                                                                                                                                                                                                                                                                                                                                                                                                                                                                                                                                                                                                                                                                                                                                                                                                                                                                                                                                                                                                                                                                                                                                                                                                                                                                                                                                                                                                                                                                                                                                                                                                                                                                                | Excellent | Good            | Fair             | Average |
| 4      | Data constant and an arrangement of the state of the stat | 63.52     | 23.88           | 4.48             | 8.13    |
| 1      | Rate your teacher on regularity of classes                                                                                                                                                                                                                                                                                                                                                                                                                                                                                                                                                                                                                                                                                                                                                                                                                                                                                                                                                                                                                                                                                                                                                                                                                                                                                                                                                                                                                                                                                                                                                                                                                                                                                                                                                                                                                                                                                                                                                                                                                                                                                     | 383       | 144             | 27               | 49      |
|        |                                                                                                                                                                                                                                                                                                                                                                                                                                                                                                                                                                                                                                                                                                                                                                                                                                                                                                                                                                                                                                                                                                                                                                                                                                                                                                                                                                                                                                                                                                                                                                                                                                                                                                                                                                                                                                                                                                                                                                                                                                                                                                                                | Excellent | Good            | Fair             | Average |
|        |                                                                                                                                                                                                                                                                                                                                                                                                                                                                                                                                                                                                                                                                                                                                                                                                                                                                                                                                                                                                                                                                                                                                                                                                                                                                                                                                                                                                                                                                                                                                                                                                                                                                                                                                                                                                                                                                                                                                                                                                                                                                                                                                | 63.35     | 25.54           | 5.31             | 5.80    |
| 2      | Rate your teacher on communication skill                                                                                                                                                                                                                                                                                                                                                                                                                                                                                                                                                                                                                                                                                                                                                                                                                                                                                                                                                                                                                                                                                                                                                                                                                                                                                                                                                                                                                                                                                                                                                                                                                                                                                                                                                                                                                                                                                                                                                                                                                                                                                       | 382       | 154             | 32               | 35      |
|        |                                                                                                                                                                                                                                                                                                                                                                                                                                                                                                                                                                                                                                                                                                                                                                                                                                                                                                                                                                                                                                                                                                                                                                                                                                                                                                                                                                                                                                                                                                                                                                                                                                                                                                                                                                                                                                                                                                                                                                                                                                                                                                                                | - " .     |                 |                  | <br>    |
|        |                                                                                                                                                                                                                                                                                                                                                                                                                                                                                                                                                                                                                                                                                                                                                                                                                                                                                                                                                                                                                                                                                                                                                                                                                                                                                                                                                                                                                                                                                                                                                                                                                                                                                                                                                                                                                                                                                                                                                                                                                                                                                                                                | Excellent | Good            | Fair             | Average |
| 3      | Rate your teacher on interest generated in the subject taught                                                                                                                                                                                                                                                                                                                                                                                                                                                                                                                                                                                                                                                                                                                                                                                                                                                                                                                                                                                                                                                                                                                                                                                                                                                                                                                                                                                                                                                                                                                                                                                                                                                                                                                                                                                                                                                                                                                                                                                                                                                                  | 59.37     | 28.86           | 5.97             | 5.80    |
|        | the subject taught                                                                                                                                                                                                                                                                                                                                                                                                                                                                                                                                                                                                                                                                                                                                                                                                                                                                                                                                                                                                                                                                                                                                                                                                                                                                                                                                                                                                                                                                                                                                                                                                                                                                                                                                                                                                                                                                                                                                                                                                                                                                                                             | 358       | 174             | 36               | 35      |
|        |                                                                                                                                                                                                                                                                                                                                                                                                                                                                                                                                                                                                                                                                                                                                                                                                                                                                                                                                                                                                                                                                                                                                                                                                                                                                                                                                                                                                                                                                                                                                                                                                                                                                                                                                                                                                                                                                                                                                                                                                                                                                                                                                | Excellent | Good            | Fair             | Average |
| 4      | Rate your teacher on innovative approach in                                                                                                                                                                                                                                                                                                                                                                                                                                                                                                                                                                                                                                                                                                                                                                                                                                                                                                                                                                                                                                                                                                                                                                                                                                                                                                                                                                                                                                                                                                                                                                                                                                                                                                                                                                                                                                                                                                                                                                                                                                                                                    | 333       | 187             | 39               | 44      |
| †      | teaching                                                                                                                                                                                                                                                                                                                                                                                                                                                                                                                                                                                                                                                                                                                                                                                                                                                                                                                                                                                                                                                                                                                                                                                                                                                                                                                                                                                                                                                                                                                                                                                                                                                                                                                                                                                                                                                                                                                                                                                                                                                                                                                       | 420       | 256             | 49               | 40      |
|        |                                                                                                                                                                                                                                                                                                                                                                                                                                                                                                                                                                                                                                                                                                                                                                                                                                                                                                                                                                                                                                                                                                                                                                                                                                                                                                                                                                                                                                                                                                                                                                                                                                                                                                                                                                                                                                                                                                                                                                                                                                                                                                                                | Excellent | Good            | Fair             | Average |
|        | Rate your teacher on encouraging                                                                                                                                                                                                                                                                                                                                                                                                                                                                                                                                                                                                                                                                                                                                                                                                                                                                                                                                                                                                                                                                                                                                                                                                                                                                                                                                                                                                                                                                                                                                                                                                                                                                                                                                                                                                                                                                                                                                                                                                                                                                                               | 61.69     | 28.19           | 4.15             | 5.97    |
| 5      | participation & discussion in class                                                                                                                                                                                                                                                                                                                                                                                                                                                                                                                                                                                                                                                                                                                                                                                                                                                                                                                                                                                                                                                                                                                                                                                                                                                                                                                                                                                                                                                                                                                                                                                                                                                                                                                                                                                                                                                                                                                                                                                                                                                                                            | 372       | 170             | 25               | 36      |
|        |                                                                                                                                                                                                                                                                                                                                                                                                                                                                                                                                                                                                                                                                                                                                                                                                                                                                                                                                                                                                                                                                                                                                                                                                                                                                                                                                                                                                                                                                                                                                                                                                                                                                                                                                                                                                                                                                                                                                                                                                                                                                                                                                | Excellent | Good            | Fair             | Average |
|        | 5                                                                                                                                                                                                                                                                                                                                                                                                                                                                                                                                                                                                                                                                                                                                                                                                                                                                                                                                                                                                                                                                                                                                                                                                                                                                                                                                                                                                                                                                                                                                                                                                                                                                                                                                                                                                                                                                                                                                                                                                                                                                                                                              | 56.05     | 31.34           | 5.64             | 6.97    |
| 6      | Rate your teacher on availability for interaction beyond stipulated class hours                                                                                                                                                                                                                                                                                                                                                                                                                                                                                                                                                                                                                                                                                                                                                                                                                                                                                                                                                                                                                                                                                                                                                                                                                                                                                                                                                                                                                                                                                                                                                                                                                                                                                                                                                                                                                                                                                                                                                                                                                                                | 338       | 189             | 34               | 42      |
|        |                                                                                                                                                                                                                                                                                                                                                                                                                                                                                                                                                                                                                                                                                                                                                                                                                                                                                                                                                                                                                                                                                                                                                                                                                                                                                                                                                                                                                                                                                                                                                                                                                                                                                                                                                                                                                                                                                                                                                                                                                                                                                                                                |           |                 |                  |         |
|        |                                                                                                                                                                                                                                                                                                                                                                                                                                                                                                                                                                                                                                                                                                                                                                                                                                                                                                                                                                                                                                                                                                                                                                                                                                                                                                                                                                                                                                                                                                                                                                                                                                                                                                                                                                                                                                                                                                                                                                                                                                                                                                                                | Excellent | Good            | Fair             | Average |
| 7      | Rate your teacher on transparency in periodic internal assessment                                                                                                                                                                                                                                                                                                                                                                                                                                                                                                                                                                                                                                                                                                                                                                                                                                                                                                                                                                                                                                                                                                                                                                                                                                                                                                                                                                                                                                                                                                                                                                                                                                                                                                                                                                                                                                                                                                                                                                                                                                                              | 62.52     | 29.19           | 3.32             | 4.98    |
|        | periodic internal assessment                                                                                                                                                                                                                                                                                                                                                                                                                                                                                                                                                                                                                                                                                                                                                                                                                                                                                                                                                                                                                                                                                                                                                                                                                                                                                                                                                                                                                                                                                                                                                                                                                                                                                                                                                                                                                                                                                                                                                                                                                                                                                                   | 377       | 176             | 20               | 30      |
|        |                                                                                                                                                                                                                                                                                                                                                                                                                                                                                                                                                                                                                                                                                                                                                                                                                                                                                                                                                                                                                                                                                                                                                                                                                                                                                                                                                                                                                                                                                                                                                                                                                                                                                                                                                                                                                                                                                                                                                                                                                                                                                                                                | Excellent | Good            | Fair             | Average |
| 8      | Rate your teacher on inclusive attitude of the                                                                                                                                                                                                                                                                                                                                                                                                                                                                                                                                                                                                                                                                                                                                                                                                                                                                                                                                                                                                                                                                                                                                                                                                                                                                                                                                                                                                                                                                                                                                                                                                                                                                                                                                                                                                                                                                                                                                                                                                                                                                                 | 58.87     | 29.02           | 6.47             | 5.64    |
| 0      | teacher towards poor students and slow learners                                                                                                                                                                                                                                                                                                                                                                                                                                                                                                                                                                                                                                                                                                                                                                                                                                                                                                                                                                                                                                                                                                                                                                                                                                                                                                                                                                                                                                                                                                                                                                                                                                                                                                                                                                                                                                                                                                                                                                                                                                                                                | 355       | 175             | 39               | 34      |
|        |                                                                                                                                                                                                                                                                                                                                                                                                                                                                                                                                                                                                                                                                                                                                                                                                                                                                                                                                                                                                                                                                                                                                                                                                                                                                                                                                                                                                                                                                                                                                                                                                                                                                                                                                                                                                                                                                                                                                                                                                                                                                                                                                | Excellent | Good            | Fair             | Average |
|        |                                                                                                                                                                                                                                                                                                                                                                                                                                                                                                                                                                                                                                                                                                                                                                                                                                                                                                                                                                                                                                                                                                                                                                                                                                                                                                                                                                                                                                                                                                                                                                                                                                                                                                                                                                                                                                                                                                                                                                                                                                                                                                                                | 66.00     | 25.21           | 3.15             | 5.64    |
| 9      | Overall evaluation of your teacher                                                                                                                                                                                                                                                                                                                                                                                                                                                                                                                                                                                                                                                                                                                                                                                                                                                                                                                                                                                                                                                                                                                                                                                                                                                                                                                                                                                                                                                                                                                                                                                                                                                                                                                                                                                                                                                                                                                                                                                                                                                                                             | 398       | 152             | 19               | 34      |