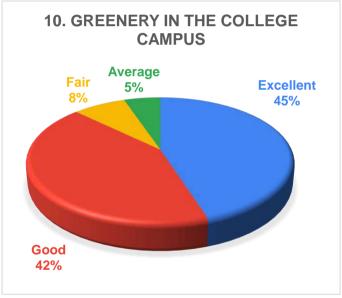

|    |                                        | Excellent | Good  | Fair  | Average |
|----|----------------------------------------|-----------|-------|-------|---------|
| 10 | Greenery in the college campus         | 45.02     | 42.18 | 7.58  | 5.21    |
| 10 | Greenery in the conege campus          | 95        | 89    | 16    | 11      |
|    |                                        | Excellent | Good  | Fair  | Average |
| 11 | Parking facility                       | 36.02     | 46.45 | 10.90 | 6.64    |
| 11 | Parking facility                       | 76        | 98    | 23    | 14      |
|    |                                        | Excellent | Good  | Fair  | Average |
| 12 | Playground and Sports infrastructure   | 35.07     | 40.76 | 14.22 | 9.95    |
| 12 | Playground and Sports infrastructure   | 74        | 86    | 30    | 21      |
|    |                                        | Excellent | Good  | Fair  | Average |
| 10 | Cleanliness and maintenance of college | 26.07     | 44.08 | 15.17 | 14.69   |
| 13 | premises                               | 55        | 93    | 32    | 31      |