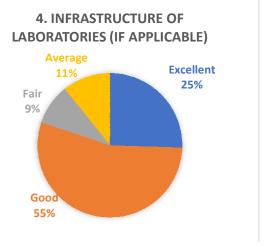

# Students Feedback Analysis (Administrative Perspective) 108 Responses

| Q. No. | Nature of question                              |           | Option of answe | er in percentage |         |
|--------|-------------------------------------------------|-----------|-----------------|------------------|---------|
|        |                                                 | Excellent | Good            | Fair             | Average |
| 1      | Physical infrastructure of the college Library  | 31.75     | 51.18           | 8.06             | 9.00    |
| '      | Physical illinastructure of the college Library | 67        | 108             | 17               | 19      |
|        |                                                 | Excellent | Good            | Fair             | Average |
| 2      | Collection of books, journals and reading       | 34.60     | 48.34           | 9.48             | 7.58    |
|        | material of the college library                 | 73        | 102             | 20               | 16      |
|        |                                                 | Excellent | Good            | Fair             | Average |
| 3      | Support and assistance of the Library Staff     | 34.60     | 49.29           | 8.06             | 8.06    |
|        | Support and assistance of the Library Stan      | 73        | 104             | 17               | 17      |
|        |                                                 | Excellent | Good            | Fair             | Average |
| 4      | Infractructure of Laboratories (if applicable)  | 23.70     | 52.13           | 13.27            | 10.90   |
| 4      | Infrastructure of Laboratories (if applicable)  | 50        | 110             | 28               | 23      |
|        |                                                 | Excellent | Good            | Fair             | Average |
| 5      | Support and assistance of the College Office    | 27.49     | 45.50           | 13.74            | 13.27   |
|        | Staff                                           | 58        | 96              | 29               | 28      |
|        |                                                 | Excellent | Good            | Fair             | Average |
| 6      | Canteen facilities                              | 14.69     | 31.75           | 22.27            | 31.28   |
|        | Carticon Tabilities                             | 31        | 67              | 47               | 66      |
|        |                                                 | Excellent | Good            | Fair             | Average |
| 7      | Wi-Fi and Internet facilities                   | 14.69     | 24.64           | 23.70            | 36.97   |
| ,      | Will and internet lacinties                     | 31        | 52              | 50               | 78      |
|        |                                                 | Excellent | Good            | Fair             | Average |
| 8      | Drinking water facility                         | 34.60     | 37.91           | 13.27            | 14.22   |
| J      | Difficulty water facility                       | 73        | 80              | 28               | 30      |
|        |                                                 | Excellent | Good            | Fair             | Average |
| 9      | Girls Common Room facility                      | 19.43     | 36.49           | 30.33            | 13.74   |
|        |                                                 | 41        | 77              | 64               | 29      |