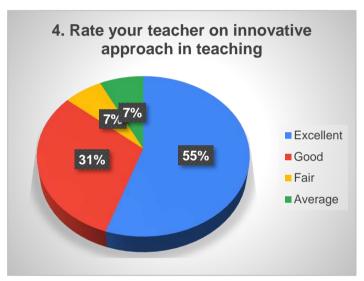

# Analysis of Students Academic Feedback Data 603 Responses

| Q. No. | Nature of question                                                                                                                                                                                                                                                                                                                                                                                                                                                                                                                                                                                                                                                                                                                                                                                                                                                                                                                                                                                                                                                                                                                                                                                                                                                                                                                                                                                                                                                                                                                                                                                                                                                                                                                                                                                                                                                                                                                                                                                                                                                                                                             |           | Option of answe | er in percentage |         |
|--------|--------------------------------------------------------------------------------------------------------------------------------------------------------------------------------------------------------------------------------------------------------------------------------------------------------------------------------------------------------------------------------------------------------------------------------------------------------------------------------------------------------------------------------------------------------------------------------------------------------------------------------------------------------------------------------------------------------------------------------------------------------------------------------------------------------------------------------------------------------------------------------------------------------------------------------------------------------------------------------------------------------------------------------------------------------------------------------------------------------------------------------------------------------------------------------------------------------------------------------------------------------------------------------------------------------------------------------------------------------------------------------------------------------------------------------------------------------------------------------------------------------------------------------------------------------------------------------------------------------------------------------------------------------------------------------------------------------------------------------------------------------------------------------------------------------------------------------------------------------------------------------------------------------------------------------------------------------------------------------------------------------------------------------------------------------------------------------------------------------------------------------|-----------|-----------------|------------------|---------|
|        |                                                                                                                                                                                                                                                                                                                                                                                                                                                                                                                                                                                                                                                                                                                                                                                                                                                                                                                                                                                                                                                                                                                                                                                                                                                                                                                                                                                                                                                                                                                                                                                                                                                                                                                                                                                                                                                                                                                                                                                                                                                                                                                                | Excellent | Good            | Fair             | Average |
| 4      | Data constant and an arrangement of the state of the stat | 63.52     | 23.88           | 4.48             | 8.13    |
| 1      | Rate your teacher on regularity of classes                                                                                                                                                                                                                                                                                                                                                                                                                                                                                                                                                                                                                                                                                                                                                                                                                                                                                                                                                                                                                                                                                                                                                                                                                                                                                                                                                                                                                                                                                                                                                                                                                                                                                                                                                                                                                                                                                                                                                                                                                                                                                     | 383       | 144             | 27               | 49      |
|        |                                                                                                                                                                                                                                                                                                                                                                                                                                                                                                                                                                                                                                                                                                                                                                                                                                                                                                                                                                                                                                                                                                                                                                                                                                                                                                                                                                                                                                                                                                                                                                                                                                                                                                                                                                                                                                                                                                                                                                                                                                                                                                                                | Excellent | Good            | Fair             | Average |
|        |                                                                                                                                                                                                                                                                                                                                                                                                                                                                                                                                                                                                                                                                                                                                                                                                                                                                                                                                                                                                                                                                                                                                                                                                                                                                                                                                                                                                                                                                                                                                                                                                                                                                                                                                                                                                                                                                                                                                                                                                                                                                                                                                | 63.35     | 25.54           | 5.31             | 5.80    |
| 2      | Rate your teacher on communication skill                                                                                                                                                                                                                                                                                                                                                                                                                                                                                                                                                                                                                                                                                                                                                                                                                                                                                                                                                                                                                                                                                                                                                                                                                                                                                                                                                                                                                                                                                                                                                                                                                                                                                                                                                                                                                                                                                                                                                                                                                                                                                       | 382       | 154             | 32               | 35      |
|        |                                                                                                                                                                                                                                                                                                                                                                                                                                                                                                                                                                                                                                                                                                                                                                                                                                                                                                                                                                                                                                                                                                                                                                                                                                                                                                                                                                                                                                                                                                                                                                                                                                                                                                                                                                                                                                                                                                                                                                                                                                                                                                                                | - " .     |                 |                  | <br>    |
|        |                                                                                                                                                                                                                                                                                                                                                                                                                                                                                                                                                                                                                                                                                                                                                                                                                                                                                                                                                                                                                                                                                                                                                                                                                                                                                                                                                                                                                                                                                                                                                                                                                                                                                                                                                                                                                                                                                                                                                                                                                                                                                                                                | Excellent | Good            | Fair             | Average |
| 3      | Rate your teacher on interest generated in the subject taught                                                                                                                                                                                                                                                                                                                                                                                                                                                                                                                                                                                                                                                                                                                                                                                                                                                                                                                                                                                                                                                                                                                                                                                                                                                                                                                                                                                                                                                                                                                                                                                                                                                                                                                                                                                                                                                                                                                                                                                                                                                                  | 59.37     | 28.86           | 5.97             | 5.80    |
|        | the subject taught                                                                                                                                                                                                                                                                                                                                                                                                                                                                                                                                                                                                                                                                                                                                                                                                                                                                                                                                                                                                                                                                                                                                                                                                                                                                                                                                                                                                                                                                                                                                                                                                                                                                                                                                                                                                                                                                                                                                                                                                                                                                                                             | 358       | 174             | 36               | 35      |
|        |                                                                                                                                                                                                                                                                                                                                                                                                                                                                                                                                                                                                                                                                                                                                                                                                                                                                                                                                                                                                                                                                                                                                                                                                                                                                                                                                                                                                                                                                                                                                                                                                                                                                                                                                                                                                                                                                                                                                                                                                                                                                                                                                | Excellent | Good            | Fair             | Average |
| 4      | Rate your teacher on innovative approach in                                                                                                                                                                                                                                                                                                                                                                                                                                                                                                                                                                                                                                                                                                                                                                                                                                                                                                                                                                                                                                                                                                                                                                                                                                                                                                                                                                                                                                                                                                                                                                                                                                                                                                                                                                                                                                                                                                                                                                                                                                                                                    | 333       | 187             | 39               | 44      |
| †      | teaching                                                                                                                                                                                                                                                                                                                                                                                                                                                                                                                                                                                                                                                                                                                                                                                                                                                                                                                                                                                                                                                                                                                                                                                                                                                                                                                                                                                                                                                                                                                                                                                                                                                                                                                                                                                                                                                                                                                                                                                                                                                                                                                       | 420       | 256             | 49               | 40      |
|        |                                                                                                                                                                                                                                                                                                                                                                                                                                                                                                                                                                                                                                                                                                                                                                                                                                                                                                                                                                                                                                                                                                                                                                                                                                                                                                                                                                                                                                                                                                                                                                                                                                                                                                                                                                                                                                                                                                                                                                                                                                                                                                                                | Excellent | Good            | Fair             | Average |
|        | Rate your teacher on encouraging                                                                                                                                                                                                                                                                                                                                                                                                                                                                                                                                                                                                                                                                                                                                                                                                                                                                                                                                                                                                                                                                                                                                                                                                                                                                                                                                                                                                                                                                                                                                                                                                                                                                                                                                                                                                                                                                                                                                                                                                                                                                                               | 61.69     | 28.19           | 4.15             | 5.97    |
| 5      | participation & discussion in class                                                                                                                                                                                                                                                                                                                                                                                                                                                                                                                                                                                                                                                                                                                                                                                                                                                                                                                                                                                                                                                                                                                                                                                                                                                                                                                                                                                                                                                                                                                                                                                                                                                                                                                                                                                                                                                                                                                                                                                                                                                                                            | 372       | 170             | 25               | 36      |
|        |                                                                                                                                                                                                                                                                                                                                                                                                                                                                                                                                                                                                                                                                                                                                                                                                                                                                                                                                                                                                                                                                                                                                                                                                                                                                                                                                                                                                                                                                                                                                                                                                                                                                                                                                                                                                                                                                                                                                                                                                                                                                                                                                | Excellent | Good            | Fair             | Average |
|        | 5                                                                                                                                                                                                                                                                                                                                                                                                                                                                                                                                                                                                                                                                                                                                                                                                                                                                                                                                                                                                                                                                                                                                                                                                                                                                                                                                                                                                                                                                                                                                                                                                                                                                                                                                                                                                                                                                                                                                                                                                                                                                                                                              | 56.05     | 31.34           | 5.64             | 6.97    |
| 6      | Rate your teacher on availability for interaction beyond stipulated class hours                                                                                                                                                                                                                                                                                                                                                                                                                                                                                                                                                                                                                                                                                                                                                                                                                                                                                                                                                                                                                                                                                                                                                                                                                                                                                                                                                                                                                                                                                                                                                                                                                                                                                                                                                                                                                                                                                                                                                                                                                                                | 338       | 189             | 34               | 42      |
|        |                                                                                                                                                                                                                                                                                                                                                                                                                                                                                                                                                                                                                                                                                                                                                                                                                                                                                                                                                                                                                                                                                                                                                                                                                                                                                                                                                                                                                                                                                                                                                                                                                                                                                                                                                                                                                                                                                                                                                                                                                                                                                                                                |           |                 |                  |         |
|        |                                                                                                                                                                                                                                                                                                                                                                                                                                                                                                                                                                                                                                                                                                                                                                                                                                                                                                                                                                                                                                                                                                                                                                                                                                                                                                                                                                                                                                                                                                                                                                                                                                                                                                                                                                                                                                                                                                                                                                                                                                                                                                                                | Excellent | Good            | Fair             | Average |
| 7      | Rate your teacher on transparency in periodic internal assessment                                                                                                                                                                                                                                                                                                                                                                                                                                                                                                                                                                                                                                                                                                                                                                                                                                                                                                                                                                                                                                                                                                                                                                                                                                                                                                                                                                                                                                                                                                                                                                                                                                                                                                                                                                                                                                                                                                                                                                                                                                                              | 62.52     | 29.19           | 3.32             | 4.98    |
|        | periodic internal assessment                                                                                                                                                                                                                                                                                                                                                                                                                                                                                                                                                                                                                                                                                                                                                                                                                                                                                                                                                                                                                                                                                                                                                                                                                                                                                                                                                                                                                                                                                                                                                                                                                                                                                                                                                                                                                                                                                                                                                                                                                                                                                                   | 377       | 176             | 20               | 30      |
|        |                                                                                                                                                                                                                                                                                                                                                                                                                                                                                                                                                                                                                                                                                                                                                                                                                                                                                                                                                                                                                                                                                                                                                                                                                                                                                                                                                                                                                                                                                                                                                                                                                                                                                                                                                                                                                                                                                                                                                                                                                                                                                                                                | Excellent | Good            | Fair             | Average |
| 8      | Rate your teacher on inclusive attitude of the                                                                                                                                                                                                                                                                                                                                                                                                                                                                                                                                                                                                                                                                                                                                                                                                                                                                                                                                                                                                                                                                                                                                                                                                                                                                                                                                                                                                                                                                                                                                                                                                                                                                                                                                                                                                                                                                                                                                                                                                                                                                                 | 58.87     | 29.02           | 6.47             | 5.64    |
| 0      | teacher towards poor students and slow learners                                                                                                                                                                                                                                                                                                                                                                                                                                                                                                                                                                                                                                                                                                                                                                                                                                                                                                                                                                                                                                                                                                                                                                                                                                                                                                                                                                                                                                                                                                                                                                                                                                                                                                                                                                                                                                                                                                                                                                                                                                                                                | 355       | 175             | 39               | 34      |
|        |                                                                                                                                                                                                                                                                                                                                                                                                                                                                                                                                                                                                                                                                                                                                                                                                                                                                                                                                                                                                                                                                                                                                                                                                                                                                                                                                                                                                                                                                                                                                                                                                                                                                                                                                                                                                                                                                                                                                                                                                                                                                                                                                | Excellent | Good            | Fair             | Average |
|        |                                                                                                                                                                                                                                                                                                                                                                                                                                                                                                                                                                                                                                                                                                                                                                                                                                                                                                                                                                                                                                                                                                                                                                                                                                                                                                                                                                                                                                                                                                                                                                                                                                                                                                                                                                                                                                                                                                                                                                                                                                                                                                                                | 66.00     | 25.21           | 3.15             | 5.64    |
| 9      | Overall evaluation of your teacher                                                                                                                                                                                                                                                                                                                                                                                                                                                                                                                                                                                                                                                                                                                                                                                                                                                                                                                                                                                                                                                                                                                                                                                                                                                                                                                                                                                                                                                                                                                                                                                                                                                                                                                                                                                                                                                                                                                                                                                                                                                                                             | 398       | 152             | 19               | 34      |