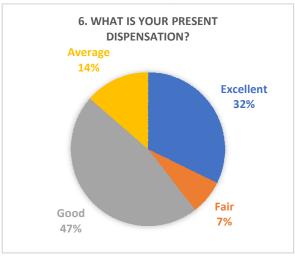

## Alumni Feedback Analysis 456 Responses

| Q. No. | Nature of Quesdtion                             |           | Option of answer in percentage |         |            |  |  |  |
|--------|-------------------------------------------------|-----------|--------------------------------|---------|------------|--|--|--|
|        |                                                 | Excellent | Fair                           | Good    | Average    |  |  |  |
| 1      | Academic atmosphere of the college              | 51.32     | 42.32                          | 5.70    | 0.66       |  |  |  |
| ı      | Academic autosphere of the college              | 234       | 193                            | 26      | 3          |  |  |  |
|        |                                                 | Excellent | Fair                           | Good    | Average    |  |  |  |
| 2      | Infrastructure and laboratory facilities of the | 36.62     | 48.25                          | 11.62   | 3.51       |  |  |  |
| 2      | college                                         | 167       | 220                            | 53      | 16         |  |  |  |
|        |                                                 | Excellent | Fair                           | Good    | Average    |  |  |  |
| 3      | Library resources and its accessibility         | 41.89     | 46.71                          | 9.43    | 1.97       |  |  |  |
| 3      |                                                 | 191       | 213                            | 43      | 9          |  |  |  |
|        |                                                 | Excellent | Fair                           | Good    | Average    |  |  |  |
| 4      | Extracurricular activities such as sports and   | 32.24     | 48.68                          | 14.91   | 4.17       |  |  |  |
| 4      | cultural activities                             | 147       | 222                            | 68      | 19         |  |  |  |
|        |                                                 | Excellent | Fair                           | Good    | Average    |  |  |  |
| _      | How do you rate the contribution of your        | 37.50     | 50.00                          | 10.31   | 2.19       |  |  |  |
| 5      | College towards your subsequent career?         | 171       | 228                            | 47      | 10         |  |  |  |
|        |                                                 | Employed  | Self-Employed                  | Student | Unemployed |  |  |  |
|        |                                                 | 32.24     | 7.24                           | 46.93   | 13.60      |  |  |  |
| 6      | What is your present dispensation?              | 147       | 33                             | 214     | 62         |  |  |  |