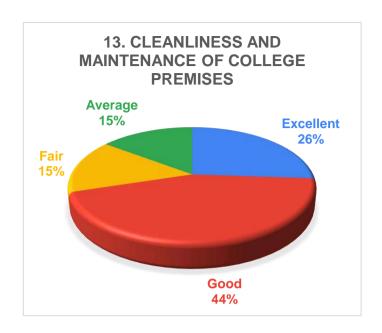

|    |                                        | Excellent | Good  | Fair  | Average |
|----|----------------------------------------|-----------|-------|-------|---------|
| 10 | Greenery in the college campus         | 45.02     | 42.18 | 7.58  | 5.21    |
| 10 | Greenery in the conege campus          | 95        | 89    | 16    | 11      |
|    |                                        | Excellent | Good  | Fair  | Average |
| 11 | Parking facility                       | 36.02     | 46.45 | 10.90 | 6.64    |
| 11 | Parking facility                       | 76        | 98    | 23    | 14      |
|    |                                        | Excellent | Good  | Fair  | Average |
| 12 | Playground and Sports infrastructure   | 35.07     | 40.76 | 14.22 | 9.95    |
| 12 | Playground and Sports infrastructure   | 74        | 86    | 30    | 21      |
|    |                                        | Excellent | Good  | Fair  | Average |
| 10 | Cleanliness and maintenance of college | 26.07     | 44.08 | 15.17 | 14.69   |
| 13 | premises                               | 55        | 93    | 32    | 31      |