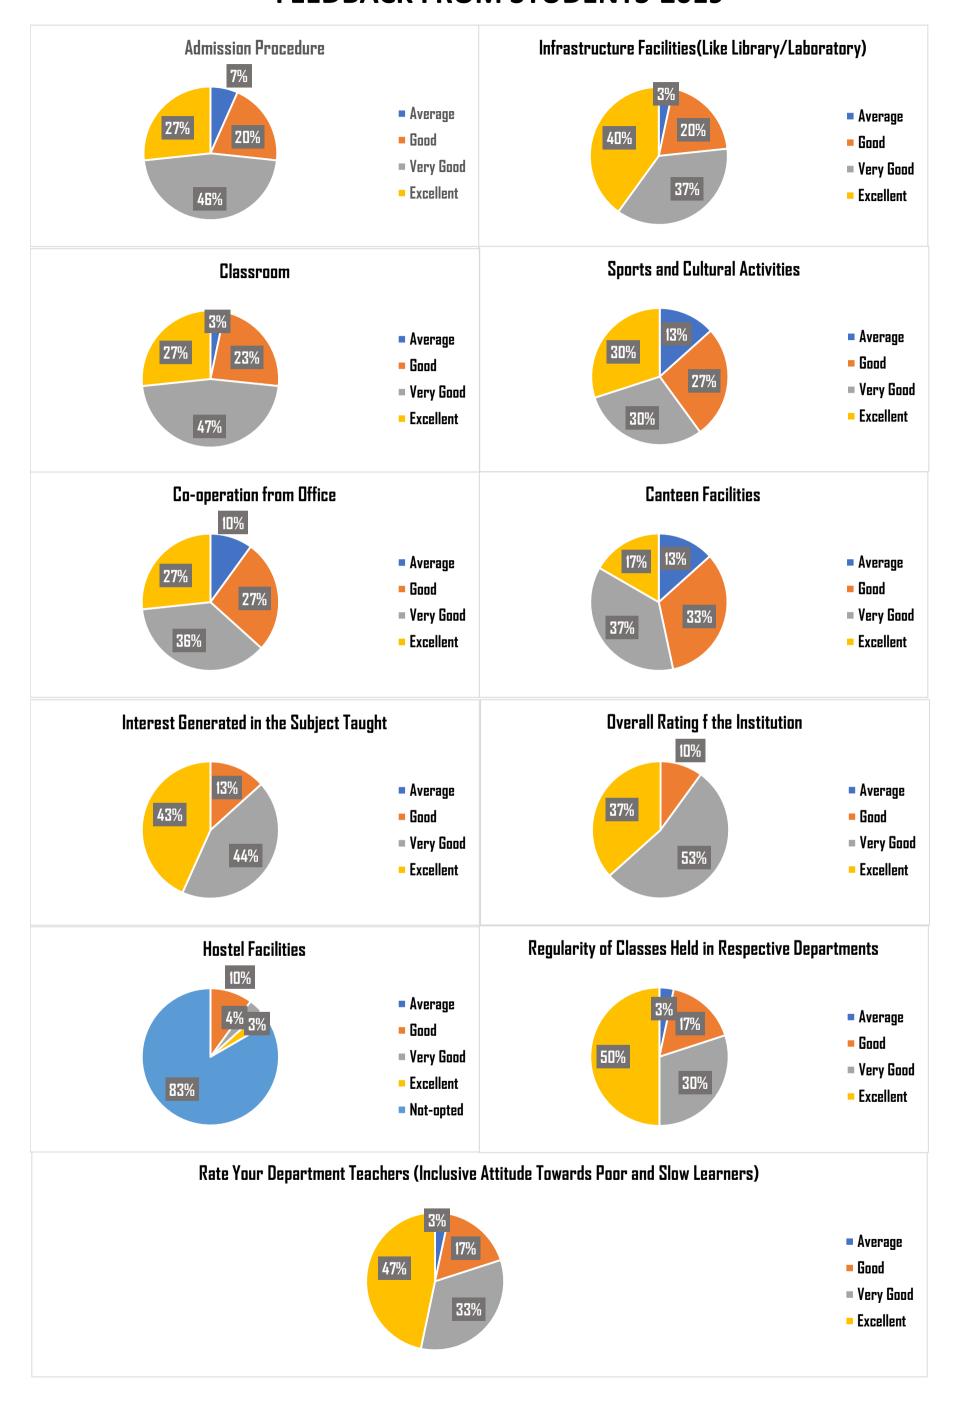

# Analysis of Students Academic Feedback Data 603 Responses

| Q. No. | Nature of question                                                                                                                                                                                                                                                                                                                                                                                                                                                                                                                                                                                                                                                                                                                                                                                                                                                                                                                                                                                                                                                                                                                                                                                                                                                                                                                                                                                                                                                                                                                                                                                                                                                                                                                                                                                                                                                                                                                                                                                                                                                                                                             |           | Option of answe | er in percentage |         |
|--------|--------------------------------------------------------------------------------------------------------------------------------------------------------------------------------------------------------------------------------------------------------------------------------------------------------------------------------------------------------------------------------------------------------------------------------------------------------------------------------------------------------------------------------------------------------------------------------------------------------------------------------------------------------------------------------------------------------------------------------------------------------------------------------------------------------------------------------------------------------------------------------------------------------------------------------------------------------------------------------------------------------------------------------------------------------------------------------------------------------------------------------------------------------------------------------------------------------------------------------------------------------------------------------------------------------------------------------------------------------------------------------------------------------------------------------------------------------------------------------------------------------------------------------------------------------------------------------------------------------------------------------------------------------------------------------------------------------------------------------------------------------------------------------------------------------------------------------------------------------------------------------------------------------------------------------------------------------------------------------------------------------------------------------------------------------------------------------------------------------------------------------|-----------|-----------------|------------------|---------|
|        |                                                                                                                                                                                                                                                                                                                                                                                                                                                                                                                                                                                                                                                                                                                                                                                                                                                                                                                                                                                                                                                                                                                                                                                                                                                                                                                                                                                                                                                                                                                                                                                                                                                                                                                                                                                                                                                                                                                                                                                                                                                                                                                                | Excellent | Good            | Fair             | Average |
| 4      | Data constant and an arrangement of the state of the stat | 63.52     | 23.88           | 4.48             | 8.13    |
| 1      | Rate your teacher on regularity of classes                                                                                                                                                                                                                                                                                                                                                                                                                                                                                                                                                                                                                                                                                                                                                                                                                                                                                                                                                                                                                                                                                                                                                                                                                                                                                                                                                                                                                                                                                                                                                                                                                                                                                                                                                                                                                                                                                                                                                                                                                                                                                     | 383       | 144             | 27               | 49      |
|        |                                                                                                                                                                                                                                                                                                                                                                                                                                                                                                                                                                                                                                                                                                                                                                                                                                                                                                                                                                                                                                                                                                                                                                                                                                                                                                                                                                                                                                                                                                                                                                                                                                                                                                                                                                                                                                                                                                                                                                                                                                                                                                                                | Excellent | Good            | Fair             | Average |
|        |                                                                                                                                                                                                                                                                                                                                                                                                                                                                                                                                                                                                                                                                                                                                                                                                                                                                                                                                                                                                                                                                                                                                                                                                                                                                                                                                                                                                                                                                                                                                                                                                                                                                                                                                                                                                                                                                                                                                                                                                                                                                                                                                | 63.35     | 25.54           | 5.31             | 5.80    |
| 2      | Rate your teacher on communication skill                                                                                                                                                                                                                                                                                                                                                                                                                                                                                                                                                                                                                                                                                                                                                                                                                                                                                                                                                                                                                                                                                                                                                                                                                                                                                                                                                                                                                                                                                                                                                                                                                                                                                                                                                                                                                                                                                                                                                                                                                                                                                       | 382       | 154             | 32               | 35      |
|        |                                                                                                                                                                                                                                                                                                                                                                                                                                                                                                                                                                                                                                                                                                                                                                                                                                                                                                                                                                                                                                                                                                                                                                                                                                                                                                                                                                                                                                                                                                                                                                                                                                                                                                                                                                                                                                                                                                                                                                                                                                                                                                                                | - " .     |                 |                  | <br>    |
|        |                                                                                                                                                                                                                                                                                                                                                                                                                                                                                                                                                                                                                                                                                                                                                                                                                                                                                                                                                                                                                                                                                                                                                                                                                                                                                                                                                                                                                                                                                                                                                                                                                                                                                                                                                                                                                                                                                                                                                                                                                                                                                                                                | Excellent | Good            | Fair             | Average |
| 3      | Rate your teacher on interest generated in the subject taught                                                                                                                                                                                                                                                                                                                                                                                                                                                                                                                                                                                                                                                                                                                                                                                                                                                                                                                                                                                                                                                                                                                                                                                                                                                                                                                                                                                                                                                                                                                                                                                                                                                                                                                                                                                                                                                                                                                                                                                                                                                                  | 59.37     | 28.86           | 5.97             | 5.80    |
|        | the subject taught                                                                                                                                                                                                                                                                                                                                                                                                                                                                                                                                                                                                                                                                                                                                                                                                                                                                                                                                                                                                                                                                                                                                                                                                                                                                                                                                                                                                                                                                                                                                                                                                                                                                                                                                                                                                                                                                                                                                                                                                                                                                                                             | 358       | 174             | 36               | 35      |
|        |                                                                                                                                                                                                                                                                                                                                                                                                                                                                                                                                                                                                                                                                                                                                                                                                                                                                                                                                                                                                                                                                                                                                                                                                                                                                                                                                                                                                                                                                                                                                                                                                                                                                                                                                                                                                                                                                                                                                                                                                                                                                                                                                | Excellent | Good            | Fair             | Average |
| 4      | Rate your teacher on innovative approach in                                                                                                                                                                                                                                                                                                                                                                                                                                                                                                                                                                                                                                                                                                                                                                                                                                                                                                                                                                                                                                                                                                                                                                                                                                                                                                                                                                                                                                                                                                                                                                                                                                                                                                                                                                                                                                                                                                                                                                                                                                                                                    | 333       | 187             | 39               | 44      |
| †      | teaching                                                                                                                                                                                                                                                                                                                                                                                                                                                                                                                                                                                                                                                                                                                                                                                                                                                                                                                                                                                                                                                                                                                                                                                                                                                                                                                                                                                                                                                                                                                                                                                                                                                                                                                                                                                                                                                                                                                                                                                                                                                                                                                       | 420       | 256             | 49               | 40      |
|        |                                                                                                                                                                                                                                                                                                                                                                                                                                                                                                                                                                                                                                                                                                                                                                                                                                                                                                                                                                                                                                                                                                                                                                                                                                                                                                                                                                                                                                                                                                                                                                                                                                                                                                                                                                                                                                                                                                                                                                                                                                                                                                                                | Excellent | Good            | Fair             | Average |
|        | Rate your teacher on encouraging                                                                                                                                                                                                                                                                                                                                                                                                                                                                                                                                                                                                                                                                                                                                                                                                                                                                                                                                                                                                                                                                                                                                                                                                                                                                                                                                                                                                                                                                                                                                                                                                                                                                                                                                                                                                                                                                                                                                                                                                                                                                                               | 61.69     | 28.19           | 4.15             | 5.97    |
| 5      | participation & discussion in class                                                                                                                                                                                                                                                                                                                                                                                                                                                                                                                                                                                                                                                                                                                                                                                                                                                                                                                                                                                                                                                                                                                                                                                                                                                                                                                                                                                                                                                                                                                                                                                                                                                                                                                                                                                                                                                                                                                                                                                                                                                                                            | 372       | 170             | 25               | 36      |
|        |                                                                                                                                                                                                                                                                                                                                                                                                                                                                                                                                                                                                                                                                                                                                                                                                                                                                                                                                                                                                                                                                                                                                                                                                                                                                                                                                                                                                                                                                                                                                                                                                                                                                                                                                                                                                                                                                                                                                                                                                                                                                                                                                | Excellent | Good            | Fair             | Average |
|        | 5                                                                                                                                                                                                                                                                                                                                                                                                                                                                                                                                                                                                                                                                                                                                                                                                                                                                                                                                                                                                                                                                                                                                                                                                                                                                                                                                                                                                                                                                                                                                                                                                                                                                                                                                                                                                                                                                                                                                                                                                                                                                                                                              | 56.05     | 31.34           | 5.64             | 6.97    |
| 6      | Rate your teacher on availability for interaction beyond stipulated class hours                                                                                                                                                                                                                                                                                                                                                                                                                                                                                                                                                                                                                                                                                                                                                                                                                                                                                                                                                                                                                                                                                                                                                                                                                                                                                                                                                                                                                                                                                                                                                                                                                                                                                                                                                                                                                                                                                                                                                                                                                                                | 338       | 189             | 34               | 42      |
|        |                                                                                                                                                                                                                                                                                                                                                                                                                                                                                                                                                                                                                                                                                                                                                                                                                                                                                                                                                                                                                                                                                                                                                                                                                                                                                                                                                                                                                                                                                                                                                                                                                                                                                                                                                                                                                                                                                                                                                                                                                                                                                                                                |           |                 |                  |         |
|        |                                                                                                                                                                                                                                                                                                                                                                                                                                                                                                                                                                                                                                                                                                                                                                                                                                                                                                                                                                                                                                                                                                                                                                                                                                                                                                                                                                                                                                                                                                                                                                                                                                                                                                                                                                                                                                                                                                                                                                                                                                                                                                                                | Excellent | Good            | Fair             | Average |
| 7      | Rate your teacher on transparency in periodic internal assessment                                                                                                                                                                                                                                                                                                                                                                                                                                                                                                                                                                                                                                                                                                                                                                                                                                                                                                                                                                                                                                                                                                                                                                                                                                                                                                                                                                                                                                                                                                                                                                                                                                                                                                                                                                                                                                                                                                                                                                                                                                                              | 62.52     | 29.19           | 3.32             | 4.98    |
|        | periodic internal assessment                                                                                                                                                                                                                                                                                                                                                                                                                                                                                                                                                                                                                                                                                                                                                                                                                                                                                                                                                                                                                                                                                                                                                                                                                                                                                                                                                                                                                                                                                                                                                                                                                                                                                                                                                                                                                                                                                                                                                                                                                                                                                                   | 377       | 176             | 20               | 30      |
|        |                                                                                                                                                                                                                                                                                                                                                                                                                                                                                                                                                                                                                                                                                                                                                                                                                                                                                                                                                                                                                                                                                                                                                                                                                                                                                                                                                                                                                                                                                                                                                                                                                                                                                                                                                                                                                                                                                                                                                                                                                                                                                                                                | Excellent | Good            | Fair             | Average |
| 8      | Rate your teacher on inclusive attitude of the                                                                                                                                                                                                                                                                                                                                                                                                                                                                                                                                                                                                                                                                                                                                                                                                                                                                                                                                                                                                                                                                                                                                                                                                                                                                                                                                                                                                                                                                                                                                                                                                                                                                                                                                                                                                                                                                                                                                                                                                                                                                                 | 58.87     | 29.02           | 6.47             | 5.64    |
| 0      | teacher towards poor students and slow learners                                                                                                                                                                                                                                                                                                                                                                                                                                                                                                                                                                                                                                                                                                                                                                                                                                                                                                                                                                                                                                                                                                                                                                                                                                                                                                                                                                                                                                                                                                                                                                                                                                                                                                                                                                                                                                                                                                                                                                                                                                                                                | 355       | 175             | 39               | 34      |
|        |                                                                                                                                                                                                                                                                                                                                                                                                                                                                                                                                                                                                                                                                                                                                                                                                                                                                                                                                                                                                                                                                                                                                                                                                                                                                                                                                                                                                                                                                                                                                                                                                                                                                                                                                                                                                                                                                                                                                                                                                                                                                                                                                | Excellent | Good            | Fair             | Average |
|        |                                                                                                                                                                                                                                                                                                                                                                                                                                                                                                                                                                                                                                                                                                                                                                                                                                                                                                                                                                                                                                                                                                                                                                                                                                                                                                                                                                                                                                                                                                                                                                                                                                                                                                                                                                                                                                                                                                                                                                                                                                                                                                                                | 66.00     | 25.21           | 3.15             | 5.64    |
| 9      | Overall evaluation of your teacher                                                                                                                                                                                                                                                                                                                                                                                                                                                                                                                                                                                                                                                                                                                                                                                                                                                                                                                                                                                                                                                                                                                                                                                                                                                                                                                                                                                                                                                                                                                                                                                                                                                                                                                                                                                                                                                                                                                                                                                                                                                                                             | 398       | 152             | 19               | 34      |

# Students Feedback Analysis (Administrative Perspective) 108 Responses

| Q. No. | Nature of question                              |           | Option of answe | er in percentage |         |
|--------|-------------------------------------------------|-----------|-----------------|------------------|---------|
|        |                                                 | Excellent | Good            | Fair             | Average |
| 1      | Physical infrastructure of the college Library  | 31.75     | 51.18           | 8.06             | 9.00    |
| '      | Physical illinastructure of the college Library | 67        | 108             | 17               | 19      |
|        |                                                 | Excellent | Good            | Fair             | Average |
| 2      | Collection of books, journals and reading       | 34.60     | 48.34           | 9.48             | 7.58    |
|        | material of the college library                 | 73        | 102             | 20               | 16      |
|        |                                                 | Excellent | Good            | Fair             | Average |
| 3      | Support and assistance of the Library Staff     | 34.60     | 49.29           | 8.06             | 8.06    |
|        | Support and assistance of the Library Stan      | 73        | 104             | 17               | 17      |
|        |                                                 | Excellent | Good            | Fair             | Average |
| 4      | Infractructure of Laboratories (if applicable)  | 23.70     | 52.13           | 13.27            | 10.90   |
| 4      | Infrastructure of Laboratories (if applicable)  | 50        | 110             | 28               | 23      |
|        |                                                 | Excellent | Good            | Fair             | Average |
| 5      | Support and assistance of the College Office    | 27.49     | 45.50           | 13.74            | 13.27   |
|        | Staff                                           | 58        | 96              | 29               | 28      |
|        |                                                 | Excellent | Good            | Fair             | Average |
| 6      | Canteen facilities                              | 14.69     | 31.75           | 22.27            | 31.28   |
|        | Carticon Tabilities                             | 31        | 67              | 47               | 66      |
|        |                                                 | Excellent | Good            | Fair             | Average |
| 7      | Wi-Fi and Internet facilities                   | 14.69     | 24.64           | 23.70            | 36.97   |
| ,      | Will and internet lacinties                     | 31        | 52              | 50               | 78      |
|        |                                                 | Excellent | Good            | Fair             | Average |
| 8      | Drinking water facility                         | 34.60     | 37.91           | 13.27            | 14.22   |
| J      | Difficulty water facility                       | 73        | 80              | 28               | 30      |
|        |                                                 | Excellent | Good            | Fair             | Average |
| 9      | Girls Common Room facility                      | 19.43     | 36.49           | 30.33            | 13.74   |
|        |                                                 | 41        | 77              | 64               | 29      |

|    |                                        | Excellent | Good  | Fair  | Average |
|----|----------------------------------------|-----------|-------|-------|---------|
| 10 | Greenery in the college campus         | 45.02     | 42.18 | 7.58  | 5.21    |
| 10 | Greenery in the conege campus          | 95        | 89    | 16    | 11      |
|    |                                        | Excellent | Good  | Fair  | Average |
| 11 | Parking facility                       | 36.02     | 46.45 | 10.90 | 6.64    |
| 11 | Parking facility                       | 76        | 98    | 23    | 14      |
|    |                                        | Excellent | Good  | Fair  | Average |
| 12 | Playground and Sports infrastructure   | 35.07     | 40.76 | 14.22 | 9.95    |
| 12 | Playground and Sports infrastructure   | 74        | 86    | 30    | 21      |
|    |                                        | Excellent | Good  | Fair  | Average |
| 10 | Cleanliness and maintenance of college | 26.07     | 44.08 | 15.17 | 14.69   |
| 13 | premises                               | 55        | 93    | 32    | 31      |

## Alumni Feedback Analysis 456 Responses

| Q. No. | Nature of Quesdtion                             |           | Option of answer in percentage |         |            |  |  |  |
|--------|-------------------------------------------------|-----------|--------------------------------|---------|------------|--|--|--|
|        |                                                 | Excellent | Fair                           | Good    | Average    |  |  |  |
| 1      | Academic atmosphere of the college              | 51.32     | 42.32                          | 5.70    | 0.66       |  |  |  |
| ı      | Academic autosphere of the college              | 234       | 193                            | 26      | 3          |  |  |  |
|        |                                                 | Excellent | Fair                           | Good    | Average    |  |  |  |
| 2      | Infrastructure and laboratory facilities of the | 36.62     | 48.25                          | 11.62   | 3.51       |  |  |  |
| 2      | college                                         | 167       | 220                            | 53      | 16         |  |  |  |
|        |                                                 | Excellent | Fair                           | Good    | Average    |  |  |  |
| 3      | Library resources and its accessibility         | 41.89     | 46.71                          | 9.43    | 1.97       |  |  |  |
| 3      |                                                 | 191       | 213                            | 43      | 9          |  |  |  |
|        |                                                 | Excellent | Fair                           | Good    | Average    |  |  |  |
| 4      | Extracurricular activities such as sports and   | 32.24     | 48.68                          | 14.91   | 4.17       |  |  |  |
| 4      | cultural activities                             | 147       | 222                            | 68      | 19         |  |  |  |
|        |                                                 | Excellent | Fair                           | Good    | Average    |  |  |  |
| _      | How do you rate the contribution of your        | 37.50     | 50.00                          | 10.31   | 2.19       |  |  |  |
| 5      | College towards your subsequent career?         | 171       | 228                            | 47      | 10         |  |  |  |
|        |                                                 | Employed  | Self-Employed                  | Student | Unemployed |  |  |  |
|        |                                                 | 32.24     | 7.24                           | 46.93   | 13.60      |  |  |  |
| 6      | What is your present dispensation?              | 147       | 33                             | 214     | 62         |  |  |  |