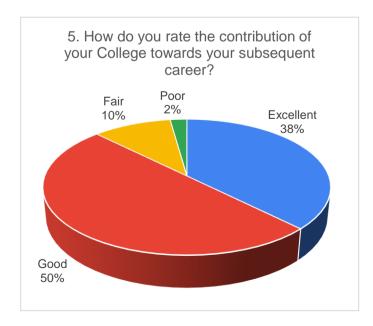

## Alumni Feedback Analysis 456 Responses

| Q. No. | Nature of Quesdtion                             |           | Option of answer in percentage |         |            |  |  |  |
|--------|-------------------------------------------------|-----------|--------------------------------|---------|------------|--|--|--|
|        |                                                 | Excellent | Fair                           | Good    | Average    |  |  |  |
| 1      | Academic atmosphere of the college              | 51.32     | 42.32                          | 5.70    | 0.66       |  |  |  |
| ı      | Academic autosphere of the college              | 234       | 193                            | 26      | 3          |  |  |  |
|        |                                                 | Excellent | Fair                           | Good    | Average    |  |  |  |
| 2      | Infrastructure and laboratory facilities of the | 36.62     | 48.25                          | 11.62   | 3.51       |  |  |  |
| 2      | college                                         | 167       | 220                            | 53      | 16         |  |  |  |
|        |                                                 | Excellent | Fair                           | Good    | Average    |  |  |  |
| 3      | Library resources and its accessibility         | 41.89     | 46.71                          | 9.43    | 1.97       |  |  |  |
| 3      |                                                 | 191       | 213                            | 43      | 9          |  |  |  |
|        |                                                 | Excellent | Fair                           | Good    | Average    |  |  |  |
| 4      | Extracurricular activities such as sports and   | 32.24     | 48.68                          | 14.91   | 4.17       |  |  |  |
| 4      | cultural activities                             | 147       | 222                            | 68      | 19         |  |  |  |
|        |                                                 | Excellent | Fair                           | Good    | Average    |  |  |  |
| _      | How do you rate the contribution of your        | 37.50     | 50.00                          | 10.31   | 2.19       |  |  |  |
| 5      | College towards your subsequent career?         | 171       | 228                            | 47      | 10         |  |  |  |
|        |                                                 | Employed  | Self-Employed                  | Student | Unemployed |  |  |  |
|        |                                                 | 32.24     | 7.24                           | 46.93   | 13.60      |  |  |  |
| 6      | What is your present dispensation?              | 147       | 33                             | 214     | 62         |  |  |  |