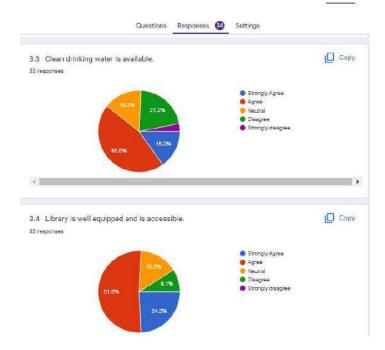

|  |  |  |  |  |  |
|                                                                                                                                                 |  |  |  |  |  |  |



Principal Ananda Chandra Co Jaipaigud

| Overall rating of the college |  |
|-------------------------------|--|
| Excellent                     |  |
| ● Good                        |  |
| O Fair                        |  |
| O Average                     |  |
|                               |  |

Any suggestions for the overall development of the college if any

More intiatiatives should be taken from all stakeholders associated with the college to meet the new challenges and overall development.

Principal Ananda Chandra Co

## **FEEDBACK FROM STUDENTS-2020**





#### 2019-2020









# **FEEDBACK FROM PARENTS-2020**



## **FEEDBACK FROM STUDENTS-2019**



#### 2018-2019









# FEEDBACK FROM PARENTS-2019