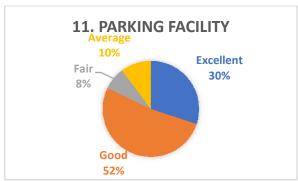

|    |                                        | Excellent | Good  | Fair  | Average |
|----|----------------------------------------|-----------|-------|-------|---------|
| 10 | Greenery in the college campus         | 45.02     | 42.18 | 7.58  | 5.21    |
| 10 | Greenery in the conege campus          | 95        | 89    | 16    | 11      |
|    |                                        | Excellent | Good  | Fair  | Average |
| 11 | Parking facility                       | 36.02     | 46.45 | 10.90 | 6.64    |
| 11 | Parking facility                       | 76        | 98    | 23    | 14      |
|    |                                        | Excellent | Good  | Fair  | Average |
| 12 | Playground and Sports infrastructure   | 35.07     | 40.76 | 14.22 | 9.95    |
| 12 | Playground and Sports infrastructure   | 74        | 86    | 30    | 21      |
|    |                                        | Excellent | Good  | Fair  | Average |
| 10 | Cleanliness and maintenance of college | 26.07     | 44.08 | 15.17 | 14.69   |
| 13 | premises                               | 55        | 93    | 32    | 31      |