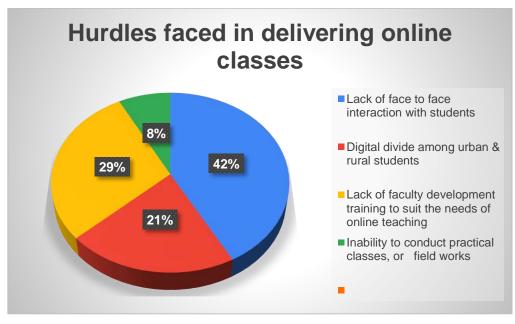

| 28.02<br>(96)                  | 51.03<br>(173)   | 15.93 (54) | 5.01<br>(17)   | Excellent<br>& Good | 79.06   |
| 5   | How do you rate the contribution of your College towards your subsequent career? | 33.92<br>(115)                 | 51.92<br>(176)   | 11.50 (40) | 2.65 (9)       | Excellent<br>& Good | 85.84   |
|     |                                                                                  | Employed                       | Self<br>employed | Unemployed | Student        |                     |         |
| 6   | What is your present dispensation?                                               | 29.88<br>(101)                 | 5.33 (18)        | 15.09 (51) | 49.70<br>(170) |                     |         |



#### Teachers' Feedback 2020-2021

#### 111 Responses

















#### Students' Feedback 2020-2021

### 738 responses























#### Alumni Feedback 2020-2021

### **340 Responses**

1. During your term as student of the college, your impression about











# 2. How do you rate the contribution of your College towards your subsequent career?



## 3. What is your present dispensation?





| Name *                                                           |
|------------------------------------------------------------------|
| Dr. Debashis Das                                                 |
|                                                                  |
| Designation *                                                    |
| Principal                                                        |
|