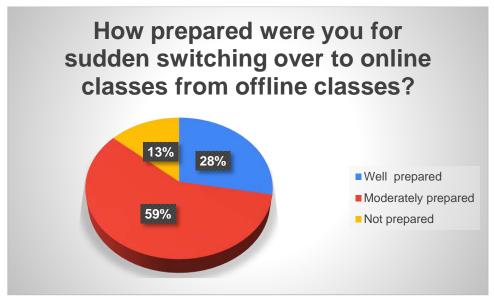

| 28.02<br>(96)                  | 51.03<br>(173)   | 15.93 (54) | 5.01<br>(17)   | Excellent<br>& Good | 79.06   |
| 5   | How do you rate the contribution of your College towards your subsequent career? | 33.92<br>(115)                 | 51.92<br>(176)   | 11.50 (40) | 2.65 (9)       | Excellent<br>& Good | 85.84   |
|     |                                                                                  | Employed                       | Self<br>employed | Unemployed | Student        |                     |         |
| 6   | What is your present dispensation?                                               | 29.88<br>(101)                 | 5.33 (18)        | 15.09 (51) | 49.70<br>(170) |                     |         |



#### Teachers' Feedback 2020-2021

#### 111 Responses

















#### Students' Feedback 2020-2021

### 738 responses























#### Alumni Feedback 2020-2021

### **340 Responses**

1. During your term as student of the college, your impression about











# 2. How do you rate the contribution of your College towards your subsequent career?



## 3. What is your present dispensation?





| Name *                                                           |
|------------------------------------------------------------------|
| Dr. Debashis Das                                                 |
|                                                                  |
| Designation *                                                    |
| Principal                                                        |
|