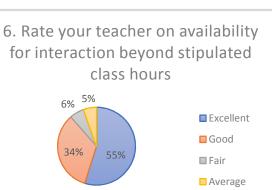

# Analysis of Students Academic Feedback Data 603 Responses

| Q. No. | Nature of question                                                                                                                                                                                                                                                                                                                                                                                                                                                                                                                                                                                                                                                                                                                                                                                                                                                                                                                                                                                                                                                                                                                                                                                                                                                                                                                                                                                                                                                                                                                                                                                                                                                                                                                                                                                                                                                                                                                                                                                                                                                                                                             |           | Option of answe | er in percentage |         |
|--------|--------------------------------------------------------------------------------------------------------------------------------------------------------------------------------------------------------------------------------------------------------------------------------------------------------------------------------------------------------------------------------------------------------------------------------------------------------------------------------------------------------------------------------------------------------------------------------------------------------------------------------------------------------------------------------------------------------------------------------------------------------------------------------------------------------------------------------------------------------------------------------------------------------------------------------------------------------------------------------------------------------------------------------------------------------------------------------------------------------------------------------------------------------------------------------------------------------------------------------------------------------------------------------------------------------------------------------------------------------------------------------------------------------------------------------------------------------------------------------------------------------------------------------------------------------------------------------------------------------------------------------------------------------------------------------------------------------------------------------------------------------------------------------------------------------------------------------------------------------------------------------------------------------------------------------------------------------------------------------------------------------------------------------------------------------------------------------------------------------------------------------|-----------|-----------------|------------------|---------|
|        |                                                                                                                                                                                                                                                                                                                                                                                                                                                                                                                                                                                                                                                                                                                                                                                                                                                                                                                                                                                                                                                                                                                                                                                                                                                                                                                                                                                                                                                                                                                                                                                                                                                                                                                                                                                                                                                                                                                                                                                                                                                                                                                                | Excellent | Good            | Fair             | Average |
| 4      | Data constant and an arrangement of the state of the stat | 63.52     | 23.88           | 4.48             | 8.13    |
| 1      | Rate your teacher on regularity of classes                                                                                                                                                                                                                                                                                                                                                                                                                                                                                                                                                                                                                                                                                                                                                                                                                                                                                                                                                                                                                                                                                                                                                                                                                                                                                                                                                                                                                                                                                                                                                                                                                                                                                                                                                                                                                                                                                                                                                                                                                                                                                     | 383       | 144             | 27               | 49      |
|        |                                                                                                                                                                                                                                                                                                                                                                                                                                                                                                                                                                                                                                                                                                                                                                                                                                                                                                                                                                                                                                                                                                                                                                                                                                                                                                                                                                                                                                                                                                                                                                                                                                                                                                                                                                                                                                                                                                                                                                                                                                                                                                                                | Excellent | Good            | Fair             | Average |
|        |                                                                                                                                                                                                                                                                                                                                                                                                                                                                                                                                                                                                                                                                                                                                                                                                                                                                                                                                                                                                                                                                                                                                                                                                                                                                                                                                                                                                                                                                                                                                                                                                                                                                                                                                                                                                                                                                                                                                                                                                                                                                                                                                | 63.35     | 25.54           | 5.31             | 5.80    |
| 2      | Rate your teacher on communication skill                                                                                                                                                                                                                                                                                                                                                                                                                                                                                                                                                                                                                                                                                                                                                                                                                                                                                                                                                                                                                                                                                                                                                                                                                                                                                                                                                                                                                                                                                                                                                                                                                                                                                                                                                                                                                                                                                                                                                                                                                                                                                       | 382       | 154             | 32               | 35      |
|        |                                                                                                                                                                                                                                                                                                                                                                                                                                                                                                                                                                                                                                                                                                                                                                                                                                                                                                                                                                                                                                                                                                                                                                                                                                                                                                                                                                                                                                                                                                                                                                                                                                                                                                                                                                                                                                                                                                                                                                                                                                                                                                                                | - " .     |                 |                  | <br>    |
|        |                                                                                                                                                                                                                                                                                                                                                                                                                                                                                                                                                                                                                                                                                                                                                                                                                                                                                                                                                                                                                                                                                                                                                                                                                                                                                                                                                                                                                                                                                                                                                                                                                                                                                                                                                                                                                                                                                                                                                                                                                                                                                                                                | Excellent | Good            | Fair             | Average |
| 3      | Rate your teacher on interest generated in the subject taught                                                                                                                                                                                                                                                                                                                                                                                                                                                                                                                                                                                                                                                                                                                                                                                                                                                                                                                                                                                                                                                                                                                                                                                                                                                                                                                                                                                                                                                                                                                                                                                                                                                                                                                                                                                                                                                                                                                                                                                                                                                                  | 59.37     | 28.86           | 5.97             | 5.80    |
|        | the subject taught                                                                                                                                                                                                                                                                                                                                                                                                                                                                                                                                                                                                                                                                                                                                                                                                                                                                                                                                                                                                                                                                                                                                                                                                                                                                                                                                                                                                                                                                                                                                                                                                                                                                                                                                                                                                                                                                                                                                                                                                                                                                                                             | 358       | 174             | 36               | 35      |
|        |                                                                                                                                                                                                                                                                                                                                                                                                                                                                                                                                                                                                                                                                                                                                                                                                                                                                                                                                                                                                                                                                                                                                                                                                                                                                                                                                                                                                                                                                                                                                                                                                                                                                                                                                                                                                                                                                                                                                                                                                                                                                                                                                | Excellent | Good            | Fair             | Average |
| 4      | Rate your teacher on innovative approach in                                                                                                                                                                                                                                                                                                                                                                                                                                                                                                                                                                                                                                                                                                                                                                                                                                                                                                                                                                                                                                                                                                                                                                                                                                                                                                                                                                                                                                                                                                                                                                                                                                                                                                                                                                                                                                                                                                                                                                                                                                                                                    | 333       | 187             | 39               | 44      |
| †      | teaching                                                                                                                                                                                                                                                                                                                                                                                                                                                                                                                                                                                                                                                                                                                                                                                                                                                                                                                                                                                                                                                                                                                                                                                                                                                                                                                                                                                                                                                                                                                                                                                                                                                                                                                                                                                                                                                                                                                                                                                                                                                                                                                       | 420       | 256             | 49               | 40      |
|        |                                                                                                                                                                                                                                                                                                                                                                                                                                                                                                                                                                                                                                                                                                                                                                                                                                                                                                                                                                                                                                                                                                                                                                                                                                                                                                                                                                                                                                                                                                                                                                                                                                                                                                                                                                                                                                                                                                                                                                                                                                                                                                                                | Excellent | Good            | Fair             | Average |
|        | Rate your teacher on encouraging                                                                                                                                                                                                                                                                                                                                                                                                                                                                                                                                                                                                                                                                                                                                                                                                                                                                                                                                                                                                                                                                                                                                                                                                                                                                                                                                                                                                                                                                                                                                                                                                                                                                                                                                                                                                                                                                                                                                                                                                                                                                                               | 61.69     | 28.19           | 4.15             | 5.97    |
| 5      | participation & discussion in class                                                                                                                                                                                                                                                                                                                                                                                                                                                                                                                                                                                                                                                                                                                                                                                                                                                                                                                                                                                                                                                                                                                                                                                                                                                                                                                                                                                                                                                                                                                                                                                                                                                                                                                                                                                                                                                                                                                                                                                                                                                                                            | 372       | 170             | 25               | 36      |
|        |                                                                                                                                                                                                                                                                                                                                                                                                                                                                                                                                                                                                                                                                                                                                                                                                                                                                                                                                                                                                                                                                                                                                                                                                                                                                                                                                                                                                                                                                                                                                                                                                                                                                                                                                                                                                                                                                                                                                                                                                                                                                                                                                | Excellent | Good            | Fair             | Average |
|        | 5                                                                                                                                                                                                                                                                                                                                                                                                                                                                                                                                                                                                                                                                                                                                                                                                                                                                                                                                                                                                                                                                                                                                                                                                                                                                                                                                                                                                                                                                                                                                                                                                                                                                                                                                                                                                                                                                                                                                                                                                                                                                                                                              | 56.05     | 31.34           | 5.64             | 6.97    |
| 6      | Rate your teacher on availability for interaction beyond stipulated class hours                                                                                                                                                                                                                                                                                                                                                                                                                                                                                                                                                                                                                                                                                                                                                                                                                                                                                                                                                                                                                                                                                                                                                                                                                                                                                                                                                                                                                                                                                                                                                                                                                                                                                                                                                                                                                                                                                                                                                                                                                                                | 338       | 189             | 34               | 42      |
|        |                                                                                                                                                                                                                                                                                                                                                                                                                                                                                                                                                                                                                                                                                                                                                                                                                                                                                                                                                                                                                                                                                                                                                                                                                                                                                                                                                                                                                                                                                                                                                                                                                                                                                                                                                                                                                                                                                                                                                                                                                                                                                                                                |           |                 |                  |         |
|        |                                                                                                                                                                                                                                                                                                                                                                                                                                                                                                                                                                                                                                                                                                                                                                                                                                                                                                                                                                                                                                                                                                                                                                                                                                                                                                                                                                                                                                                                                                                                                                                                                                                                                                                                                                                                                                                                                                                                                                                                                                                                                                                                | Excellent | Good            | Fair             | Average |
| 7      | Rate your teacher on transparency in periodic internal assessment                                                                                                                                                                                                                                                                                                                                                                                                                                                                                                                                                                                                                                                                                                                                                                                                                                                                                                                                                                                                                                                                                                                                                                                                                                                                                                                                                                                                                                                                                                                                                                                                                                                                                                                                                                                                                                                                                                                                                                                                                                                              | 62.52     | 29.19           | 3.32             | 4.98    |
|        | periodic internal assessment                                                                                                                                                                                                                                                                                                                                                                                                                                                                                                                                                                                                                                                                                                                                                                                                                                                                                                                                                                                                                                                                                                                                                                                                                                                                                                                                                                                                                                                                                                                                                                                                                                                                                                                                                                                                                                                                                                                                                                                                                                                                                                   | 377       | 176             | 20               | 30      |
|        |                                                                                                                                                                                                                                                                                                                                                                                                                                                                                                                                                                                                                                                                                                                                                                                                                                                                                                                                                                                                                                                                                                                                                                                                                                                                                                                                                                                                                                                                                                                                                                                                                                                                                                                                                                                                                                                                                                                                                                                                                                                                                                                                | Excellent | Good            | Fair             | Average |
| 8      | Rate your teacher on inclusive attitude of the                                                                                                                                                                                                                                                                                                                                                                                                                                                                                                                                                                                                                                                                                                                                                                                                                                                                                                                                                                                                                                                                                                                                                                                                                                                                                                                                                                                                                                                                                                                                                                                                                                                                                                                                                                                                                                                                                                                                                                                                                                                                                 | 58.87     | 29.02           | 6.47             | 5.64    |
| 0      | teacher towards poor students and slow learners                                                                                                                                                                                                                                                                                                                                                                                                                                                                                                                                                                                                                                                                                                                                                                                                                                                                                                                                                                                                                                                                                                                                                                                                                                                                                                                                                                                                                                                                                                                                                                                                                                                                                                                                                                                                                                                                                                                                                                                                                                                                                | 355       | 175             | 39               | 34      |
|        |                                                                                                                                                                                                                                                                                                                                                                                                                                                                                                                                                                                                                                                                                                                                                                                                                                                                                                                                                                                                                                                                                                                                                                                                                                                                                                                                                                                                                                                                                                                                                                                                                                                                                                                                                                                                                                                                                                                                                                                                                                                                                                                                | Excellent | Good            | Fair             | Average |
|        |                                                                                                                                                                                                                                                                                                                                                                                                                                                                                                                                                                                                                                                                                                                                                                                                                                                                                                                                                                                                                                                                                                                                                                                                                                                                                                                                                                                                                                                                                                                                                                                                                                                                                                                                                                                                                                                                                                                                                                                                                                                                                                                                | 66.00     | 25.21           | 3.15             | 5.64    |
| 9      | Overall evaluation of your teacher                                                                                                                                                                                                                                                                                                                                                                                                                                                                                                                                                                                                                                                                                                                                                                                                                                                                                                                                                                                                                                                                                                                                                                                                                                                                                                                                                                                                                                                                                                                                                                                                                                                                                                                                                                                                                                                                                                                                                                                                                                                                                             | 398       | 152             | 19               | 34      |