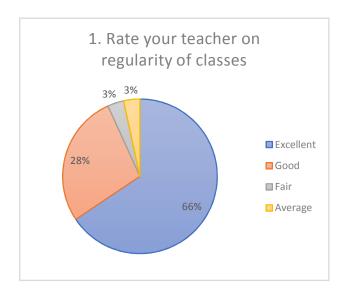

# Analysis of Students Academic Feedback Data 603 Responses

| Q. No. | Nature of question                                                                                                                                                                                                                                                                                                                                                                                                                                                                                                                                                                                                                                                                                                                                                                                                                                                                                                                                                                                                                                                                                                                                                                                                                                                                                                                                                                                                                                                                                                                                                                                                                                                                                                                                                                                                                                                                                                                                                                                                                                                                                                             |           | Option of answe | er in percentage |         |
|--------|--------------------------------------------------------------------------------------------------------------------------------------------------------------------------------------------------------------------------------------------------------------------------------------------------------------------------------------------------------------------------------------------------------------------------------------------------------------------------------------------------------------------------------------------------------------------------------------------------------------------------------------------------------------------------------------------------------------------------------------------------------------------------------------------------------------------------------------------------------------------------------------------------------------------------------------------------------------------------------------------------------------------------------------------------------------------------------------------------------------------------------------------------------------------------------------------------------------------------------------------------------------------------------------------------------------------------------------------------------------------------------------------------------------------------------------------------------------------------------------------------------------------------------------------------------------------------------------------------------------------------------------------------------------------------------------------------------------------------------------------------------------------------------------------------------------------------------------------------------------------------------------------------------------------------------------------------------------------------------------------------------------------------------------------------------------------------------------------------------------------------------|-----------|-----------------|------------------|---------|
|        |                                                                                                                                                                                                                                                                                                                                                                                                                                                                                                                                                                                                                                                                                                                                                                                                                                                                                                                                                                                                                                                                                                                                                                                                                                                                                                                                                                                                                                                                                                                                                                                                                                                                                                                                                                                                                                                                                                                                                                                                                                                                                                                                | Excellent | Good            | Fair             | Average |
| 4      | Data constant and an arrangement of the state of the stat | 63.52     | 23.88           | 4.48             | 8.13    |
| 1      | Rate your teacher on regularity of classes                                                                                                                                                                                                                                                                                                                                                                                                                                                                                                                                                                                                                                                                                                                                                                                                                                                                                                                                                                                                                                                                                                                                                                                                                                                                                                                                                                                                                                                                                                                                                                                                                                                                                                                                                                                                                                                                                                                                                                                                                                                                                     | 383       | 144             | 27               | 49      |
|        |                                                                                                                                                                                                                                                                                                                                                                                                                                                                                                                                                                                                                                                                                                                                                                                                                                                                                                                                                                                                                                                                                                                                                                                                                                                                                                                                                                                                                                                                                                                                                                                                                                                                                                                                                                                                                                                                                                                                                                                                                                                                                                                                | Excellent | Good            | Fair             | Average |
|        |                                                                                                                                                                                                                                                                                                                                                                                                                                                                                                                                                                                                                                                                                                                                                                                                                                                                                                                                                                                                                                                                                                                                                                                                                                                                                                                                                                                                                                                                                                                                                                                                                                                                                                                                                                                                                                                                                                                                                                                                                                                                                                                                | 63.35     | 25.54           | 5.31             | 5.80    |
| 2      | Rate your teacher on communication skill                                                                                                                                                                                                                                                                                                                                                                                                                                                                                                                                                                                                                                                                                                                                                                                                                                                                                                                                                                                                                                                                                                                                                                                                                                                                                                                                                                                                                                                                                                                                                                                                                                                                                                                                                                                                                                                                                                                                                                                                                                                                                       | 382       | 154             | 32               | 35      |
|        |                                                                                                                                                                                                                                                                                                                                                                                                                                                                                                                                                                                                                                                                                                                                                                                                                                                                                                                                                                                                                                                                                                                                                                                                                                                                                                                                                                                                                                                                                                                                                                                                                                                                                                                                                                                                                                                                                                                                                                                                                                                                                                                                | - " .     |                 |                  | <br>    |
|        |                                                                                                                                                                                                                                                                                                                                                                                                                                                                                                                                                                                                                                                                                                                                                                                                                                                                                                                                                                                                                                                                                                                                                                                                                                                                                                                                                                                                                                                                                                                                                                                                                                                                                                                                                                                                                                                                                                                                                                                                                                                                                                                                | Excellent | Good            | Fair             | Average |
| 3      | Rate your teacher on interest generated in the subject taught                                                                                                                                                                                                                                                                                                                                                                                                                                                                                                                                                                                                                                                                                                                                                                                                                                                                                                                                                                                                                                                                                                                                                                                                                                                                                                                                                                                                                                                                                                                                                                                                                                                                                                                                                                                                                                                                                                                                                                                                                                                                  | 59.37     | 28.86           | 5.97             | 5.80    |
|        | the subject taught                                                                                                                                                                                                                                                                                                                                                                                                                                                                                                                                                                                                                                                                                                                                                                                                                                                                                                                                                                                                                                                                                                                                                                                                                                                                                                                                                                                                                                                                                                                                                                                                                                                                                                                                                                                                                                                                                                                                                                                                                                                                                                             | 358       | 174             | 36               | 35      |
|        |                                                                                                                                                                                                                                                                                                                                                                                                                                                                                                                                                                                                                                                                                                                                                                                                                                                                                                                                                                                                                                                                                                                                                                                                                                                                                                                                                                                                                                                                                                                                                                                                                                                                                                                                                                                                                                                                                                                                                                                                                                                                                                                                | Excellent | Good            | Fair             | Average |
| 4      | Rate your teacher on innovative approach in                                                                                                                                                                                                                                                                                                                                                                                                                                                                                                                                                                                                                                                                                                                                                                                                                                                                                                                                                                                                                                                                                                                                                                                                                                                                                                                                                                                                                                                                                                                                                                                                                                                                                                                                                                                                                                                                                                                                                                                                                                                                                    | 333       | 187             | 39               | 44      |
| †      | teaching                                                                                                                                                                                                                                                                                                                                                                                                                                                                                                                                                                                                                                                                                                                                                                                                                                                                                                                                                                                                                                                                                                                                                                                                                                                                                                                                                                                                                                                                                                                                                                                                                                                                                                                                                                                                                                                                                                                                                                                                                                                                                                                       | 420       | 256             | 49               | 40      |
|        |                                                                                                                                                                                                                                                                                                                                                                                                                                                                                                                                                                                                                                                                                                                                                                                                                                                                                                                                                                                                                                                                                                                                                                                                                                                                                                                                                                                                                                                                                                                                                                                                                                                                                                                                                                                                                                                                                                                                                                                                                                                                                                                                | Excellent | Good            | Fair             | Average |
|        | Rate your teacher on encouraging                                                                                                                                                                                                                                                                                                                                                                                                                                                                                                                                                                                                                                                                                                                                                                                                                                                                                                                                                                                                                                                                                                                                                                                                                                                                                                                                                                                                                                                                                                                                                                                                                                                                                                                                                                                                                                                                                                                                                                                                                                                                                               | 61.69     | 28.19           | 4.15             | 5.97    |
| 5      | participation & discussion in class                                                                                                                                                                                                                                                                                                                                                                                                                                                                                                                                                                                                                                                                                                                                                                                                                                                                                                                                                                                                                                                                                                                                                                                                                                                                                                                                                                                                                                                                                                                                                                                                                                                                                                                                                                                                                                                                                                                                                                                                                                                                                            | 372       | 170             | 25               | 36      |
|        |                                                                                                                                                                                                                                                                                                                                                                                                                                                                                                                                                                                                                                                                                                                                                                                                                                                                                                                                                                                                                                                                                                                                                                                                                                                                                                                                                                                                                                                                                                                                                                                                                                                                                                                                                                                                                                                                                                                                                                                                                                                                                                                                | Excellent | Good            | Fair             | Average |
|        | 5                                                                                                                                                                                                                                                                                                                                                                                                                                                                                                                                                                                                                                                                                                                                                                                                                                                                                                                                                                                                                                                                                                                                                                                                                                                                                                                                                                                                                                                                                                                                                                                                                                                                                                                                                                                                                                                                                                                                                                                                                                                                                                                              | 56.05     | 31.34           | 5.64             | 6.97    |
| 6      | Rate your teacher on availability for interaction beyond stipulated class hours                                                                                                                                                                                                                                                                                                                                                                                                                                                                                                                                                                                                                                                                                                                                                                                                                                                                                                                                                                                                                                                                                                                                                                                                                                                                                                                                                                                                                                                                                                                                                                                                                                                                                                                                                                                                                                                                                                                                                                                                                                                | 338       | 189             | 34               | 42      |
|        |                                                                                                                                                                                                                                                                                                                                                                                                                                                                                                                                                                                                                                                                                                                                                                                                                                                                                                                                                                                                                                                                                                                                                                                                                                                                                                                                                                                                                                                                                                                                                                                                                                                                                                                                                                                                                                                                                                                                                                                                                                                                                                                                |           |                 |                  |         |
|        |                                                                                                                                                                                                                                                                                                                                                                                                                                                                                                                                                                                                                                                                                                                                                                                                                                                                                                                                                                                                                                                                                                                                                                                                                                                                                                                                                                                                                                                                                                                                                                                                                                                                                                                                                                                                                                                                                                                                                                                                                                                                                                                                | Excellent | Good            | Fair             | Average |
| 7      | Rate your teacher on transparency in periodic internal assessment                                                                                                                                                                                                                                                                                                                                                                                                                                                                                                                                                                                                                                                                                                                                                                                                                                                                                                                                                                                                                                                                                                                                                                                                                                                                                                                                                                                                                                                                                                                                                                                                                                                                                                                                                                                                                                                                                                                                                                                                                                                              | 62.52     | 29.19           | 3.32             | 4.98    |
|        | periodic internal assessment                                                                                                                                                                                                                                                                                                                                                                                                                                                                                                                                                                                                                                                                                                                                                                                                                                                                                                                                                                                                                                                                                                                                                                                                                                                                                                                                                                                                                                                                                                                                                                                                                                                                                                                                                                                                                                                                                                                                                                                                                                                                                                   | 377       | 176             | 20               | 30      |
|        |                                                                                                                                                                                                                                                                                                                                                                                                                                                                                                                                                                                                                                                                                                                                                                                                                                                                                                                                                                                                                                                                                                                                                                                                                                                                                                                                                                                                                                                                                                                                                                                                                                                                                                                                                                                                                                                                                                                                                                                                                                                                                                                                | Excellent | Good            | Fair             | Average |
| 8      | Rate your teacher on inclusive attitude of the                                                                                                                                                                                                                                                                                                                                                                                                                                                                                                                                                                                                                                                                                                                                                                                                                                                                                                                                                                                                                                                                                                                                                                                                                                                                                                                                                                                                                                                                                                                                                                                                                                                                                                                                                                                                                                                                                                                                                                                                                                                                                 | 58.87     | 29.02           | 6.47             | 5.64    |
| 0      | teacher towards poor students and slow learners                                                                                                                                                                                                                                                                                                                                                                                                                                                                                                                                                                                                                                                                                                                                                                                                                                                                                                                                                                                                                                                                                                                                                                                                                                                                                                                                                                                                                                                                                                                                                                                                                                                                                                                                                                                                                                                                                                                                                                                                                                                                                | 355       | 175             | 39               | 34      |
|        |                                                                                                                                                                                                                                                                                                                                                                                                                                                                                                                                                                                                                                                                                                                                                                                                                                                                                                                                                                                                                                                                                                                                                                                                                                                                                                                                                                                                                                                                                                                                                                                                                                                                                                                                                                                                                                                                                                                                                                                                                                                                                                                                | Excellent | Good            | Fair             | Average |
|        |                                                                                                                                                                                                                                                                                                                                                                                                                                                                                                                                                                                                                                                                                                                                                                                                                                                                                                                                                                                                                                                                                                                                                                                                                                                                                                                                                                                                                                                                                                                                                                                                                                                                                                                                                                                                                                                                                                                                                                                                                                                                                                                                | 66.00     | 25.21           | 3.15             | 5.64    |
| 9      | Overall evaluation of your teacher                                                                                                                                                                                                                                                                                                                                                                                                                                                                                                                                                                                                                                                                                                                                                                                                                                                                                                                                                                                                                                                                                                                                                                                                                                                                                                                                                                                                                                                                                                                                                                                                                                                                                                                                                                                                                                                                                                                                                                                                                                                                                             | 398       | 152             | 19               | 34      |