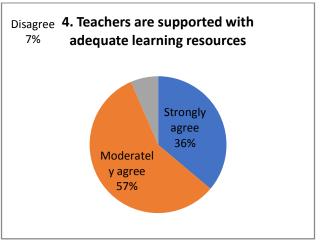

### 97 Responses

| Q. No.   | Nature of question                                                      | Option of answer in percentage |                  |          |  |
|----------|-------------------------------------------------------------------------|--------------------------------|------------------|----------|--|
|          |                                                                         | Strongly agree                 | Moderately agree | Disagree |  |
| 4        | Student centred learning resources are                                  | 44.33                          | 53.61            | 2.06     |  |
| 1        | available in the college                                                | 43                             | 52               | 2        |  |
|          |                                                                         | Strongly agree                 | Moderately agree | Disagree |  |
| 2        | Teaching aids in the departments are                                    | 30.93                          | 54.64            | 14.43    |  |
|          | sufficient and up to date                                               | 30                             | 53               | 14       |  |
|          |                                                                         | Yes                            | No               |          |  |
| 3        | The library offers a separate reading room                              | 72.16                          | 27.84            |          |  |
| <u> </u> | for faculties                                                           | 70                             | 27               |          |  |
|          |                                                                         | Strongly agree                 | Moderately agree | Disagree |  |
| 4        | Teachers are supported with adequate                                    | 31.96                          | 56.70            | 11.34    |  |
| 4        | learning resources                                                      | 31                             | 55               | 11       |  |
|          |                                                                         | Strongly agree                 | Moderately agree | Disagree |  |
| 5        | Teachers are allowed academic flexibility in                            | 55.67                          | 42.27            | 2.06     |  |
|          | course delivery                                                         | 54                             | 41               | 2        |  |
|          |                                                                         | Strongly agree                 | Moderately agree | Disagree |  |
| 6        | Teachers are encouraged to carry out                                    | 51.55                          | 42.27            | 6.19     |  |
|          | research                                                                | 50                             | 41               | 6        |  |
|          |                                                                         | Strongly agree                 | Moderately agree | Disagree |  |
| 7        | Teachers are encouraged to participate in seminar/workshops/ symposium/ | 72.16                          | 23.71            | 4.12     |  |
|          | conferences                                                             | 70                             | 23               | 4        |  |
|          |                                                                         | Strongly agree                 | Moderately agree | Disagree |  |
| 8        | Classrooms & furniture are adequate                                     | 16.49                          | 61.86            | 21.65    |  |
| O        | Classicoms & fulfillule are adequate                                    | 16                             | 60               | 21       |  |
|          |                                                                         | Strongly agree                 | Moderately agree | Disagree |  |
| 9        | Toilets are clean and hydionic                                          | 17.53                          | 46.39            | 36.08    |  |
| Э        | Toilets are clean and hygienic                                          | 17                             | 45               | 35       |  |