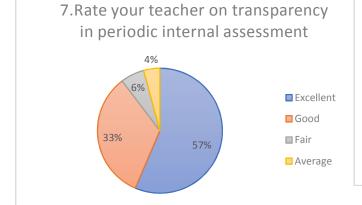

# Analysis of Students Academic Feedback Data 603 Responses

| Q. No. | Nature of question                                                                                                                                                                                                                                                                                                                                                                                                                                                                                                                                                                                                                                                                                                                                                                                                                                                                                                                                                                                                                                                                                                                                                                                                                                                                                                                                                                                                                                                                                                                                                                                                                                                                                                                                                                                                                                                                                                                                                                                                                                                                                                             |           | Option of answe | er in percentage |         |
|--------|--------------------------------------------------------------------------------------------------------------------------------------------------------------------------------------------------------------------------------------------------------------------------------------------------------------------------------------------------------------------------------------------------------------------------------------------------------------------------------------------------------------------------------------------------------------------------------------------------------------------------------------------------------------------------------------------------------------------------------------------------------------------------------------------------------------------------------------------------------------------------------------------------------------------------------------------------------------------------------------------------------------------------------------------------------------------------------------------------------------------------------------------------------------------------------------------------------------------------------------------------------------------------------------------------------------------------------------------------------------------------------------------------------------------------------------------------------------------------------------------------------------------------------------------------------------------------------------------------------------------------------------------------------------------------------------------------------------------------------------------------------------------------------------------------------------------------------------------------------------------------------------------------------------------------------------------------------------------------------------------------------------------------------------------------------------------------------------------------------------------------------|-----------|-----------------|------------------|---------|
|        |                                                                                                                                                                                                                                                                                                                                                                                                                                                                                                                                                                                                                                                                                                                                                                                                                                                                                                                                                                                                                                                                                                                                                                                                                                                                                                                                                                                                                                                                                                                                                                                                                                                                                                                                                                                                                                                                                                                                                                                                                                                                                                                                | Excellent | Good            | Fair             | Average |
| 4      | Data constant and an arrangement of the state of the stat | 63.52     | 23.88           | 4.48             | 8.13    |
| 1      | Rate your teacher on regularity of classes                                                                                                                                                                                                                                                                                                                                                                                                                                                                                                                                                                                                                                                                                                                                                                                                                                                                                                                                                                                                                                                                                                                                                                                                                                                                                                                                                                                                                                                                                                                                                                                                                                                                                                                                                                                                                                                                                                                                                                                                                                                                                     | 383       | 144             | 27               | 49      |
|        |                                                                                                                                                                                                                                                                                                                                                                                                                                                                                                                                                                                                                                                                                                                                                                                                                                                                                                                                                                                                                                                                                                                                                                                                                                                                                                                                                                                                                                                                                                                                                                                                                                                                                                                                                                                                                                                                                                                                                                                                                                                                                                                                | Excellent | Good            | Fair             | Average |
|        |                                                                                                                                                                                                                                                                                                                                                                                                                                                                                                                                                                                                                                                                                                                                                                                                                                                                                                                                                                                                                                                                                                                                                                                                                                                                                                                                                                                                                                                                                                                                                                                                                                                                                                                                                                                                                                                                                                                                                                                                                                                                                                                                | 63.35     | 25.54           | 5.31             | 5.80    |
| 2      | Rate your teacher on communication skill                                                                                                                                                                                                                                                                                                                                                                                                                                                                                                                                                                                                                                                                                                                                                                                                                                                                                                                                                                                                                                                                                                                                                                                                                                                                                                                                                                                                                                                                                                                                                                                                                                                                                                                                                                                                                                                                                                                                                                                                                                                                                       | 382       | 154             | 32               | 35      |
|        |                                                                                                                                                                                                                                                                                                                                                                                                                                                                                                                                                                                                                                                                                                                                                                                                                                                                                                                                                                                                                                                                                                                                                                                                                                                                                                                                                                                                                                                                                                                                                                                                                                                                                                                                                                                                                                                                                                                                                                                                                                                                                                                                | - " .     |                 |                  | <br>    |
|        |                                                                                                                                                                                                                                                                                                                                                                                                                                                                                                                                                                                                                                                                                                                                                                                                                                                                                                                                                                                                                                                                                                                                                                                                                                                                                                                                                                                                                                                                                                                                                                                                                                                                                                                                                                                                                                                                                                                                                                                                                                                                                                                                | Excellent | Good            | Fair             | Average |
| 3      | Rate your teacher on interest generated in the subject taught                                                                                                                                                                                                                                                                                                                                                                                                                                                                                                                                                                                                                                                                                                                                                                                                                                                                                                                                                                                                                                                                                                                                                                                                                                                                                                                                                                                                                                                                                                                                                                                                                                                                                                                                                                                                                                                                                                                                                                                                                                                                  | 59.37     | 28.86           | 5.97             | 5.80    |
|        | the subject taught                                                                                                                                                                                                                                                                                                                                                                                                                                                                                                                                                                                                                                                                                                                                                                                                                                                                                                                                                                                                                                                                                                                                                                                                                                                                                                                                                                                                                                                                                                                                                                                                                                                                                                                                                                                                                                                                                                                                                                                                                                                                                                             | 358       | 174             | 36               | 35      |
|        |                                                                                                                                                                                                                                                                                                                                                                                                                                                                                                                                                                                                                                                                                                                                                                                                                                                                                                                                                                                                                                                                                                                                                                                                                                                                                                                                                                                                                                                                                                                                                                                                                                                                                                                                                                                                                                                                                                                                                                                                                                                                                                                                | Excellent | Good            | Fair             | Average |
| 4      | Rate your teacher on innovative approach in                                                                                                                                                                                                                                                                                                                                                                                                                                                                                                                                                                                                                                                                                                                                                                                                                                                                                                                                                                                                                                                                                                                                                                                                                                                                                                                                                                                                                                                                                                                                                                                                                                                                                                                                                                                                                                                                                                                                                                                                                                                                                    | 333       | 187             | 39               | 44      |
| †      | teaching                                                                                                                                                                                                                                                                                                                                                                                                                                                                                                                                                                                                                                                                                                                                                                                                                                                                                                                                                                                                                                                                                                                                                                                                                                                                                                                                                                                                                                                                                                                                                                                                                                                                                                                                                                                                                                                                                                                                                                                                                                                                                                                       | 420       | 256             | 49               | 40      |
|        |                                                                                                                                                                                                                                                                                                                                                                                                                                                                                                                                                                                                                                                                                                                                                                                                                                                                                                                                                                                                                                                                                                                                                                                                                                                                                                                                                                                                                                                                                                                                                                                                                                                                                                                                                                                                                                                                                                                                                                                                                                                                                                                                | Excellent | Good            | Fair             | Average |
|        | Rate your teacher on encouraging                                                                                                                                                                                                                                                                                                                                                                                                                                                                                                                                                                                                                                                                                                                                                                                                                                                                                                                                                                                                                                                                                                                                                                                                                                                                                                                                                                                                                                                                                                                                                                                                                                                                                                                                                                                                                                                                                                                                                                                                                                                                                               | 61.69     | 28.19           | 4.15             | 5.97    |
| 5      | participation & discussion in class                                                                                                                                                                                                                                                                                                                                                                                                                                                                                                                                                                                                                                                                                                                                                                                                                                                                                                                                                                                                                                                                                                                                                                                                                                                                                                                                                                                                                                                                                                                                                                                                                                                                                                                                                                                                                                                                                                                                                                                                                                                                                            | 372       | 170             | 25               | 36      |
|        |                                                                                                                                                                                                                                                                                                                                                                                                                                                                                                                                                                                                                                                                                                                                                                                                                                                                                                                                                                                                                                                                                                                                                                                                                                                                                                                                                                                                                                                                                                                                                                                                                                                                                                                                                                                                                                                                                                                                                                                                                                                                                                                                | Excellent | Good            | Fair             | Average |
|        | 5                                                                                                                                                                                                                                                                                                                                                                                                                                                                                                                                                                                                                                                                                                                                                                                                                                                                                                                                                                                                                                                                                                                                                                                                                                                                                                                                                                                                                                                                                                                                                                                                                                                                                                                                                                                                                                                                                                                                                                                                                                                                                                                              | 56.05     | 31.34           | 5.64             | 6.97    |
| 6      | Rate your teacher on availability for interaction beyond stipulated class hours                                                                                                                                                                                                                                                                                                                                                                                                                                                                                                                                                                                                                                                                                                                                                                                                                                                                                                                                                                                                                                                                                                                                                                                                                                                                                                                                                                                                                                                                                                                                                                                                                                                                                                                                                                                                                                                                                                                                                                                                                                                | 338       | 189             | 34               | 42      |
|        |                                                                                                                                                                                                                                                                                                                                                                                                                                                                                                                                                                                                                                                                                                                                                                                                                                                                                                                                                                                                                                                                                                                                                                                                                                                                                                                                                                                                                                                                                                                                                                                                                                                                                                                                                                                                                                                                                                                                                                                                                                                                                                                                |           |                 |                  |         |
|        |                                                                                                                                                                                                                                                                                                                                                                                                                                                                                                                                                                                                                                                                                                                                                                                                                                                                                                                                                                                                                                                                                                                                                                                                                                                                                                                                                                                                                                                                                                                                                                                                                                                                                                                                                                                                                                                                                                                                                                                                                                                                                                                                | Excellent | Good            | Fair             | Average |
| 7      | Rate your teacher on transparency in periodic internal assessment                                                                                                                                                                                                                                                                                                                                                                                                                                                                                                                                                                                                                                                                                                                                                                                                                                                                                                                                                                                                                                                                                                                                                                                                                                                                                                                                                                                                                                                                                                                                                                                                                                                                                                                                                                                                                                                                                                                                                                                                                                                              | 62.52     | 29.19           | 3.32             | 4.98    |
|        | periodic internal assessment                                                                                                                                                                                                                                                                                                                                                                                                                                                                                                                                                                                                                                                                                                                                                                                                                                                                                                                                                                                                                                                                                                                                                                                                                                                                                                                                                                                                                                                                                                                                                                                                                                                                                                                                                                                                                                                                                                                                                                                                                                                                                                   | 377       | 176             | 20               | 30      |
|        |                                                                                                                                                                                                                                                                                                                                                                                                                                                                                                                                                                                                                                                                                                                                                                                                                                                                                                                                                                                                                                                                                                                                                                                                                                                                                                                                                                                                                                                                                                                                                                                                                                                                                                                                                                                                                                                                                                                                                                                                                                                                                                                                | Excellent | Good            | Fair             | Average |
| 8      | Rate your teacher on inclusive attitude of the                                                                                                                                                                                                                                                                                                                                                                                                                                                                                                                                                                                                                                                                                                                                                                                                                                                                                                                                                                                                                                                                                                                                                                                                                                                                                                                                                                                                                                                                                                                                                                                                                                                                                                                                                                                                                                                                                                                                                                                                                                                                                 | 58.87     | 29.02           | 6.47             | 5.64    |
| 0      | teacher towards poor students and slow learners                                                                                                                                                                                                                                                                                                                                                                                                                                                                                                                                                                                                                                                                                                                                                                                                                                                                                                                                                                                                                                                                                                                                                                                                                                                                                                                                                                                                                                                                                                                                                                                                                                                                                                                                                                                                                                                                                                                                                                                                                                                                                | 355       | 175             | 39               | 34      |
|        |                                                                                                                                                                                                                                                                                                                                                                                                                                                                                                                                                                                                                                                                                                                                                                                                                                                                                                                                                                                                                                                                                                                                                                                                                                                                                                                                                                                                                                                                                                                                                                                                                                                                                                                                                                                                                                                                                                                                                                                                                                                                                                                                | Excellent | Good            | Fair             | Average |
|        |                                                                                                                                                                                                                                                                                                                                                                                                                                                                                                                                                                                                                                                                                                                                                                                                                                                                                                                                                                                                                                                                                                                                                                                                                                                                                                                                                                                                                                                                                                                                                                                                                                                                                                                                                                                                                                                                                                                                                                                                                                                                                                                                | 66.00     | 25.21           | 3.15             | 5.64    |
| 9      | Overall evaluation of your teacher                                                                                                                                                                                                                                                                                                                                                                                                                                                                                                                                                                                                                                                                                                                                                                                                                                                                                                                                                                                                                                                                                                                                                                                                                                                                                                                                                                                                                                                                                                                                                                                                                                                                                                                                                                                                                                                                                                                                                                                                                                                                                             | 398       | 152             | 19               | 34      |