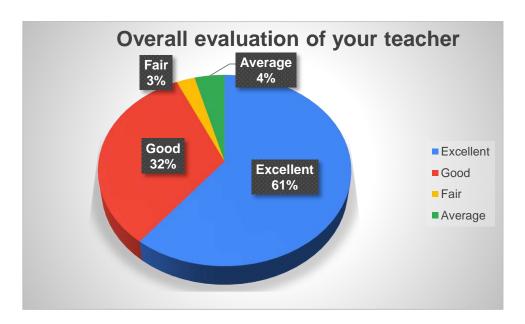

# Analysis of Students Academic Feedback Data 603 Responses

| Q. No. | Nature of question                                                                                                                                                                                                                                                                                                                                                                                                                                                                                                                                                                                                                                                                                                                                                                                                                                                                                                                                                                                                                                                                                                                                                                                                                                                                                                                                                                                                                                                                                                                                                                                                                                                                                                                                                                                                                                                                                                                                                                                                                                                                                                             |           | Option of answe | er in percentage |         |
|--------|--------------------------------------------------------------------------------------------------------------------------------------------------------------------------------------------------------------------------------------------------------------------------------------------------------------------------------------------------------------------------------------------------------------------------------------------------------------------------------------------------------------------------------------------------------------------------------------------------------------------------------------------------------------------------------------------------------------------------------------------------------------------------------------------------------------------------------------------------------------------------------------------------------------------------------------------------------------------------------------------------------------------------------------------------------------------------------------------------------------------------------------------------------------------------------------------------------------------------------------------------------------------------------------------------------------------------------------------------------------------------------------------------------------------------------------------------------------------------------------------------------------------------------------------------------------------------------------------------------------------------------------------------------------------------------------------------------------------------------------------------------------------------------------------------------------------------------------------------------------------------------------------------------------------------------------------------------------------------------------------------------------------------------------------------------------------------------------------------------------------------------|-----------|-----------------|------------------|---------|
|        |                                                                                                                                                                                                                                                                                                                                                                                                                                                                                                                                                                                                                                                                                                                                                                                                                                                                                                                                                                                                                                                                                                                                                                                                                                                                                                                                                                                                                                                                                                                                                                                                                                                                                                                                                                                                                                                                                                                                                                                                                                                                                                                                | Excellent | Good            | Fair             | Average |
| 4      | Data constant and an arrangement of the state of the stat | 63.52     | 23.88           | 4.48             | 8.13    |
| 1      | Rate your teacher on regularity of classes                                                                                                                                                                                                                                                                                                                                                                                                                                                                                                                                                                                                                                                                                                                                                                                                                                                                                                                                                                                                                                                                                                                                                                                                                                                                                                                                                                                                                                                                                                                                                                                                                                                                                                                                                                                                                                                                                                                                                                                                                                                                                     | 383       | 144             | 27               | 49      |
|        |                                                                                                                                                                                                                                                                                                                                                                                                                                                                                                                                                                                                                                                                                                                                                                                                                                                                                                                                                                                                                                                                                                                                                                                                                                                                                                                                                                                                                                                                                                                                                                                                                                                                                                                                                                                                                                                                                                                                                                                                                                                                                                                                | Excellent | Good            | Fair             | Average |
|        |                                                                                                                                                                                                                                                                                                                                                                                                                                                                                                                                                                                                                                                                                                                                                                                                                                                                                                                                                                                                                                                                                                                                                                                                                                                                                                                                                                                                                                                                                                                                                                                                                                                                                                                                                                                                                                                                                                                                                                                                                                                                                                                                | 63.35     | 25.54           | 5.31             | 5.80    |
| 2      | Rate your teacher on communication skill                                                                                                                                                                                                                                                                                                                                                                                                                                                                                                                                                                                                                                                                                                                                                                                                                                                                                                                                                                                                                                                                                                                                                                                                                                                                                                                                                                                                                                                                                                                                                                                                                                                                                                                                                                                                                                                                                                                                                                                                                                                                                       | 382       | 154             | 32               | 35      |
|        |                                                                                                                                                                                                                                                                                                                                                                                                                                                                                                                                                                                                                                                                                                                                                                                                                                                                                                                                                                                                                                                                                                                                                                                                                                                                                                                                                                                                                                                                                                                                                                                                                                                                                                                                                                                                                                                                                                                                                                                                                                                                                                                                | - " .     |                 |                  | <br>    |
|        |                                                                                                                                                                                                                                                                                                                                                                                                                                                                                                                                                                                                                                                                                                                                                                                                                                                                                                                                                                                                                                                                                                                                                                                                                                                                                                                                                                                                                                                                                                                                                                                                                                                                                                                                                                                                                                                                                                                                                                                                                                                                                                                                | Excellent | Good            | Fair             | Average |
| 3      | Rate your teacher on interest generated in the subject taught                                                                                                                                                                                                                                                                                                                                                                                                                                                                                                                                                                                                                                                                                                                                                                                                                                                                                                                                                                                                                                                                                                                                                                                                                                                                                                                                                                                                                                                                                                                                                                                                                                                                                                                                                                                                                                                                                                                                                                                                                                                                  | 59.37     | 28.86           | 5.97             | 5.80    |
|        | the subject taught                                                                                                                                                                                                                                                                                                                                                                                                                                                                                                                                                                                                                                                                                                                                                                                                                                                                                                                                                                                                                                                                                                                                                                                                                                                                                                                                                                                                                                                                                                                                                                                                                                                                                                                                                                                                                                                                                                                                                                                                                                                                                                             | 358       | 174             | 36               | 35      |
|        |                                                                                                                                                                                                                                                                                                                                                                                                                                                                                                                                                                                                                                                                                                                                                                                                                                                                                                                                                                                                                                                                                                                                                                                                                                                                                                                                                                                                                                                                                                                                                                                                                                                                                                                                                                                                                                                                                                                                                                                                                                                                                                                                | Excellent | Good            | Fair             | Average |
| 4      | Rate your teacher on innovative approach in                                                                                                                                                                                                                                                                                                                                                                                                                                                                                                                                                                                                                                                                                                                                                                                                                                                                                                                                                                                                                                                                                                                                                                                                                                                                                                                                                                                                                                                                                                                                                                                                                                                                                                                                                                                                                                                                                                                                                                                                                                                                                    | 333       | 187             | 39               | 44      |
| †      | teaching                                                                                                                                                                                                                                                                                                                                                                                                                                                                                                                                                                                                                                                                                                                                                                                                                                                                                                                                                                                                                                                                                                                                                                                                                                                                                                                                                                                                                                                                                                                                                                                                                                                                                                                                                                                                                                                                                                                                                                                                                                                                                                                       | 420       | 256             | 49               | 40      |
|        |                                                                                                                                                                                                                                                                                                                                                                                                                                                                                                                                                                                                                                                                                                                                                                                                                                                                                                                                                                                                                                                                                                                                                                                                                                                                                                                                                                                                                                                                                                                                                                                                                                                                                                                                                                                                                                                                                                                                                                                                                                                                                                                                | Excellent | Good            | Fair             | Average |
|        | Rate your teacher on encouraging                                                                                                                                                                                                                                                                                                                                                                                                                                                                                                                                                                                                                                                                                                                                                                                                                                                                                                                                                                                                                                                                                                                                                                                                                                                                                                                                                                                                                                                                                                                                                                                                                                                                                                                                                                                                                                                                                                                                                                                                                                                                                               | 61.69     | 28.19           | 4.15             | 5.97    |
| 5      | participation & discussion in class                                                                                                                                                                                                                                                                                                                                                                                                                                                                                                                                                                                                                                                                                                                                                                                                                                                                                                                                                                                                                                                                                                                                                                                                                                                                                                                                                                                                                                                                                                                                                                                                                                                                                                                                                                                                                                                                                                                                                                                                                                                                                            | 372       | 170             | 25               | 36      |
|        |                                                                                                                                                                                                                                                                                                                                                                                                                                                                                                                                                                                                                                                                                                                                                                                                                                                                                                                                                                                                                                                                                                                                                                                                                                                                                                                                                                                                                                                                                                                                                                                                                                                                                                                                                                                                                                                                                                                                                                                                                                                                                                                                | Excellent | Good            | Fair             | Average |
|        | 5                                                                                                                                                                                                                                                                                                                                                                                                                                                                                                                                                                                                                                                                                                                                                                                                                                                                                                                                                                                                                                                                                                                                                                                                                                                                                                                                                                                                                                                                                                                                                                                                                                                                                                                                                                                                                                                                                                                                                                                                                                                                                                                              | 56.05     | 31.34           | 5.64             | 6.97    |
| 6      | Rate your teacher on availability for interaction beyond stipulated class hours                                                                                                                                                                                                                                                                                                                                                                                                                                                                                                                                                                                                                                                                                                                                                                                                                                                                                                                                                                                                                                                                                                                                                                                                                                                                                                                                                                                                                                                                                                                                                                                                                                                                                                                                                                                                                                                                                                                                                                                                                                                | 338       | 189             | 34               | 42      |
|        |                                                                                                                                                                                                                                                                                                                                                                                                                                                                                                                                                                                                                                                                                                                                                                                                                                                                                                                                                                                                                                                                                                                                                                                                                                                                                                                                                                                                                                                                                                                                                                                                                                                                                                                                                                                                                                                                                                                                                                                                                                                                                                                                |           |                 |                  |         |
|        |                                                                                                                                                                                                                                                                                                                                                                                                                                                                                                                                                                                                                                                                                                                                                                                                                                                                                                                                                                                                                                                                                                                                                                                                                                                                                                                                                                                                                                                                                                                                                                                                                                                                                                                                                                                                                                                                                                                                                                                                                                                                                                                                | Excellent | Good            | Fair             | Average |
| 7      | Rate your teacher on transparency in periodic internal assessment                                                                                                                                                                                                                                                                                                                                                                                                                                                                                                                                                                                                                                                                                                                                                                                                                                                                                                                                                                                                                                                                                                                                                                                                                                                                                                                                                                                                                                                                                                                                                                                                                                                                                                                                                                                                                                                                                                                                                                                                                                                              | 62.52     | 29.19           | 3.32             | 4.98    |
|        | periodic internal assessment                                                                                                                                                                                                                                                                                                                                                                                                                                                                                                                                                                                                                                                                                                                                                                                                                                                                                                                                                                                                                                                                                                                                                                                                                                                                                                                                                                                                                                                                                                                                                                                                                                                                                                                                                                                                                                                                                                                                                                                                                                                                                                   | 377       | 176             | 20               | 30      |
|        |                                                                                                                                                                                                                                                                                                                                                                                                                                                                                                                                                                                                                                                                                                                                                                                                                                                                                                                                                                                                                                                                                                                                                                                                                                                                                                                                                                                                                                                                                                                                                                                                                                                                                                                                                                                                                                                                                                                                                                                                                                                                                                                                | Excellent | Good            | Fair             | Average |
| 8      | Rate your teacher on inclusive attitude of the                                                                                                                                                                                                                                                                                                                                                                                                                                                                                                                                                                                                                                                                                                                                                                                                                                                                                                                                                                                                                                                                                                                                                                                                                                                                                                                                                                                                                                                                                                                                                                                                                                                                                                                                                                                                                                                                                                                                                                                                                                                                                 | 58.87     | 29.02           | 6.47             | 5.64    |
| 0      | teacher towards poor students and slow learners                                                                                                                                                                                                                                                                                                                                                                                                                                                                                                                                                                                                                                                                                                                                                                                                                                                                                                                                                                                                                                                                                                                                                                                                                                                                                                                                                                                                                                                                                                                                                                                                                                                                                                                                                                                                                                                                                                                                                                                                                                                                                | 355       | 175             | 39               | 34      |
|        |                                                                                                                                                                                                                                                                                                                                                                                                                                                                                                                                                                                                                                                                                                                                                                                                                                                                                                                                                                                                                                                                                                                                                                                                                                                                                                                                                                                                                                                                                                                                                                                                                                                                                                                                                                                                                                                                                                                                                                                                                                                                                                                                | Excellent | Good            | Fair             | Average |
|        |                                                                                                                                                                                                                                                                                                                                                                                                                                                                                                                                                                                                                                                                                                                                                                                                                                                                                                                                                                                                                                                                                                                                                                                                                                                                                                                                                                                                                                                                                                                                                                                                                                                                                                                                                                                                                                                                                                                                                                                                                                                                                                                                | 66.00     | 25.21           | 3.15             | 5.64    |
| 9      | Overall evaluation of your teacher                                                                                                                                                                                                                                                                                                                                                                                                                                                                                                                                                                                                                                                                                                                                                                                                                                                                                                                                                                                                                                                                                                                                                                                                                                                                                                                                                                                                                                                                                                                                                                                                                                                                                                                                                                                                                                                                                                                                                                                                                                                                                             | 398       | 152             | 19               | 34      |