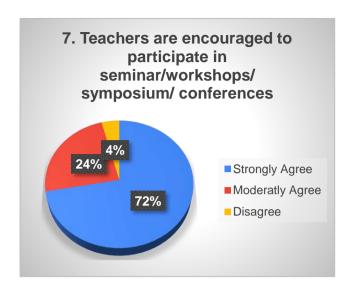

### 97 Responses

| Q. No.   | Nature of question                                                      | Option of answer in percentage |                  |          |  |
|----------|-------------------------------------------------------------------------|--------------------------------|------------------|----------|--|
|          |                                                                         | Strongly agree                 | Moderately agree | Disagree |  |
| 4        | Student centred learning resources are                                  | 44.33                          | 53.61            | 2.06     |  |
| 1        | available in the college                                                | 43                             | 52               | 2        |  |
|          |                                                                         | Strongly agree                 | Moderately agree | Disagree |  |
| 2        | Teaching aids in the departments are                                    | 30.93                          | 54.64            | 14.43    |  |
|          | sufficient and up to date                                               | 30                             | 53               | 14       |  |
|          |                                                                         | Yes                            | No               |          |  |
| 3        | The library offers a separate reading room                              | 72.16                          | 27.84            |          |  |
| <u> </u> | for faculties                                                           | 70                             | 27               |          |  |
|          |                                                                         | Strongly agree                 | Moderately agree | Disagree |  |
| 4        | Teachers are supported with adequate                                    | 31.96                          | 56.70            | 11.34    |  |
| 4        | learning resources                                                      | 31                             | 55               | 11       |  |
|          |                                                                         | Strongly agree                 | Moderately agree | Disagree |  |
| 5        | Teachers are allowed academic flexibility in                            | 55.67                          | 42.27            | 2.06     |  |
|          | course delivery                                                         | 54                             | 41               | 2        |  |
|          |                                                                         | Strongly agree                 | Moderately agree | Disagree |  |
| 6        | Teachers are encouraged to carry out                                    | 51.55                          | 42.27            | 6.19     |  |
|          | research                                                                | 50                             | 41               | 6        |  |
|          |                                                                         | Strongly agree                 | Moderately agree | Disagree |  |
| 7        | Teachers are encouraged to participate in seminar/workshops/ symposium/ | 72.16                          | 23.71            | 4.12     |  |
|          | conferences                                                             | 70                             | 23               | 4        |  |
|          |                                                                         | Strongly agree                 | Moderately agree | Disagree |  |
| 8        | Classrooms & furniture are adequate                                     | 16.49                          | 61.86            | 21.65    |  |
| O        | Classicoms & fulfillule are adequate                                    | 16                             | 60               | 21       |  |
|          |                                                                         | Strongly agree                 | Moderately agree | Disagree |  |
| 9        | Toilets are clean and hydionic                                          | 17.53                          | 46.39            | 36.08    |  |
| Э        | Toilets are clean and hygienic                                          | 17                             | 45               | 35       |  |