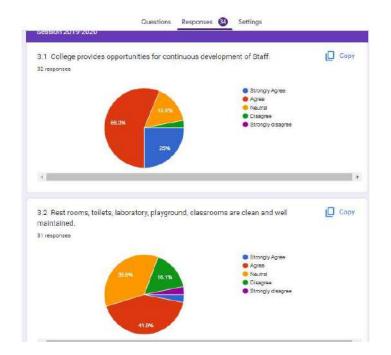

### 97 Responses

| Q. No.   | Nature of question                                                      | Option of answer in percentage |                  |          |  |
|----------|-------------------------------------------------------------------------|--------------------------------|------------------|----------|--|
|          |                                                                         | Strongly agree                 | Moderately agree | Disagree |  |
| 4        | Student centred learning resources are                                  | 44.33                          | 53.61            | 2.06     |  |
| 1        | available in the college                                                | 43                             | 52               | 2        |  |
|          |                                                                         | Strongly agree                 | Moderately agree | Disagree |  |
| 2        | Teaching aids in the departments are                                    | 30.93                          | 54.64            | 14.43    |  |
|          | sufficient and up to date                                               | 30                             | 53               | 14       |  |
|          |                                                                         | Yes                            | No               |          |  |
| 3        | The library offers a separate reading room                              | 72.16                          | 27.84            |          |  |
| <u> </u> | for faculties                                                           | 70                             | 27               |          |  |
|          |                                                                         | Strongly agree                 | Moderately agree | Disagree |  |
| 4        | Teachers are supported with adequate                                    | 31.96                          | 56.70            | 11.34    |  |
| 4        | learning resources                                                      | 31                             | 55               | 11       |  |
|          |                                                                         | Strongly agree                 | Moderately agree | Disagree |  |
| 5        | Teachers are allowed academic flexibility in                            | 55.67                          | 42.27            | 2.06     |  |
|          | course delivery                                                         | 54                             | 41               | 2        |  |
|          |                                                                         | Strongly agree                 | Moderately agree | Disagree |  |
| 6        | Teachers are encouraged to carry out                                    | 51.55                          | 42.27            | 6.19     |  |
|          | research                                                                | 50                             | 41               | 6        |  |
|          |                                                                         | Strongly agree                 | Moderately agree | Disagree |  |
| 7        | Teachers are encouraged to participate in seminar/workshops/ symposium/ | 72.16                          | 23.71            | 4.12     |  |
|          | conferences                                                             | 70                             | 23               | 4        |  |
|          |                                                                         | Strongly agree                 | Moderately agree | Disagree |  |
| 8        | Classrooms & furniture are adequate                                     | 16.49                          | 61.86            | 21.65    |  |
| O        | Classicoms & fulfillule are adequate                                    | 16                             | 60               | 21       |  |
|          |                                                                         | Strongly agree                 | Moderately agree | Disagree |  |
| 9        | Toilets are clean and hydionic                                          | 17.53                          | 46.39            | 36.08    |  |
| Э        | Toilets are clean and hygienic                                          | 17                             | 45               | 35       |  |