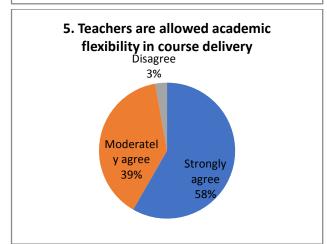

### 97 Responses

| Q. No.   | Nature of question                                                      | Option of answer in percentage |                  |          |  |
|----------|-------------------------------------------------------------------------|--------------------------------|------------------|----------|--|
|          |                                                                         | Strongly agree                 | Moderately agree | Disagree |  |
| 4        | Student centred learning resources are                                  | 44.33                          | 53.61            | 2.06     |  |
| 1        | available in the college                                                | 43                             | 52               | 2        |  |
|          |                                                                         | Strongly agree                 | Moderately agree | Disagree |  |
| 2        | Teaching aids in the departments are                                    | 30.93                          | 54.64            | 14.43    |  |
|          | sufficient and up to date                                               | 30                             | 53               | 14       |  |
|          |                                                                         | Yes                            | No               |          |  |
| 3        | The library offers a separate reading room                              | 72.16                          | 27.84            |          |  |
| <u> </u> | for faculties                                                           | 70                             | 27               |          |  |
|          |                                                                         | Strongly agree                 | Moderately agree | Disagree |  |
| 4        | Teachers are supported with adequate                                    | 31.96                          | 56.70            | 11.34    |  |
| 4        | learning resources                                                      | 31                             | 55               | 11       |  |
|          |                                                                         | Strongly agree                 | Moderately agree | Disagree |  |
| 5        | Teachers are allowed academic flexibility in                            | 55.67                          | 42.27            | 2.06     |  |
|          | course delivery                                                         | 54                             | 41               | 2        |  |
|          |                                                                         | Strongly agree                 | Moderately agree | Disagree |  |
| 6        | Teachers are encouraged to carry out                                    | 51.55                          | 42.27            | 6.19     |  |
|          | research                                                                | 50                             | 41               | 6        |  |
|          |                                                                         | Strongly agree                 | Moderately agree | Disagree |  |
| 7        | Teachers are encouraged to participate in seminar/workshops/ symposium/ | 72.16                          | 23.71            | 4.12     |  |
|          | conferences                                                             | 70                             | 23               | 4        |  |
|          |                                                                         | Strongly agree                 | Moderately agree | Disagree |  |
| 8        | Classrooms & furniture are adequate                                     | 16.49                          | 61.86            | 21.65    |  |
| O        | Classicoms & fulfillule are adequate                                    | 16                             | 60               | 21       |  |
|          |                                                                         | Strongly agree                 | Moderately agree | Disagree |  |
| 9        | Toilets are clean and hydionic                                          | 17.53                          | 46.39            | 36.08    |  |
| Э        | Toilets are clean and hygienic                                          | 17                             | 45               | 35       |  |