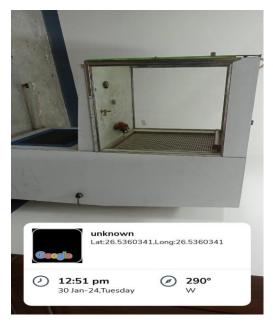

Instrument – Bicycle Ergometer Department of Physiology

Instrument – Oven Department of Physiology

Instrument – Laminar Flow Department of Physiology

Instrument – Perimeter Department of Physiology

Instrument – ICT (Desktop with WiFi facility)
Department of Physiology