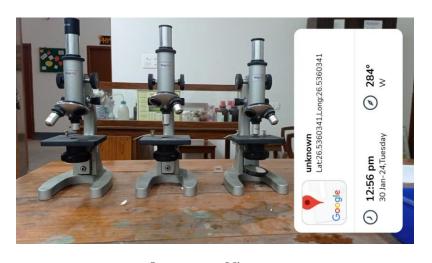

Instrument – Mosso's Ergograph 2 Department of Physiology

Instrument – Kymograph Department of Physiology

Instrument – Microscopes Department of Physiology

Instrument – Electronic Muscle Stimulator Department of Physiology