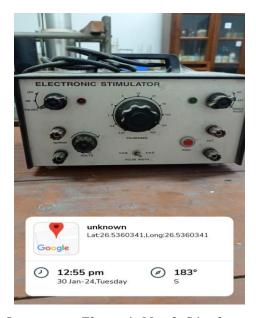

Instrument – Mosso's Ergograph 2 Department of Physiology

Instrument – Kymograph Department of Physiology

Instrument – Microscopes Department of Physiology

Instrument – Electronic Muscle Stimulator Department of Physiology