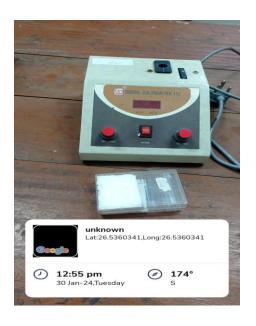

Instrument – Colorimeter Department of Physiology

Instrument – Glass Distillation Unit Department of Physiology

Instrument – Spirometer Department of Physiology

Instrument – Autoclave Department of Physiology