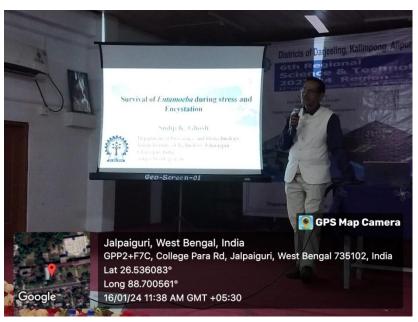

nic Muscle Stimulator Department of Physiology



Instrument – Colorimeter Department of Physiology



Instrument – Glass Distillation Unit Department of Physiology



Instrument – Spirometer Department of Physiology



Instrument – Autoclave Department of Physiology



Instrument – Bicycle Ergometer Department of Physiology



Instrument – Oven Department of Physiology



Instrument – Laminar Flow Department of Physiology



Instrument – Perimeter Department of Physiology



Instrument – ICT (Desktop with WiFi facility)
Department of Physiology



Instrument – Binocular Microscope Department of Physiology



Department of Zoology



Department of Zoology



Department of Chemistry



Department of Chemistry



Department of Chemistry



Department of Chemistry



Department of Chemistry



Seminar Hall



Seminar Hall



Department of Sociology