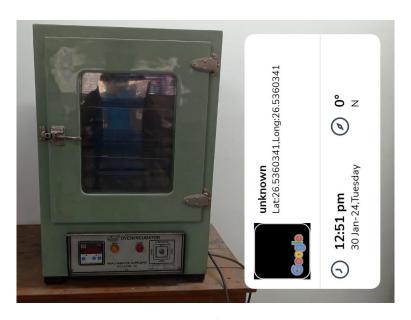

Instrument – Bicycle Ergometer Department of Physiology

Instrument – Oven Department of Physiology

Instrument – Laminar Flow Department of Physiology

Instrument – Perimeter Department of Physiology

Instrument – ICT (Desktop with WiFi facility)
Department of Physiology