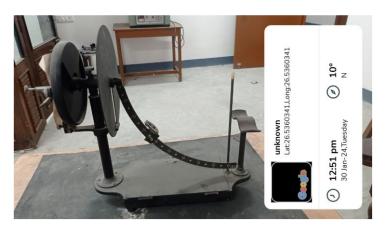

Department of Physiology

Instrument – Anthropometer Department of Physiology

Classroom - Department of Physiology

Teacher Room - Department of Physiology

Classroom - Department of Physiology

Instrument – Mosso's Ergograph 1 Department of Physiology

Instrument – Mosso's Ergograph 2 Department of Physiology

Instrument – Kymograph Department of Physiology

Instrument – Microscopes Department of Physiology

Instrument – Electronic Muscle Stimulator Department of Physiology