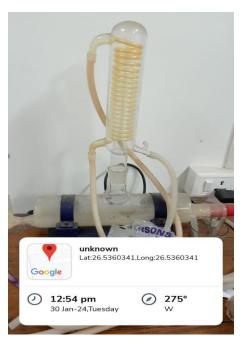

Instrument – Colorimeter Department of Physiology

Instrument – Glass Distillation Unit Department of Physiology

Instrument – Spirometer Department of Physiology

Instrument – Autoclave Department of Physiology