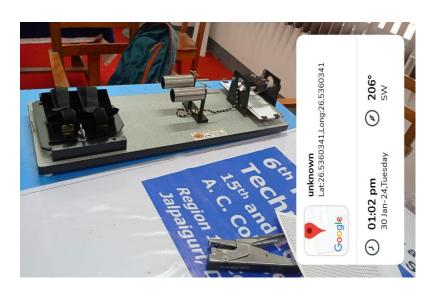

Department of Physiology

Instrument – Anthropometer Department of Physiology

Classroom - Department of Physiology

Teacher Room - Department of Physiology

Classroom - Department of Physiology

Instrument – Mosso's Ergograph 1 Department of Physiology