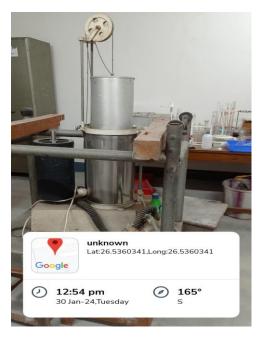

Instrument – Colorimeter Department of Physiology

Instrument – Glass Distillation Unit Department of Physiology

Instrument – Spirometer Department of Physiology

Instrument – Autoclave Department of Physiology