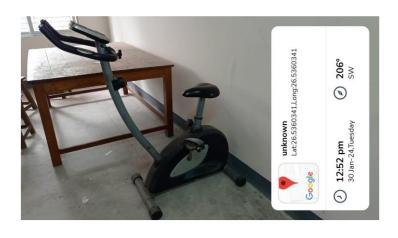

Instrument – Bicycle Ergometer Department of Physiology

Instrument – Oven Department of Physiology

Instrument – Laminar Flow Department of Physiology

Instrument – Perimeter Department of Physiology

Instrument – ICT (Desktop with WiFi facility)
Department of Physiology