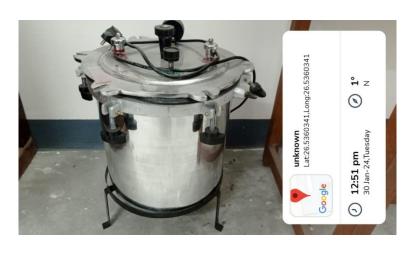

Instrument – Colorimeter Department of Physiology

Instrument – Glass Distillation Unit Department of Physiology

Instrument – Spirometer Department of Physiology

Instrument – Autoclave Department of Physiology