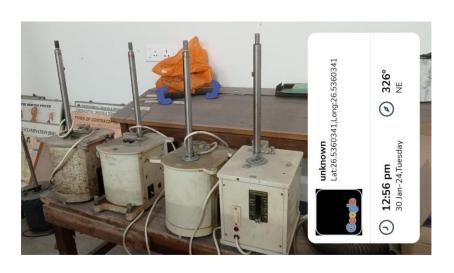

Instrument – Mosso's Ergograph 2 Department of Physiology

Instrument – Kymograph Department of Physiology

Instrument – Microscopes Department of Physiology

Instrument – Electronic Muscle Stimulator Department of Physiology