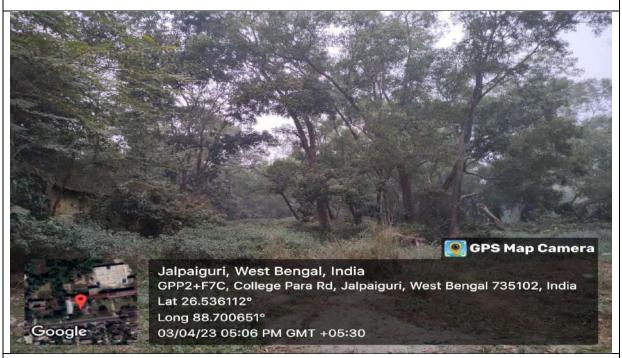

#### **GREEN CAMPUS INITIATIVES: LANDSCAPE**

FOREST AREA IN THE COLLEGE PREMISE BEHIND COLLEGE MAIN BUILDING

**BESIDE SCIENCE BUILDING** 