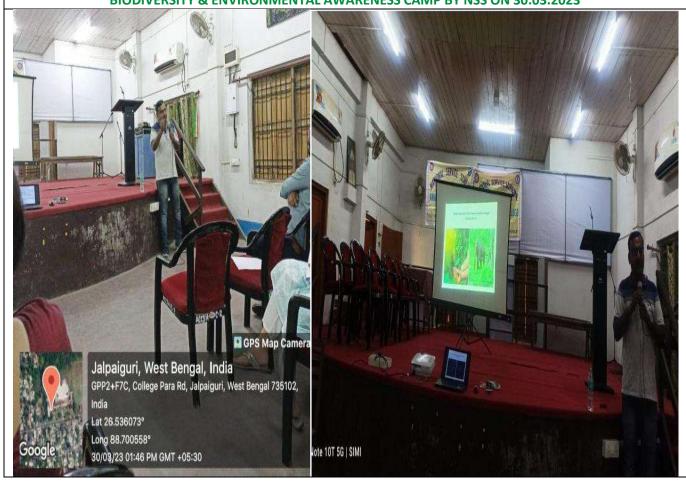

# GREEN CAMPUS INITIATIVES BIODIVERSITY & ENVIRONMENTAL AWARENESS CAMP BY NSS ON 30.03.2023