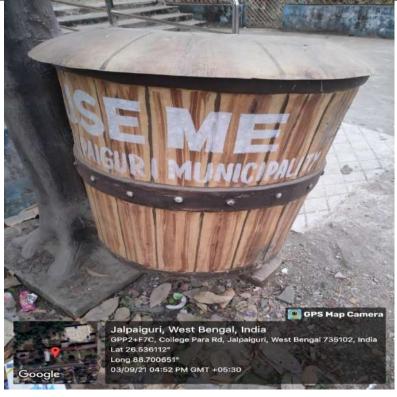

# **ENERGY CONSERVATION MEASURES: USE OF LED LIGHTS**









# **ENERGY CONSERVATION MEASURES: USE OF LED LIGHTS**





# MANAGEMENT OF VARIOUS TYPES OF DEGREDABLE AND NON-DEGRAEDABLE WASTES





# MANAGEMENT OF VARIOUS TYPES OF DEGREDABLE AND NON-DEGRAEDABLE WASTES





# WATER CONSERVATION: RAIN WATER HARVESTING AND NATURAL POND



THE SYSTEM OF RAIN-WATER HARVESTING EXISTS SINCE 2016



NATURAL POND IN THE COLLEGE PREMISE

# **GREEN CAMPUS INITIATIVES: USE OF BYCYCLE**



#### **GREEN CAMPUS INITIATIVES: LANDSCAPE**



FOREST AREA IN THE COLLEGE PREMISE BEHIND COLLEGE MAIN BUILDING



**BESIDE SCIENCE BUILDING** 

# **GREEN CAMPUS INITIATIVES: LANDSCAPE**



FRONT FIELD



# GREEN CAMPUS INITIATIVES: TREE PLANTATION DRIVE-BANAMAHATSAVA





#### **GREEN CAMPUS INITIATIVES**



Local 03:16:19 PM

GMT 09:46:19 AM

Note: Captured by GPS Map Camera Lite





Altitude 88 meters

Tuesday, 16.05.2023

# GREEN CAMPUS INITIATIVES Crk-wgvk-meg Crk-

**OBSERVANCE OF WORLD ENVIRONMENT DAY