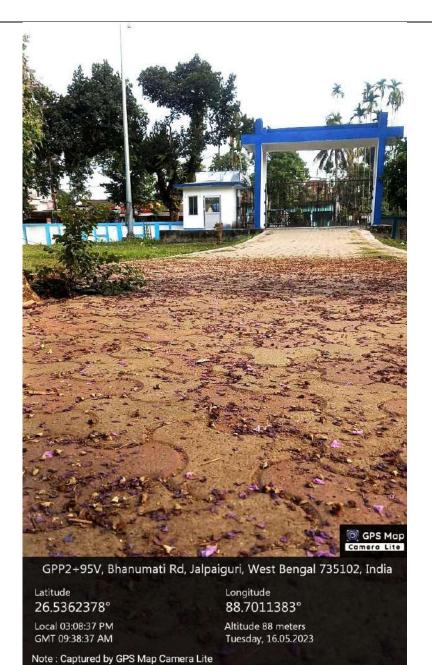

FOREST AREA IN THE COLLEGE PREMISE BEHIND COLLEGE MAIN BUILDING



**BESIDE SCIENCE BUILDING** 

# **GREEN CAMPUS INITIATIVES: LANDSCAPE**



FRONT FIELD



# GREEN CAMPUS INITIATIVES: TREE PLANTATION DRIVE-BANAMAHATSAVA





#### **GREEN CAMPUS INITIATIVES**



Local 03:16:19 PM

GMT 09:46:19 AM

Note: Captured by GPS Map Camera Lite





Altitude 88 meters

Tuesday, 16.05.2023

# GREEN CAMPUS INITIATIVES Crk-wgvk-meg Crk-

**OBSERVANCE OF WORLD ENVIRONMENT DAY DURING LOCKDOWN IN 2021 BY NSS** 

Biswarup 53 others

18

Organized by,

National Service Scheme (NSS) Ananda Chandra College, Jalpaiguri, 735101



**OBSERVANCE OF WORLD ENVIRONMENT DAY IN 2022 BY NSS** 

# GREEN CAMPUS INITIATIVES BIODIVERSITY & ENVIRONMENTAL AWARENESS CAMP BY NSS ON 30.03.2023



# PEDESTRIAN FRIENDLY PATHWAY



# DISABLED FRIENDLY, BARRIER FREE ENVIRONMENT: RAMPS IN THE COLLEGE



26.5362483333333333°

Note: Captured by GPS Map Camera Lite

Local 03:10:25 PM GMT 09:40:25 AM

Altitude 88 meters Tuesday, 16.05.2023

GPS Map

GPP2+95V, Bhanumati Rd, Jalpaiguri, West Bengal 735102, India

26.536003333333333°

Local 03:14:18 PM GMT 09:44:18 AM

Longitude 88.70054°

Altitude 88 meters Tuesday, 16.05.2023

Note: Captured by GPS Map Camera Lite