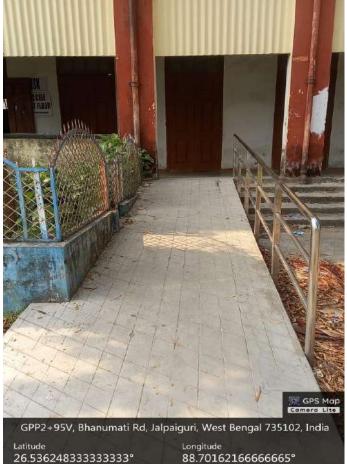

# DISABLED FRIENDLY, BARRIER FREE ENVIRONMENT: RAMPS IN THE COLLEGE

26.5362483333333333°

Note: Captured by GPS Map Camera Lite

Local 03:10:25 PM GMT 09:40:25 AM

Altitude 88 meters Tuesday, 16.05.2023

GPS Map