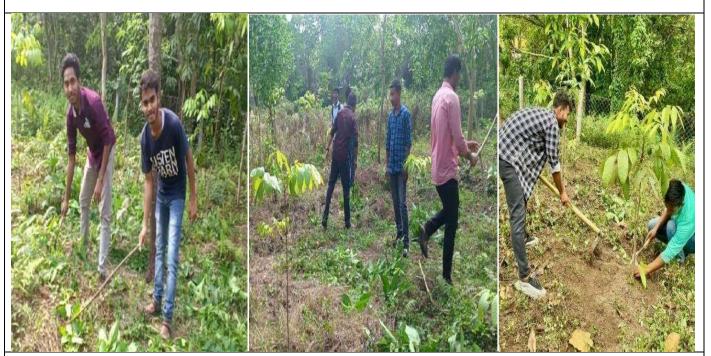

TEM OF RAIN-WATER HARVESTING EXISTS SINCE 2016



NATURAL POND IN THE COLLEGE PREMISE

# **GREEN CAMPUS INITIATIVES: USE OF BYCYCLE**



#### **GREEN CAMPUS INITIATIVES: LANDSCAPE**



FOREST AREA IN THE COLLEGE PREMISE BEHIND COLLEGE MAIN BUILDING



**BESIDE SCIENCE BUILDING** 

# **GREEN CAMPUS INITIATIVES: LANDSCAPE**



FRONT FIELD



# GREEN CAMPUS INITIATIVES: TREE PLANTATION DRIVE-BANAMAHATSAVA





#### **GREEN CAMPUS INITIATIVES**



Local 03:16:19 PM

GMT 09:46:19 AM

Note: Captured by GPS Map Camera Lite





Altitude 88 meters

Tuesday, 16.05.2023

# GREEN CAMPUS INITIATIVES Crk-wgvk-meg Crk-

**OBSERVANCE OF WORLD ENVIRONMENT DAY DURING LOCKDOWN IN 2021 BY NSS** 

Biswarup 53 others

18

Organized by,

National Service Scheme (NSS) Ananda Chandra College, Jalpaiguri, 735101



**OBSERVANCE OF WORLD ENVIRONMENT DAY IN 2022 BY NSS** 

# GREEN CAMPUS INITIATIVES BIODIVERSITY & ENVIRONMENTAL AWARENESS CAMP BY NSS ON 30.03.2023



# PEDESTRIAN FRIENDLY PATHWAY



# DISABLED FRIENDLY, BARRIER FREE ENVIRONMENT: RAMPS IN THE COLLEGE



26.5362483333333333°

Note: Captured by GPS Map Camera Lite

Local 03:10:25 PM GMT 09:40:25 AM

Altitude 88 meters Tuesday, 16.05.2023

GPS Map

GPP2+95V, Bhanumati Rd, Jalpaiguri, West Bengal 735102, India

26.536003333333333°

Local 03:14:18 PM GMT 09:44:18 AM

Longitude 88.70054°

Altitude 88 meters Tuesday, 16.05.2023

Note: Captured by GPS Map Camera Lite