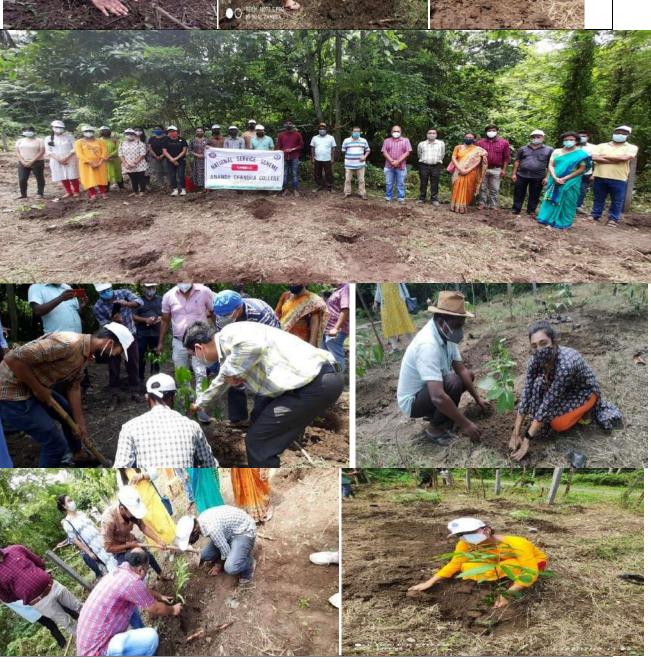

# GREEN CAMPUS INITIATIVES: TREE PLANTATION DRIVE-BANAMAHATSAVA

# GREEN CAMPUS INITIATIVES Crk-wgvk-meg Crk-

**OBSERVANCE OF WORLD ENVIRONMENT DAY DURING LOCKDOWN IN 2021 BY NSS** 

Biswarup 53 others

18

Organized by,

National Service Scheme (NSS) Ananda Chandra College, Jalpaiguri, 735101

**OBSERVANCE OF WORLD ENVIRONMENT DAY IN 2022 BY NSS** 