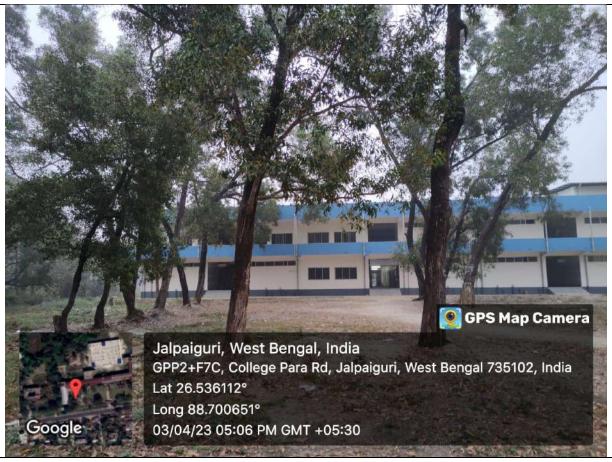

#### **GREEN CAMPUS INITIATIVES: LANDSCAPE**

FOREST AREA IN THE COLLEGE PREMISE BEHIND COLLEGE MAIN BUILDING

**BESIDE SCIENCE BUILDING** 