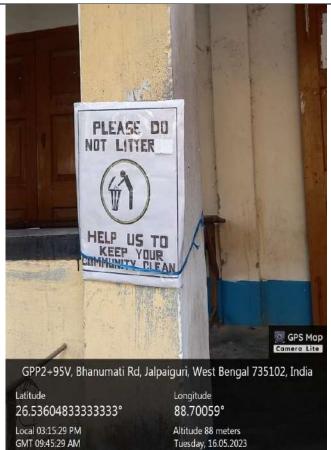

NERGY CONSERVATION MEASURES: USE OF LED LIGHTS**





# MANAGEMENT OF VARIOUS TYPES OF DEGREDABLE AND NON-DEGRAEDABLE WASTES





# MANAGEMENT OF VARIOUS TYPES OF DEGREDABLE AND NON-DEGRAEDABLE WASTES





# WATER CONSERVATION: RAIN WATER HARVESTING AND NATURAL POND



THE SYSTEM OF RAIN-WATER HARVESTING EXISTS SINCE 2016



NATURAL POND IN THE COLLEGE PREMISE

# **GREEN CAMPUS INITIATIVES: USE OF BYCYCLE**



#### **GREEN CAMPUS INITIATIVES: LANDSCAPE**



FOREST AREA IN THE COLLEGE PREMISE BEHIND COLLEGE MAIN BUILDING



**BESIDE SCIENCE BUILDING** 

# **GREEN CAMPUS INITIATIVES: LANDSCAPE**



FRONT FIELD



# GREEN CAMPUS INITIATIVES: TREE PLANTATION DRIVE-BANAMAHATSAVA





#### **GREEN CAMPUS INITIATIVES**



Local 03:16:19 PM

GMT 09:46:19 AM

Note: Captured by GPS Map Camera Lite





Altitude 88 meters

Tuesday, 16.05.2023

# GREEN CAMPUS INITIATIVES Crk-wgvk-meg Crk-

**OBSERVANCE OF WORLD ENVIRONMENT DAY DURING LOCKDOWN IN 2021 BY NSS** 

Biswarup 53 others

18

Organized by,

National Service Scheme (NSS) Ananda Chandra College, Jalpaiguri, 735101



**OBSERVANCE OF WORLD ENVIRONMENT DAY IN 2022 BY NSS** 

# GREEN CAMPUS INITIATIVES BIODIVERSITY & ENVIRONMENTAL AWARENESS CAMP BY NSS ON 30.03.2023



# PEDESTRIAN FRIENDLY PATHWAY



# DISABLED FRIENDLY, BARRIER FREE ENVIRONMENT: RAMPS IN THE COLLEGE



26.5362483333333333°

Note: Captured by GPS Map Camera Lite

Local 03:10:25 PM GMT 09:40:25 AM

Altitude 88 meters Tuesday, 16.05.2023

GPS Map

GPP2+95V, Bhanumati Rd, Jalpaiguri, West Bengal 735102, India

26.536003333333333°

Local 03:14:18 PM GMT 09:44:18 AM

L