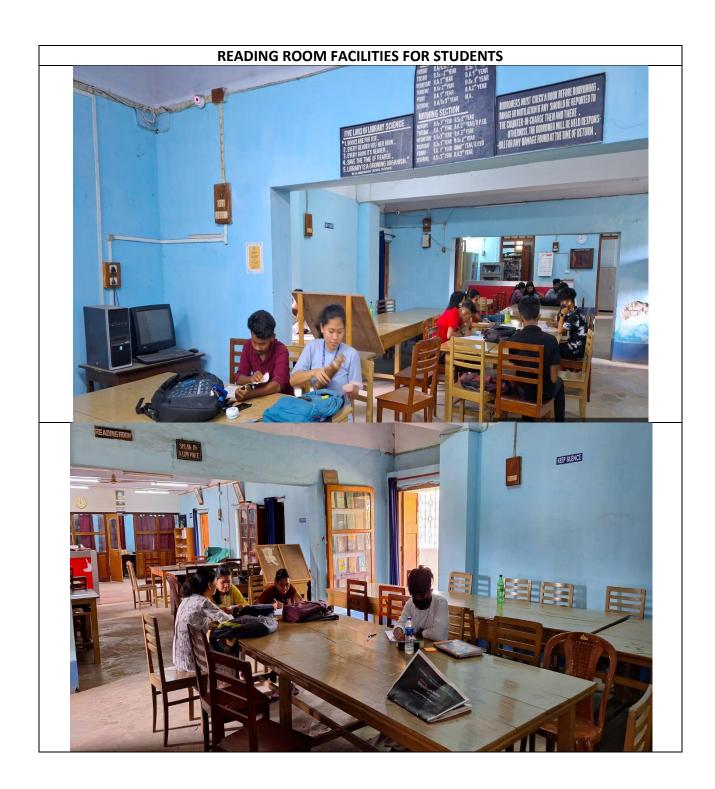

st Bengal
A sum of Rupees Five Thousand Nine Hundred Only by Cheque No/DD No/RTGS No. IOBA122076010678
Dates 2022-03-17 drawn on NIDAN OVETSEAS BANK Payable at Gandhinagar Gujarat towards H-LIST
Annual Membership Fee for the Internaciól year 2021-22.

Rs. 5900

Sincerely Yours Holachamas

This receipt is valid on realization of Cheque and DD. Subject to Gandhinagar(Gujarat) jurisdiction only Online Printed Date: 2024-05-14 15:20:54 INFLIBNET Ref No: INFN-LIST/2022/3703 GSTIN. 24AAATI1480J1ZS.

Infocity, P.B. No. 4, Gandhinagar - 382007, Gujarat, INDIA इप्योतसेटी, पो.सो. नं. ध, गांधीनगर - ३८,२००७, गुजरात (पाल) Ph.: +91-79-23268000, Fax : +91-79-23268222, http://www.inflibnet.ac.in



#### MONEY RECEIPT OF SUBSCRIBED MAGAZINES AND JOURNALS











**BEST LIBRARY USER AWARD: 2022-23**