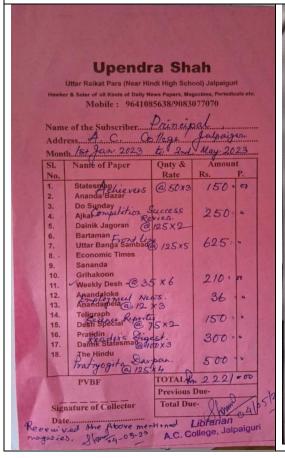

#### MONEY RECEIPT OF SUBSCRIBED MAGAZINES AND JOURNALS

**BEST LIBRARY USER AWARD: 2022-23** 