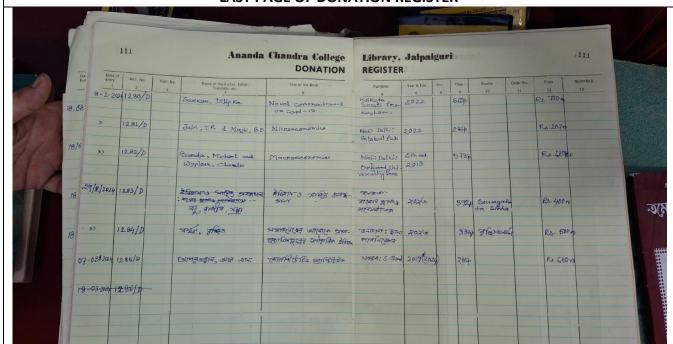

|             |                           | -    | -    |                |             |                     |       |         |

### LAST PAGE OF DONATION REGISTER









#### **INVOICE OF N-LIST SUBSCRIPTION 2021-22**



Information and Library Network Centre
(An Autonomous Inter-University Centre of UGC)

सूचना एवं पुस्तकालय नेटवर्क केन्द्र श्विवद्यालय अनुपान आयोग का स्वायत्त अंतर विश्वविद्यालय केन्द्र

National Library and Information Services Infrastructure of Scholarly Content (N-LIST)

Invoice

Ref No.: INF/N-LIST/2021/3703

Name and Address of Subscriber

To The Principal Ananda Chandra College Arbindanagar Jalpaiguri West Bengal - 735101

| SR. No. | Membership Fee               | Period of Membership     | Amount In Rs |  |
|---------|------------------------------|--------------------------|--------------|--|
| 1       | N-LIST Annual Membership Fee | April 2021 to March 2022 | 5,000.00     |  |
|         | ħ.                           | C