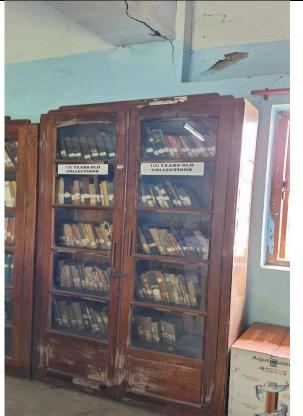

rom Ananda Chandre College , Jalpaiguri, West Bengal
A sum of Rupees Five Thousand Nine Hundred Only by Cheque No/DD No/RTGS No. IOBA122076010678
Dates 2022-03-17 drawn on NIDAN OVETSEAS BANK Payable at Gandhinagar Gujarat towards H-LIST
Annual Membership Fee for the Internaciól year 2021-22.

Rs. 5900

Sincerely Yours Holachamas

This receipt is valid on realization of Cheque and DD. Subject to Gandhinagar(Gujarat) jurisdiction only Online Printed Date: 2024-05-14 15:20:54 INFLIBNET Ref No: INFN-LIST/2022/3703 GSTIN. 24AAATI1480J1ZS.

Infocity, P.B. No. 4, Gandhinagar - 382007, Gujarat, INDIA इप्योतसेटी, पो.सो. नं. ध, गांधीनगर - ३८,२००७, गुजरात (पाल) Ph.: +91-79-23268000, Fax : +91-79-23268222, http://www.inflibnet.ac.in



#### MONEY RECEIPT OF SUBSCRIBED MAGAZINES AND JOURNALS











**BEST LIBRARY USER AWARD: 2022-23**