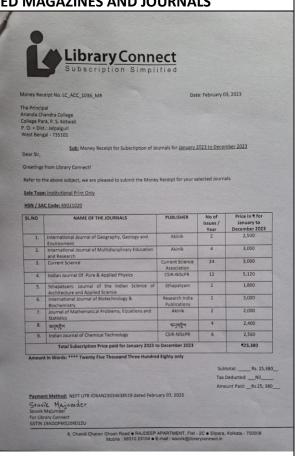

#### MONEY RECEIPT OF SUBSCRIBED MAGAZINES AND JOURNALS

**BEST LIBRARY USER AWARD: 2022-23** 