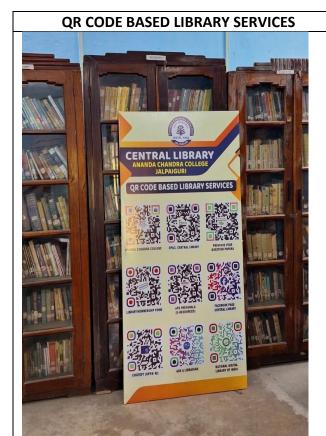

ks from Ananda Chandre College , Jalpaiguri, West Bengal
A sum of Rupees Five Thousand Nine Hundred Only by Cheque No/DD No/RTGS No. IOBA122076010678
Dates 2022-03-17 drawn on NIDAN OVETSEAS BANK Payable at Gandhinagar Gujarat towards H-LIST
Annual Membership Fee for the Internaciól year 2021-22.

Rs. 5900

Sincerely Yours Holachamas

This receipt is valid on realization of Cheque and DD. Subject to Gandhinagar(Gujarat) jurisdiction only Online Printed Date: 2024-05-14 15:20:54 INFLIBNET Ref No: INFN-LIST/2022/3703 GSTIN. 24AAATI1480J1ZS.

Infocity, P.B. No. 4, Gandhinagar - 382007, Gujarat, INDIA इप्योतसेटी, पो.सो. नं. ध, गांधीनगर - ३८,२००७, गुजरात (पाल) Ph.: +91-79-23268000, Fax : +91-79-23268222, http://www.inflibnet.ac.in



#### MONEY RECEIPT OF SUBSCRIBED MAGAZINES AND JOURNALS











**BEST LIBRARY USER AWARD: 2022-23**