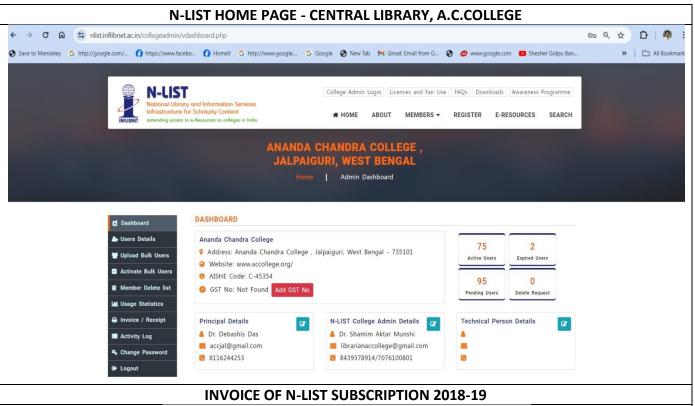

|             |                           | -    | -    |                |             |                     |       |         |

### LAST PAGE OF DONATION REGISTER









#### **INVOICE OF N-LIST SUBSCRIPTION 2021-22**



Information and Library Network Centre
(An Autonomous Inter-University Centre of UGC)

सूचना एवं पुस्तकालय नेटवर्क केन्द्र श्विवद्यालय अनुपान आयोग का स्वायत्त अंतर विश्वविद्यालय केन्द्र

National Library and Information Services Infrastructure of Scholarly Content (N-LIST)

Invoice

Ref No.: INF/N-LIST/2021/3703

Name and Address of Subscriber

To The Principal Ananda Chandra College Arbindanagar Jalpaiguri West Bengal - 735101

| SR. No. | Membership Fee               | Period of Membership     | Amount In Rs |  |
|---------|------------------------------|--------------------------|--------------|--|
| 1       | N-LIST Annual Membership Fee | April 2021 to March 2022 | 5,000.00     |  |
|         | ħ.                           | CGST@