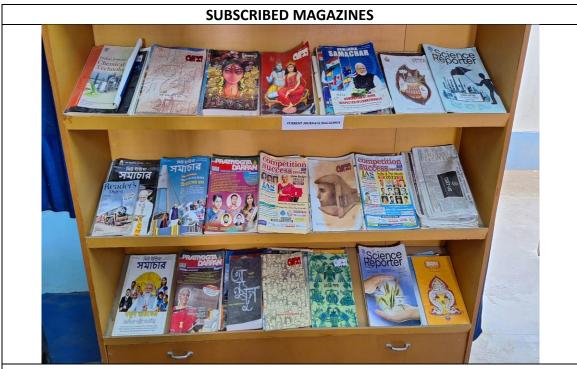

#### MONEY RECEIPT OF SUBSCRIBED MAGAZINES AND JOURNALS

**BEST LIBRARY USER AWARD: 2022-23** 