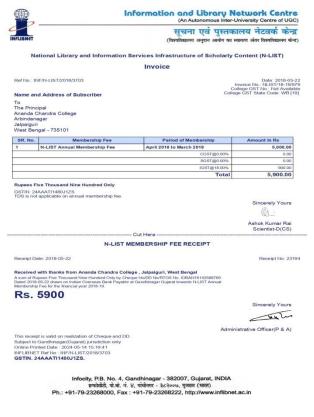

#### **INVOICE OF N-LIST SUBSCRIPTION 2021-22**

Information and Library Network Centre
(An Autonomous Inter-University Centre of UGC)

सूचना एवं पुस्तकालय नेटवर्क केन्द्र श्विवद्यालय अनुपान आयोग का स्वायत्त अंतर विश्वविद्यालय केन्द्र

National Library and Information Services Infrastructure of Scholarly Content (N-LIST)

Invoice

Ref No.: INF/N-LIST/2021/3703

Name and Address of Subscriber

To The Principal Ananda Chandra College Arbindanagar Jalpaiguri West Bengal - 735101

| SR. No. | Membership Fee               | Period of Membership     | Amount In Rs |  |
|---------|------------------------------|--------------------------|--------------|--|
| 1       | N-LIST Annual Membership Fee | April 2021 to March 2022 | 5,000.00     |  |
|         | ħ.                           | CGST@0.00%               | 0.00         |  |
|         |                              | SGST@0.00%               | 0.00         |  |
|         |                              | IGST@18.00%              | 900.00       |  |
|         |                              | Total                    | 5.900.00     |  |

Rupees Five Thousand Nine Hundred Only

GSTIN: 24AAATI1480J1ZS TDS is not applicable on annual membership fee.

Sincerely Yours ()·

Ashok Kumar Rai Scientist-E(CS)

N-LIST MEMBERSHIP FEE RECEIPT

Received with thanks from Ananda Chandra College , Jalpaiguri, West Bengal
A sum of Rupees Five Thousand Nine Hundred Only by Cheque NotDo NorRTGS No. IOBAN21184427833
Dated 2021-07-09 drawn on BIDINN OVERSEAS BANK Payable at Gandhinagar Gujarat towards H-LIST
Annual Membership Fee for the fancacil year 2021-216.

Rs. 5900

The House

This receipt is valid on realization of Cheque and DD. Subject to Gandhinagar(Gujarat) jurisdiction only Orline Printed Date: 2024-05-14 15:20:49 INFLIBNET Ref No: INFN-N-LIST/2021/3703 GSTIN. 24AAATI1480J1ZS.

Infocity, P.B. No. 4, Gandhinagar - 382007, Gujarat, INDIA इन्फोसीटी, पो.बो. नं. ४, गांधीनगर - ३८२००७, गुजरात (पास?) Ph.: +91-79-23268000, Fax : +91-79-23268222, http://www.inflibnet.ac.in