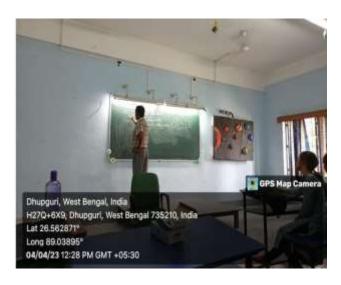

(GOVERNMENT SPONSORED)
AFFILIATED TO: UNIVERSITY OF NORTH BENGAL

Office of the Principal P.O. & Dist. JALPAIGURI, WESTBENGAL, INDIA, PIN CODE - 735101

E-mail: accjal@gmail.com
Website. www.accollege.in

| Year of<br>Activity | Collaborating Institution | Year of<br>signing<br>MoU | Activity                                                                                                                                                                                                                                                                                                                                                                                                                                                                                                                                                                                                                                                                                                                                                                                                                                                                                                                                             |
|---------------------|---------------------------|---------------------------|------------------------------------------------------------------------------------------------------------------------------------------------------------------------------------------------------------------------------------------------------------------------------------------------------------------------------------------------------------------------------------------------------------------------------------------------------------------------------------------------------------------------------------------------------------------------------------------------------------------------------------------------------------------------------------------------------------------------------------------------------------------------------------------------------------------------------------------------------------------------------------------------------------------------------------------------------|
| 2022-23             | Dhupguri Girls' College   | 2023                      | Faculty Exchange programme took place between the colleges.  Participants of Faculty Exchange:  a. Mr. Samik Dasgupta of Department of English, A.C.College delivered lectures to students of Dhupguri Girls' College on 24.03.2023.  b. Dr Bipul Chandra Sarkar of Department of Geography, A.C.College delivered lectures to students of Dhupguri Girls' College on 04.04.2023.  c. Mr. Chiranjib Sarkar of Department of Geography, A.C.College delivered lectures to students of Dhupguri Girls' College on 05.04.2023.  d. Dr. Debarshi Ghosh of Department of Geography, Dhupguri Girls' College delivered lectures to students of A.C.College on 06.04.2023.  e. Mr. Abdul Momin Hoque of Department of Geography, Dhupguri Girls' College delivered lectures to students of A.C.College on 06.04.2023.  f. Mr. Subhankar Jana of Department of English, Dhupguri Girls' College delivered lectures to students of A.C.College on 19.04.2023. |