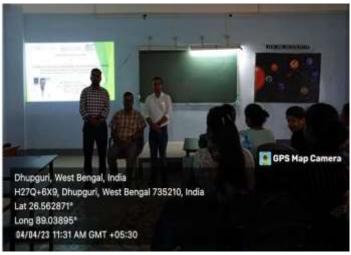

(GOVERNMENT SPONSORED)
AFFILIATED TO: UNIVERSITY OF NORTH BENGAL

Office of the Principal P.O. & Dist. JALPAIGURI, WESTBENGAL, INDIA, PIN CODE - 735101

E-mail: accjal@gmail.com
Website. www.accollege.in

| Year of<br>Activity | Collaborating Institution | Year of<br>signing<br>MoU | Activity                                                                                                                                                                                                                                                                                                                                                                                                                                                                                                                                                                                                                                                                                                                                                                                                                                                                                                                                             |
|---------------------|---------------------------|---------------------------|------------------------------------------------------------------------------------------------------------------------------------------------------------------------------------------------------------------------------------------------------------------------------------------------------------------------------------------------------------------------------------------------------------------------------------------------------------------------------------------------------------------------------------------------------------------------------------------------------------------------------------------------------------------------------------------------------------------------------------------------------------------------------------------------------------------------------------------------------------------------------------------------------------------------------------------------------|
| 2022-23             | Dhupguri Girls' College   | 2023                      | Faculty Exchange programme took place between the colleges.  Participants of Faculty Exchange:  a. Mr. Samik Dasgupta of Department of English, A.C.College delivered lectures to students of Dhupguri Girls' College on 24.03.2023.  b. Dr Bipul Chandra Sarkar of Department of Geography, A.C.College delivered lectures to students of Dhupguri Girls' College on 04.04.2023.  c. Mr. Chiranjib Sarkar of Department of Geography, A.C.College delivered lectures to students of Dhupguri Girls' College on 05.04.2023.  d. Dr. Debarshi Ghosh of Department of Geography, Dhupguri Girls' College delivered lectures to students of A.C.College on 06.04.2023.  e. Mr. Abdul Momin Hoque of Department of Geography, Dhupguri Girls' College delivered lectures to students of A.C.College on 06.04.2023.  f. Mr. Subhankar Jana of Department of English, Dhupguri Girls' College delivered lectures to students of A.C.College on 19.04.2023. |