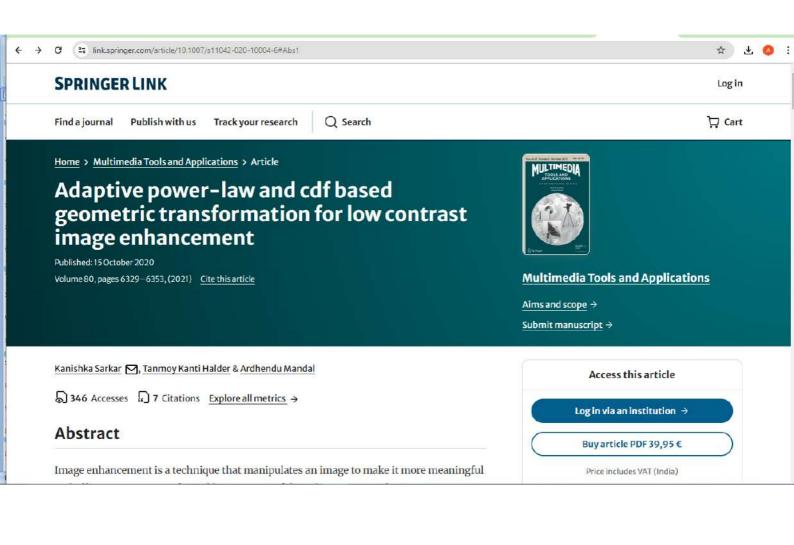

(GOVERNMENT SPONSORED)
AFFILIATED TO: UNIVERSITY OF NORTH BENGAL

Office of the Principal P.O. & Dist. JALPAIGURI, WESTBENGAL, INDIA, PIN CODE - 735101

|                     | Activities under Research Collaboration                                                                               |                            |                                                                                                                                                                                                                                                                                                                   |  |  |
|---------------------|-----------------------------------------------------------------------------------------------------------------------|----------------------------|-------------------------------------------------------------------------------------------------------------------------------------------------------------------------------------------------------------------------------------------------------------------------------------------------------------------|--|--|
| Year of<br>Activity | Research Collaboration with                                                                                           |                            | Publication details                                                                                                                                                                                                                                                                                               |  |  |
| 2020-21             | Tanmoy Kanti Halder, Assistant Professsor, Department of Computer Science, Prasannadeb Women's College, Jalpaiguri    | Joint Paper<br>Publication | Adaptive power-law and cdf based geometric transformation for low contrast image enhancement. In Multimedia Tools and Applications (Vol. 80, Issue 4, pp. 6329–6353). Springer Science and Business Media LLC <a href="https://doi.org/10.1007/s11042-020-10004-6">https://doi.org/10.1007/s11042-020-10004-6</a> |  |  |
| 2020-21             | Prof Mehtab Alam Ansari, Professor, Department of Library and Information Science, Aligarh Muslim University, Aligarh | Joint Paper<br>Publication | Collections and services of public libraries in West Bengal, India: An evaluative study against the backdrop of the IFLA guidelines. IFLA Journal, 47(2), 250-262.  https://doi.org/10.1177/0340035220958022                                                                                                      |  |  |
| 2021-22             | Tanmoy Kanti Halder, Assistant Professsor, Department of Computer Science, Prasannadeb Women's College, Jalpaiguri    | Joint Paper<br>Publication | A novel histogram feature for brain tumor detection. In International Journal of Information Technology (Vol. 14, Issue 4, pp. 1883–1892). Springer Science and Business Media LLC <a href="https://doi.org/10.1007/s41870-022-00917-w">https://doi.org/10.1007/s41870-022-00917-w</a>                            |  |  |