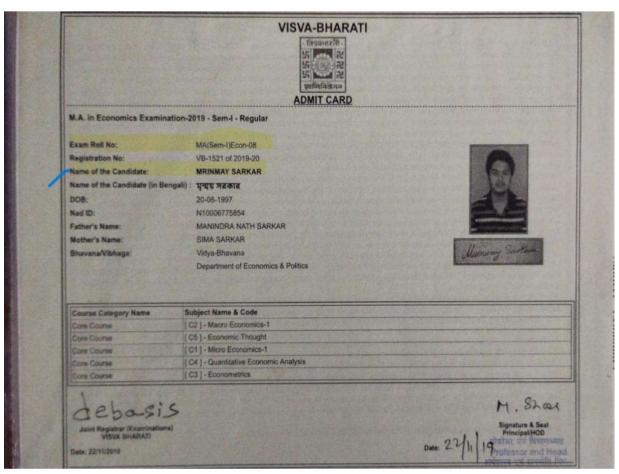

| 366         | 16.0         | 146.38                 | 9.15 |
| 4        | 400                 | 378         | 16.0         | 151.20                 | 9.45 |

| Overall<br>Full Marks | Overall<br>Grand Total | Overall<br>Total Credits | Overall<br>Total Credit Points |
|-----------------------|------------------------|--------------------------|--------------------------------|
| 1600                  | 1469                   | 1010.64.00 VIVI          | 587.58                         |
| Overall Per           | entage of Mar          | ks u vraci vivi          | 91.81                          |
| CGPA (Cum             | ulative Grade          | Point Average)           | 9.18                           |



Date of Publication of Result: 25/08/2021

#### **DEPARTMENT OF ECONOMICS**







Migration Certificate Issued

Vide No. 247 dt 4/09/2019

#### **CERTIFICATE OF REGISTRATION**

SOUMAYYOSHREE GHOSH

Daughter of

SIMANTA GHOSH

of ANANDA CHANDRA COLLEGE

has been

enrolled as a Registered student of this University from the Session 2016-2017

The Registration Number is 0191605011471

Dated: 01/12/2016

REGISTRAR (OFFG.)

Note: The Registration Certificate should be preserved in original form and must not be laminated to avoid complications in future.

#### UNIVERSITY OF CALCUTTA

ECO4/21/0005



21/061983/5

#### M.A. 4th SEMESTER EXAMINATION, 2021

The following is the statement of Marks obtained by SOUMAYYOSHREE GHOSH

Roll No.: C92/ECO/191010 Registration No.: 120-1211-0280-19

at the aforesaid examination, 2021

| Held in JU |        |