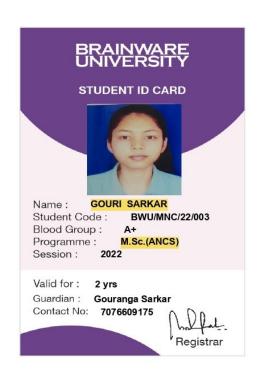

| * Course(s)               | /Paper(s) not       | cleared marke | d as 'F' (except Co   | ntinuing Ev         | valuation)     | 1   |                | Charles of the                               |       |                         | 1 2                              | 2000                         |  |

Date of Publication of Result: 12-09-2023





Serial No. 108913

#### UNIVERSITY OF NORTH BENGAL

ACCREDITED BY NAAC WITH GRADE A



ENLIGHTENMENT TO PERFECTION

#### CERTIFICATE OF REGISTRATION

This is to certify that \_\_\_\_ ANISH MAJHI

Son of

**CHHALU MAJHI** 

of \_ANANDA CHANDRA COLLEGE

has been

enrolled as a Registered student of this University from the Session 2018-2019.

The Registration Number is 0191805010150.

Dated: 22/11/2018

REGISTRAR

Note: The Registration Certificate should be preserved in original form and must not be laminated to avoid complications in future.



ACCREDITED BY NAAC WITH GRADE A



#### CERTIFICATE OF REGISTRATION



This is to certify that SUPRIYA ROY

Son of SHASHI CHARAN RO

of ANANDA CHANDRA COLLEGE

has been enrolled as a Registered student of this University from the Academic Session