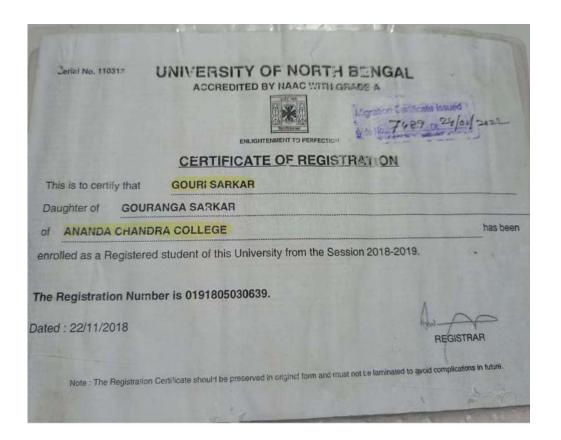

# **UNIVERSITY OF NORTH BENGAL**

# CERTIFICATE OF REGISTRATION

This is to certify that

POLIN DEY SIKDER

Daughter of

LATE PRINCE DEY SIKDER

of ANANDA CHANDRA COLLEGE

has been

enrolled as a Registered student of this University from the Session 2016-2017

The Registration Number is 0191605030991

Dated: 01/12/2016

REGISTRAR (OFFG.)

Application to appear in PG SEMESTER-I Examination, 2019

To

The Controller of Examinations.

UNIVERSITY OF NORTH BENGAL

Sir.