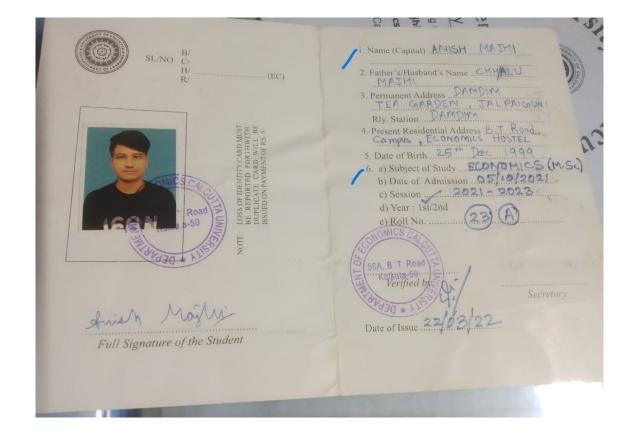

Ev         | valuation)     | 1   |                | Charles of the                               |       |                         | 1 2                              | 2000                         |  |

Date of Publication of Result: 12-09-2023





Serial No. 108913

#### UNIVERSITY OF NORTH BENGAL

ACCREDITED BY NAAC WITH GRADE A



ENLIGHTENMENT TO PERFECTION

#### CERTIFICATE OF REGISTRATION

This is to certify that \_\_\_\_ ANISH MAJHI

Son of

**CHHALU MAJHI** 

of \_ANANDA CHANDRA COLLEGE

has been

enrolled as a Registered student of this University from the Session 2018-2019.

The Registration Number is 0191805010150.

Dated: 22/11/2018

REGISTRAR

Note: The Registration Certificate should be preserved in original form and must not be laminated to avoid complications in future.



ACCREDITED BY NAAC WITH GRADE A



#### CERTIFICATE OF REGISTRATION



This is to certify that SUPRIYA ROY

Son of SHASHI CHARAN RO

of ANANDA CHANDRA COLLEGE

has been enrolled as a Registered student of this University from the Academic Session 2019-2020.

His / Her Registration Number is

0191905030651

Registrar

Note: The registration Certificate Shoud be preserved in original form and must not be laminated to avoid complications in future.



Accredited by NAAC

Raja Rammohunpur, P.O. NBU, Dt. Darjeeling, W.B., PIN-734013

समानो उन्हः सचितिः समानो

## STUDENT IDENTITY CARD

ID No: BOBF/18/2022-24 Session: 2022-24

Name: SUPRIYA ROY

Course:

M.Sc. in BOTANY

Roll No: 18

Blood Group: B-

Contact: 9749367584



JALPAIGURI Pin: 735122





## UNIVERSITY OF NORTH BENGAL ACCREDITED BY