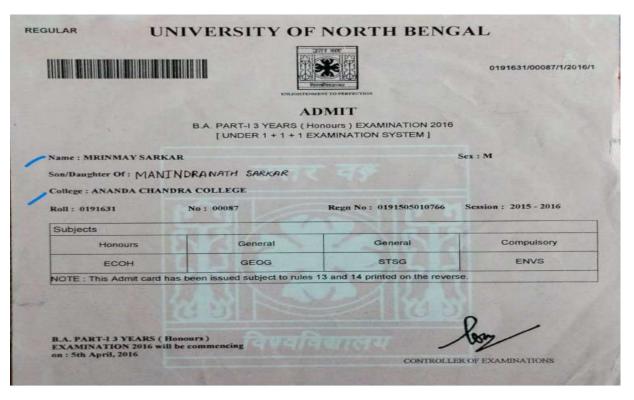

| 366         | 16.0         | 146.38                 | 9.15 |
| 4        | 400                 | 378         | 16.0         | 151.20                 | 9.45 |

| Overall<br>Full Marks | Overall<br>Grand Total | Overall<br>Total Credits | Overall<br>Total Credit Points |
|-----------------------|------------------------|--------------------------|--------------------------------|
| 1600                  | 1469                   | 1010.64.00 VIVI          | 587.58                         |
| Overall Per           | entage of Mar          | ks u vraci vivi          | 91.81                          |
| CGPA (Cum             | ulative Grade          | Point Average)           | 9.18                           |



Date of Publication of Result: 25/08/2021

#### **DEPARTMENT OF ECONOMICS**







Migration Certificate Issued

Vide No. 247 dt 4/09/2019

#### **CERTIFICATE OF REGISTRATION**

SOUMAYYOSHREE GHOSH

Daughter of

SIMANTA GHOSH

of ANANDA CHANDRA COLLEGE

has been

enrolled as a Registered student of this University from the Session 2016-2017

The Registration Number is 0191605011471

Dated: 01/12/2016

REGISTRAR (OFFG.)

Note: The Registration Certificate should be preserved in original form and must not be laminated to avoid complications in future.

#### UNIVERSITY OF CALCUTTA

ECO4/21/0005



21/061983/5

#### M.A. 4th SEMESTER EXAMINATION, 2021

The following is the statement of Marks obtained by SOUMAYYOSHREE GHOSH

Roll No.: C92/ECO/191010 Registration No.: 120-1211-0280-19

at the aforesaid examination, 2021

| Held in JU |        |